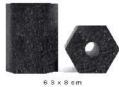

ASA Cube with Two Line

ASA SDOME

Medium (2.1 x 3.5 cm) Smal [1.7 x 3.5 cm)

ASA SHEXA

ASA SFLOWER HEXA

Φ 25 x 50mm

ASA SILVER 1

Φ 50 x 27mm