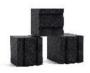

#### **RESTAURANT-GRADE BRIQUETTES**

Made from 100% natural coconut shells, our briquettes are smokeless, odorless, and long-lasting, ensuring a perfect grilling experience

# Range of Products

25x25x15mm

22x22x22mm

ASA 25 GOLD

25x25x25mm

ASA BBQ

26x26x26mm

ASA DIAMOND 1

28x28x28mm

40X30X25mm 50X30mm 50X100mm

22x22x22mm

ASA DIAMOND 2

26x26x26mm

25x25x25mm

30x30x30mm

ASA SCUBE