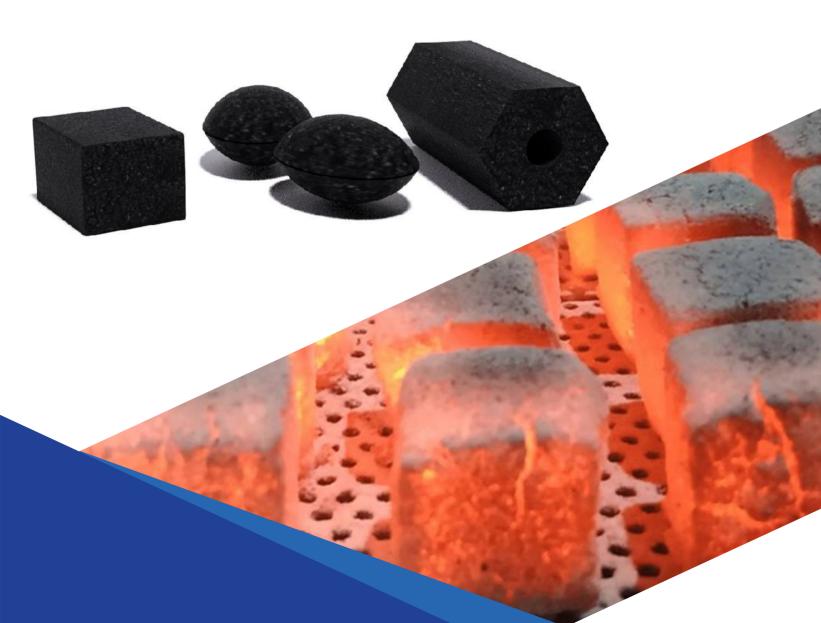

#### **RESTAURANT-GRADE BRIQUETTES**

Made from 100% natural coconut shells, our briquettes are smokeless, odorless, and long-lasting, ensuring a perfect grilling experience

# Range of Products

25x25x15mm

22x22x22mm

ASA 25 GOLD

25x25x25mm

ASA BBQ

26x26x26mm

ASA DIAMOND 1

28x28x28mm

40X30X25mm 50X30mm 50X100mm

22x22x22mm

ASA DIAMOND 2

26x26x26mm

25x25x25mm

30x30x30mm

ASA SCUBE

ASA Cube with Two Line

ASA SDOME

Medium (2.1 x 3.5 cm) Smal [1.7 x 3.5 cm)

ASA SHEXA

ASA SFLOWER HEXA

Φ 25 x 50mm

ASA SILVER 1

Φ 50 x 27mm

ASA SILVER 2

Φ 48 x 22mm

ASA STICKS

20x40mm

Experience the difference of our premium coconut shell charcoal briquettes.