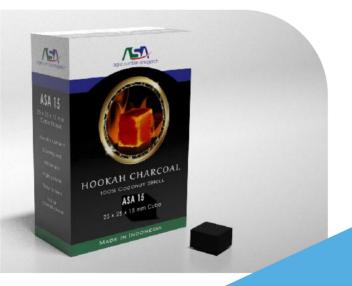

#### SHISHA CHARCOAL BRIQUETTES

Specially formulated for even heat distribution and a clean burn, ideal for an enjoyable shisha session

# Range of Products

25x25x15mm

22x22x22mm

ASA 25 GOLD

25x25x25mm

ASA BBQ

26x26x26mm

ASA DIAMOND 1