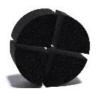

# Range of Products

25x25x15mm

22x22x22mm

ASA 25 GOLD

25x25x25mm

ASA BBQ

26x26x26mm

ASA DIAMOND 1

28x28x28mm

40X30X25mm 50X30mm 50X100mm

22x22x22mm

ASA DIAMOND 2

26x26x26mm

25x25x25mm

30x30x30mm

ASA SCUBE

ASA Cube with Two Line

ASA SDOME

Medium (2.1 x 3.5 cm) Smal [1.7 x 3.5 cm)

ASA SHEXA

ASA SFLOWER HEXA

Φ 25 x 50mm

ASA SILVER 1

Φ 50 x 27mm