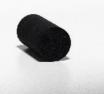

ASA Cube with Two Line

ASA SDOME

Medium (2.1 x 3.5 cm) Smal [1.7 x 3.5 cm)

ASA SHEXA

ASA SFLOWER HEXA

Φ 25 x 50mm

ASA SILVER 1

Φ 50 x 27mm

ASA SILVER 2

Φ 48 x 22mm

ASA STICKS

20x40mm

Experience the difference of our premium coconut shell charcoal briquettes.