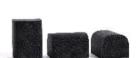

#### SHISHA CHARCOAL BRIQUETTES

Specially formulated for even heat distribution and a clean burn, ideal for an enjoyable shisha session

ASA Cube with Two Line

ASA SDOME

Medium (2.1 x 3.5 cm) Smal [1.7 x 3.5 cm)

ASA SHEXA

ASA SFLOWER HEXA

Φ 25 x 50mm

ASA SILVER 1

Φ 50 x 27mm