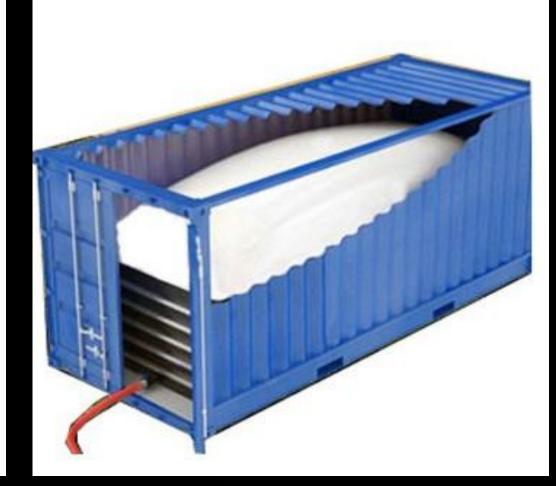

| Y + 5R max 2                                                                                                 | 2           |                  | SLS 313       |
| Aflatoxine                                                                                                             | 10 ppb                                                                                                       | ND          |                  |               |
| Appearance, smell, taste                                                                                               | With inherent<br>smell and taste,<br>no peculiar<br>smell, clear and<br>transparent at 40<br><sup>9</sup> C. | odourless   |                  | By verifying  |

COA Certificate RBD Coconut Oll



### Flaxy Thank in 20 Ft Container

## QUALITY









CV. KARYA PERSADA GEMILANG

## Our Future Market



1.USA 2. SRILANKA **3.FRANCE** 4.CANADA 5. UNITED KING DOM 6.AUSTRALIA 7.UNITED ARAB EMIRATES 8. AUSTRIA 9.NEW ZEALAND **10.KUWAIT** 

CV. KARYA PERSADA GEMILANG

## OUR TEAM

### YOS MOEDAK

Founder and CO



### ARI TUPAMAHU Packing & Shipping General Manager

### JEFRI LUFKEY

Sales and Marketing Director



BONAR SIMARMATA Product & QC General Manager



### GET IN TOUCH WITH US

- +6281299941818 ٩.
- jefry@kpgindococo.com (Sales & Marketing Director) Indonesia X
- yos@kpgindoco.com (Founder & CEO) English  $\Sigma$
- $(\mathbf{f})$ kpgindococo
- $\bigcirc$ kpgindoco
- jefry\_lufkey in
- in yos\_moedak
- $\bigcirc$ Park 23 C reative Hub 3rd Floor Jl. Kediri Tuban -Kuta Bali 803