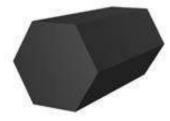

# HEXAGONAL CHARCOAL BBQ

Coconut Shell Charcoal & Hardwood Shell Charcoal For BBQ Hexagonal Shape

- -Calorie Value +/-6500
- -Ash Content < 10%
- -Total Moisture 6%
- -Fix Carbon 70-80%
- -Burning Time 4-5 hours
- -White Ash, No Smell, Not Easily Broken Size 5x10, 5x20 (Can be Customized)

FOB PRICE \$520/MT

- -Inner Plastic 10 kg
- -Master Box IOkg Plain Color