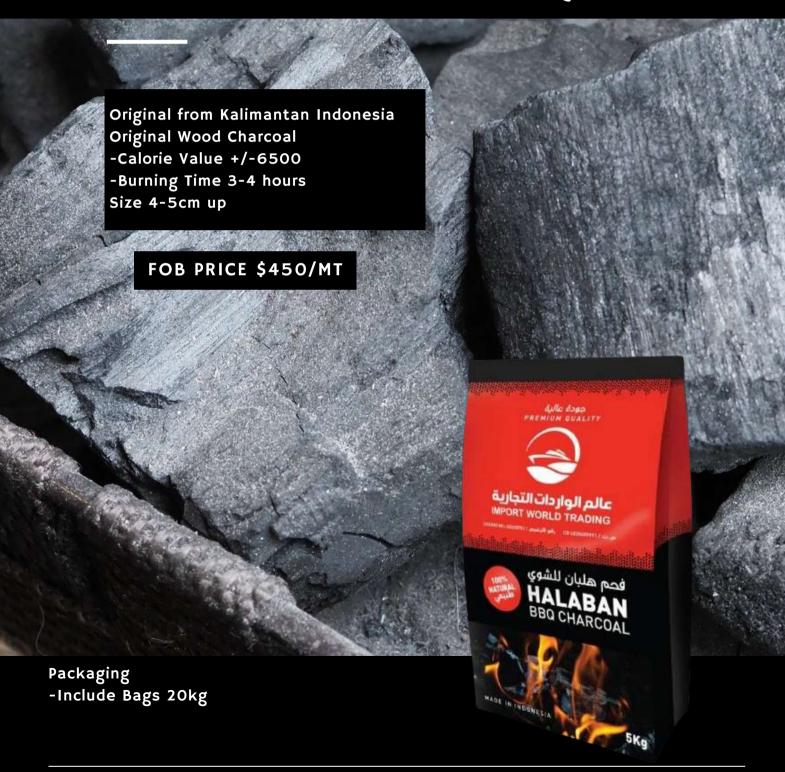

r Box IOkg





# HEXAGONAL CHARCOAL BBQ

Coconut Shell Charcoal & Hardwood Shell Charcoal For BBQ Hexagonal Shape

- -Calorie Value +/-6500
- -Ash Content < 10%
- -Total Moisture 6%
- -Fix Carbon 70-80%
- -Burning Time 4-5 hours
- -White Ash, No Smell, Not Easily Broken Size 5x10, 5x20 (Can be Customized)

FOB PRICE \$520/MT



- -Inner Plastic 10 kg
- -Master Box IOkg Plain Color





# SAWDUST CHARCOAL PREMIUM Sawdust Hardwood Shell Merbau For BBQ Hexagonal Shape -Calorie Value +/-8000 -Ash Content <2,7% -Total Moisture <2,8% -Fix Carbon > 85% -Burning Time 6-7 hours -Solid, Hard, Very Slightly Cracked, Not Burnt Size A: 20-30cm Size B: 10-20cm

FOB PRICE \$820/MT

**Packaging** 

- -Inner Plastic 10 kg
- -Master Box IOkg Plain Color

Size C: 6-10cm





# HALABAN CHARCOAL PREMIUM BBQ





# TAMARIND CHARCOAL PREMIUM BBQ





## SHAPE TYPE



25 X 25 X 15 1KG = 120 PCS 3KG = 360 PCS



25 X 25 X 25 1KG=72PCS 3KG=216PCS 20KG=1440PCS



26 X 26 X 26 2KG=125PCS 12KG=750PCS



25 X 25 X 25 1KG=72PCS 3KG=216PCS 20KG=1440PCS



26 X 26 X 26 1KG=64 PCS 20KG=1280PCS



22 X 22 X 22 26 X 26 X 26 550G=54PCS 1KG=64 PCS



48 X 22 1KG=122PCS 3KG=336PCS



20 X 48 1KG=64 PCS 3KG=192 PCS



20 X 30 17 X 23 20 X 45 5006 | 1KG | 10 KG



50 X 100



# CERTIFIED









S

D

# SUBJECT Evaluation of "Coconut Shell Charcoal Briquettes" Sample for Self-Heating Substance Test MANUFACTURER / SHIPPER PT. Tabla Cococha Indonesia JJ. PWRI Kampung Jati Pondak RT.002 RW006 Desa Tonjong, Kec. Tajur Halang, Kab. Bogor DATE OF SAMPLING January 25°, 2023 DESCRIPTION OF SAMPLE Coconut Shell Charcoal