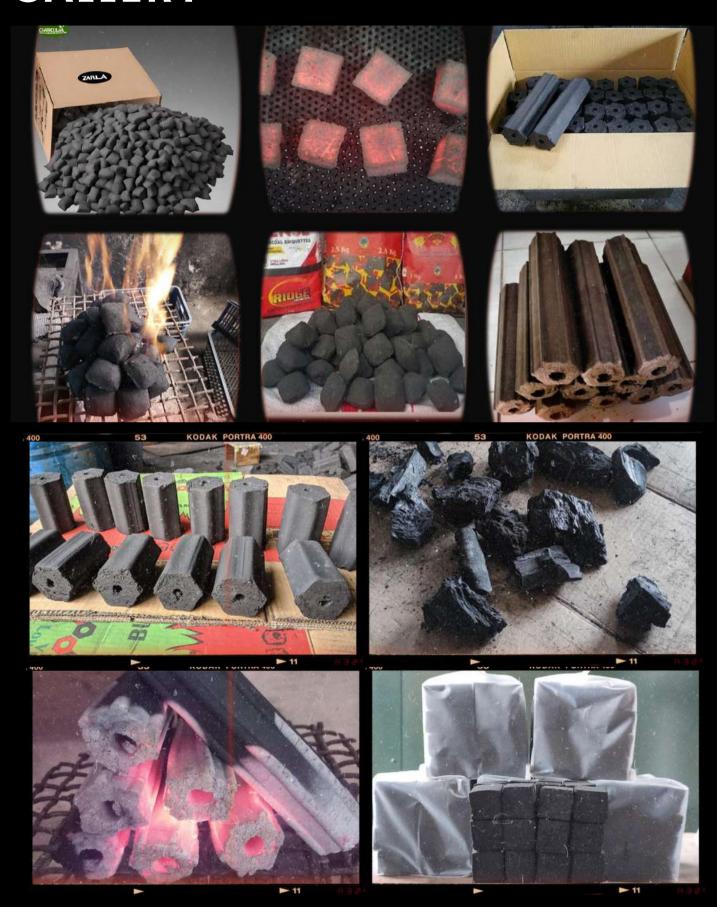

0 PCS 3KG = 360 PCS



25 X 25 X 25 1KG=72PCS 3KG=216PCS 20KG=1440PCS



26 X 26 X 26 2KG=125PCS 12KG=750PCS



25 X 25 X 25 1KG=72PCS 3KG=216PCS 20KG=1440PCS



26 X 26 X 26 1KG=64 PCS 20KG=1280PCS



22 X 22 X 22 26 X 26 X 26 550G=54PCS 1KG=64 PCS



48 X 22 1KG=122PCS 3KG=336PCS



20 X 48 1KG=64 PCS 3KG=192 PCS



20 X 30 17 X 23 20 X 45 5006 | 1KG | 10 KG



50 X 100



# CERTIFIED









S

D

# SUBJECT Evaluation of "Coconut Shell Charcoal Briquettes" Sample for Self-Heating Substance Test MANUFACTURER / SHIPPER PT. Tabla Cococha Indonesia JJ. PWRI Kampung Jati Pondak RT.002 RW006 Desa Tonjong, Kec. Tajur Halang, Kab. Bogor DATE OF SAMPLING January 25°, 2023 DESCRIPTION OF SAMPLE Coconut Shell Charcoal Briquettes DATE OF LESTING February 02° up to February 03°, 2023



# GALLERY





# **GALLERY**



Our Factory is Located in Bogor, West Java



# LET'S CONNECT WITH US

### Coconut Charcoal | Wood Charcoal | Activated Carbon

- +62 857 9887 8628
- info@zairlacharcoalindonesia.com
- ttps://zairlacharcoalindonesia.com
- Oibaregbeg, Sukabumi, West Java, Indonesia
- @zairlacharcoal\_indonesia
- Zairla Charcoal Indonesia