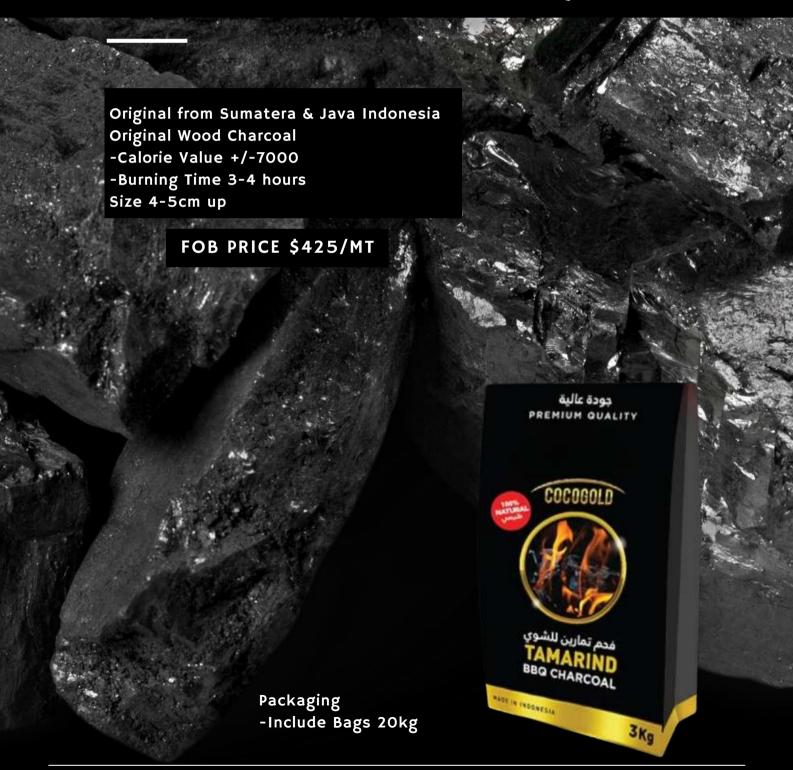

BBQ

Coconut Shell Charcoal & Hardwood Shell Charcoal For BBQ Hexagonal Shape

- -Calorie Value +/-6500
- -Ash Content < 10%
- -Total Moisture 6%
- -Fix Carbon 70-80%
- -Burning Time 4-5 hours
- -White Ash, No Smell, Not Easily Broken Size 5x10, 5x20 (Can be Customized)

FOB PRICE \$520/MT



- -Inner Plastic 10 kg
- -Master Box IOkg Plain Color





# SAWDUST CHARCOAL PREMIUM Sawdust Hardwood Shell Merbau For BBQ Hexagonal Shape -Calorie Value +/-8000 -Ash Content <2,7% -Total Moisture <2,8% -Fix Carbon > 85% -Burning Time 6-7 hours -Solid, Hard, Very Slightly Cracked, Not Burnt Size A: 20-30cm Size B: 10-20cm

FOB PRICE \$820/MT

**Packaging** 

- -Inner Plastic 10 kg
- -Master Box IOkg Plain Color

Size C: 6-10cm





# HALABAN CHARCOAL PREMIUM BBQ





# TAMARIND CHARCOAL PREMIUM BBQ





## SHAPE TYPE



25 X 25 X 15 1KG = 120 PCS 3KG = 360 PCS



25 X 25 X 25 1KG=72PCS 3KG=216PCS 20KG=1440PCS



26 X 26 X 26 2KG=125PCS 12KG=750PCS



25 X 25 X 25 1KG=72PCS 3KG=216PCS 20KG=1440PCS



26 X 26 X 26 1KG=64 PCS 20KG=1280PCS



22 X 22 X 22 26 X 26 X 26 550G=54PCS 1KG=64 PCS



48 X 22 1KG=122PCS 3KG=336PCS



20 X 48 1KG=64 PCS 3KG=192 PCS



20 X 30 17 X 23 20 X 45 5006 | 1KG | 10 KG



50 X 100



# CERTIFIED









S

D

# SUBJECT Evaluation of "Coconut Shell Charcoal Briquettes" Sample for Self-Heating Substance Test MANUFACTURER / SHIPPER PT. Tabla Cococha Indonesia JJ. PWRI Kampung Jati Pondak RT.002 RW006 Desa Tonjong, Kec. Tajur Halang, Kab. Bogor DATE OF SAMPLING January 25°, 2023 DESCRIPTION OF SAMPLE Coconut Shell Charcoal Briquettes DATE OF LESTING February 0