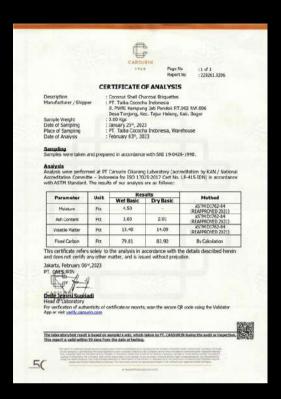

# SUBJECT Evaluation of "Coconut Shell Charcoal Briquettes" Sample for Self-Heating Substance Test MANUFACTURER / SHIPPER PT. Tabla Cococha Indonesia JJ. PWRI Kampung Jati Pondak RT.002 RW006 Desa Tonjong, Kec. Tajur Halang, Kab. Bogor DATE OF SAMPLING January 25°, 2023 DESCRIPTION OF SAMPLE Coconut Shell Charcoal Briquettes DATE OF LESTING February 02° up to February 03°, 2023