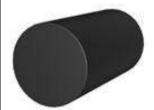

### GRADE A

100% Selected Coconut Shell Charcoal For Shisha Cube Shape

- -Calorie Value +/-7200
- -Ash Content <2,5%
- -Total Moisture 5%
- -Fix Carbon 84%
- -Burning Time 120 minutes
- -White Ash, No Smell, Not Easily Broken Size 2,5cm x 2,5cm (Can be Customized)

### **GRADE B**

100% Selected Coconut Shell Charcoal

For Shisha Cube Shape

- -Calorie Value +/-6800
- -Ash Content <3%
- -Total Moisture 5%
- -Fix Carbon 78%
- -Burning Time 90 minutes
- -White Ash, No Smell, Not Easily Broken Size 2,5cm x 2,5cm (Can be Customized)