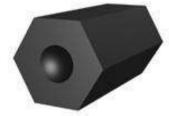

# HEXAGONAL CHARCOAL BBQ

Coconut Shell Charcoal & Hardwood Shell Charcoal For BBQ Hexagonal Shape

- -Calorie Value +/-6500
- -Ash Content < 10%
- -Total Moisture 6%
- -Fix Carbon 70-80%
- -Burning Time 4-5 hours
- -White Ash, No Smell, Not Easily Broken Size 5x10, 5x20 (Can be Customized)

FOB PRICE \$520/MT

- -Inner Plastic 10 kg
- -Master Box IOkg Plain Color