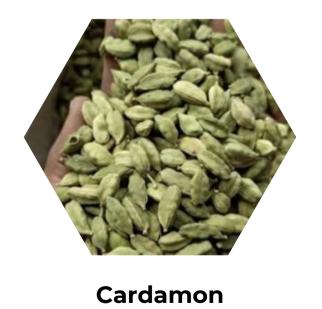

## **Spices & Herbs**

Indonesia's spice diversity is showcased through our high-quality selection sourced from different regions. Prioritizing flavor and aroma, we meticulously harvest and process our spices to maintain superior quality. Explore our range, featuring cinnamon, pepper, ginger, turmeric, and more.