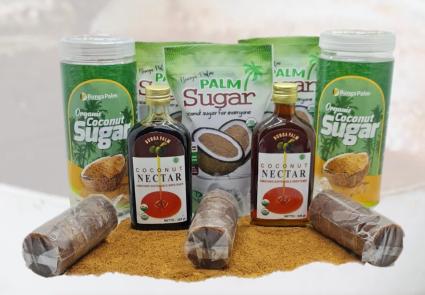

We want to make sweet products and also produce sweet fruit for farmers in the village.

Coconut Sugar stamped 'Bunga Palm' has penetrated the export market of Malaysia, Singapore, Japan, and the European continent. These countries are very strict about hygiene, quality and must be completely organic. Initiated by Mr.Gunarto, this powdered coconut sugar entrepreneur tries to make coconut sugar products free of preservatives, practical, hygienic, clean, and healthy.