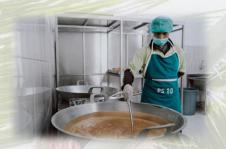

# **Documentation OF Production**Processes and Export Activities

To continually improve product qualityThis organic coconut sugar factory is located in Purbalingga, by implementing HACCP certification which maintains the quality of our products. It is the place of origin of the traditional wisdom of Indonesian coconut sugar. This is an area where thousands of coconut farmers are long-standing and trained for organic coconut farming, and coconut sugar production. This geographic benefit gives you the closest distance to the source without intermediaries

We want to make sweet products and also produce sweet fruit for farmers in the village.

Coconut Sugar stamped 'Bunga Palm' has penetrated the export market of Malaysia, Singapore, Japan, and the European continent. These countries are very strict about hygiene, quality and must be completely organic. Initiated by Mr.Gunarto, this powdered coconut sugar entrepreneur tries to make coconut sugar products free of preservatives, practical, hygienic, clean, and healthy.