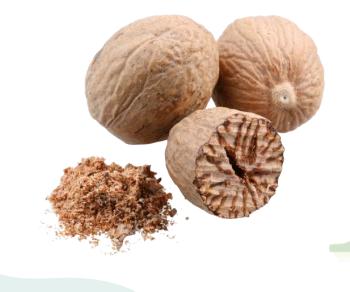

### Nutmeg Nutmeg is the seed of the Myristica fragrans treethat's dried, ground, and used as a spice in many dishes, from baked goods to sausage seasonings, pots of braised leafy greens to jugs of eggnog.

# Nutmeg

**Nutmeg** is a spice made from the seed of the nutmeg tree (*Myristica fragrant*), a native Indonesian evergreen tree that is the source of two popular spices: nutmeg and mace. Nutmeg is the inner seed, while mace is the red, lace-like substance that covers the seed.

Origin : Maluku, Indonesia Quality : ABCD / SS / BWP / Shelled Nutmeg Moisture : Max 15% Aflatoxin Content : Max 1 µg/kg Packaging : PP bag 35-50 kgs Production Capacity : PP Bag / Carton Box

- • •
- . . .
- - -
- $\bullet \bullet \bullet$
- . . .
- . . .