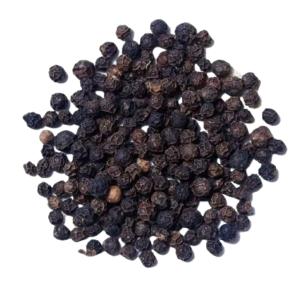

### **Black Pepper**

Blackpepper is the most popular spice and offer impressive health benefits. Blackpepper is staple for any kitchen, can be used to spice up soups, dips, and pasta dishes.

# **Black Pepper**

**Black Pepper** is a spice rough texture with a cracked and withered surface surrounding a tan inner seed. Once broken, they release a pungent aroma that can tickle the nose. The round spice has a mild musty aroma similar to wet hay with notes of citrus and fruit.

Moisture : Max 12% Density : Min 500 g/L Admixture : Max 1 % Packaging : PP Bag 25-50 kg / Carton Box Production Capacity : Min 40 MT /month

- •••
- $\bullet \bullet \bullet$