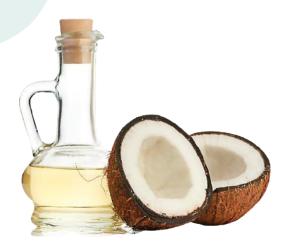

# **Coconut Cooking Oil / RBD CNO**

**Coconut Cooking Oil** is processed through a modern and hygienic process. Clearer, without using artificial flavoring and artificial coloring. Because it is more stable at high temperatures, Coconut Cooking Oil can be used many more times compared to other types of oil so it is more efficient.

Free Fatty Acid : 0.04 % Peroxide Value : 0.24 meq O<sub>2</sub>/kg Color in 5 ¼" Cell (R) : 0.6 Odor : Normal Packaging : Jerrycan / Steel Drum / Plastic Drum Production Capacity : Min 40 MT /month