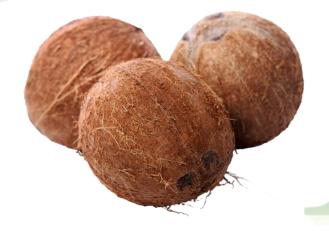

# **Semihusked Coconut**

Semihusked Coconut is fully matured coconuts which husked to remove the coconut fiber. It's suitable for dry copra making, aseptic coconut water, desiccated coconut ingredients, coconut milk ingredients, etc.

Description : No Sprout, No Broken/Cracked,
Fully Husked/Semihusked
Color : Fresh light brown to dark brown
Weight : 400-1500 gram
Packaging : 25-50 kg Waring Bag
Production Capacity : Min 75 MT

4