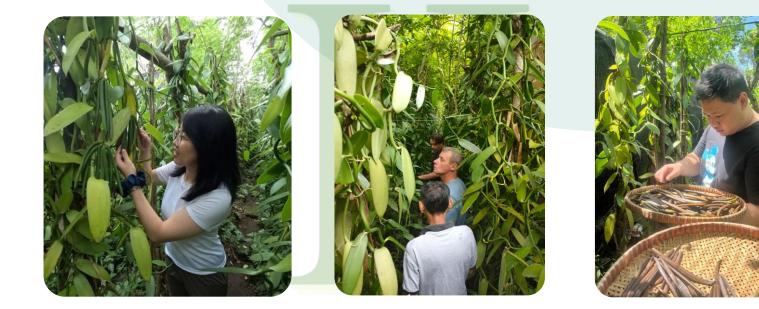

ave a fresh aroma that adds zing to recipes. It enhances the flavor of stews and adds freshness to broths and stocks. It can be used to neutralize bad breath.

Type : Java White Cardamom Origin : Java, Indonesia Color : Light Yellow to Light Brown Moisture : Max 18% Admixture : Max 3% Packaging : Inner Plastic + PP Bag / Carton Box Production Capacity : 50 MT /month

# +

### **OUR PRODUCTS :**

- Patchouli Oil
- Vetiver Oil
- Ginger Oil
- Clove Leaf / Stem Oil
- Citronella Oil
- Eucalyptus Oil
- Rose Oil
- Cajuput Oil
- Nutmeg Oil
- Ylang-Ylang Oil
- Agarwood Oil
- Sandalwood Oil, etc.

# **Essential Oil**



- Availble in Retail and Bulk Packaging
- Provide GC-MS, MSDS, and COA each lot of shipment.
- 100% Natural Ingredients. No artificial fragrances.



# **Gallery: At Plantation**







# **Gallery: Stuffing Activities**



# **Gallery: Inspection & Quarantine**







# **Proof of Shipment**







|                                                                                                                                                                            |                                                                                                                                                                                      |