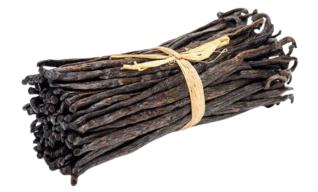

### Vanilla Bean

Vanilla beans have the most intense vanilla flavor and aroma that you will find. Inside each long, leathery, dark-brown pod, there are thousands of tiny black specks bursting with vanilla flavor.

# Vanilla Beans

Vanilla Beans is a spice derived from orchids of the genus Vanilla. It's suitable for ice cream ingredients, bakery ingredients, vanilla extract & vanilla powder ingredients. Vanilla Beans usually used for perfumery industry to make vanilla oil.

Type : Vanilla Planifolia & Vanilla Tahitian/Tahitensis Moisture : 20 – 40 % Length : Tahitian (12-15 cm) / Planifolia (16-25 cm) Vanillin Content : 1.5 – 2.5 % Packaging : Vacuum Plastic (customized) & Master Box Production Capacity : Min 1 MT /month