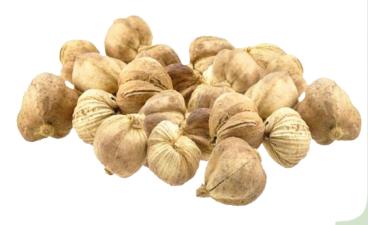

### Vanilla Bean

Vanilla beans have the most intense vanilla flavor and aroma that you will find. Inside each long, leathery, dark-brown pod, there are thousands of tiny black specks bursting with vanilla flavor.

# Vanilla Beans

Vanilla Beans is a spice derived from orchids of the genus Vanilla. It's suitable for ice cream ingredients, bakery ingredients, vanilla extract & vanilla powder ingredients. Vanilla Beans usually used for perfumery industry to make vanilla oil.

Type : Vanilla Planifolia & Vanilla Tahitian/Tahitensis Moisture : 20 – 40 % Length : Tahitian (12-15 cm) / Planifolia (16-25 cm) Vanillin Content : 1.5 – 2.5 % Packaging : Vacuum Plastic (customized) & Master Box Production Capacity : Min 1 MT /month