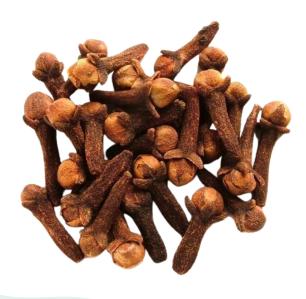

### White Pepper

White pepper is a spice produced from the dried fruit of the pepper plant, Piper nigrum, as is black pepper. It is usually milder than black pepper, with less complex flavor.

Cloves are the aromatic flower buds from Maluku, Indonesia. Clove commonly used as a spice, flavoring or fragrance in consumer products, such as toothpaste, soaps, or cosmetics.

# Clove

**Clove** are the aromatic flower buds of a tree in the family Myrtaceae, Syzygium aromaticum. They are native to the Maluku Islands (or Moluccas) in Indonesia, and are commonly used as a spice & tobacco ingredients, flavoring / fragrance in consumer products, such as toothpaste, soaps, or cosmetics.

Type : Lal Pari / Manado Origin : Sulawesi/East, Java/Manado Color : Dark Brown to Reddish Brown Moisture : Max 12% Stems : Max 2% Inferior Clove : Max 2% Packaging : PP Bag / Carton Box Production Capacity : 50 MT /month