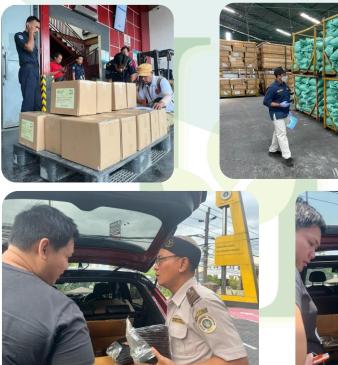

s freshness to broths and stocks. It can be used to neutralize bad breath.

Type : Java White Cardamom Origin : Java, Indonesia Color : Light Yellow to Light Brown Moisture : Max 18% Admixture : Max 3% Packaging : Inner Plastic + PP Bag / Carton Box Production Capacity : 50 MT /month

# +

### **OUR PRODUCTS :**

- Patchouli Oil
- Vetiver Oil
- Ginger Oil
- Clove Leaf / Stem Oil
- Citronella Oil
- Eucalyptus Oil
- Rose Oil
- Cajuput Oil
- Nutmeg Oil
- Ylang-Ylang Oil
- Agarwood Oil
- Sandalwood Oil, etc.

# **Essential Oil**



- Availble in Retail and Bulk Packaging
- Provide GC-MS, MSDS, and COA each lot of shipment.
- 100% Natural Ingredients. No artificial fragrances.



# **Gallery: At Plantation**







# **Gallery: Stuffing Activities**



# **Gallery: Inspection & Quarantine**







# **Proof of Shipment**







|                                                                                                                                                                            |                                                                                                                                                                                      |