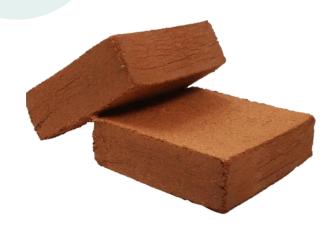

# **Cocopeat Block / Cocopeat Growing Bag**

**Cocopeat** is also known as coir pith, coir fibre pith, coir dust, or simply coir, is made from coconut husks, which are by products of other industries that use coconuts. It's suitable to substitute soil because it's free from fungal.

Ingredients : 100% pure coconut fibre Usage : Greenhouses, outdoor garden, hydroponics media Size of Block : 30 x 30 x 15 cm / 100 x 15 x 3 cm / 100 x 20 x 3 cm pH : 5.5 – 6.5 EC Level : 0.1 – 0.5 mS/cm or 1.2 – 2 mS /cm Water Capacity per kilogram : 7 – 14 litres Production Capacity : Min 100 MT /month