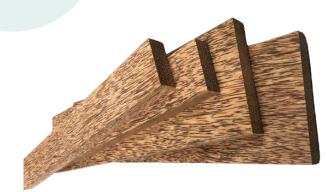

# **Coconut Wood/Timber**

**Coconut Wood/Timber** has many applications as both structural and interior materials. The source of coconut timber we produce is from Sulawesi Island. The exotic motive of coconut wood is coming from the outer part of wood with an age of wood 60-80 years old. This wood has many general purposes such as pillars, trusses, rafting, furniture, window and door frames, floors, decking and floor joints.

Material: Coconut Wood Drying Method: Sun Dry/Oven Kiln Dry Moisture Content : Maximum 15% Production Capacity : Min 18 cbm /month

 $\bullet \bullet \bullet \bullet \bullet$ 