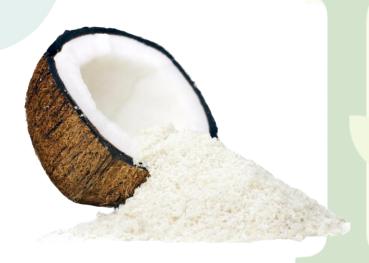

# **Desiccated Coconut**

**Desiccated coconut** is coconut meat which has been shredded or flaked and then dried to remove as much moisture as possible.

Production Capacity : Min 60 MT /month Ingredients : 100% pure coconut natural Usage : Cookies, cakes, pastries, desserts, puddings Content Fat : 40 ± 5% / 50 ± 5% / 65 ± 5% Cutting : Fine / Medium / Millrun Packaging : Inner polyliner and outer kraft

paper / PP bag outer 7/25/50 kgs