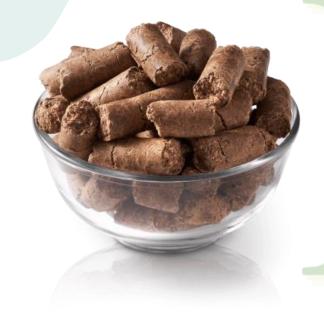

# **Copra Meal / Copra Pellet**

**Copra Meal / Pellet** is the dried meat, or kernel, of the coconut. Coconut oil is extracted from it and has made copra an important agricultural commodity for many coconut-producing countries.

Ingredients : Coconut extraction meal Usage : Animal feed for livestock Moisture : Max 12% Protein : Min 19% Packaging : PP bag 35-50 kgs Max Loading /20 ft : 15 MT Production Capacity : 5,000 MT /month