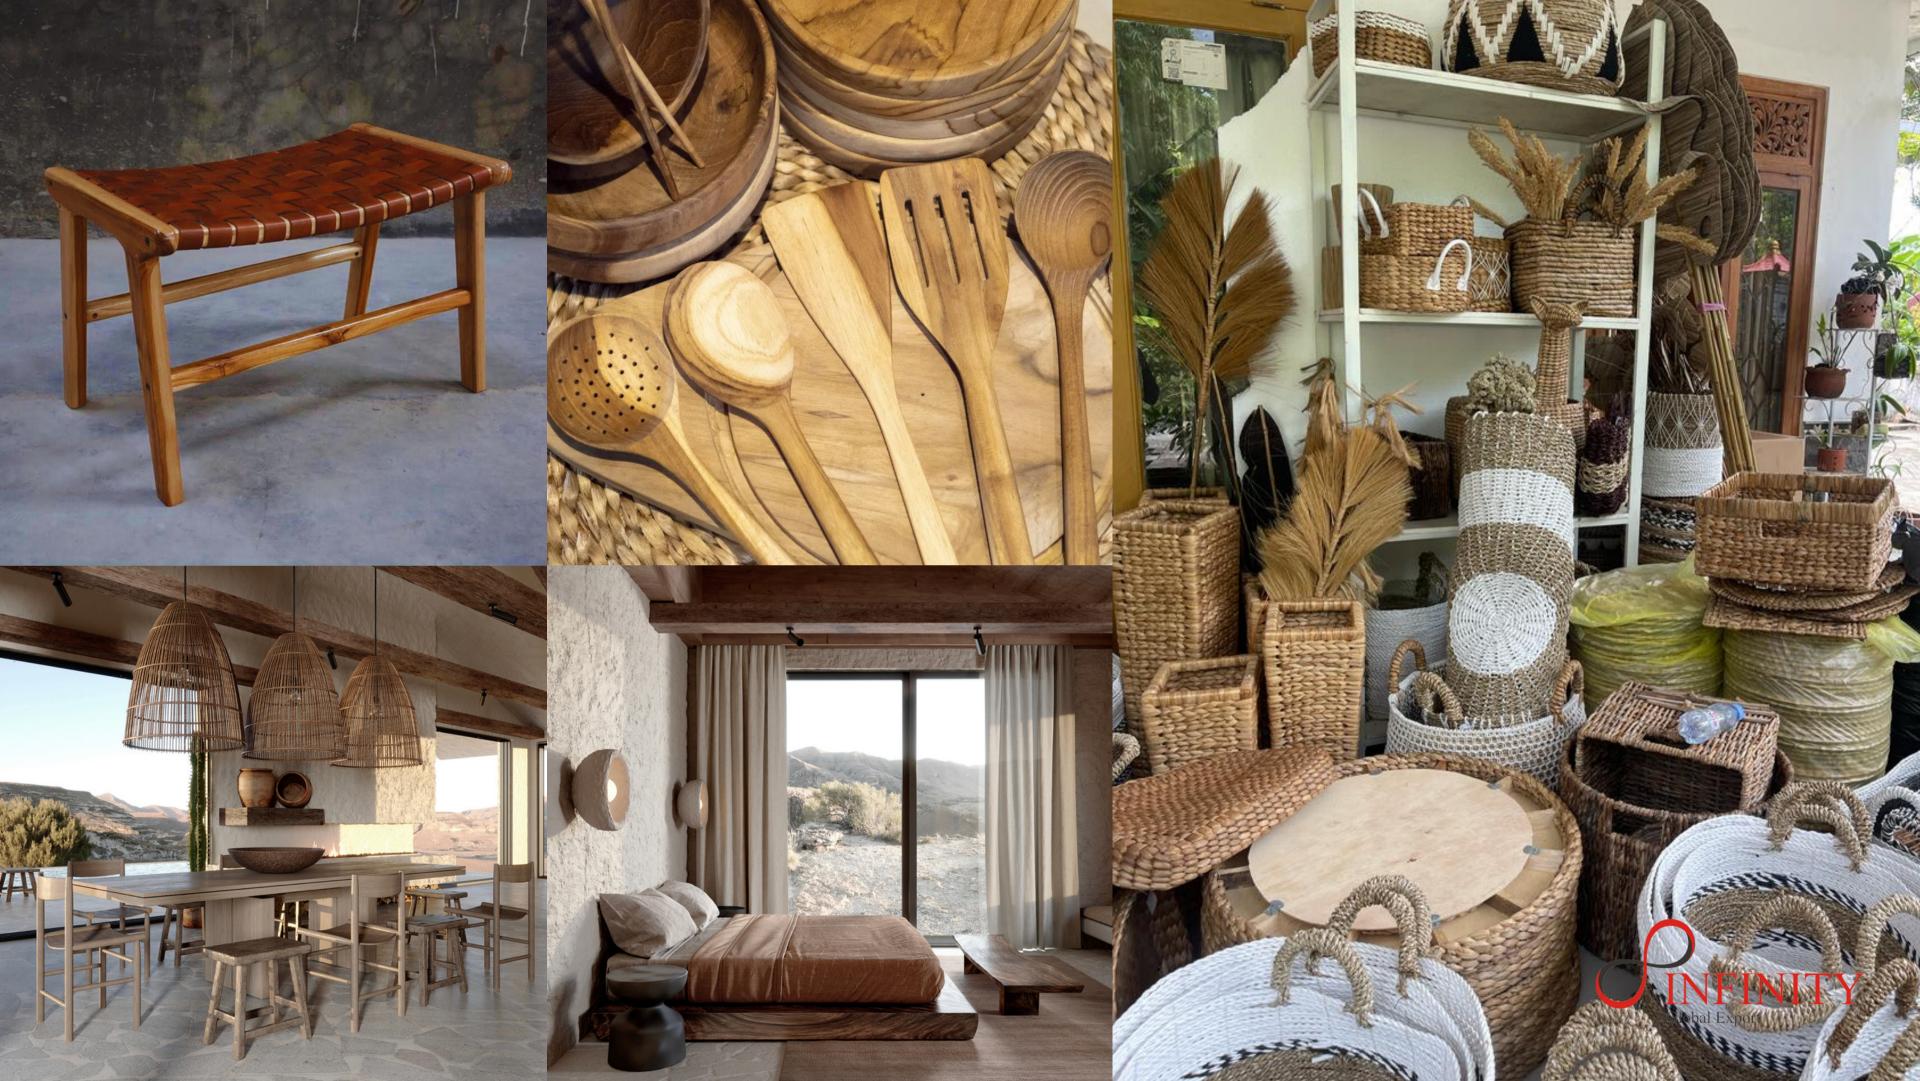

### OUR PRODUCTS

#### **Wood Series**

Natural, rustic, and modest Woods: Teak, Mindi. Trembesi

#### **Rattan Series**

tropical, breathe, and humble Rattans: real rattan, faux rattan

#### **Leather Series**

Country, masculine, and classy
Leather: cow's leather, faux leather

#### **Iron Series**

Strong, industrial, and masculine Finishing: glossy, powder coating

We make it just for you. We accept custom designs that can be personalized based on your wishes. With a little time adjusment,