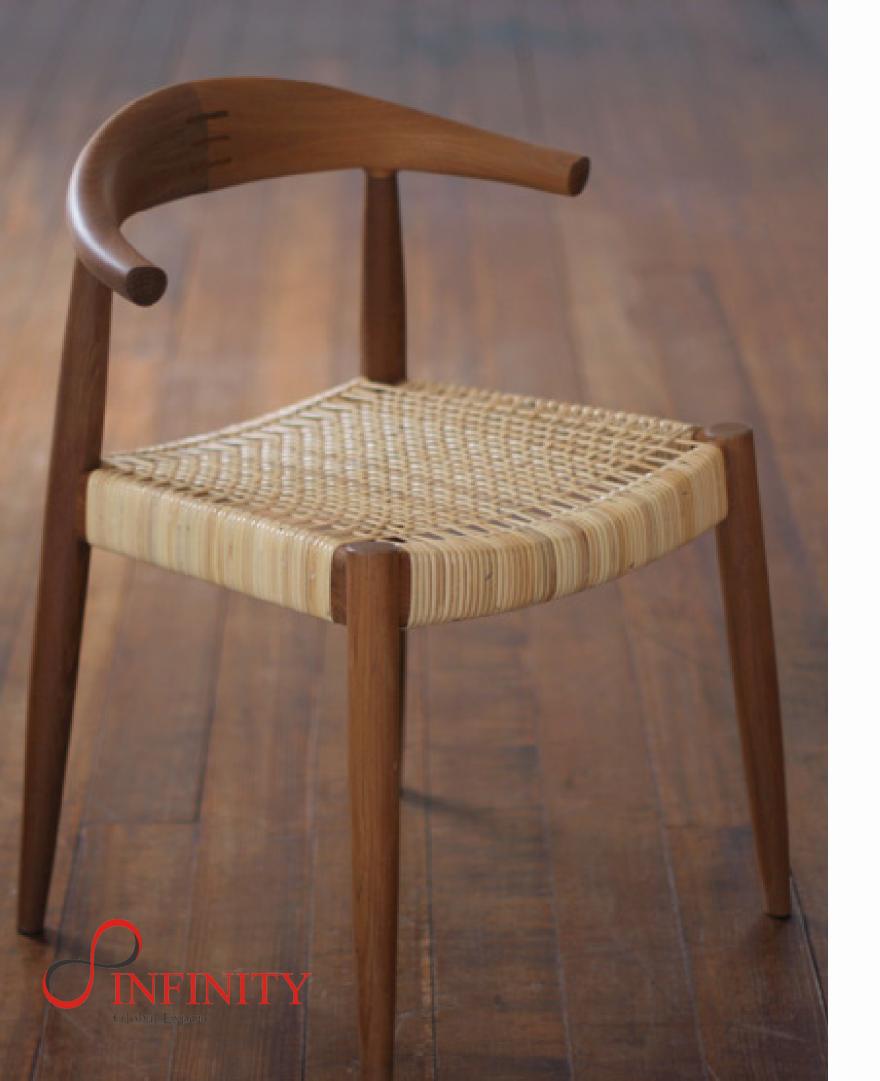

#### **Wood Series**

Natural, rustic, and modest Woods: Teak, Mindi. Trembesi

#### **Rattan Series**

tropical, breathe, and humble Rattans: real rattan, faux rattan