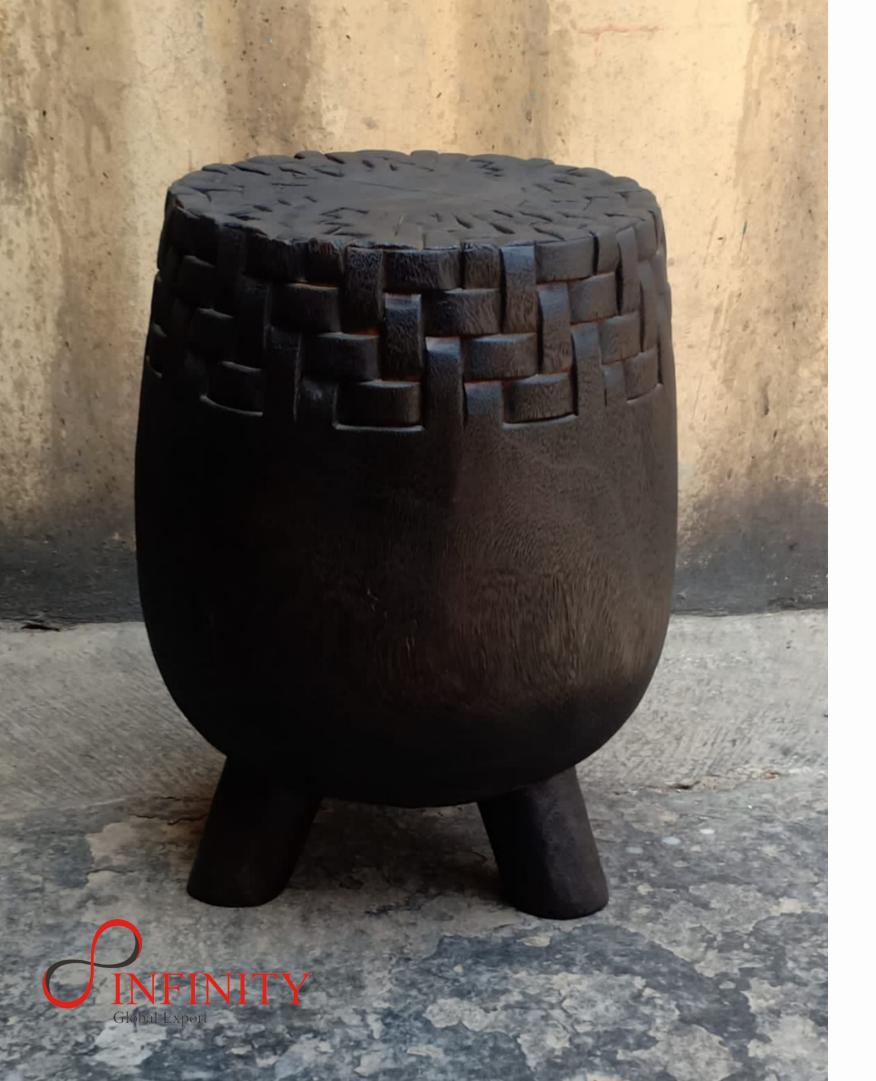

# KALIKA FURNITURE

BY PT INFINITY GLOBAL EXPORT





## ABOUT US

Kalika Furniture by PT Infinity Global Export established in 2021 as one of Indonesia's local wood furniture company. We use selected material such as teak wood, flare wood, and trembesi wood. Originated in Yogyakarta, Indonesia, Kalika Furniture provides various products supported by local craftmanship to meet the export quality.



## VISION AND MISSION

Cooperating and empowering local craftsmen by developing furniture products with local materials that are able to meet export quality and expand the marketing reach of local furniture products to foreign countries

#### OUR BRAND

#### HISTORY

As we live surrounded by nature diversity, we would share the love from earth by bringing our products into your home.

Since 2019, we had designed several cafes, clothing store, guest house, and offices with our products.

And in 2022, Kalika Furniture developed for bigger scope of material by taking solid wood into the designs. In line with that, we upgraded our quality as well as they met the requirement for export. Therefore, we're welcome both local and international buyer.



#### OUR BRAND

## PRINCIPLES

Nature will