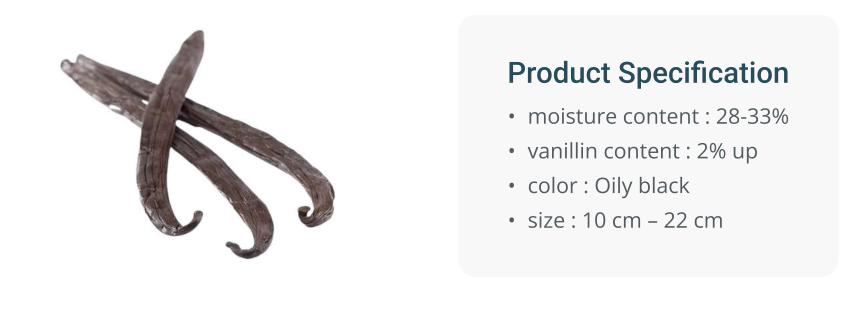

#### **Product Specification**

- moisture content : 28-33%
- vanillin content : 2% up
- color : Oily black
- size : 10 cm 22 cm

Vanilla is sorted according to grade per size (cm)

Custom size and price can be ordered