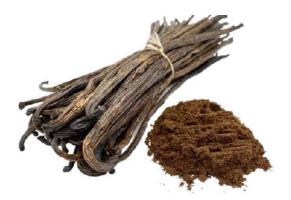

#### Vanilla Beans Planifolia

Nature's exquisite and aromatic pods, cherished for their rich and smooth flavor.

#### Dry Vanilla (Extract)

Concentrated essence of vanilla, enhancing flavors with its rich, aromatic profile.

#### Vanilla Powder

Finely ground vanilla beans, effortlessly infusing dishes with a fragrant and versatile flavor.

Size 10 cm up to 22 cm