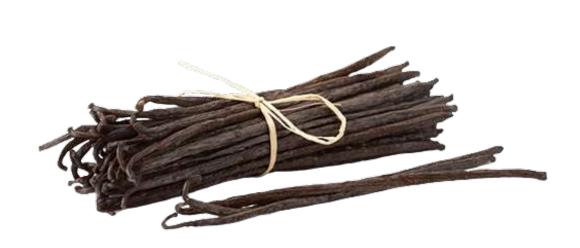

#### Vanilla Beans Planifolia

Nature's exquisite and aromatic pods, cherished for their rich and smooth flavor.

## Vanilla Beans Planifolia

Planifolia or bourbon vanilla beans are from Papua New Guinea. These vanilla beans come from the fruit of an orchid variety called Vanilla Planifolia.

Typically the pods are longer, have a strong sweet aromatic scent. The pods are rounded and they can grow up to 10 - 21 cm in length, but usually average around 15-21 cm.