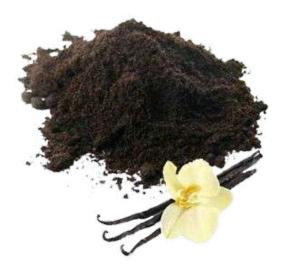

#### Vanilla Powder

Finely ground vanilla beans, effortlessly infusing dishes with a fragrant and versatile flavor.

Size 10 cm up to 22 cm

# Vanilla Powder

Our Vanilla Powder is a high-quality, pure vanilla extract in a convenient, easy-to-use powder form. It is made from premiumgrade vanilla beans, giving it a rich and creamy flavor that elevates any dish.

Use it in baking, cooking, and other culinary applications to enhance the taste and aroma of your creations. Ideal for those who desire the classic flavor of vanilla without the hassle of measuring liquid extract.