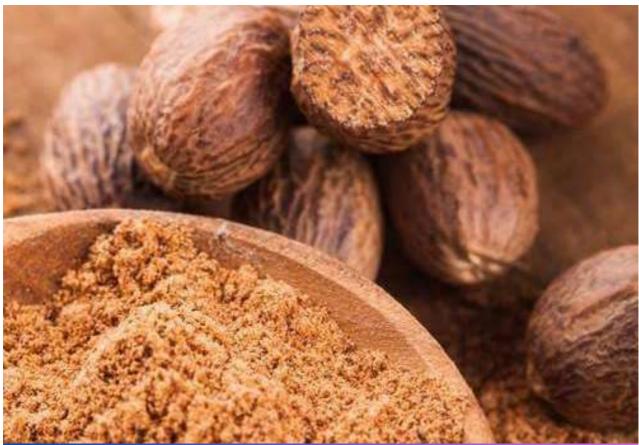

### **NUTMEG POWDER - 09081100**

#### **SPECIFICATION:**

Style : Dried

Moisture : Max. 10% Max

Foreign Matter : 1% Max

Total Ash : 4% Max (on dry basis)
Particle Size : 20 - 120 Mesh or Request

MOQ : 10 Metric ton Shipping terms : FOB, CNF & CIF