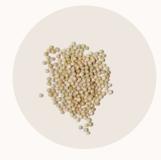

## WHITE PEPPER - 090412

#### **SPECIFICATION:**

Variety : 500gl, 520gl, 530, 550gl

Moisture : 13,5 %

Size : 5mm to 8mm bold

Empty Grains : 5 % Waste : 1 %

Content : 100% White Pepper

MOQ : 10 Metric ton
Shipping terms : FOB, CNF & CIF
Payment terms : 50%TT,50% Before