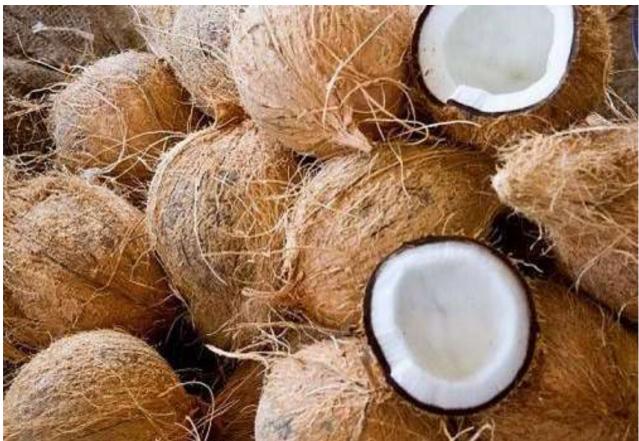

# SEMI HUSKED COCONUT 08011200

#### **SPECIFICATION:**

Appearance : brown

Grade A : Circumference 40 - 45 cm & Weight 1 - 1.2 KG
Grade B : Circumference 35 - 40 cm & Weight 0.8 - 1 KG
Grade C : Circumference under 35 cm & Weight 0.6 - 0.8 KG

MOQ : 10 Metric ton Shipping terms : FOB, CNF & CIF