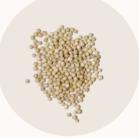

## WHITE PEPPER - 090412

#### **SPECIFICATION:**

Variety : 500gl, 520gl, 530, 550gl

Moisture : 13,5 %

Size : 5mm to 8mm bold

Empty Grains : 5 % Waste : 1 %

Content : 100% White Pepper

MOQ : 10 Metric ton
Shipping terms : FOB, CNF & CIF
Payment terms : 50%TT,50% Before

shipment

Packing Type : 10, 20, 25, 50 kg PP bags