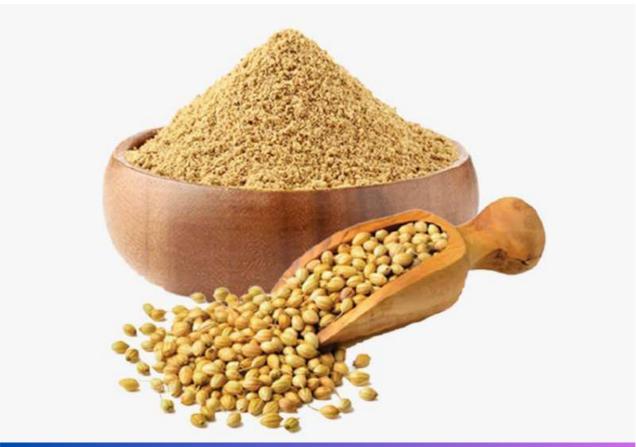

### **CORIANDER 09092200**

#### **SPECIFICATION:**

Appearance : Green brown to yellow-brown free flowing

Moisture : 12% Max
Volatile oil : 0.2 % min
Total Ash : 7 % max

Size : 90 % min passing thru 30 mesh

MOQ : 10 Metric ton Shipping terms : FOB, CNF & CIF