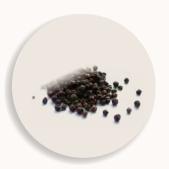

### BLACK PEPPER - 090411

#### **SPECIFICATION:**

Variety : 500-580G/L

Moisture : 13,5 %

Size : 5mm to 8mm bold

Empty Grains : 5 % Waste : 1 %

Conten : 100% Black Pepper

MOQ : 10 Metric ton
Shipping terms : FOB, CNF & CIF
Payment terms : 50%TT,50% Before

shipment

Packing Type : 10, 20, 25, 50 kg PP bags