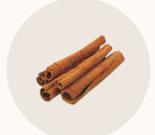

## CINNAMON 0906

#### **SPECIFICATION:**

Appearance : BROWN Moisture : 14% Max

TYPE : CINNAMOMUM BURMANNII

PURITY : >95% Size : 8-10cm

MOQ : 10 Metric ton Shipping terms : FOB, CNF & CIF