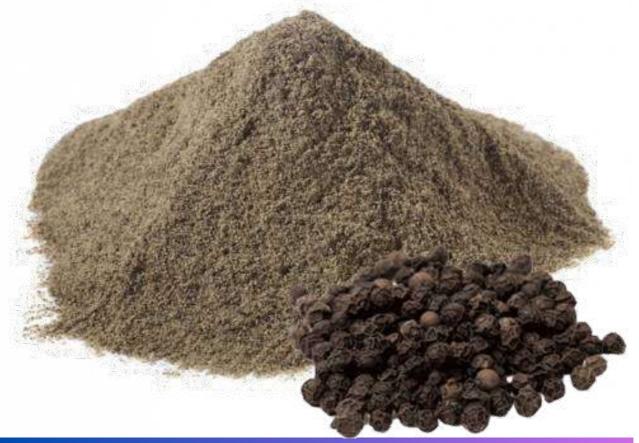

### BLACK PEPPER - 090411

#### **SPECIFICATION:**

Variety : 500-580G/L

Moisture : 13,5 %

Size : 5mm to 8mm bold

Empty Grains : 5 % Waste : 1 %

Conten : 100% Black Pepper

MOQ : 10 Metric ton
Shipping terms : FOB, CNF & CIF
Payment terms : 50%TT,50% Before

shipment

Packing Type : 10, 20, 25, 50 kg PP bags