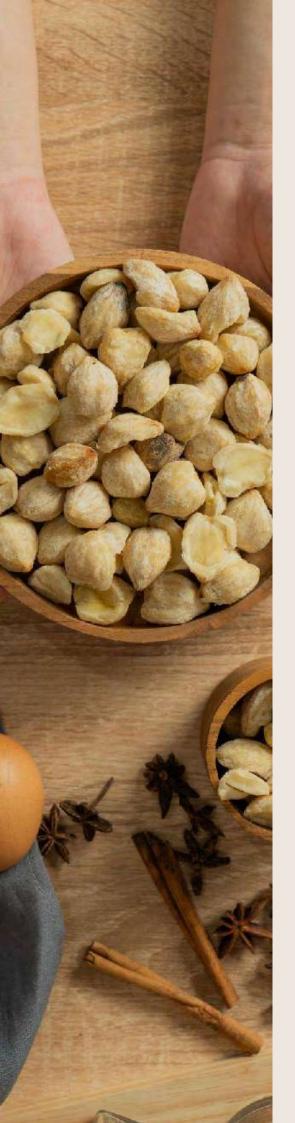

**CASHEW NUT** 

### **CASHEW NUT - 08013200**

#### **SPECIFICATION:**

Class: WW320

Calculate: 660 - 706 / kg

Size: 320

Humidity: 2% - 4% ADD Mix: 1% Brocken: 4% max Type: Complete White

Style : Dry

MOQ: 10 Metric ton

Shipping terms: FOB, CNF &

CIFPaymentTerms : 50%TT,50% Before

shipment Packing Type: 20Kg UP