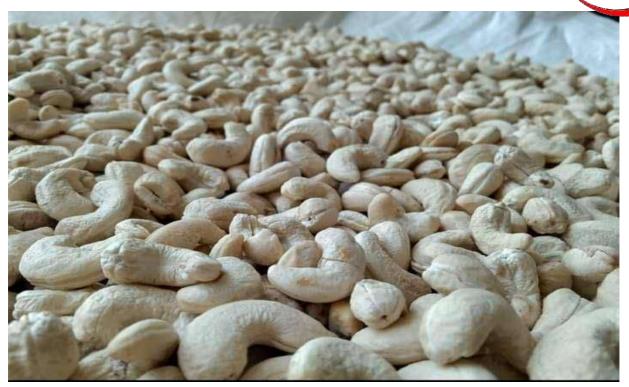

**CASHEW NUT** 

### **CASHEW NUT - 08013200**

#### **SPECIFICATION:**

Class: WW320

Calculate: 660 - 706 / kg

Size: 320

Humidity: 2% - 4% ADD Mix: 1% Brocken: 4% max Type: Complete White

Style : Dry

MOQ: 10 Metric ton

Shipping terms: FOB, CNF &

CIFPaymentTerms : 50%TT,50% Before

shipment Packing Type: 20Kg UP