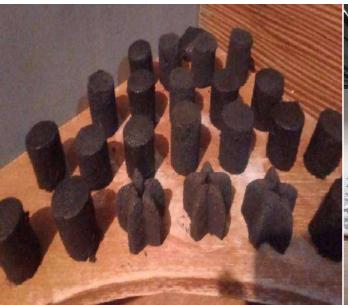

### **BRICKET**

# WOOD CHARCOAL 09011110

#### **SPECIFICATION:**

Appearance : Black

Variety : Solid or Square

Size : 4-13 cm / according to request

Moisture : 7% Max
Carbon : 75% Max
Burning resistance : 2-3 hours
MOQ : 20 Metric tons

Shipping terms : FOB