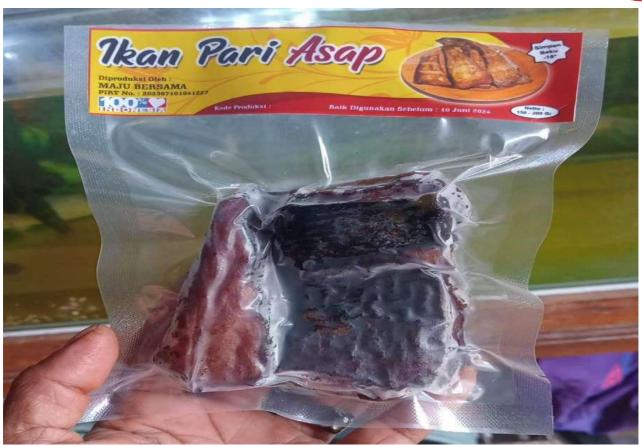

### **SMOKED FISH**

## SMOKED FISH 03053999

#### **SPECIFICATION:**

Appearance : Smoked Fish stingrays

skipjack,tuna,catfish

Size : 165gr,500gr

MOQ : 15 Metric ton

Shipping terms : FOB, CNF & CIF

Payment terms : 50%TT,50% Before shipment

Packing Type : 5KG percarton/pcs plastic

vacuum sealer during