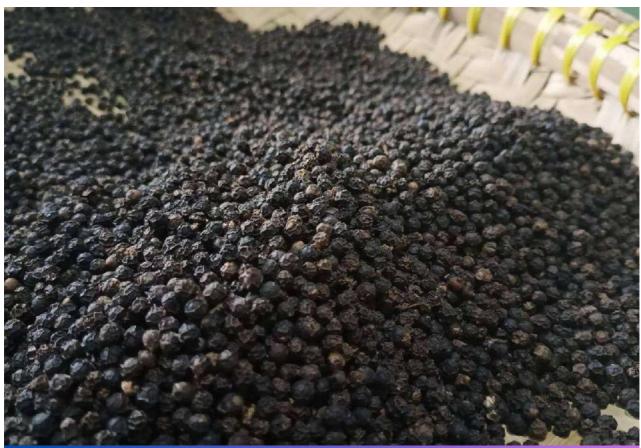

### BLACK PEPPER - 090411

#### **SPECIFICATION:**

Variety : 500-580G/L

Moisture : 13,5 %

Size : 5mm to 8mm bold

Empty Grains : 5 % Waste : 1 %

Conten : 100% Black Pepper

MOQ : 10 Metric ton
Shipping terms : FOB, CNF & CIF
Payment terms : 50%TT,50% Before

shipment

Packing Type : 10, 20, 25, 50 kg PP bags