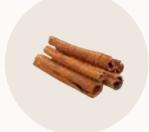

## CINNAMON 0906

#### **SPECIFICATION:**

Appearance : BROWN Moisture : 14% Max

TYPE : CINNAMOMUM BURMANNII

PURITY : >95% Size : 8-10cm

MOQ : 10 Metric ton Shipping terms : FOB, CNF & CIF