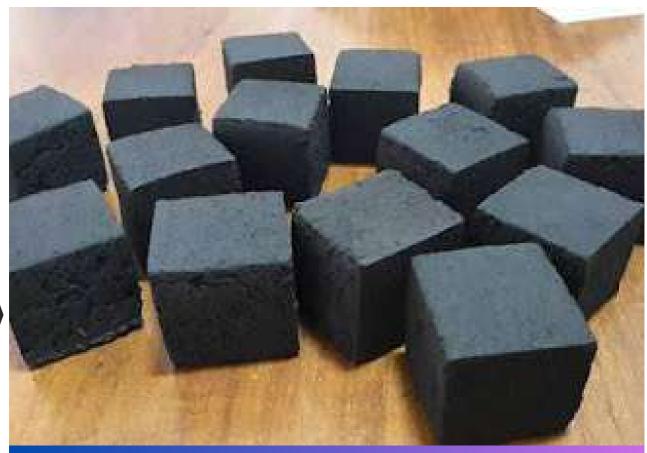

# WOOD CHARCOAL 09011110

#### **SPECIFICATION:**

Appearance : Black

Variety : Solid or Square

Size : 4-13 cm / according to request

Moisture : 7% Max
Carbon : 75% Max
Burning resistance : 2-3 hours
MOQ : 20 Metric tons

Shipping terms : FOB