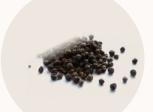

### BLACK PEPPER - 090411

#### **SPECIFICATION:**

Variety : 500-580G/L

Moisture : 13,5 %

Size : 5mm to 8mm bold

Empty Grains : 5 % Waste : 1 %

Conten : 100% Black Pepper

MOQ : 10 Metric ton
Shipping terms : FOB, CNF & CIF
Payment terms : 50%TT,50% Before

shipment

Packing Type : 10, 20, 25, 50 kg PP bags