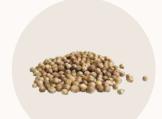

### **CORIANDER 09092200**

#### **SPECIFICATION:**

Appearance : Green brown to yellow-brown free flowing

Moisture : 12% Max
Volatile oil : 0.2 % min
Total Ash : 7 % max

Size : 90 % min passing thru 30 mesh

MOQ : 10 Metric ton Shipping terms : FOB, CNF & CIF