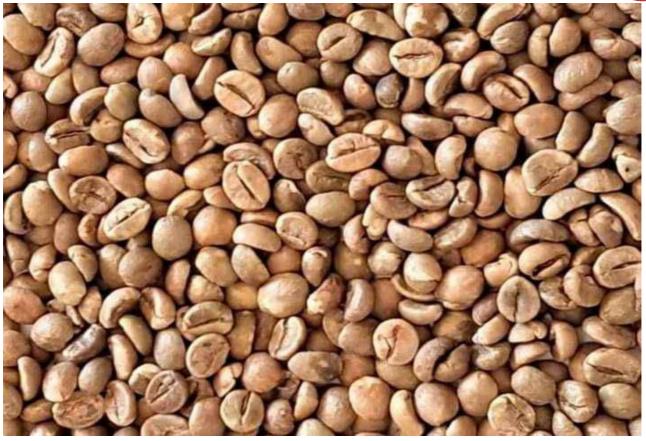

# ROBUSTA COFFE BEANS 09011110

#### **SPECIFICATION:**

Appearance : Dark Green to Dark Brown in color.

Variety : Powder & Seeds

Size : 5 - 8 mm

Moisture : 12,5% Max

Waste : 1% Max

MOQ : 20 Metric tons Shipping terms : FOB, CNF & CIF