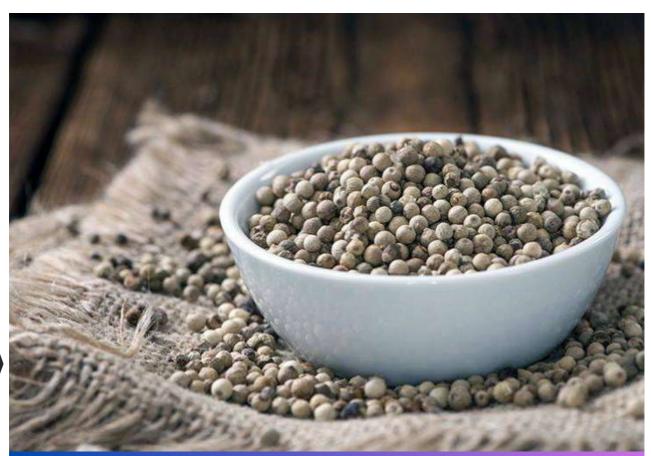

## WHITE PEPPER - 090412

#### **SPECIFICATION:**

Variety : 500gl, 520gl, 530, 550gl

Moisture : 13,5 %

Size : 5mm to 8mm bold

Empty Grains : 5 % Waste : 1 %

Content : 100% White Pepper

MOQ : 10 Metric ton
Shipping terms : FOB, CNF & CIF
Payment terms : 50%TT,50% Before

shipment

Packing Type : 10, 20, 25, 50 kg PP bags