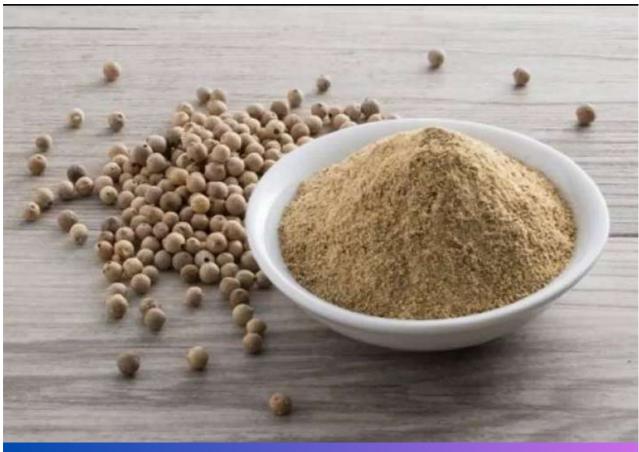

## WHITE PEPPER POWDER 09041290

#### **SPECIFICATION:**

Variety : 580 GL UP

Moisture : Max. 12.5 %

Volatile Essential Oil : Min. 0.7 % v/w

Waste :1%

Content : 100% White Pepper

MOQ : 10 Metric ton
Shipping terms : FOB, CNF & CIF
Payment terms :50%TT,50% Before

shipment

Packing Type : 10, 20, 25, 50 kg PP

bags