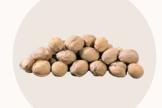

**CASHEW NUT** 

### **CASHEW NUT - 08013200**

#### **SPECIFICATION:**

Class: WW320

Calculate: 660 - 706 / kg

Size: 320

Humidity: 2% - 4% ADD Mix: 1% Brocken: 4% max Type: Complete White

Style : Dry

MOQ: 10 Metric ton

Shipping terms: FOB, CNF &