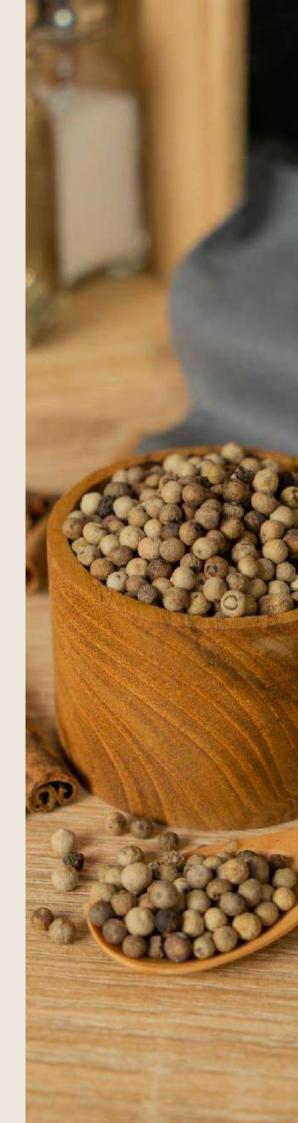

### BLACK PEPPER - 090411

#### **SPECIFICATION:**

Variety : 500-580G/L

Moisture : 13,5 %

Size : 5mm to 8mm bold

Empty Grains : 5 % Waste : 1 %

Conten : 100% Black Pepper

MOQ : 10 Metric ton
Shipping terms : FOB, CNF & CIF
Payment terms : 50%TT,50% Before