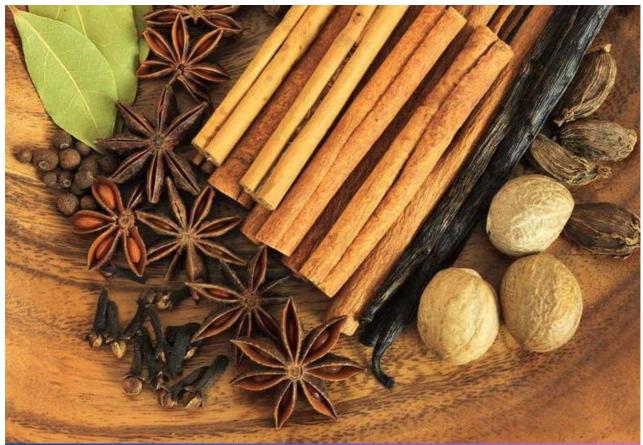

## CINNAMON 0906

#### **SPECIFICATION:**

Appearance : BROWN Moisture : 14% Max

TYPE : CINNAMOMUM BURMANNII

PURITY : >95% Size : 8-10cm

MOQ : 10 Metric ton Shipping terms : FOB, CNF & CIF

### **NUTMEG POWDER - 09081100**

#### **SPECIFICATION:**

Style : Dried

Moisture : Max. 10% Max

Foreign Matter : 1% Max

Total Ash : 4% Max (on dry basis)
Particle Size : 20 - 120 Mesh or Request

MOQ : 10 Metric ton Shipping terms : FOB, CNF & CIF