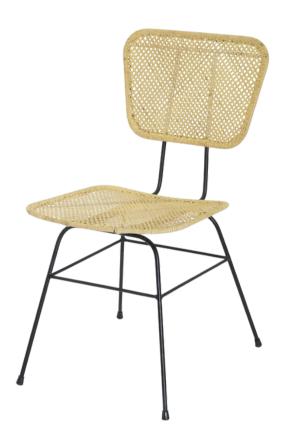

Simetris Asia Rotan offers an extensive range of furniture pieces, carefully curated to cater to diverse tastes and preferences. Our collection includes indoor and outdoor furniture and handy craft to fit up a dining room, living room, bedroom, terrace, and outdoor. We responsibly source qualify materials such as natural rattan, wood, rope, metal & aluminum, banana, kubu grey, water hyacinth, and synthetic.

### This is about Our Company

Indoor and Outdoor Furniture :

- Living Set
- Dining Set
- Bed Set
- Terrace Set
- Lounge Chair

- Natural Rattan
- Wood
- Banana
- Kubu Grey
- Water Hyacinth
- Aluminum
- Metal
- Rope
- Synthetic
- Bamboo