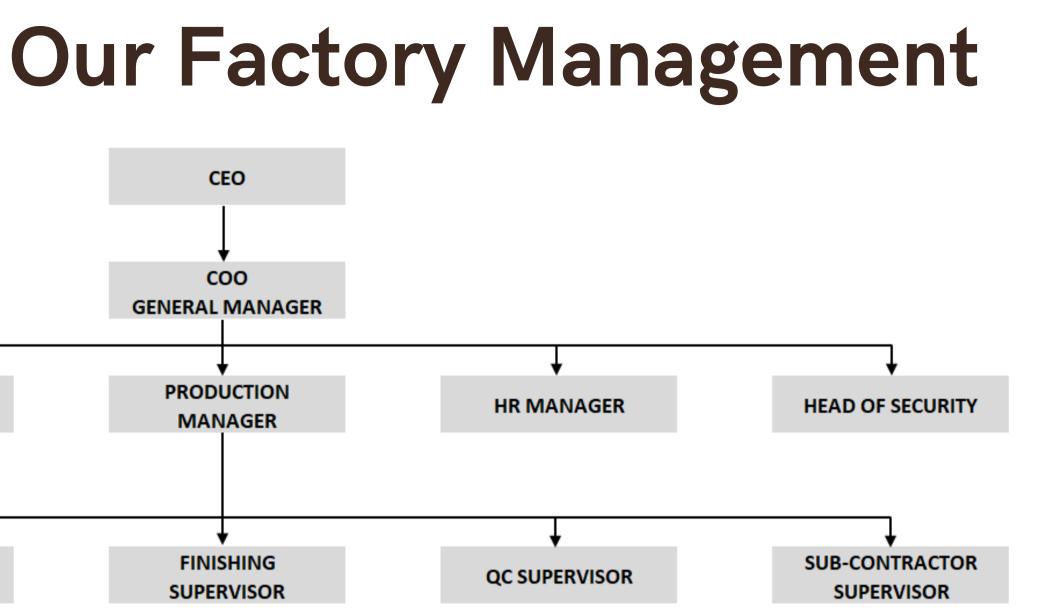

System :

(1) TT with deposit 30% and the rest 70% after copy BL; or (2) LC at sight

Lead Time Production :

45 - 60 days after confirmed deposit payment

Job Qualification : Manufacturer & Exporter Furniture Product Range : Indoor and Outdoor Furniture Type of Product

: Natural Rattan, Wood, Rope, Metal & Aluminum Synthetic Furniture and Handy Craft

### This is about Our Company



Indoor and Outdoor Furniture :

- Living Set
- Dining Set
- Bed Set
- Terrace Set
- Lounge Chair

- Natural Rattan
- Wood
- Banana
- Kubu Grey
- Water Hyacinth
- Aluminum
- Metal
- Rope
- Synthetic
- Bamboo

# **Product Range**

and other furniture, with the following materials :





# Our Market Plan

Our market destination to various parts of the world. To Europe, USA, Australia, Africa, and Asia.











Building/Warehouse : 4.200 m2

Number of Workers : 44 persons **Production Capacity : 20x40HC** Minimum Order Quantity (MOQ) : 1x20FT









### **Our Factory**







### **Our Factory**







# Contact Information

PHONE NUMBER +62 857 2229 9588

**EMAIL ADDRESS** info@simetrisasiarotan.com **ADDRESS** 

Jalan Pangeran Antasari No. 88B, Purbawinangun - Plumbon West Java - Indonesia

WEBSITE

www.simetrisasiarotan.com

SOCIAL MEDIA O simetrisasiarotan

Simetris Asia Rotan  $(\mathbf{f})$