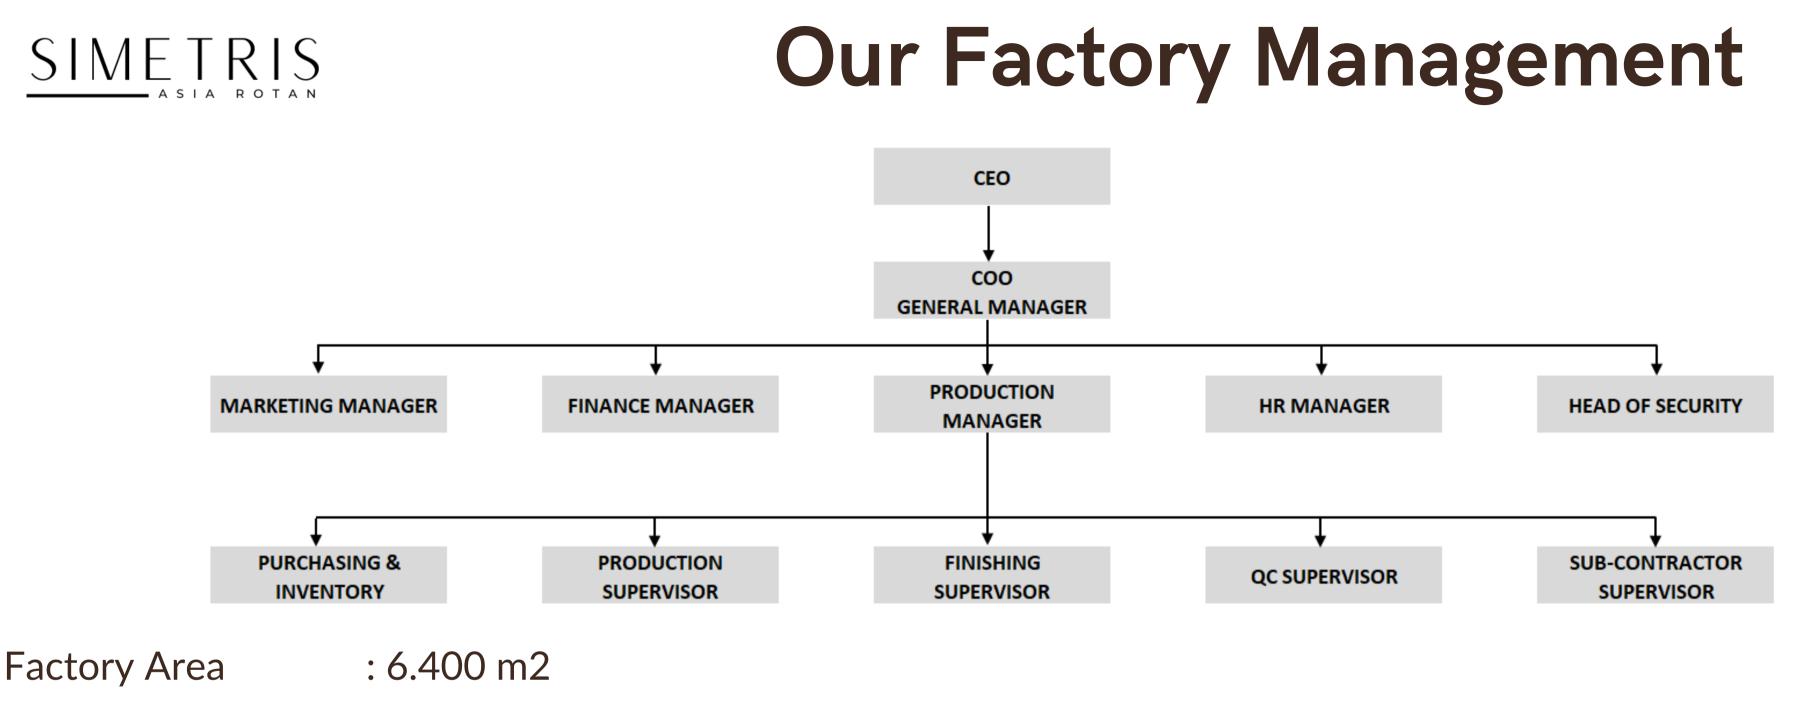

### **Our Factory**

# Our Market Plan

Our market destination to various parts of the world. To Europe, USA, Australia, Africa, and Asia.

Building/Warehouse : 4.200 m2

Number of Workers : 44 persons **Production Capacity : 20x40HC** Minimum Order Quantity (MOQ) : 1x20FT