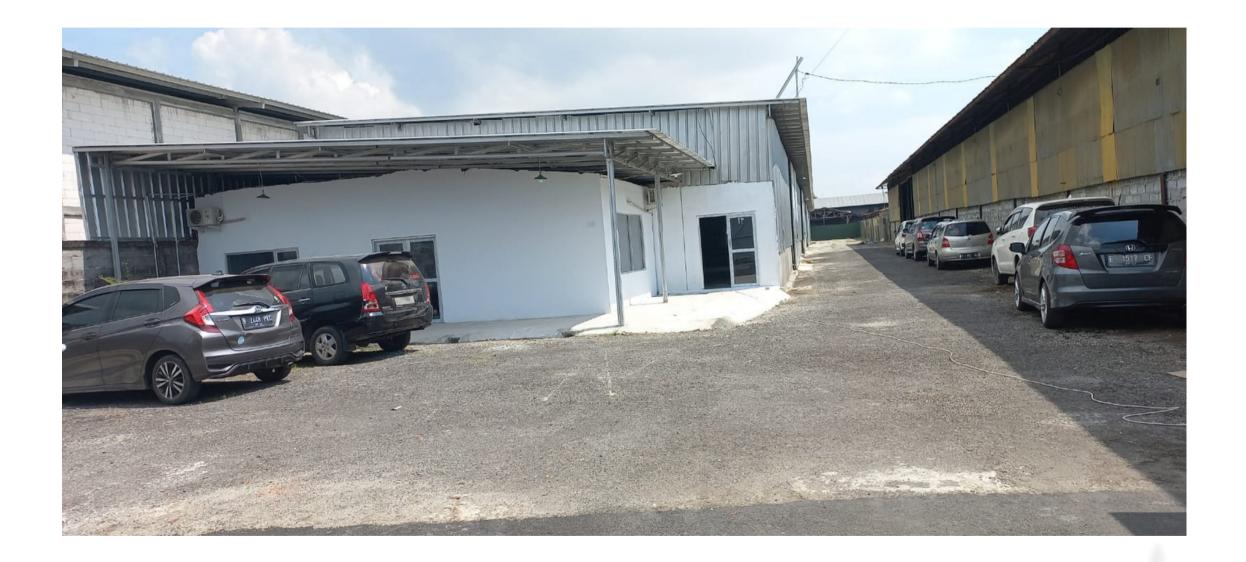

# Our Market Plan

Our market destination to various parts of the world. To Europe, USA, Australia, Africa, and Asia.

Building/Warehouse : 4.200 m2

Number of Workers : 44 persons **Production Capacity : 20x40HC** Minimum Order Quantity (MOQ) : 1x20FT

### **Our Factory**