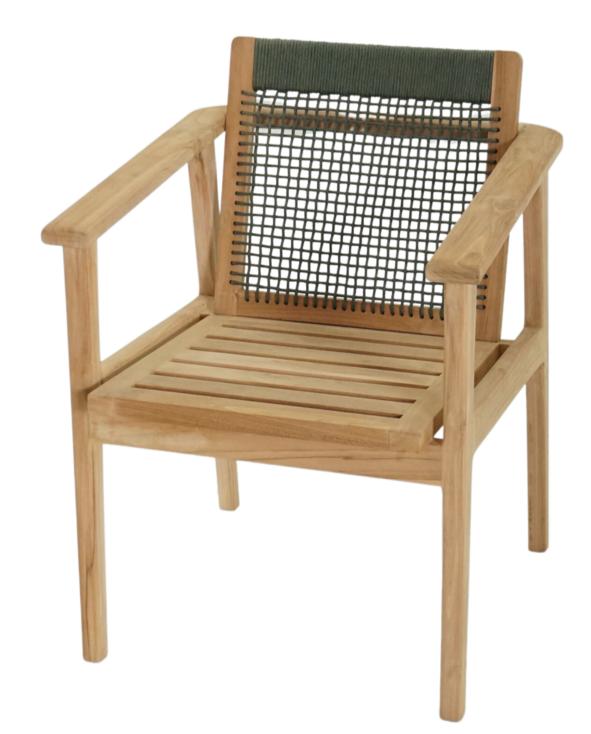

Simetris Asia Rotan offers an extensive range of furniture pieces, carefully curated to cater to diverse tastes and preferences. Our collection includes indoor and outdoor furniture and handy craft to fit up a dining room, living room, bedroom, terrace, and outdoor. We responsibly source qualify materials such as natural rattan, wood, rope, metal & aluminum, banana, kubu grey, water hyacinth, and synthetic.

### This is about Our Company

Indoor and Outdoor Furniture :

- Living Set
- Dining Set
- Bed Set
- Terrace Set
- Lounge Chair

- Natural Rattan
- Wood
- Banana
- Kubu Grey
- Water Hyacinth
- Aluminum
- Metal
- Rope
- Synthetic
- Bamboo