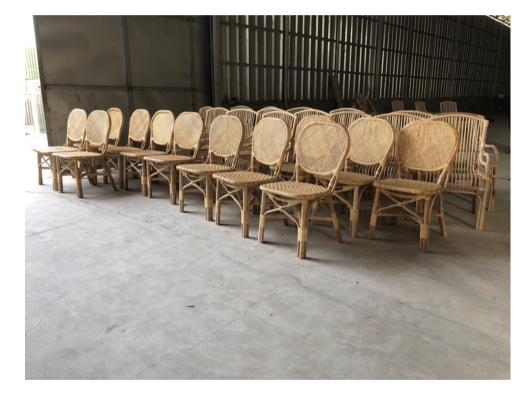

### This is about Our Company

Indoor and Outdoor Furniture :

- Living Set
- Dining Set
- Bed Set
- Terrace Set
- Lounge Chair

- Natural Rattan
- Wood
- Banana
- Kubu Grey
- Water Hyacinth
- Aluminum
- Metal
- Rope
- Synthetic
- Bamboo

# **Product Range**

and other furniture, with the following materials :