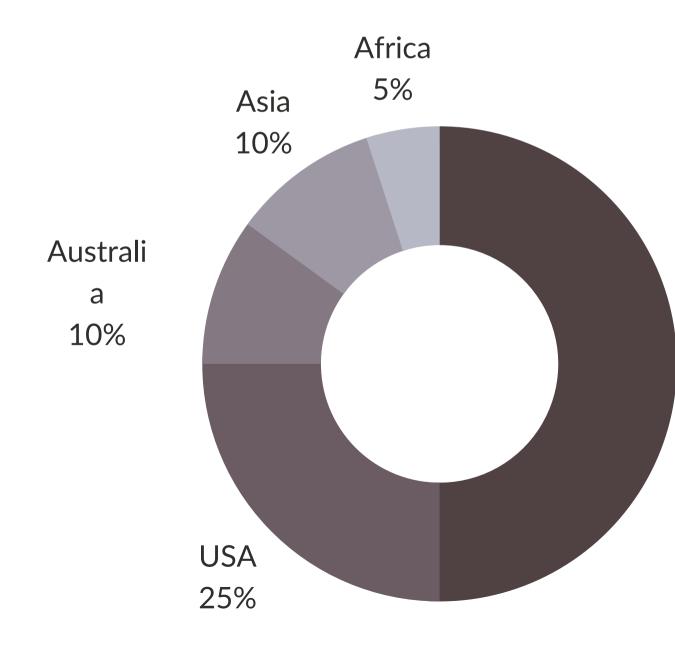

# Our Market Plan

Our market destination to various parts of the world. To Europe, USA, Australia, Africa, and Asia.

Building/Warehouse : 4.200 m2

Number of Workers : 44 persons **Production Capacity : 20x40HC** Minimum Order Quantity (MOQ) : 1x20FT