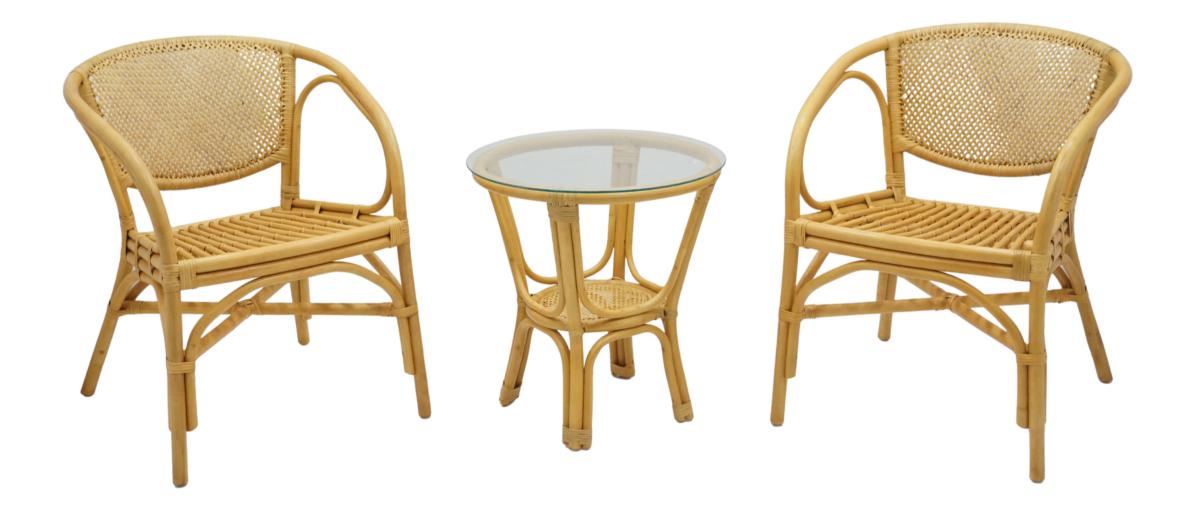

Simetris Asia Rotan offers an extensive range of furniture pieces, carefully curated to cater to diverse tastes and preferences. Our collection includes indoor and outdoor furniture and handy craft to fit up a dining room, living room, bedroom, terrace, and outdoor. We responsibly source qualify materials such as natural rattan, wood, rope, metal & aluminum, banana, kubu grey, water hyacinth, and synthetic.

To match a various kinds of models, we offer customization options to make your own chair, sofa, coffee and side table, headboard, cabinet, mirror, stool, daybed, lounge, wall décor, planter, basket, pet bed, and pendant lamp.

### This is about Our Company

Indoor and Outdoor Furniture :

- Living Set
- Dining Set
- Bed Set
- Terrace Set
- Lounge Chair

- Natural Rattan
- Wood
- Banana
- Kubu Grey
- Water Hyacinth
- Aluminum
- Metal
- Rope
- Synthetic
- Bamboo