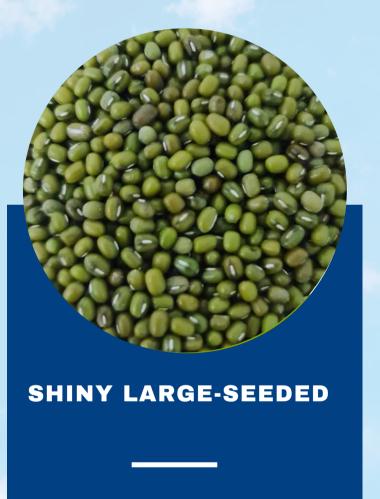

## **Our Products**

## Green Mung Beans Vigna Radiata

Origin Country : Indonesia

Type : Dried

Packaging : Plastic bag

Qty/FCl : 25kgs (kgs based on request)

Size : Based on request

Details can be seen in the product catalogue