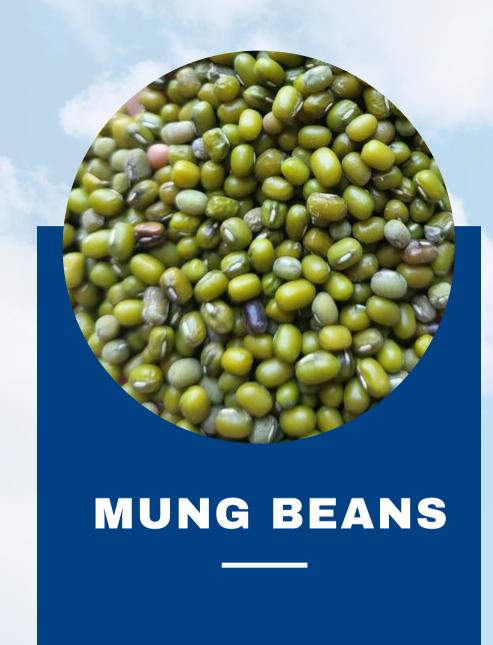

## Green Mung Beans Vigna Radiata

Origin Country : Indonesia

Type : Dried

Packaging : Plastic bag

Qty/FCl : 25kgs (kgs based on request)

Size : Based on request

Details can be seen in the product catalogue