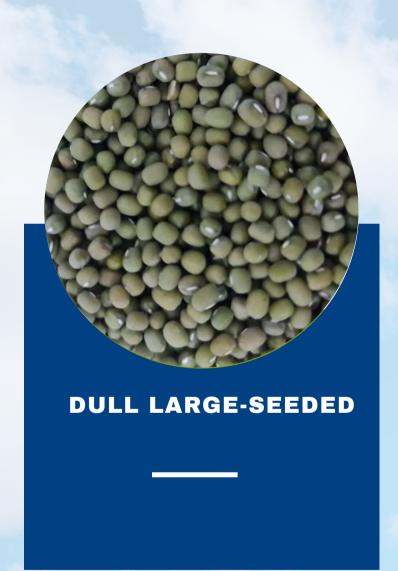

## Green Mung Beans Vigna Radiata

Origin Country : Indonesia

Type : Dried

Packaging : Plastic bag

Qty/FCl : 25kgs (kgs based on request)

Size : Based on request

Details can be seen in the product catalogue