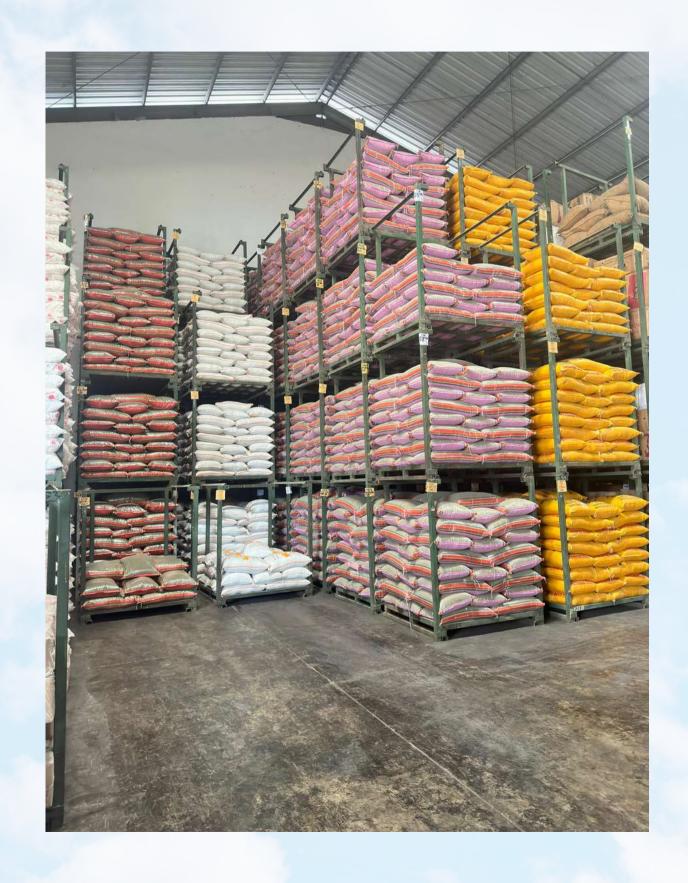

## **Our Products**

## Green Mung Beans Vigna Radiata

Origin Country : Indonesia

Type : Dried

Packaging : Plastic bag

Qty/FCl : 25kgs (kgs based on request)

Size : Based on request

Details can be seen in the product catalogue