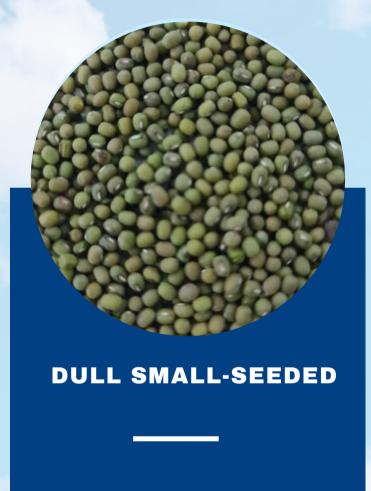

## Green Mung Beans Vigna Radiata

Origin Country : Indonesia

Type : Dried

Packaging : Plastic bag

Qty/FCl : 25kgs (kgs based on request)

Size : Based on request

Details can be seen in the product catalogue