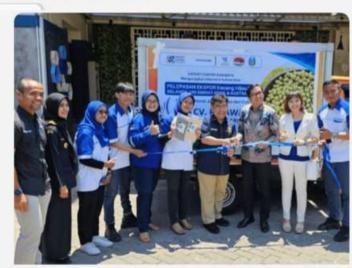

# Rajawali Export Mung Beans supported by Government Representative from Export Center Surabaya

### **News of Export Mung Beans**

#### kabarbaru.co

EKONOMI

Berpartisipasi di Dunia Ekspor, CV. Rajawali Komitmen Majukan Industri Pertanian

14/09/2023 - 19:49 | Subscribe Google News

Jurnalis: Deni Ramdani

Kabar Baru, Surabaya - CV. Rajawali Sejahtera Marindo menorehkan sejarah, pasalnya ia menjadi salah satu perusahaan yang terpilih untuk berpartisipasi dalam acara pelepasan ekspor sebagai bentuk implementasi ekspansi ekspor UMKM. Acara yang bertempat di Kantor Bea Cukai Wilayah Jatim I Sidoarjo pada Rabu, (13/09).

Tak hanya itu, CV. Rajawali Sejahtera Marindo didampingi oleh Export Center Surabaya secara resmi yang siap melepaskan salah satu komoditas unggulannya, yakni Kacang Hijau ketiga destinasi internasional: Belanda, Uni Arab Emirat, dan Australia.

Pelepasan secara simbolis Export Kacang Hijau Yang Diresmikan Oleh Kepala Biro Perencanaan Dan Organisasi Kementrian Luar Negeri Dan Drijen Bea Cukai. (Foto: Ist)

**■ MENU** 

Q

**EKONOMI & BISNIS / NEWS** 