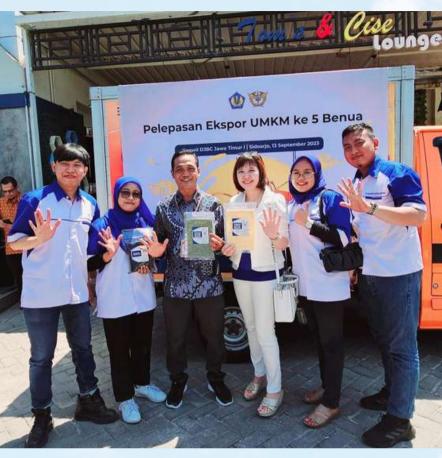

# Rajawali Export Mung Beans supported by Government Representative from Export Center Surabaya

### **News of Export Mung Beans**