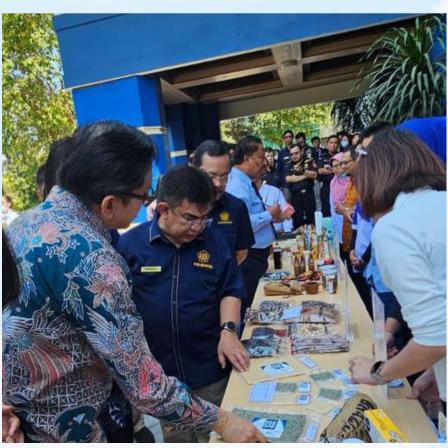

#### kabarbaru.co

EKONOMI

Berpartisipasi di Dunia Ekspor, CV. Rajawali Komitmen Majukan Industri Pertanian

14/09/2023 - 19:49 | Subscribe Google News

Jurnalis: Deni Ramdani

Kabar Baru, Surabaya - CV. Rajawali Sejahtera Marindo menorehkan sejarah, pasalnya ia menjadi salah satu perusahaan yang terpilih untuk berpartisipasi dalam acara pelepasan ekspor sebagai bentuk implementasi ekspansi ekspor UMKM. Acara yang bertempat di Kantor Bea Cukai Wilayah Jatim I Sidoarjo pada Rabu, (13/09).

KLIKJATIM.Com | Surabaya - Momen bersejarah bagi CV. Rajawali Sejahtera Marindo salah satu perusahaan yang terpilih untuk berpartisipasi dalam acara pelepasan ekspor sebagai wujud implementasi ekspansi ekspor UMKM.

Acara yang bertempat di Kantor Bea Cukai Wilayah Jatim I Sidoarjo dan dilaksanakan bersama Kanwil Bea Cukai Jatim turut dihadiri instansi dan stakeholder terkait diantaranya Direktorat Jenderal Bea Cukai Indonesia dan Kepala Biro Perencanaan dan Organisasi Kementrian Luar Negeri, Kanwil Dirjen Kekayaan Negara Jatim, Export Center Surabaya, dan PT. Pos Indonesia.