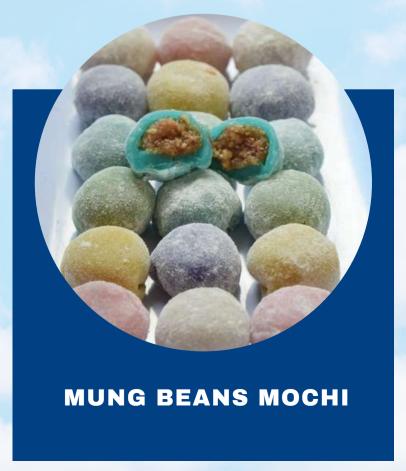

agricultural prices could impact profitability.
- Changes in consumer preferences and trends.
- Regulatory challenges related to food safety and import/export regulations..

## **Export Information**



HS CODE: 0713.31.90

#### 1. NAME AND TYPE OF GOODS

Dried mung beans

#### 2. REASONS AND CLASSIFICATION:

- Section II: Vegetable products
- Chapter 7 : Edible vegetables

#### 3. DESCRIPTION AND CLASSIFICATION:

- Section II: Vegetable products
- Chapter 7: Edible vegetables and certain roots and tubers
- Heading 07.13: Dried leguminous vegetables, shelled.
- Sub heading 0713.31: Beans of the species Vigna mungo (L)
- Tariff heading 0713.31.90 : other

#### 4. CONCLUSION:

These goods can be classified in tariff heading 0713.31.90.

## Green Mung beans can be processed for:

















# Rajawali Export Mung Beans supported by Government Representative from Export Center Surabaya











### **News of Export Mung Beans**

#### kabarbaru.co

EKONOMI

Berpartisipasi di Dunia Ekspor, CV. Rajawali Komitmen Majukan Industri Pertanian

14/09/2023 - 19:49 | Subscribe Google News









Jurnalis: Deni Ramdani

Kabar Baru, Surabaya - CV. Rajawali Sejahtera Marindo menorehkan sejarah, pasalnya ia menjadi salah satu perusahaan yang terpilih untuk berpartisipasi dalam acara pelepasan ekspor sebagai bentuk implementasi ekspansi ekspor UMKM. Acara yang bertempat di Kantor Bea Cukai Wilayah Jatim I Sidoarjo pada Rabu, (13/09).

Lebih lanjut, giat tersebut dilaksanakan bersama Kanwil Bea Cukai Jatim serta turut dihadiri instansi dan stakeholder terkait diantaranya Direktorat Je