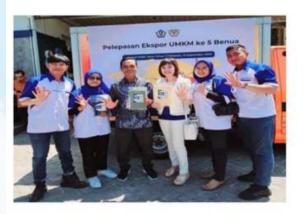

# Rajawali Export Mung Beans supported by Government Representative from Export Center Surabaya

### **News of Export Mung Beans**