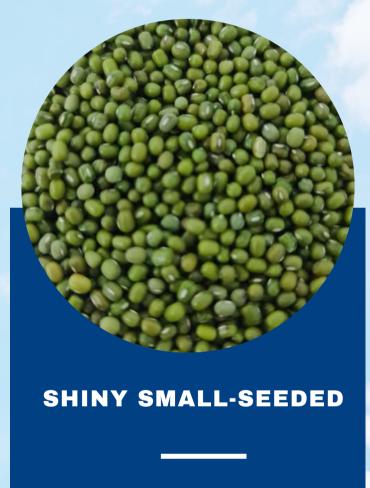

## **Our Products**

## Green Mung Beans Vigna Radiata

Origin Country : Indonesia

Type : Dried

Packaging : Plastic bag

Qty/FCl : 25kgs (kgs based on request)

Size : Based on request

Details can be seen in the product catalogue