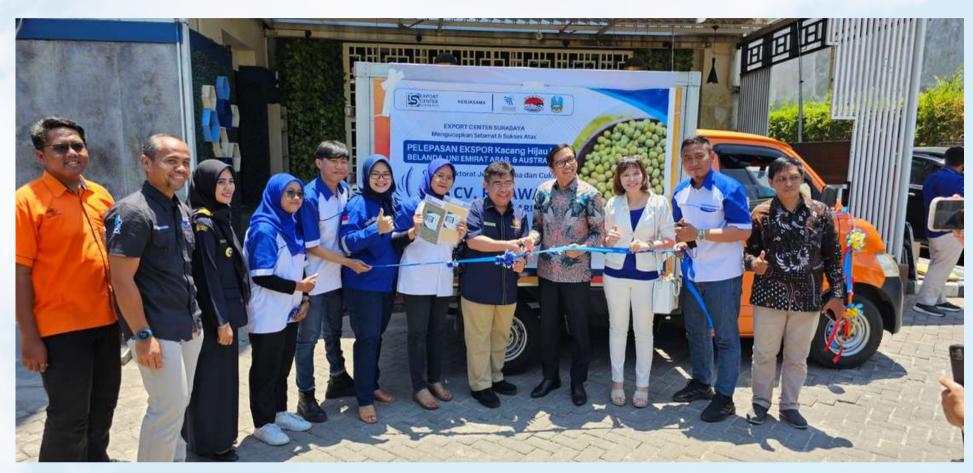

# Rajawali Export Mung Beans supported by Government Representative from Export Center Surabaya

Tak hanya itu, CV. Rajawali Sejahtera Marindo didampingi oleh Export Center Surabaya secara resmi yang siap melepaskan salah satu komoditas unggulannya, yakni Kacang Hijau ketiga destinasi internasional: Belanda, Uni Arab Emirat, dan Australia.

Pelepasan secara simbolis Export Kacang Hijau Yang Diresmikan Oleh Kepala Biro Perencanaan Dan Organisasi Kementrian Luar Negeri Dan Drijen Bea Cukai. (Foto: Ist)

**■ MENU** 

Q

**EKONOMI & BISNIS / NEWS** 

CV. Rajawali Sejahtera Marindo didampingi oleh Export Center Surabaya secara resmi siap melepaskan salah satu komoditas unggulannya yaitu kacang hijau ke tiga destinasi internasional, Belanda, Uni Arab Emirat, dan Australia.