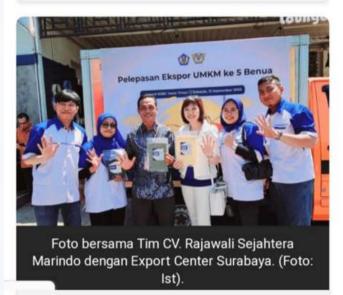

Tak hanya itu, CV. Rajawali Sejahtera Marindo didampingi oleh Export Center Surabaya secara resmi yang siap melepaskan salah satu komoditas unggulannya, yakni Kacang Hijau ketiga destinasi internasional: Belanda, Uni Arab Emirat, dan Australia.

Pelepasan secara simbolis Export Kacang Hijau Yang Diresmikan Oleh Kepala Biro Perencanaan Dan Organisasi Kementrian Luar Negeri Dan Drijen Bea Cukai. (Foto: Ist)

**■ MENU** 

Q

**EKONOMI & BISNIS / NEWS** 

CV. Rajawali Sejahtera Marindo didampingi oleh Export Center Surabaya secara resmi siap melepaskan salah satu komoditas unggulannya yaitu kacang hijau ke tiga destinasi internasional, Belanda, Uni Arab Emirat, dan Australia.