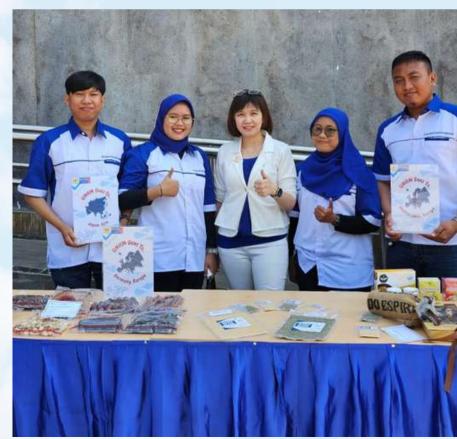

# Rajawali Export Mung Beans supported by Government Representative from Export Center Surabaya

### **News of Export Mung Beans**