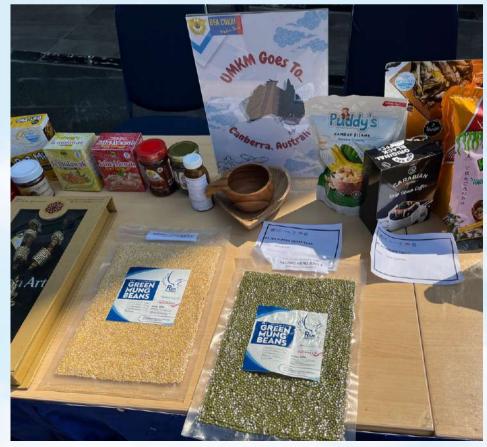

challenges related to food safety and import/export regulations..

## **Export Information**



HS CODE: 0713.31.90

#### 1. NAME AND TYPE OF GOODS

Dried mung beans

#### 2. REASONS AND CLASSIFICATION:

- Section II: Vegetable products
- Chapter 7 : Edible vegetables

#### 3. DESCRIPTION AND CLASSIFICATION:

- Section II: Vegetable products
- Chapter 7: Edible vegetables and certain roots and tubers
- Heading 07.13: Dried leguminous vegetables, shelled.
- Sub heading 0713.31: Beans of the species Vigna mungo (L)
- Tariff heading 0713.31.90 : other

#### 4. CONCLUSION:

These goods can be classified in tariff heading 0713.31.90.

## Green Mung beans can be processed for:

















# Rajawali Export Mung Beans supported by Government Representative from Export Center Surabaya











### **News of Export Mung Beans**

#### kabarbaru.co

EKONOMI

Berpartisipasi di Dunia Ekspor, CV. Rajawali Komitmen Majukan Industri Pertanian

14/09/2023 - 19:49 | Subscribe Google News









Jurnalis: Deni Ramdani

Kabar Baru, Surabaya - CV. Rajawali Sejahtera Marindo menorehkan sejarah, pasalnya ia menjadi salah satu perusahaan yang terpilih untuk berpartisipasi dalam acara pelepasan ekspor sebagai bentuk implementasi ekspansi ekspor UMKM. Acara yang bertempat di Kantor Bea Cukai Wilayah Jatim I Sidoarjo pada Rabu, (13/09).

Lebih lanjut, giat tersebut dilaksanakan bersama Kanwil Bea Cukai Jatim serta turut dihadiri instansi dan stakeholder terkait diantaranya Direktorat Jenderal Bea Cukai Indonesia dan Kepala Biro Perencanaan dan Organisasi Kementrian Luar Negeri, Kanwil Dirjen