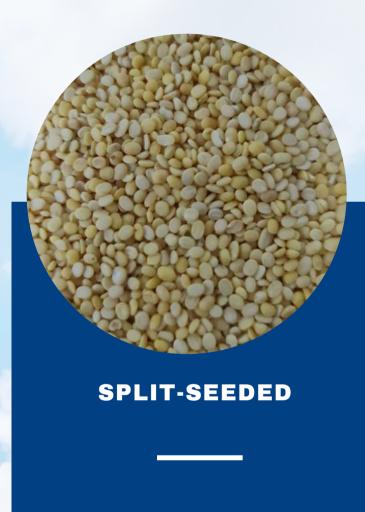

## **Our Products**

## Green Mung Beans Vigna Radiata

Origin Country : Indonesia

Type : Dried

Packaging : Plastic bag

Qty/FCl : 25kgs (kgs based on request)

Size : Based on request

Details can be seen in the product catalogue