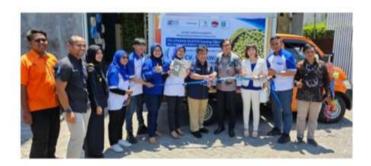

Bea Cukai dan CV Rajawali Sejahtera Marindo Lepas Ekspor Kacang Hijau ke-3 Destinasi Internasional

Reporter: M Nur Afifullah - klikjatim.com Kamis, 14 Sep 2023 - 11:22 WIB

Pelepasan ekspor oleh Direktorat Bea Cukai, Kanwil Jatim I (Dok)

KLIKJATIM.Com | Surabaya - Momen bersejarah bagi CV. Rajawali Sejahtera Marindo salah satu perusahaan yang terpilih untuk berpartisipasi dalam acara pelepasan ekspor sebagai wujud implementasi ekspansi ekspor UMKM.

CV. Rajawali Sejahtera Marindo didampingi oleh Export Center Surabaya secara resmi siap melepaskan salah satu komoditas unggulannya yaitu kacang hijau ke tiga destinasi internasional, Belanda, Uni Arab Emirat, dan Australia.