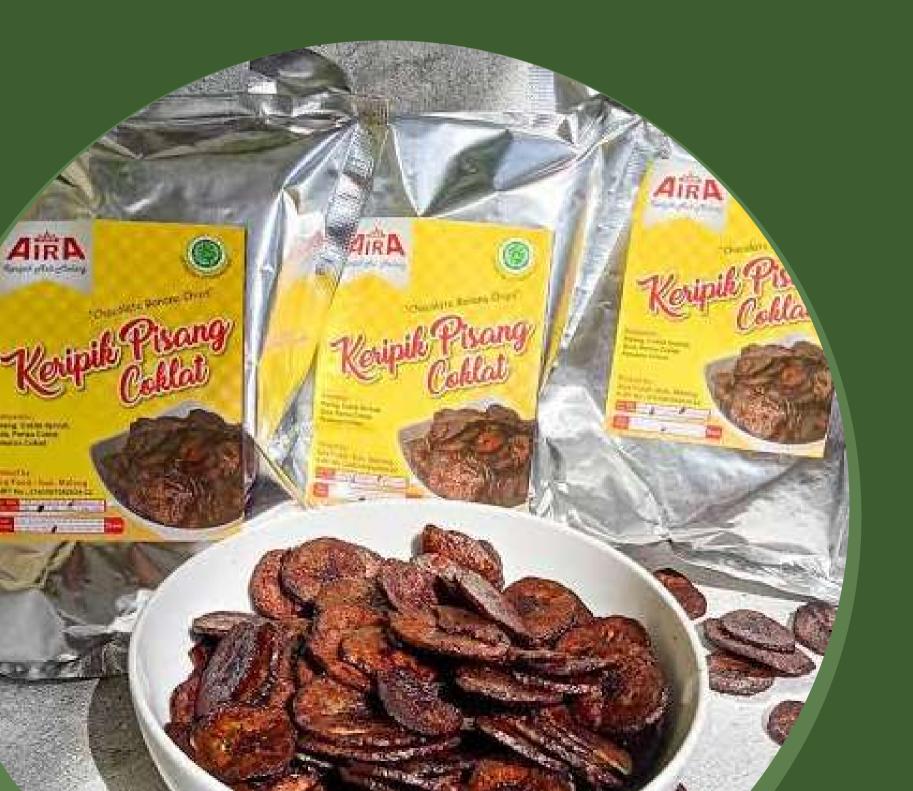

#### BANANA CHIPS

One of our newest products, these flavoured chips are banana chips with caramelised Honey, Chocolate and Cheese. The flavour will actually taste like honey, chocolate and cheese. But don't worry, despite using honey, chocolate and cheese, these chips are still crispy and dry.

We only use Rojo Molo bananas, which grow abundantly in the eastern part of Malang. This type of banana has a unique texture, resulting in a crispy, tasty and characterful banana chips product. The honey, chocolate and cheese coating system on the bananas makes our chips unique and delicious.

With a standard slice thickness of 1 mm, our banana chips are crisper and tastier.

#### BANANA

HONEY BANANA CHIPS

CHOCOLATE
BANANA CHIPS

CHOCOLATE BANANA STICK

CHEESE BANANA CHIPS