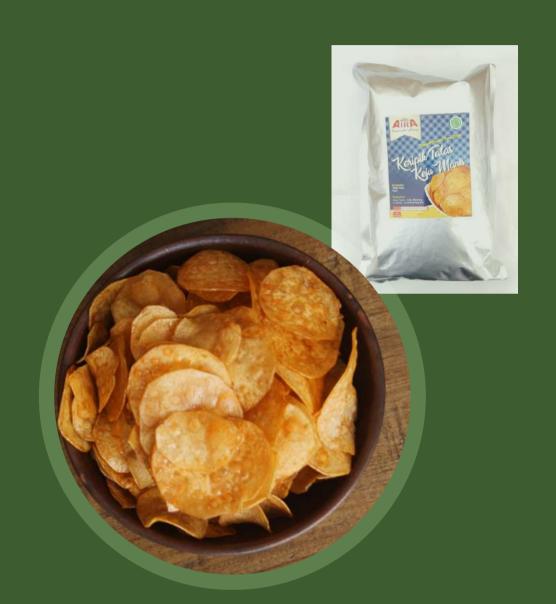

#### TARO CHIPS

We only use local ingredients, namely the super tengger taro which only grows in the eastern part of Malang, precisely on the slopes of Mount Semeru.

This seasoned taro is also one of our flagship products. Wide and large but very thin slices of taro with a standard thickness of 1 mm are the hallmark of our chips. Coupled with a distinctive secret seasoning without the addition of MSG, with a "coating" system instead of sprinkling or dipping, so that even though it is seasoned with several kinds of secret spices, our taro chips remain dry so they are not sticky, and the grains and chilli seeds are still visible. Original savoury taro, cheese and spicy flavours can be enjoyed in each of our packs.

### TARO

ORIGINAL TARO CHIPS

SPICY CHEESE TARO CHIPS

PT JAVA INDIE EXPORT

SWEET CHEESE TARO CHIPS