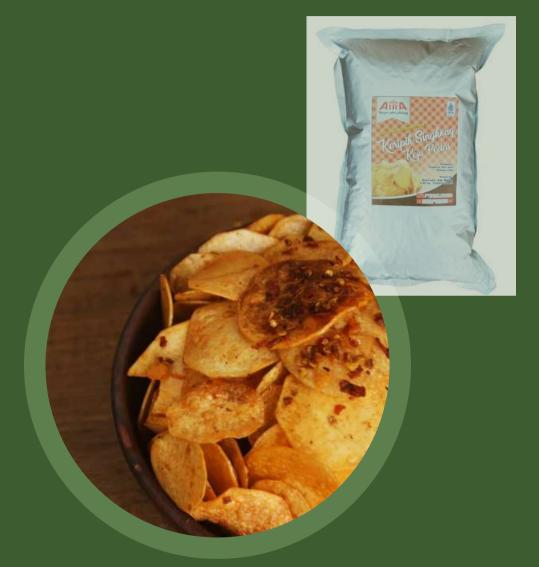

#### POTATO CHIPS

Processed from fresh potatoes from the Tengger region of Malang Regency that are processed immediately after harvest, without boiling and without drying, so that the freshness of the Aira potato chips process is very well maintained, reducing the loss of nutritional content due to the many processing processes. We process them using a coating system, combining the sweetness of caramel and the distinctive taste of cheese for sweet cheese potato chips, with real chilli slices for spicy cheese potato chips and our secret seasoning, creating a unique, crunchy, delicious product with new sensations and flavours.

With competitive prices and excellent quality, PT Java Indie Export's potato chips have become the new favourite snack among chip lovers.

#### POTATO

SPICY CHEESE POTATO CHIPS