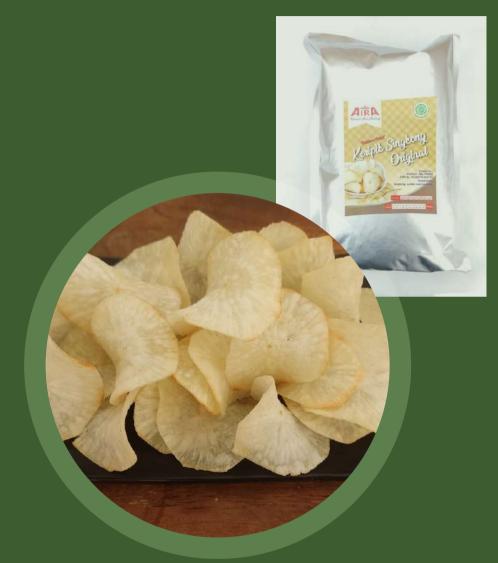

#### CASSAVA CHIPS

Cassava chips are very much in demand by almost all circles of society. We innovate by adding spices to these cassava chips. In addition to the original flavour of cassava chips, there are also other flavours used, such as cheese and spicy spices combined with the distinctive caramel process, making a special blend of flavour innovations.

The thin and crispy pieces make anyone love these chips.

This time we present cassava chips that have a standard thickness of 1 mm from the raw material of sticky cassava which grows very fertile in the eastern district of Malang specifically for the production of cassava chips, combined with our secret spices. With modern flavours (cheese and spicy), the "coating" technique creates a unique and delicious product. So that the cassava chips from PT Java Indie Export have a different flavour from the existing products in the market. More savoury, crunchier, tastier and more delicious.

#### CASSAVA

SPICY CHEESE CASAVA CHIPS

ORIGINAL CASAVA CHIPS

SWEET CHEESE CASAVA CHIPS