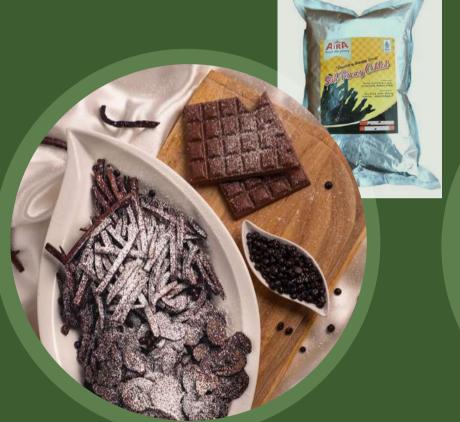

#### BANANA CHIPS

One of our newest products, these flavoured chips are banana chips with caramelised Honey, Chocolate and Cheese. The flavour will actually taste like honey, chocolate and cheese. But don't worry, despite using honey, chocolate and cheese, these chips are still crispy and dry.

We only use Rojo Molo bananas, which grow abundantly in the eastern part of Malang. This type of banana has a unique texture, resulting in a crispy, tasty and characterful banana chips product. The honey, chocolate and cheese coating system on the bananas makes our chips unique and delicious.

With a standard slice thickness of 1 mm, our banana chips are crisper and tastier.

#### BANANA

HONEY BANANA CHIPS

CHOCOLATE
BANANA CHIPS

CHOCOLATE BANANA STICK

CHEESE BANANA CHIPS