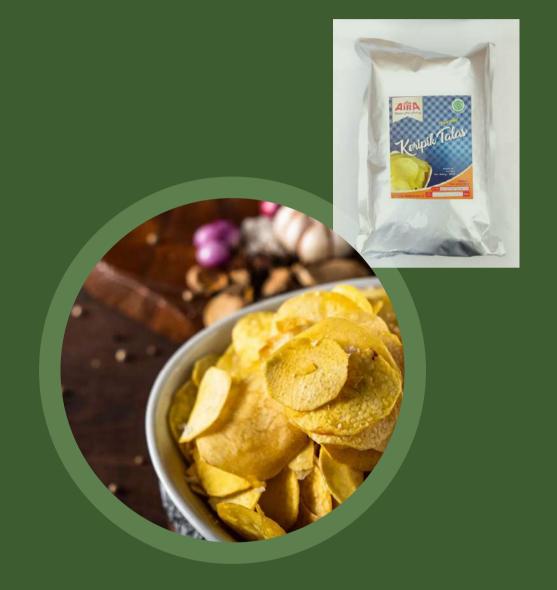

#### TARO CHIPS

We only use local ingredients, namely the super tengger taro which only grows in the eastern part of Malang, precisely on the slopes of Mount Semeru.

This seasoned taro is also one of our flagship products. Wide and large but very thin slices of taro with a standard thickness of 1 mm are the hallmark of our chips. Coupled with a distinctive secret seasoning without the addition of MSG, with a "coating" system instead of sprinkling or dipping, so that even though it is seasoned with several kinds of secret spices, our taro chips remain dry so they are not sticky, and the grains and chilli seeds are still visible. Original savoury taro, cheese and spicy flavours can be enjoyed in each of our packs.

### TARO

ORIGINAL TARO CHIPS

SPICY CHEESE TARO CHIPS

PT JAVA INDIE EXPORT

SWEET CHEESE TARO CHIPS