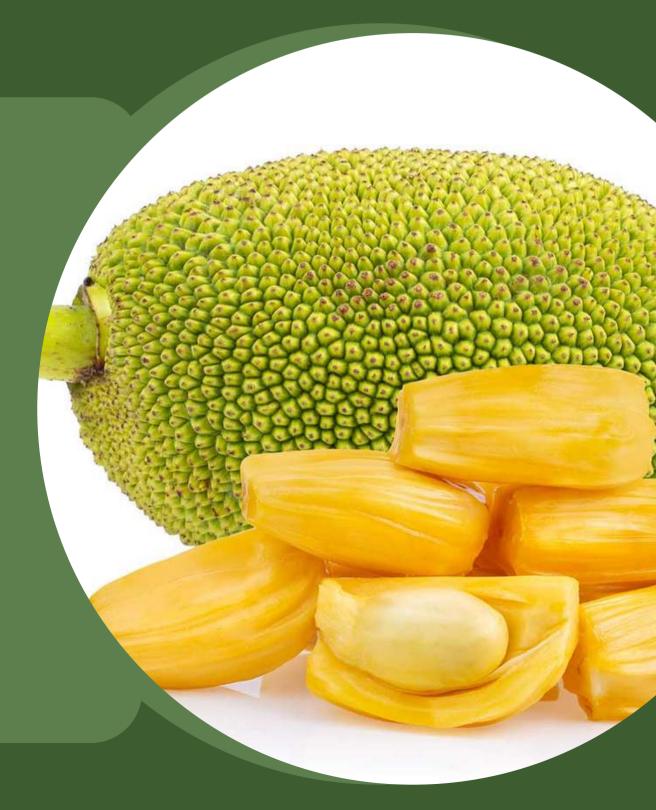

#### JACKFRUIT CHIPS

One of the typical snacks from Malang which is also an icon of snacks and superior snacks from Malang - Indonesia is jackfruit chips. PT Java Indie Export also provides Aira jackfruit chips which are crispy and delicious and can be enjoyed by everyone, young and old.

The superiority of our jackfruit chips in addition to its excellent quality is also in terms of product net weight and price. With very economical prices and with the actual net weight of the product (the net weight stated is NOT the weight of the product + packaging but the actual weight of the product in the package) which is the advantage and differentiator of our fruit chips from similar products in the market.

## JACKFRUIT