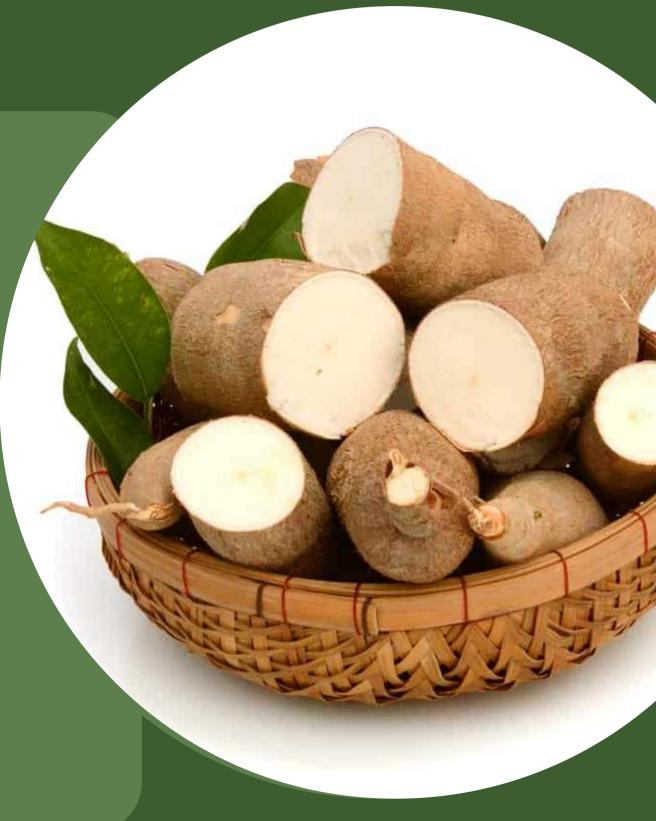

#### CASSAVA CHIPS

Cassava chips are very much in demand by almost all circles of society. We innovate by adding spices to these cassava chips. In addition to the original flavour of cassava chips, there are also other flavours used, such as cheese and spicy spices combined with the distinctive caramel process, making a special blend of flavour innovations.

The thin and crispy pieces make anyone love these chips.

This time we present cassava chips that have a standard thickness of 1 mm from the raw material of sticky cassava which grows very fertile in the eastern district of Malang specifically for the production of cassava chips, combined with our secret spices. With modern flavours (cheese and spicy), the "coating" technique creates a unique and delicious product. So that the cassava chips from PT Java Indie Export have a different flavour from the existing products in the market. More savoury, crunchier, tastier and more delicious.

#### CASSAVA

SPICY CHEESE CASAVA CHIPS

ORIGINAL CASAVA CHIPS

SWEET CHEESE CASAVA CHIPS