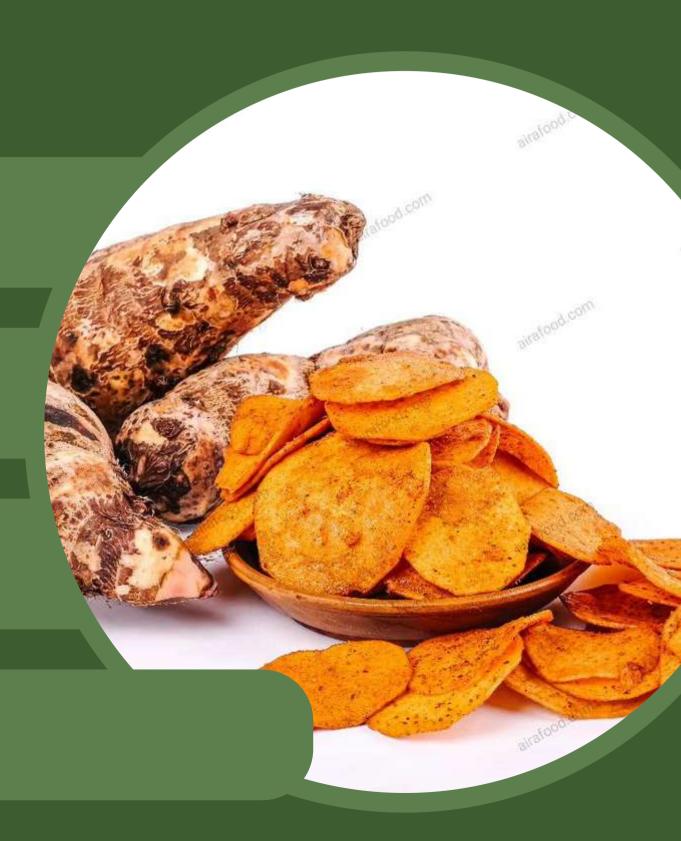

#### TARO CHIPS

We only use local ingredients, namely the super tengger taro which only grows in the eastern part of Malang, precisely on the slopes of Mount Semeru.

This seasoned taro is also one of our flagship products. Wide and large but very thin slices of taro with a standard thickness of 1 mm are the hallmark of our chips. Coupled with a distinctive secret seasoning without the addition of MSG, with a "coating" system instead of sprinkling or dipping, so that even though it is seasoned with several kinds of secret spices, our taro chips remain dry so they are not sticky, and the grains and chilli seeds are still visible. Original savoury taro, cheese and spicy flavours can be enjoyed in each of our packs.

### TARO

ORIGINAL TARO CHIPS

SPICY CHEESE TARO CHIPS

PT JAVA INDIE EXPORT

SWEET CHEESE TARO CHIPS