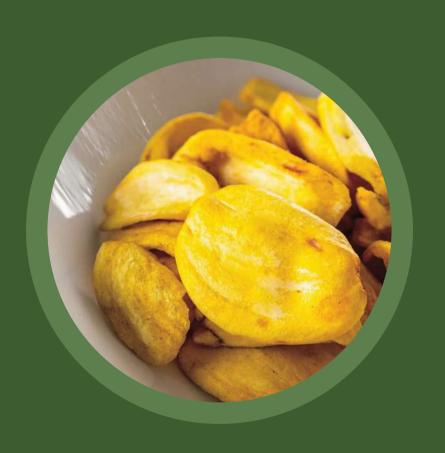

#### BANANA CHIPS

One of our newest products, these flavoured chips are banana chips with caramelised Honey, Chocolate and Cheese. The flavour will actually taste like honey, chocolate and cheese. But don't worry, despite using honey, chocolate and cheese, these chips are still crispy and dry.

We only use Rojo Molo bananas, which grow abundantly in the eastern part of Malang. This type of banana has a unique texture, resulting in a crispy, tasty and characterful banana chips product. The honey, chocolate and cheese coating system on the bananas makes our chips unique and delicious.

With a standard slice thickness of 1 mm, our banana chips are crisper and tastier.

#### BANANA

HONEY BANANA CHIPS

CHOCOLATE
BANANA CHIPS

CHOCOLATE BANANA STICK

CHEESE BANANA CHIPS