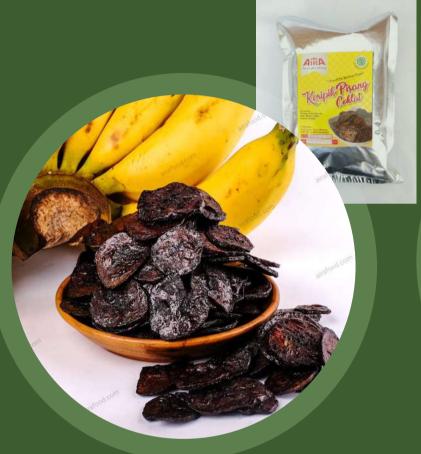

#### BANANA CHIPS

One of our newest products, these flavoured chips are banana chips with caramelised Honey, Chocolate and Cheese. The flavour will actually taste like honey, chocolate and cheese. But don't worry, despite using honey, chocolate and cheese, these chips are still crispy and dry.

We only use Rojo Molo bananas, which grow abundantly in the eastern part of Malang. This type of banana has a unique texture, resulting in a crispy, tasty and characterful banana chips product. The honey, chocolate and cheese coating system on the bananas makes our chips unique and delicious.

With a standard slice thickness of 1 mm, our banana chips are crisper and tastier.

#### BANANA

HONEY BANANA CHIPS

CHOCOLATE
BANANA CHIPS

CHOCOLATE BANANA STICK

CHEESE BANANA CHIPS