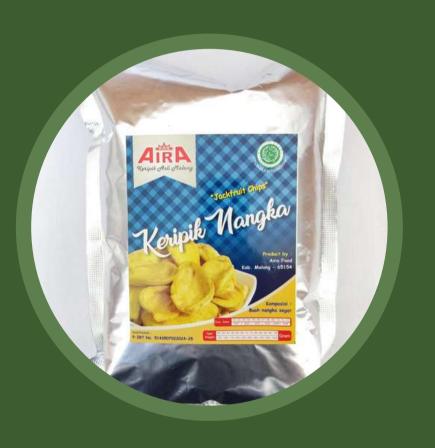

#### JACKFRUIT CHIPS

One of the typical snacks from Malang which is also an icon of snacks and superior snacks from Malang - Indonesia is jackfruit chips. PT Java Indie Export also provides Aira jackfruit chips which are crispy and delicious and can be enjoyed by everyone, young and old.

The superiority of our jackfruit chips in addition to its excellent quality is also in terms of product net weight and price. With very economical prices and with the actual net weight of the product (the net weight stated is NOT the weight of the product + packaging but the actual weight of the product in the package) which is the advantage and differentiator of our fruit chips from similar products in the market.

## JACKFRUIT