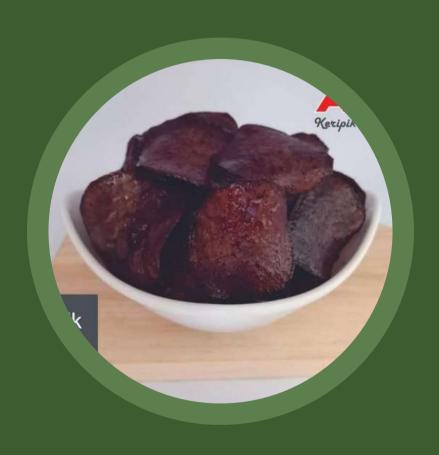

#### CASSAVA CHIPS

Cassava chips are very much in demand by almost all circles of society. We innovate by adding spices to these cassava chips. In addition to the original flavour of cassava chips, there are also other flavours used, such as cheese and spicy spices combined with the distinctive caramel process, making a special blend of flavour innovations.

The thin and crispy pieces make anyone love these chips.

This time we present cassava chips that have a standard thickness of 1 mm from the raw material of sticky cassava which grows very fertile in the eastern district of Malang specifically for the production of cassava chips, combined with our secret spices. With modern flavours (cheese and spicy), the "coating" technique creates a unique and delicious product. So that the cassava chips from PT Java Indie Export have a different flavour from the existing products in the market. More savoury, crunchier, tastier and more delicious.

#### CASSAVA

SPICY CHEESE CASAVA CHIPS

ORIGINAL CASAVA CHIPS

SWEET CHEESE CASAVA CHIPS