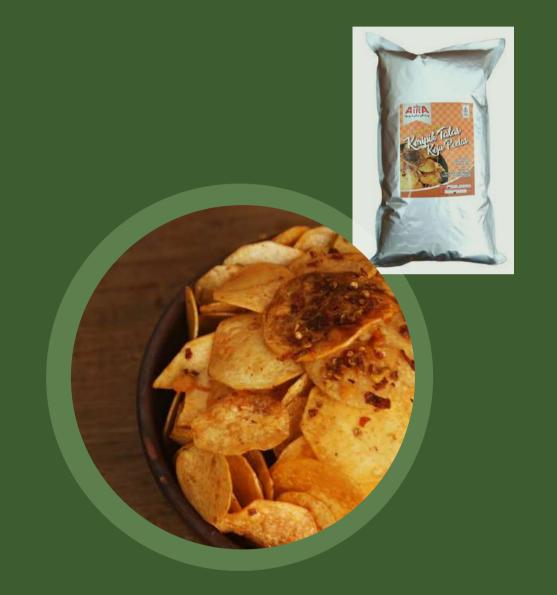

#### TARO CHIPS

We only use local ingredients, namely the super tengger taro which only grows in the eastern part of Malang, precisely on the slopes of Mount Semeru.

This seasoned taro is also one of our flagship products. Wide and large but very thin slices of taro with a standard thickness of 1 mm are the hallmark of our chips. Coupled with a distinctive secret seasoning without the addition of MSG, with a "coating" system instead of sprinkling or dipping, so that even though it is seasoned with several kinds of secret spices, our taro chips remain dry so they are not sticky, and the grains and chilli seeds are still visible. Original savoury taro, cheese and spicy flavours can be enjoyed in each of our packs.

### TARO

ORIGINAL TARO CHIPS

SPICY CHEESE TARO CHIPS

PT JAVA INDIE EXPORT

SWEET CHEESE TARO CHIPS