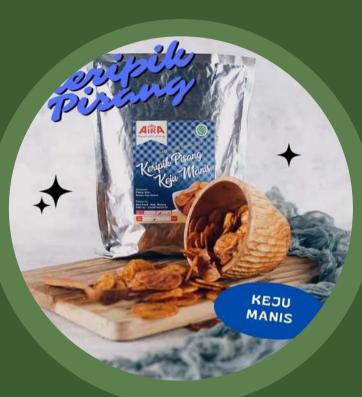

#### BANANA CHIPS

One of our newest products, these flavoured chips are banana chips with caramelised Honey, Chocolate and Cheese. The flavour will actually taste like honey, chocolate and cheese. But don't worry, despite using honey, chocolate and cheese, these chips are still crispy and dry.

We only use Rojo Molo bananas, which grow abundantly in the eastern part of Malang. This type of banana has a unique texture, resulting in a crispy, tasty and characterful banana chips product. The honey, chocolate and cheese coating system on the bananas makes our chips unique and delicious.

With a standard slice thickness of 1 mm, our banana chips are crisper and tastier.

#### BANANA

HONEY BANANA CHIPS

CHOCOLATE
BANANA CHIPS

CHOCOLATE BANANA STICK

CHEESE BANANA CHIPS