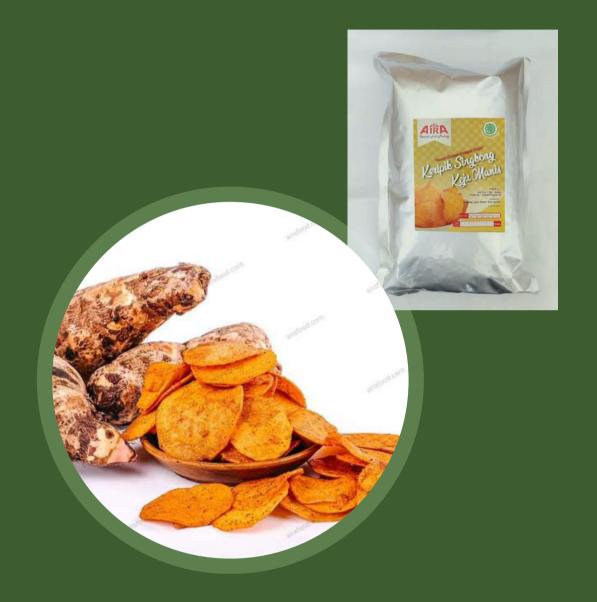

#### TARO CHIPS

We only use local ingredients, namely the super tengger taro which only grows in the eastern part of Malang, precisely on the slopes of Mount Semeru.

This seasoned taro is also one of our flagship products. Wide and large but very thin slices of taro with a standard thickness of 1 mm are the hallmark of our chips. Coupled with a distinctive secret seasoning without the addition of MSG, with a "coating" system instead of sprinkling or dipping, so that even though it is seasoned with several kinds of secret spices, our taro chips remain dry so they are not sticky, and the grains and chilli seeds are still visible. Original savoury taro, cheese and spicy flavours can be enjoyed in each of our packs.

### TARO

ORIGINAL TARO CHIPS

SPICY CHEESE TARO CHIPS

PT JAVA INDIE EXPORT

SWEET CHEESE TARO CHIPS