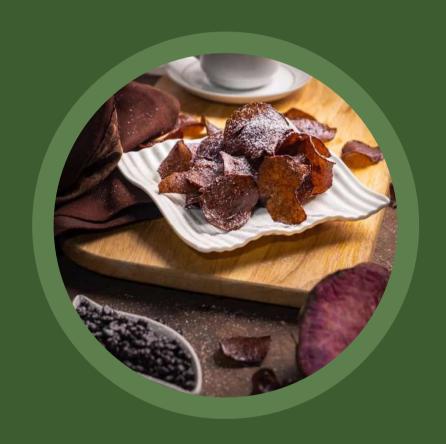

### SWEET POTATO CHIPS

Purple sweet potato chips are common. Chocolate sweet potato chips, definitely special!

PT Java Indie Export is always innovating to provide quality snacks that are TASTY and UNIQUE. One of the products we have developed is Aira's chocolate sweet potato chips. Processed from sweet potato (cassava) wrapped in chocolate, with a "coating" system processing so that even though it is wrapped in chocolate, it remains dry. This product presents the delicious traditional flavour of sweet potato and the luxurious taste of chocolate. MUST TRY, because we are the only chips industry that produces this product.

#### SWEET POTATO CHIPS