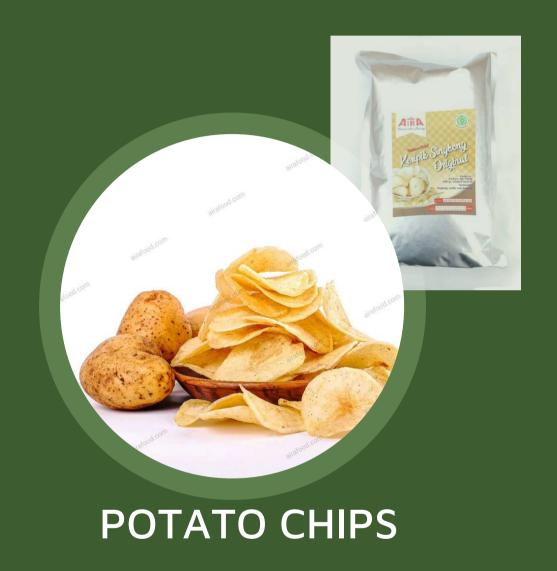

#### POTATO CHIPS

Processed from fresh potatoes from the Tengger region of Malang Regency that are processed immediately after harvest, without boiling and without drying, so that the freshness of the Aira potato chips process is very well maintained, reducing the loss of nutritional content due to the many processing processes. We process them using a coating system, combining the sweetness of caramel and the distinctive taste of cheese for sweet cheese potato chips, with real chilli slices for spicy cheese potato chips and our secret seasoning, creating a unique, crunchy, delicious product with new sensations and flavours.

With competitive prices and excellent quality, PT Java Indie Export's potato chips have become the new favourite snack among chip lovers.