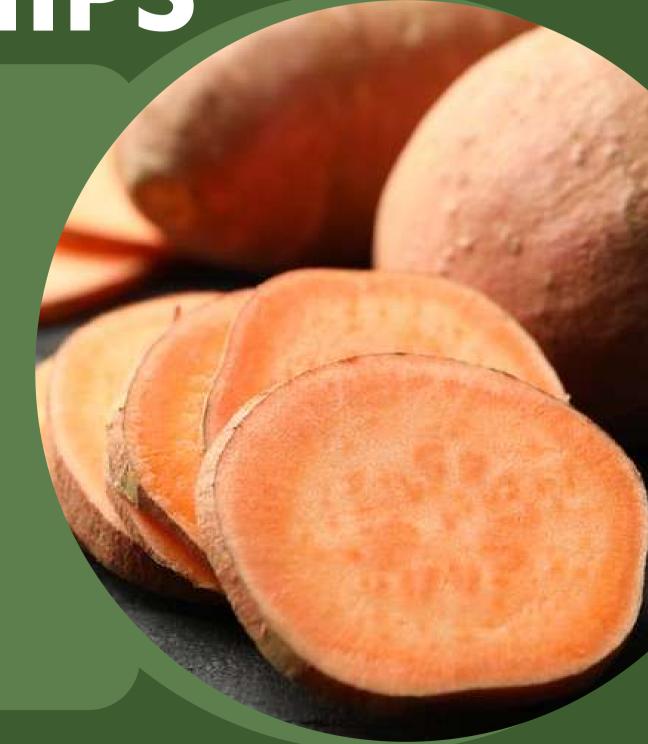

### SWEET POTATO CHIPS

Purple sweet potato chips are common. Chocolate sweet potato chips, definitely special!

PT Java Indie Export is always innovating to provide quality snacks that are TASTY and UNIQUE. One of the products we have developed is Aira's chocolate sweet potato chips. Processed from sweet potato (cassava) wrapped in chocolate, with a "coating" system processing so that even though it is wrapped in chocolate, it remains dry. This product presents the delicious traditional flavour of sweet potato and the luxurious taste of chocolate. MUST TRY, because we are the only chips industry that produces this product.

#### SWEET POTATO CHIPS