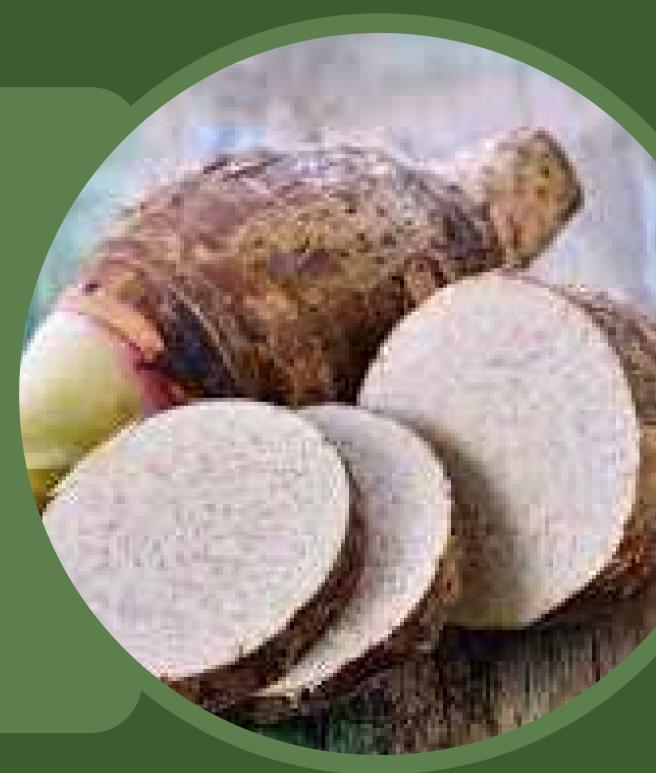

#### TARO CHIPS

We only use local ingredients, namely the super tengger taro which only grows in the eastern part of Malang, precisely on the slopes of Mount Semeru.

This seasoned taro is also one of our flagship products. Wide and large but very thin slices of taro with a standard thickness of 1 mm are the hallmark of our chips. Coupled with a distinctive secret seasoning without the addition of MSG, with a "coating" system instead of sprinkling or dipping, so that even though it is seasoned with several kinds of secret spices, our taro chips remain dry so they are not sticky, and the grains and chilli seeds are still visible. Original savoury taro, cheese and spicy flavours can be enjoyed in each of our packs.

### TARO

ORIGINAL TARO CHIPS

SPICY CHEESE TARO CHIPS

PT JAVA INDIE EXPORT

SWEET CHEESE TARO CHIPS