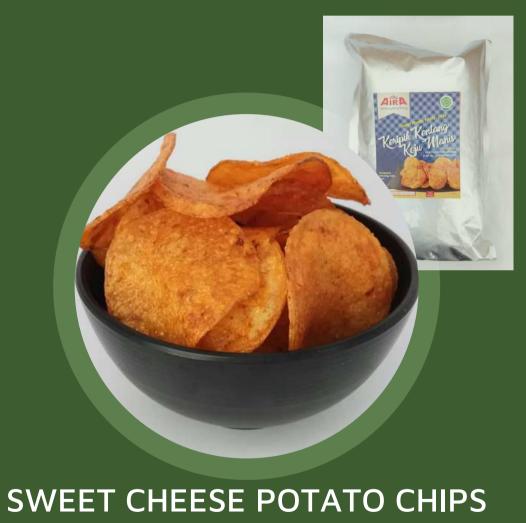

#### POTATO CHIPS

Processed from fresh potatoes from the Tengger region of Malang Regency that are processed immediately after harvest, without boiling and without drying, so that the freshness of the Aira potato chips process is very well maintained, reducing the loss of nutritional content due to the many processing processes. We process them using a coating system, combining the sweetness of caramel and the distinctive taste of cheese for sweet cheese potato chips, with real chilli slices for spicy cheese potato chips and our secret seasoning, creating a unique, crunchy, delicious product with new sensations and flavours.

With competitive prices and excellent quality, PT Java Indie Export's potato chips have become the new favourite snack among chip lovers.