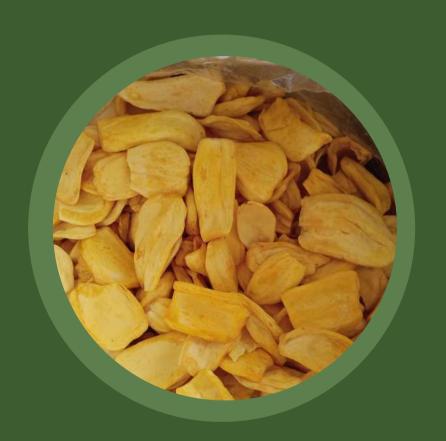

#### JACKFRUIT CHIPS

One of the typical snacks from Malang which is also an icon of snacks and superior snacks from Malang - Indonesia is jackfruit chips. PT Java Indie Export also provides Aira jackfruit chips which are crispy and delicious and can be enjoyed by everyone, young and old.

The superiority of our jackfruit chips in addition to its excellent quality is also in terms of product net weight and price. With very economical prices and with the actual net weight of the product (the net weight stated is NOT the weight of the product + packaging but the actual weight of the product in the package) which is the advantage and differentiator of our fruit chips from similar products in the market.

## JACKFRUIT