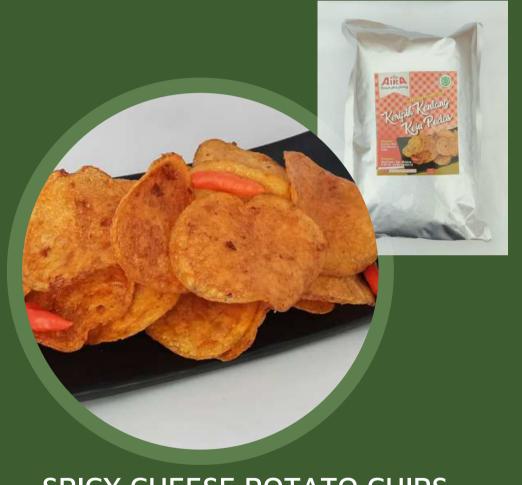

#### POTATO CHIPS

Processed from fresh potatoes from the Tengger region of Malang Regency that are processed immediately after harvest, without boiling and without drying, so that the freshness of the Aira potato chips process is very well maintained, reducing the loss of nutritional content due to the many processing processes. We process them using a coating system, combining the sweetness of caramel and the distinctive taste of cheese for sweet cheese potato chips, with real chilli slices for spicy cheese potato chips and our secret seasoning, creating a unique, crunchy, delicious product with new sensations and flavours.

With competitive prices and excellent quality, PT Java Indie Export's potato chips have become the new favourite snack among chip lovers.

#### POTATO

SPICY CHEESE POTATO CHIPS