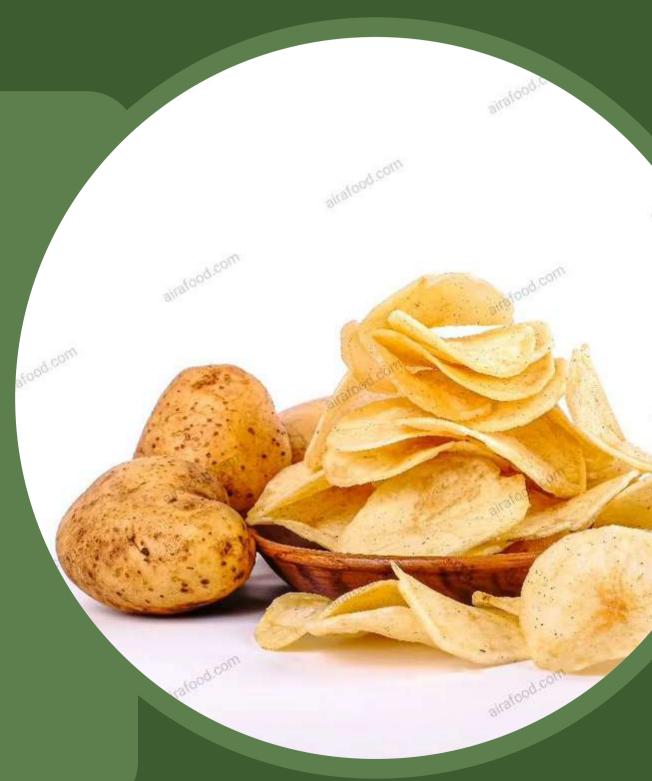

#### POTATO CHIPS

Processed from fresh potatoes from the Tengger region of Malang Regency that are processed immediately after harvest, without boiling and without drying, so that the freshness of the Aira potato chips process is very well maintained, reducing the loss of nutritional content due to the many processing processes. We process them using a coating system, combining the sweetness of caramel and the distinctive taste of cheese for sweet cheese potato chips, with real chilli slices for spicy cheese potato chips and our secret seasoning, creating a unique, crunchy, delicious product with new sensations and flavours.

With competitive prices and excellent quality, PT Java Indie Export's potato chips have become the new favourite snack among chip lovers.

#### POTATO

SPICY CHEESE POTATO CHIPS