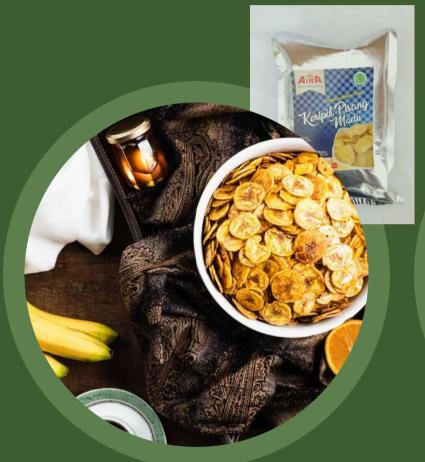

#### BANANA CHIPS

One of our newest products, these flavoured chips are banana chips with caramelised Honey, Chocolate and Cheese. The flavour will actually taste like honey, chocolate and cheese. But don't worry, despite using honey, chocolate and cheese, these chips are still crispy and dry.

We only use Rojo Molo bananas, which grow abundantly in the eastern part of Malang. This type of banana has a unique texture, resulting in a crispy, tasty and characterful banana chips product. The honey, chocolate and cheese coating system on the bananas makes our chips unique and delicious.

With a standard slice thickness of 1 mm, our banana chips are crisper and tastier.

#### BANANA

HONEY BANANA CHIPS

CHOCOLATE
BANANA CHIPS

CHOCOLATE BANANA STICK

CHEESE BANANA CHIPS