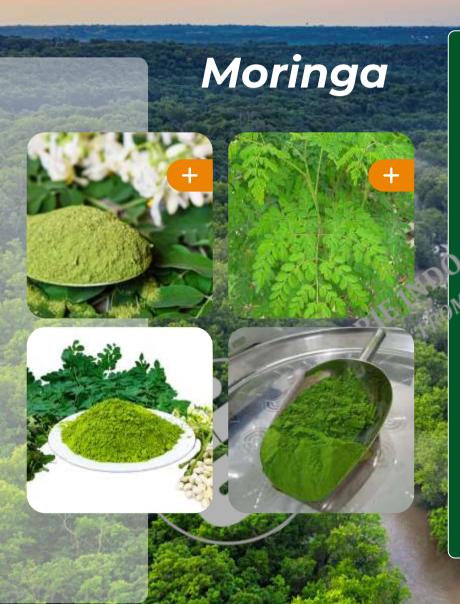

### **Our Product**

#### Spesification

- 100% pure green leaves dried using machinery that meets international standards.
- No additives, preservatives, or artificial colorants.
- Retains its bright, fresh green color due to natural processing and exclusion of withered or brown leaves lacking in nutrients.
- Exudes a fresh and potent aroma of Moringa

#### Benefit

The benefits and advantages of Moringa Leaf Powder include being a natural supplement that provides a source of natural antioxidants, essential amino acids, multivitamins, and minerals. It also serves as a high-nutrition intake for the body. Empirically and scientifically, Moringa leaf powder has been proven successful in addressing malnutrition, possessing medicinal properties for various degenerative diseases, acting as an anti-cancer, anti-tumor, anti-diabetic, and anti-hypertensive agent. It helps lower bad cholesterol, aids in detoxification, acts as a heart tonic, and is even recommended for individuals living with HIV/AIDS