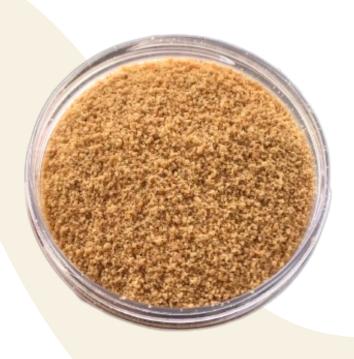

## Organic Palm Sugar

#### Organically Sweet

### Specification

Mesh size 12-18, water content <2%, color light brown

#### Details

Palm sugar is one of the sugar palm plant products. It is made from sap tapped from <u>Arenga pinnata</u> or <u>Cocos</u> <u>nucifera</u> palm sugar flower stalks. The sap is cooked to evaporate the water until it becomes a thick liquid which is then molded into molded-sugar in various forms or cooled while stiring To become fine crystal palm sugar.

Palm sugar has a light caramel flavour and distinctive sweet taste. Not only sweeten food and drinks, but it also has some health benefits. It has a very low glycemic index of 35.

#### Available As

Granulated, Block, Syrup