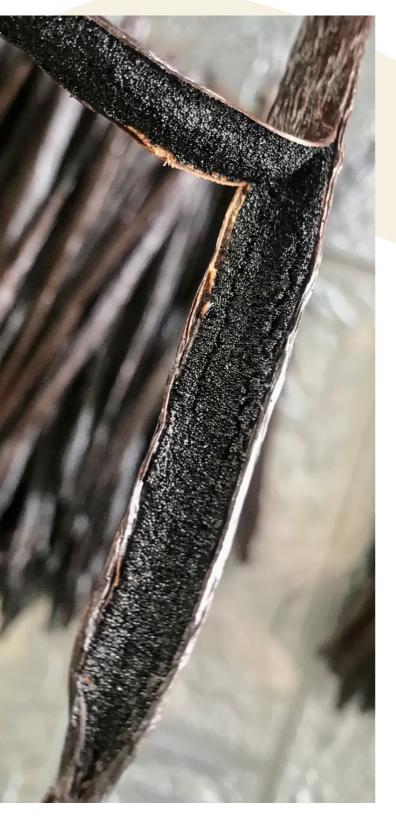

## Indonesian Vanilla

Planifolia & Tahitensis

## Details

We source our vanilla beans from several origins in Indonesia such as Sulawesi, Nusa Tenggara, Maluku and Papua. Traditionally curing processing by direct sunlight and good maintaining packing and storing. We offer the whole vanilla beans, vanilla caviar, and also vanilla powder with gourmet and extract grade.

## Specification

Water Content 25-30%, Vanillin Content 0,8-1%, Shiny dark brown color, Harvested at the age of 8-9 month.