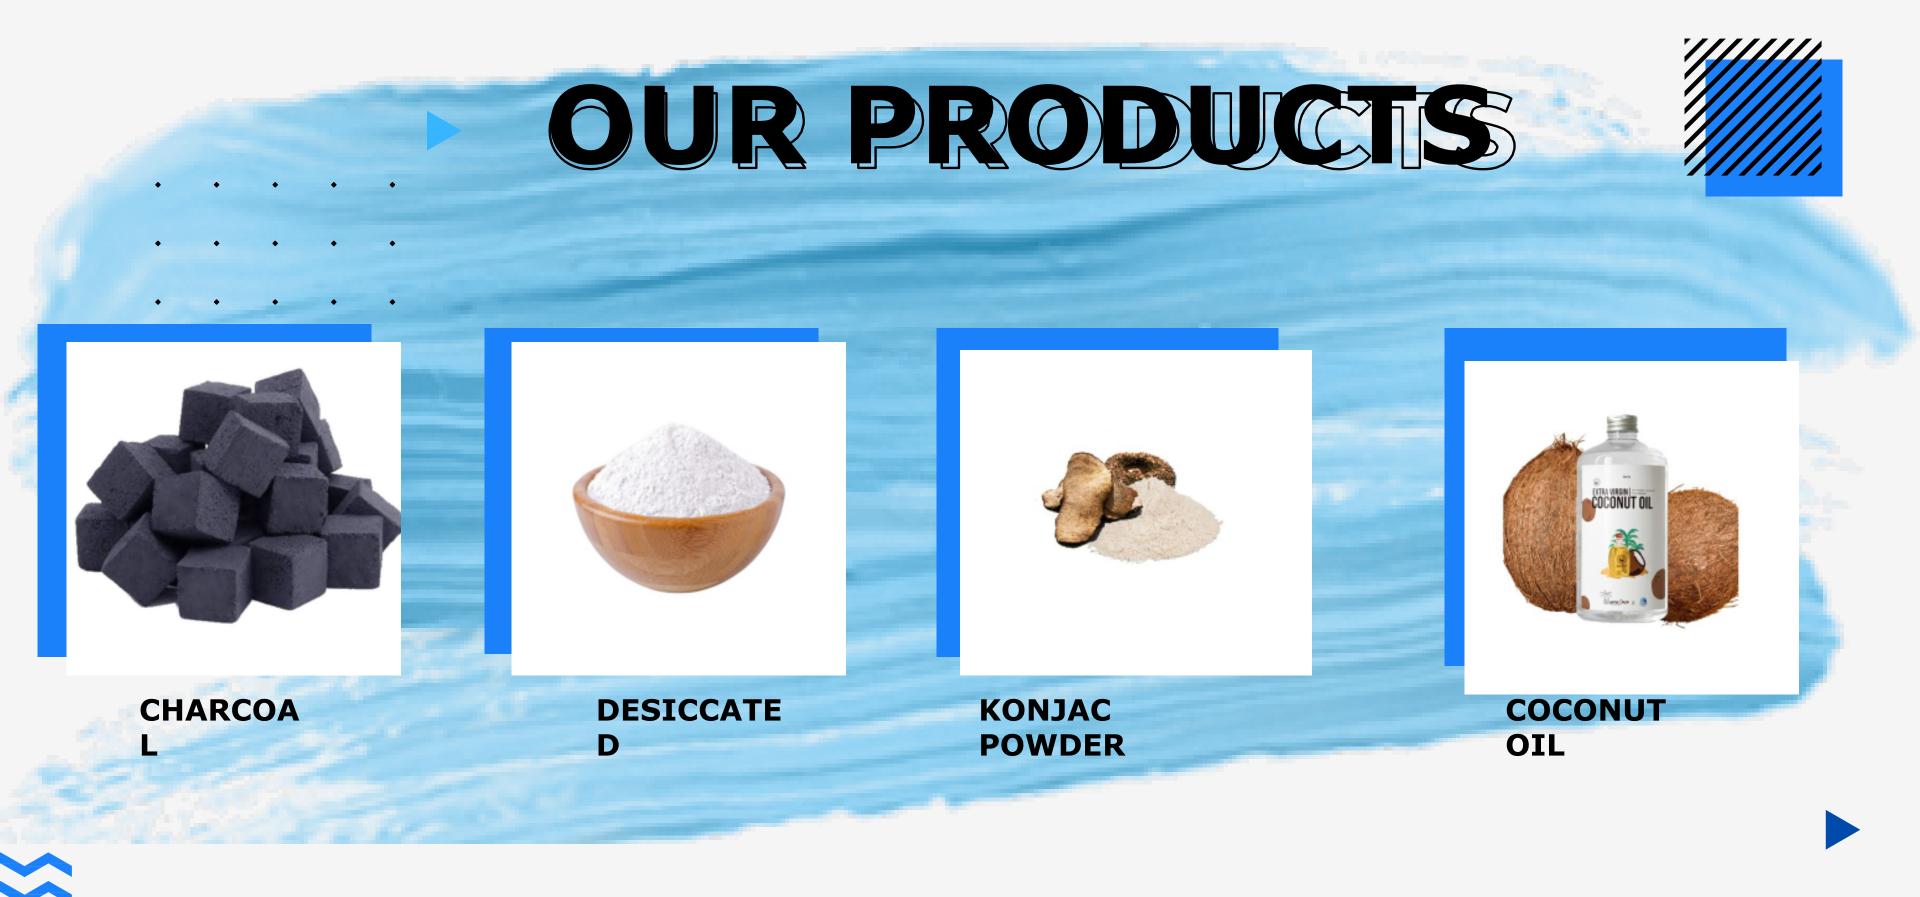

#### 2020

PT. Sajo Buana Abadi successfull to export our Coconut Oil to Japan, United States, China, Singapore, Malaysia