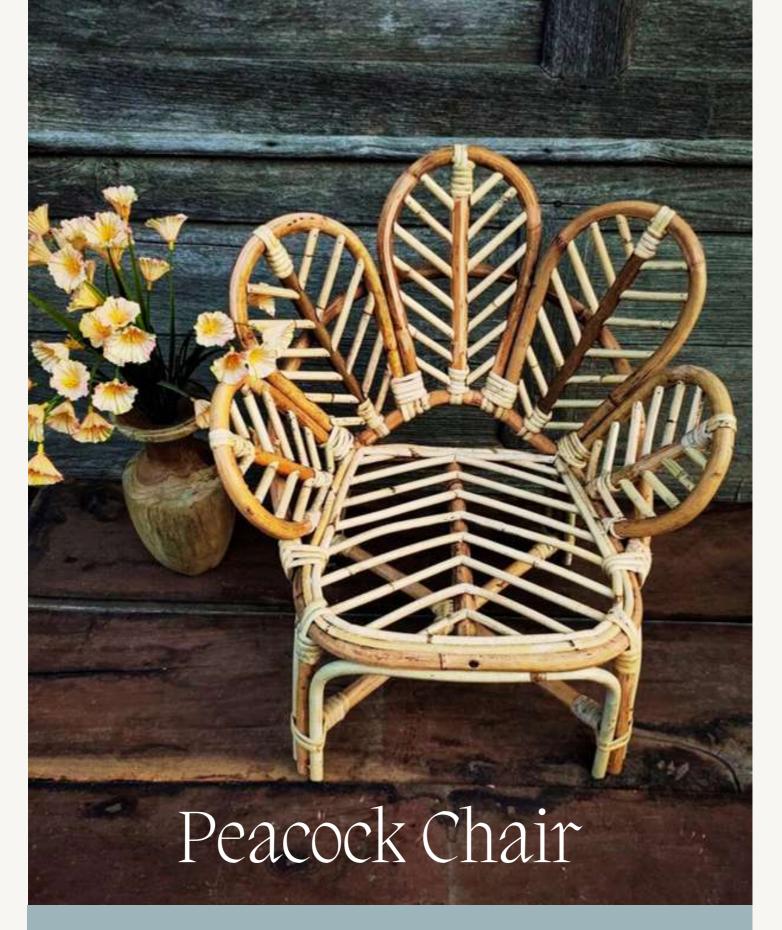

- Size
- Volumetric Dimention
- Approximate Measurement

Natural Rattan 35x35x30 cm

9 KG

0,044 CBM



- Material
- Size
- Volumetric Dimention
- Approximate Measurement

Natural Rattan 35x35x22 cm

7 KG

0,033 CBM



- Material
- Size
- Volumetric Dimention
- Approximate Measurement

Natural Rattan 35x35x25 cm

8 KG

0,037 CBM



- Material
- Size
- Volumetric Dimention
- Approximate Measurement

Natural Rattan 35x35x25 cm

- - - -

8 KG

0,037 CBM



- Material
- Size
- Volumetric Dimention
- Approximate Measurement

Natural Rattan 42x27x37 cm

11 KG

0,050 CBM



- Material
- Size
- Volumetric Dimention
- Approximate Measurement

Natural Rattan 40x40x17 cm 7 KG 0,034 CBM



- Material
- Size
- Volumetric Dimention
- Approximate Measurement

Natural Rattan 42x30x35 cm 11 KG 0,052 CBM



- Material
- Size
- Volumetric Dimention
- Approximate Measurement

Natural Rattan 45x47x35 cm 18 KG 0,085 CBM



- Material
- Size
- Volumetric Dimention
- Approximate Measurement

Natural Rattan 38x27x33 cm

9 KG

0,041 CBM

## Contact US



<u>craftodeco@gmail.com</u>



+62 895355531518



@craftodeco



www.craftodeco.com



Central Java - Indonesia