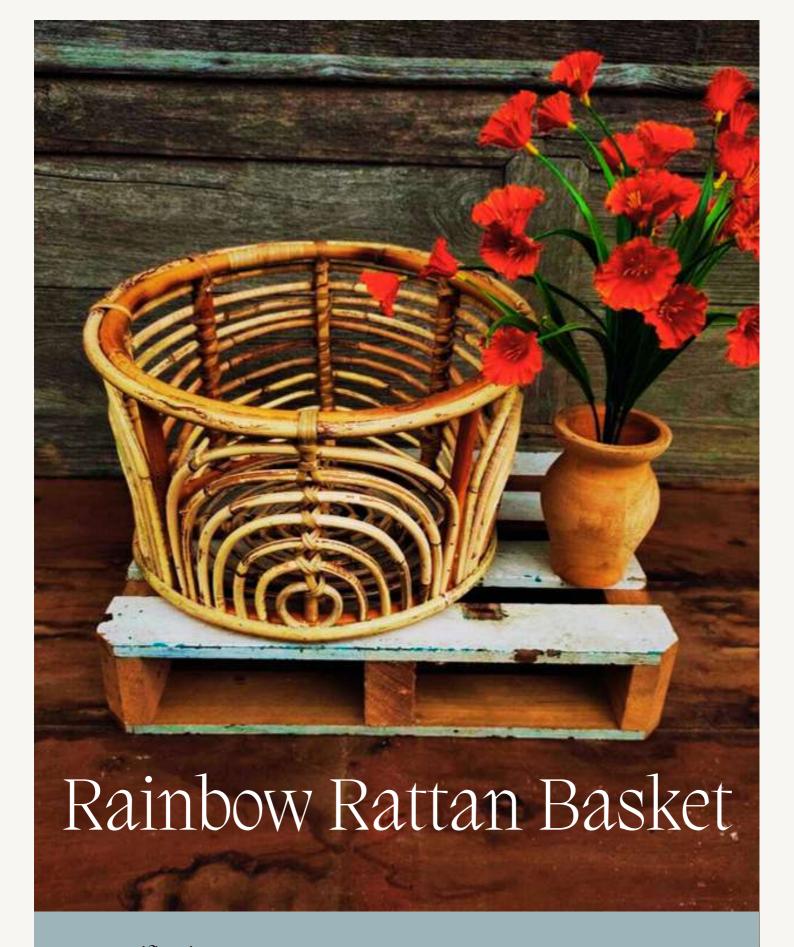

- Material
- Size
- Volumetric Dimention
- Approximate Measurement

Natural Rattan 25x25x30 cm

5 KG

0,023 CBM



- Material
- Size
- Volumetric Dimention
- Approximate Measurement

Natural Rattan 33x33x22 cm

7 KG

0,031 CBM



- Material
- Size
- Volumetric Dimention
- Approximate Measurement

Natural Rattan 42x30x35 cm

11 KG

0,052 CBM



- Material
- Size
- Volumetric Dimention
- Approximate Measurement

Natural Rattan 42x27x32 cm

9 KG

0,040 CBM



- Material
- Size
- Volumetric Dimention
- Approximate Measurement

Natural Rattan 13x13x17 cm 1 KG 0,004 CBM



- Material
- Size
- Volumetric Dimention
- Approximate Measurement

Natural Rattan 35x35x22 cm 7 KG 0,033 CBM



- Material
- Size
- Volumetric Dimention
- Approximate Measurement

Natural Rattan 35x35x27 cm 9 KG

0,040 CBM



- Material
- Size
- Volumetric Dimention
- Approximate Measurement

Natural Rattan 35x35x22 cm 7 KG

0,033 CBM



- Material
- Size
- Volumetric Dimention
- Approximate Measurement

Natural Rattan 40x40x35 cm 14 KG 0,065 CBM



- Material
- Size
- Volumetric Dimention
- Approximate Measurement

Natural Rattan 35x35x30 cm

**9 KG** 

0,044 CBM



- Material
- Size
- Volumetric Dimention
- Approximate Measurement

Natural Rattan 35x35x30 cm

9 KG

0,044 CBM



- Material
- Size
- Volumetric Dimention
- Approximate Measurement

Natural Rattan 35x35x22 cm

7 KG

0,033 CBM



- Material
- Size
- Volumetric Dimention
- Approximate Measurement

Natural Rattan 35x35x25 cm

8 KG

0,037 CBM



- Material
- Size
- Volumetric Dimention
- Approximate Measurement

Natural Rattan 35x35x25 cm

- - - -