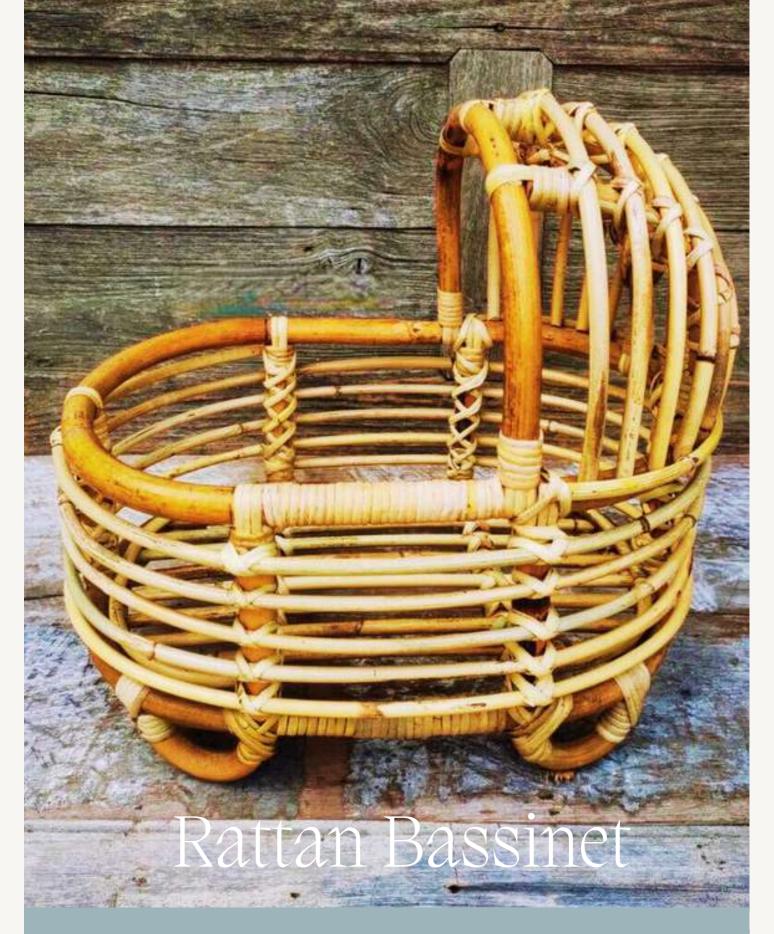

## Mini Stroller

#### Specification

- Material
- Size
- Volumetric Dimention
- Approximate Measurement

Natural Rattan 55x30x35 cm 14 KG 0,064 CBM