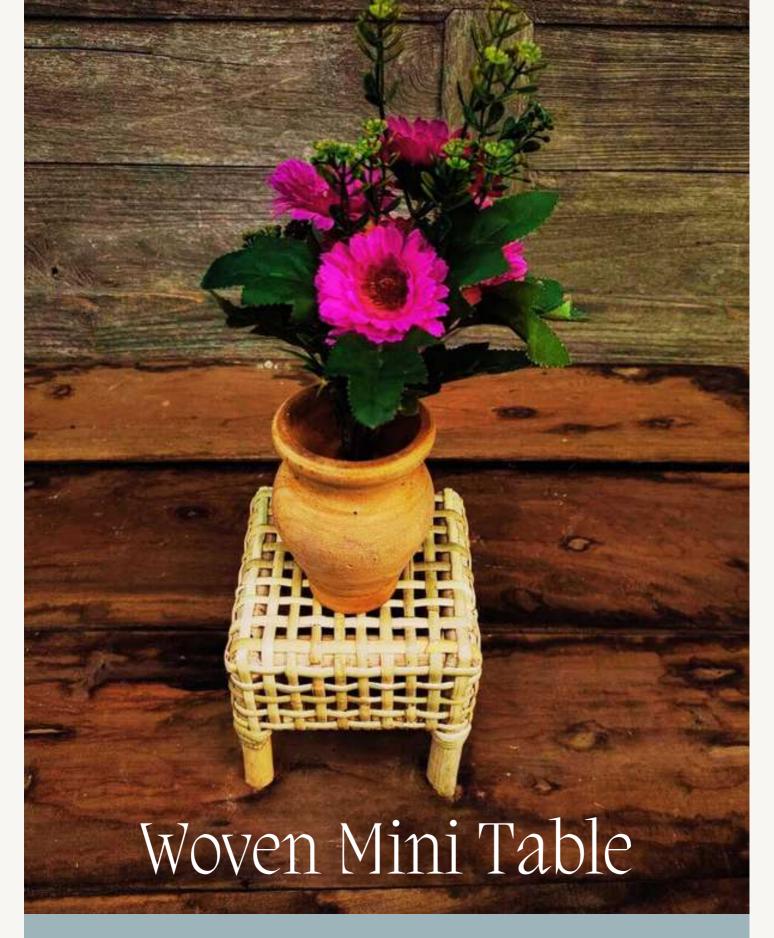

33 cm

10 KG

0,048 CBM



## Mini Stroller

#### Specification

- Material
- Size
- Volumetric Dimention
- Approximate Measurement

Natural Rattan 55x30x35 cm 14 KG 0,064 CBM



## Square Rattan Basket

#### Specification

- Material
- Size
- Volumetric Dimention
- Approximate Measurement

Natural Rattan 42x27x30 cm

9 KG

0,041 CBM





- Material
- Size
- Volumetric Dimention
- Approximate Measurement

Natural Rattan 25x25x30 cm

5 KG

0,023 CBM



- Material
- Size
- Volumetric Dimention
- Approximate Measurement

Natural Rattan 33x33x22 cm

7 KG

0,031 CBM



- Material
- Size
- Volumetric Dimention
- Approximate Measurement

Natural Rattan 42x30x35 cm

11 KG

0,052 CBM



- Material
- Size
- Volumetric Dimention
- Approximate Measurement

Natural Rattan 42x27x32 cm

9 KG

0,040 CBM



- Material
- Size
- Volumetric Dimention
- Approximate Measurement

Natural Rattan 13x13x17 cm 1 KG 0,004 CBM



- Material
- Size
- Volumetric Dimention
- Approximate Measurement

Natural Rattan 35x35x22 cm 7 KG 0,033 CBM



- Material
- Size
- Volumetric Dimention
- Approximate Measurement

Natural Rattan 35x35x27 cm 9 KG

0,040 CBM



- Material
- Size
- Volumetric Dimention
- Approximate Measurement

Natural Rattan 35x35x22 cm 7 KG

0,033 CBM



- Material
- Size
- Volumetric Dimention
- Approximate Measurement

Natural Rattan 40x40x35 cm 14 KG 0,065 CBM



- Material
- Size
- Volumetric Dimention
- Approximate Measurement

Natural Rattan 35x35x30 cm

**9 KG** 

0,044 CBM



- Material
- Size
- Volumetric Dimention
- Approximate Measurement

Natural Rattan 35x35x30 cm

9 KG

0,044 CB