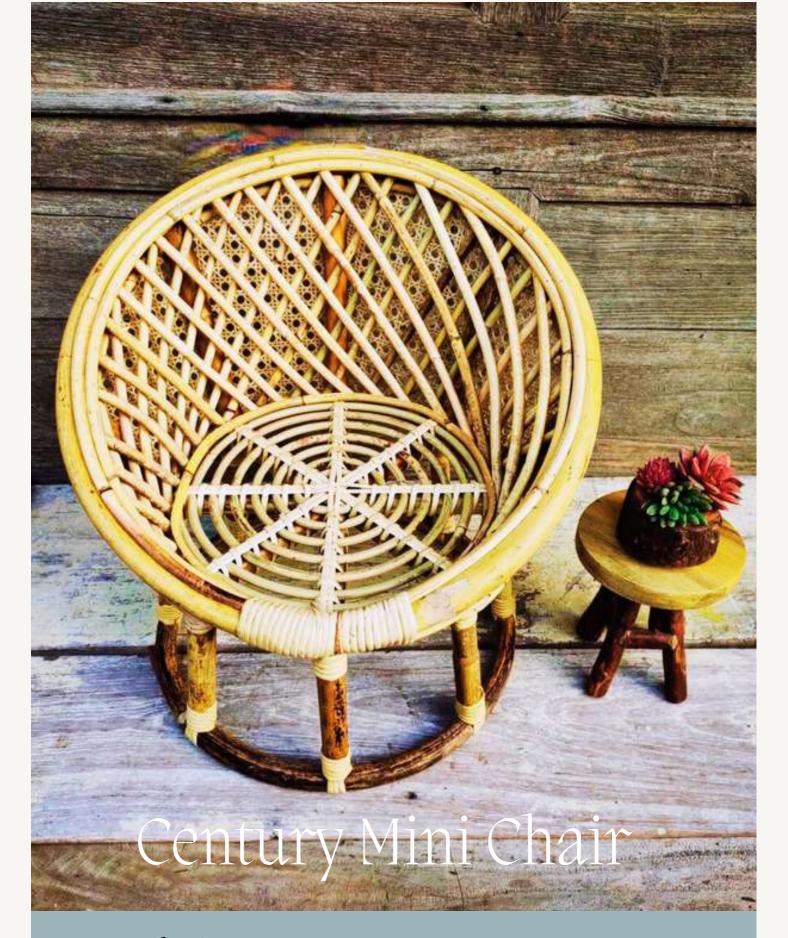

Material
- Size
- Volumetric Dimention
- Approximate Measurement

Natural Rattan 42x27x32 cm

9 KG

0,040 CBM



- Material
- Size
- Volumetric Dimention
- Approximate Measurement

Natural Rattan 13x13x17 cm 1 KG 0,004 CBM



- Material
- Size
- Volumetric Dimention
- Approximate Measurement

Natural Rattan 35x35x22 cm 7 KG 0,033 CBM



- Material
- Size
- Volumetric Dimention
- Approximate Measurement

Natural Rattan 35x35x27 cm 9 KG

0,040 CBM



- Material
- Size
- Volumetric Dimention
- Approximate Measurement

Natural Rattan 35x35x22 cm 7 KG

0,033 CBM



- Material
- Size
- Volumetric Dimention
- Approximate Measurement

Natural Rattan 40x40x35 cm 14 KG 0,065 CBM



- Material
- Size
- Volumetric Dimention
- Approximate Measurement

Natural Rattan 35x35x30 cm

**9 KG** 

0,044 CBM



- Material
- Size
- Volumetric Dimention
- Approximate Measurement

Natural Rattan 35x35x30 cm

9 KG

0,044 CBM



- Material
- Size
- Volumetric Dimention
- Approximate Measurement

Natural Rattan 35x35x22 cm

7 KG

0,033 CBM



- Material
- Size
- Volumetric Dimention
- Approximate Measurement

Natural Rattan 35x35x25 cm

8 KG

0,037 CBM



- Material
- Size
- Volumetric Dimention
- Approximate Measurement

Natural Rattan 35x35x25 cm

- - - -

8 KG

0,037 CBM



- Material
- Size
- Volumetric Dimention
- Approximate Measurement

Natural Rattan 42x27x37 cm

11 KG

0,050 CBM



- Material
- Size
- Volumetric Dimention
- Approximate Measurement

Natural Rattan 40x40x17 cm 7 KG 0,034 CBM



- Material
- Size
- Volumetric Dimention
- Approximate Measurement

Natural Rattan 42x30x35 cm 11 KG