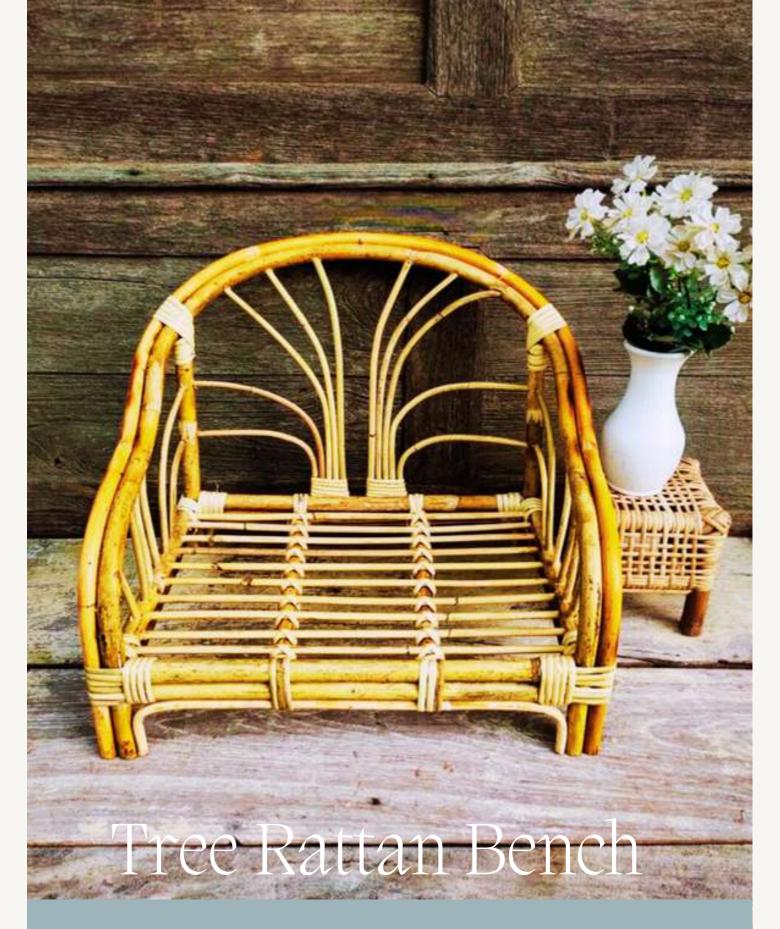

e
- Volumetric Dimention
- Approximate Measurement

Natural Rattan 35x35x30 cm

**9 KG** 

0,044 CBM



- Material
- Size
- Volumetric Dimention
- Approximate Measurement

Natural Rattan 35x35x30 cm

9 KG

0,044 CBM



- Material
- Size
- Volumetric Dimention
- Approximate Measurement

Natural Rattan 35x35x22 cm

7 KG

0,033 CBM



- Material
- Size
- Volumetric Dimention
- Approximate Measurement

Natural Rattan 35x35x25 cm

8 KG

0,037 CBM



- Material
- Size
- Volumetric Dimention
- Approximate Measurement

Natural Rattan 35x35x25 cm

- - - -

8 KG

0,037 CBM



- Material
- Size
- Volumetric Dimention
- Approximate Measurement

Natural Rattan 42x27x37 cm

11 KG

0,050 CBM



- Material
- Size
- Volumetric Dimention
- Approximate Measurement

Natural Rattan 40x40x17 cm 7 KG 0,034 CBM



- Material
- Size
- Volumetric Dimention
- Approximate Measurement

Natural Rattan 42x30x35 cm 11 KG 0,052 CBM



- Material
- Size
- Volumetric Dimention
- Approximate Measurement

Natural Rattan 45x47x35 cm 18 KG 0,085 CBM



- Material
- Size
- Volumetric Dimention
- Approximate Measurement

Natural Rattan 38x27x33 cm

9 KG

0,041 CBM

## Contact US



<u>craftodeco@gmail.com</u>



+62 895355531518



@craftodeco



www.craftodeco.com



Central Java - Indonesia