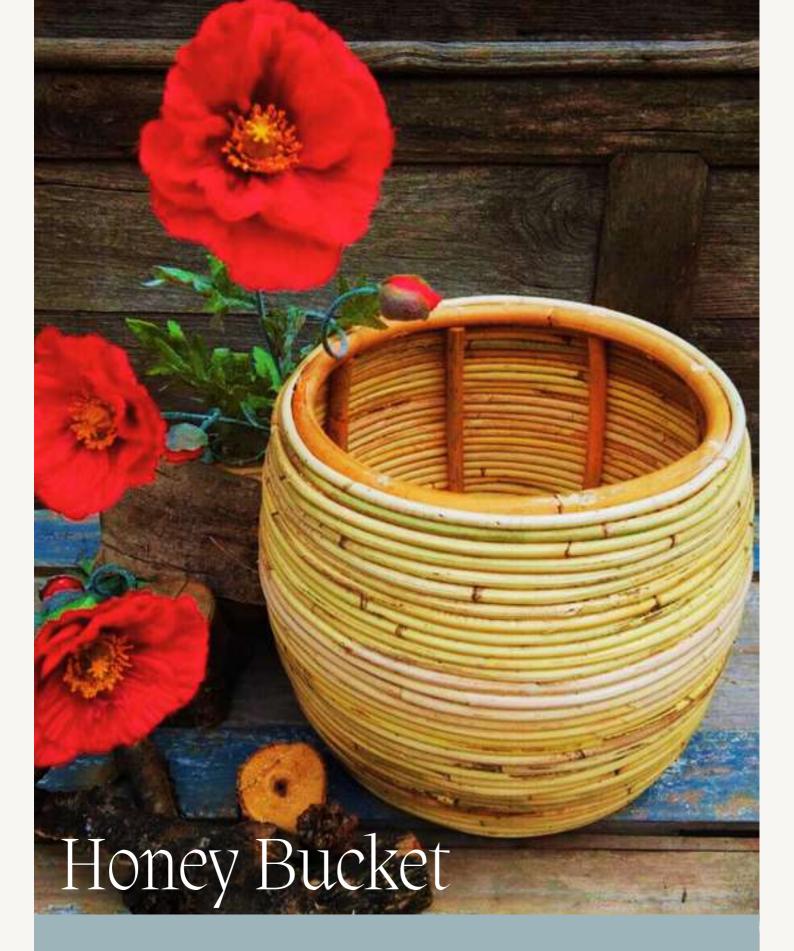

## Square Rattan Basket

#### Specification

- Material
- Size
- Volumetric Dimention
- Approximate Measurement

Natural Rattan 42x27x30 cm

9 KG

0,041 CBM

- Material
- Size
- Volumetric Dimention
- Approximate Measurement

Natural Rattan 25x25x30 cm