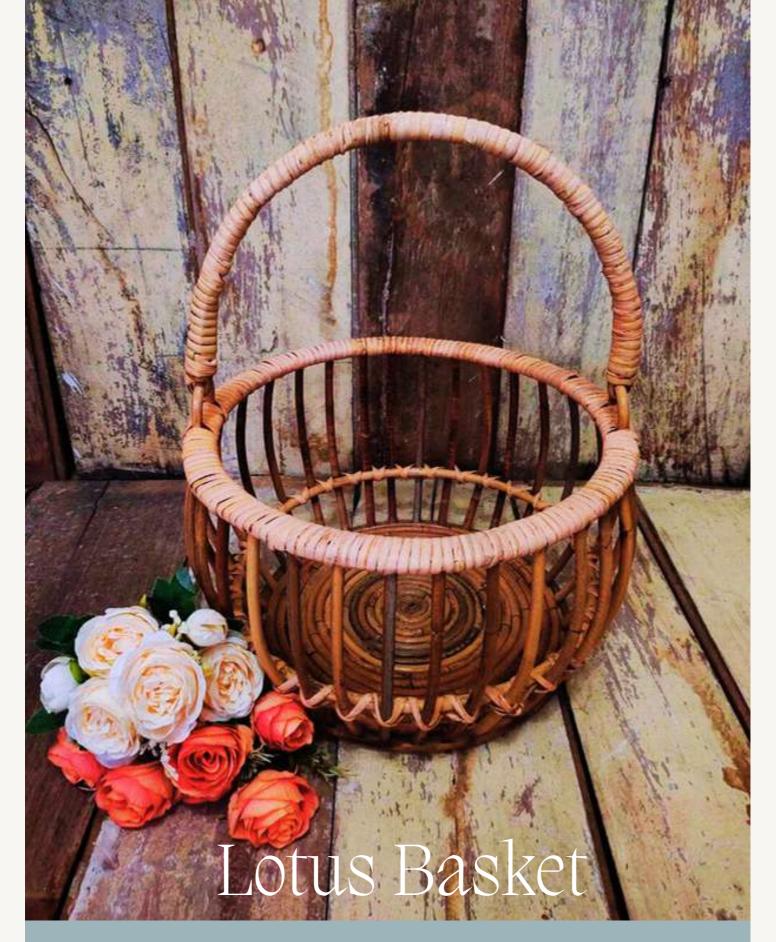

## Square Rattan Basket

#### Specification

- Material
- Size
- Volumetric Dimention
- Approximate Measurement

Natural Rattan 42x27x30 cm

9 KG

0,041 CBM

- Material
- Size
- Volumetric Dimention
- Approximate Measurement

Natural Rattan 25x25x30 cm