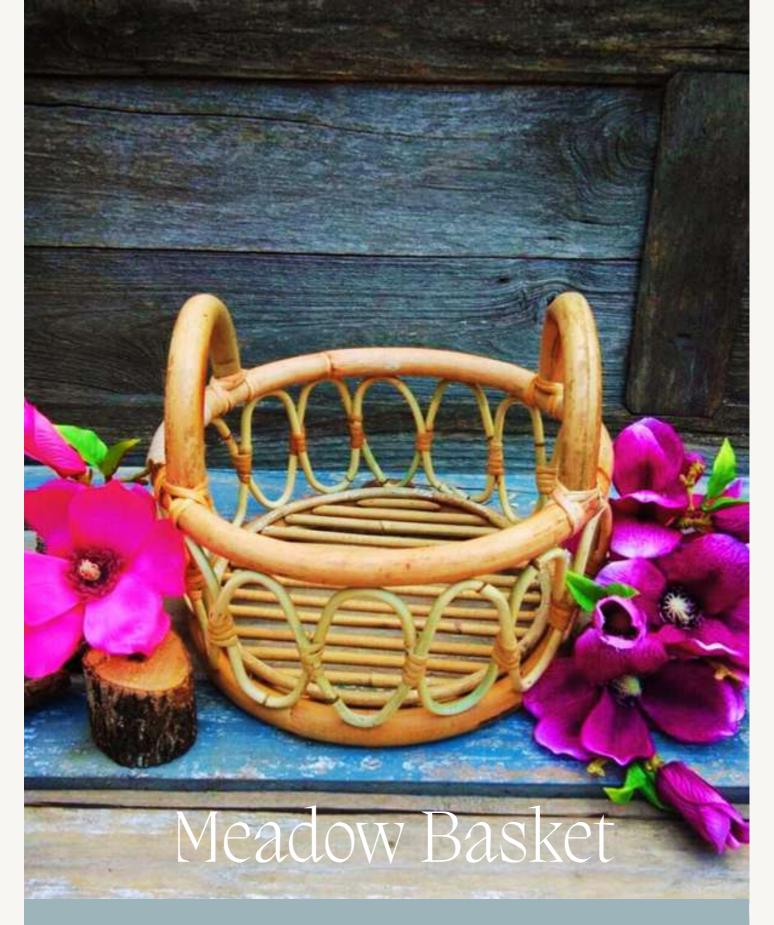

## Square Rattan Basket

#### Specification

- Material
- Size
- Volumetric Dimention
- Approximate Measurement

Natural Rattan 42x27x30 cm

9 KG

0,041 CBM

- Material
- Size
- Volumetric Dimention
- Approximate Measurement

Natural Rattan 25x25x30 cm