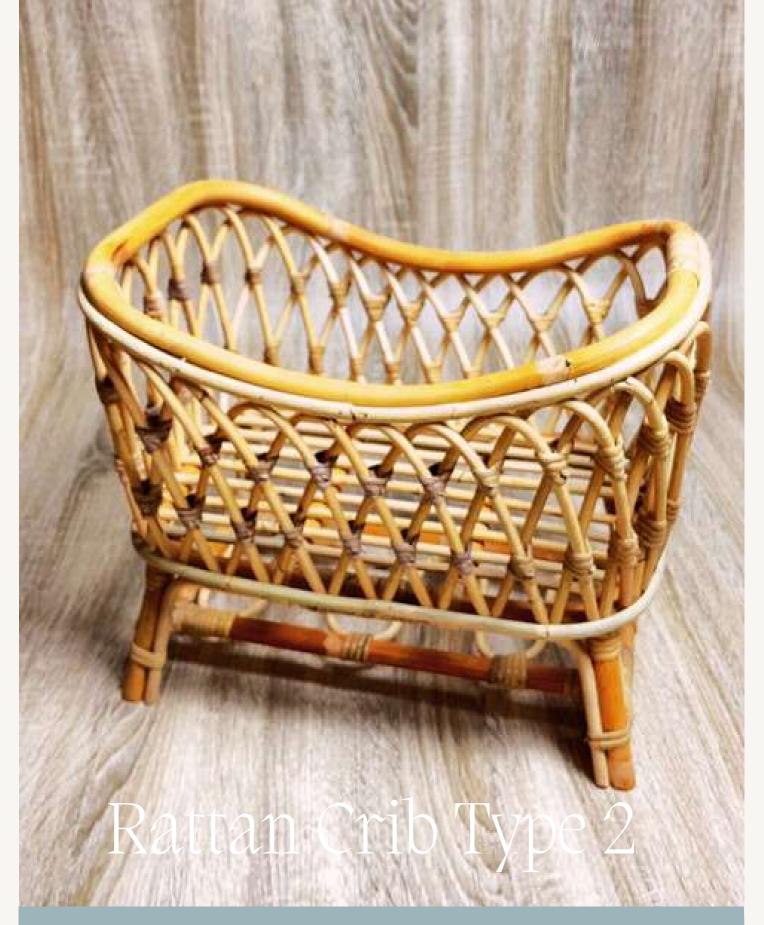

l
- Size
- Volumetric Dimention
- Approximate Measurement

Natural Rattan 35x35x22 cm

7 KG

0,033 CBM



- Material
- Size
- Volumetric Dimention
- Approximate Measurement

Natural Rattan 35x35x25 cm

8 KG

0,037 CBM



- Material
- Size
- Volumetric Dimention
- Approximate Measurement

Natural Rattan 35x35x25 cm

- - - -

8 KG

0,037 CBM



- Material
- Size
- Volumetric Dimention
- Approximate Measurement

Natural Rattan 42x27x37 cm

11 KG

0,050 CBM



- Material
- Size
- Volumetric Dimention
- Approximate Measurement

Natural Rattan 40x40x17 cm 7 KG 0,034 CBM



- Material
- Size
- Volumetric Dimention
- Approximate Measurement

Natural Rattan 42x30x35 cm 11 KG 0,052 CBM



- Material
- Size
- Volumetric Dimention
- Approximate Measurement

Natural Rattan 45x47x35 cm 18 KG 0,085 CBM



- Material
- Size
- Volumetric Dimention
- Approximate Measurement

Natural Rattan 38x27x33 cm

9 KG

0,041 CBM

## Contact US



<u>craftodeco@gmail.com</u>



+62 895355531518



@craftodeco



www.craftodeco.com



Central Java - Indonesia