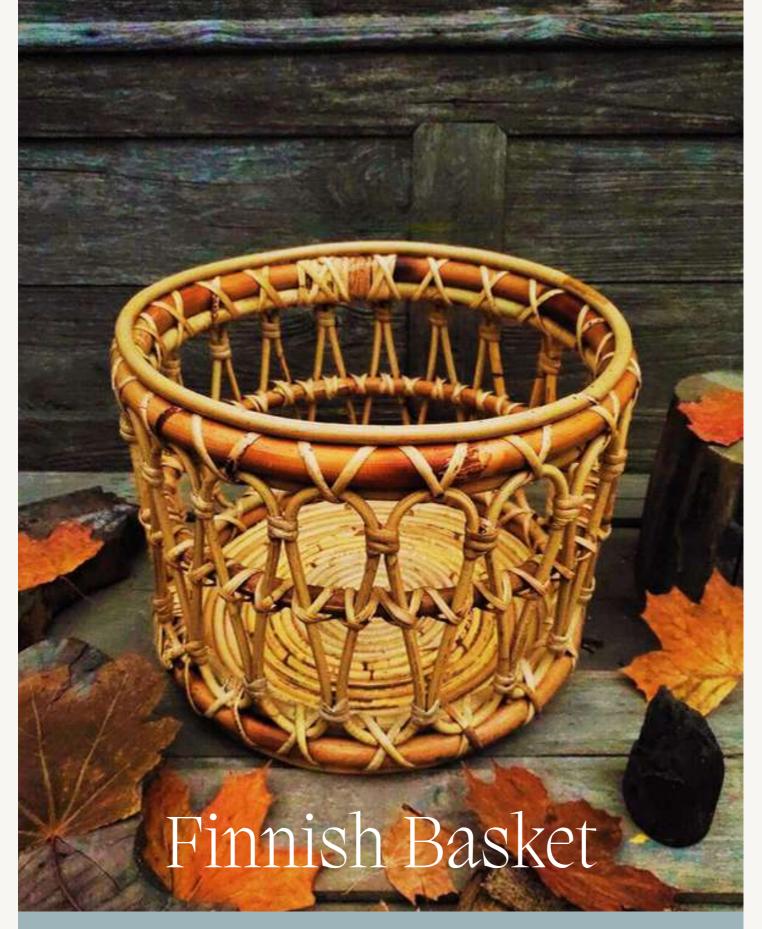

## Square Rattan Basket

#### Specification

- Material
- Size
- Volumetric Dimention
- Approximate Measurement

Natural Rattan 42x27x30 cm

9 KG

0,041 CBM

- Material
- Size
- Volumetric Dimention
- Approximate Measurement

Natural Rattan 25x25x30 cm