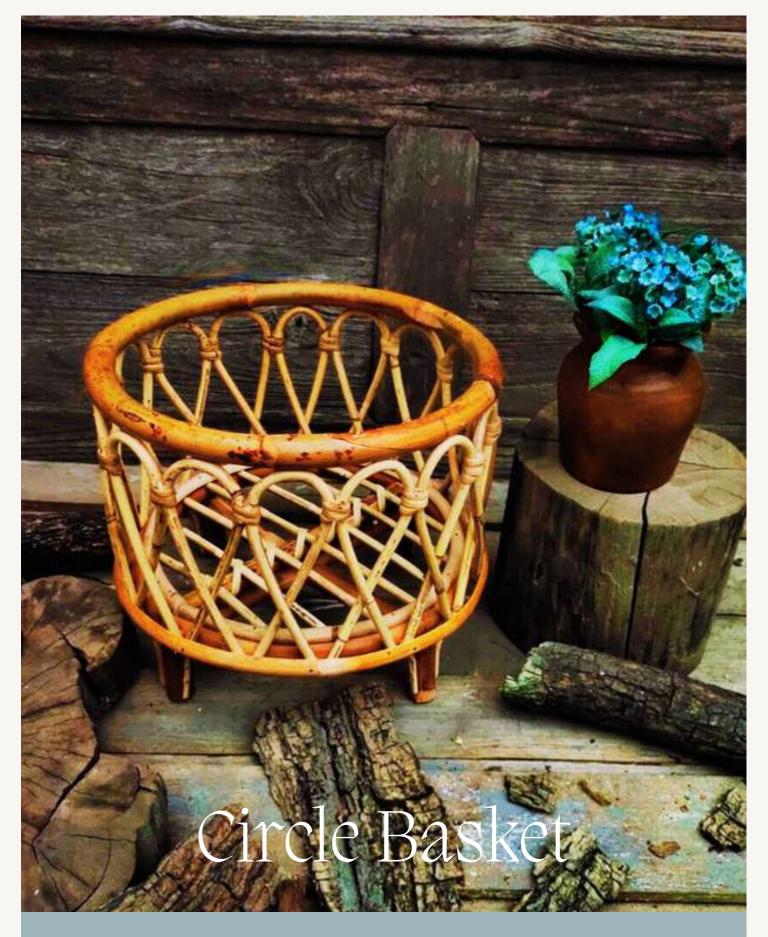

## Square Rattan Basket

#### Specification

- Material
- Size
- Volumetric Dimention
- Approximate Measurement

Natural Rattan 42x27x30 cm

9 KG

0,041 CBM

- Material
- Size
- Volumetric Dimention
- Approximate Measurement

Natural Rattan 25x25x30 cm