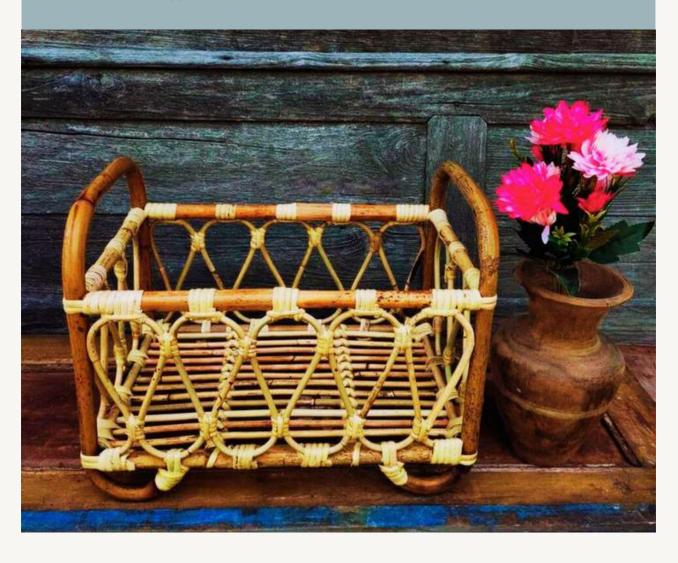

## Square Rattan Basket

#### Specification

- Material
- Size
- Volumetric Dimention
- Approximate Measurement

Natural Rattan 42x27x30 cm

9 KG

0,041 CBM

- Material
- Size
- Volumetric Dimention
- Approximate Measurement

Natural Rattan 25x25x30 cm