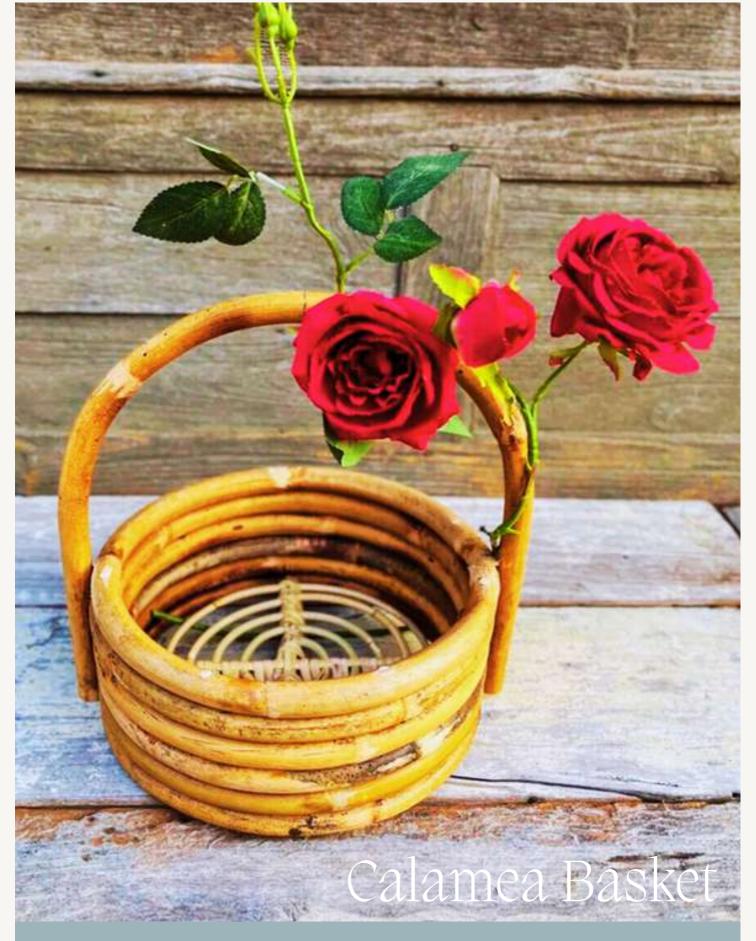

## Square Rattan Basket

#### Specification

- Material
- Size
- Volumetric Dimention
- Approximate Measurement

Natural Rattan 42x27x30 cm

9 KG

0,041 CBM

- Material
- Size
- Volumetric Dimention
- Approximate Measurement

Natural Rattan 25x25x30 cm