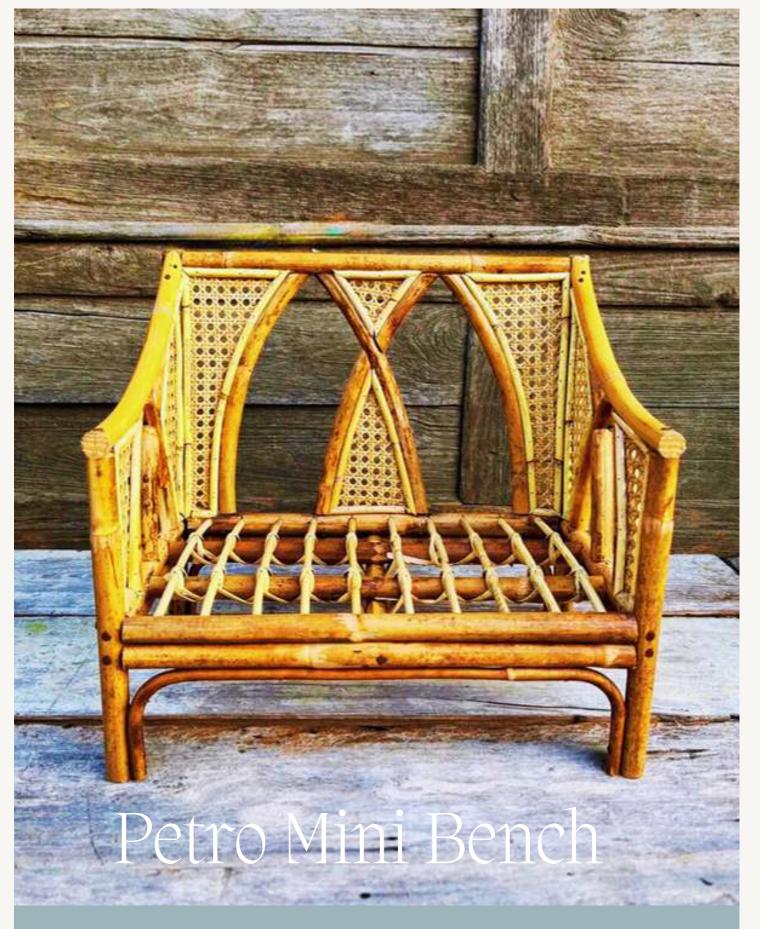

## Woven Mini Bench

#### Specification

- Material
- Size
- Volumetric Dimention
- Approximate Measurement

Natural Rattan

42x30x32 cm

10 KG

0,048 CBM