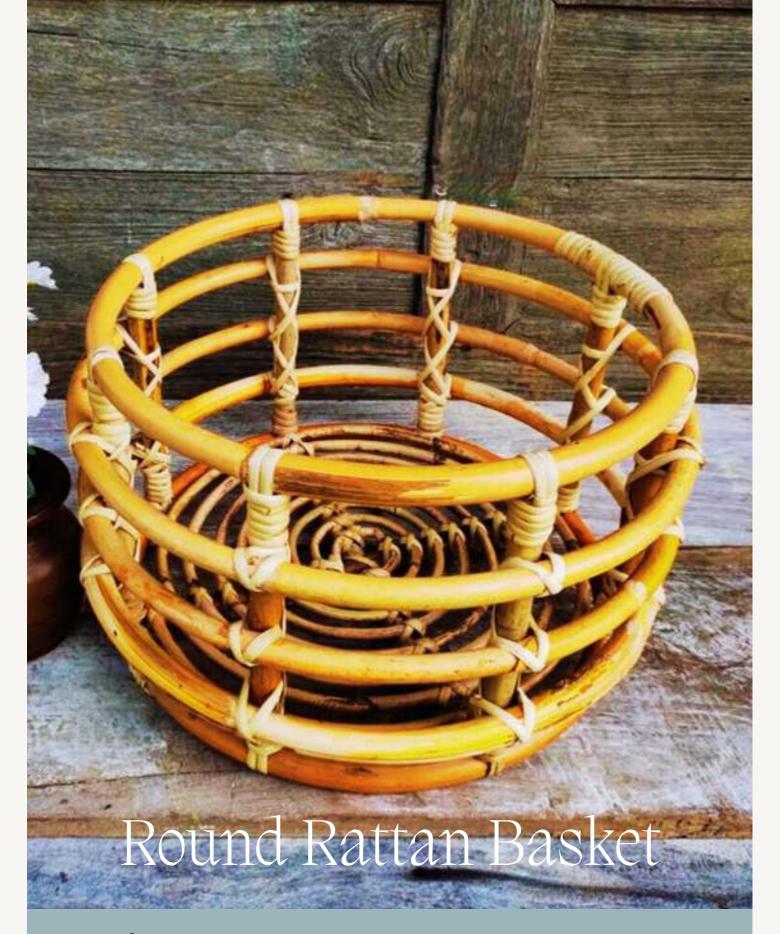

- Material
- Size
- Volumetric Dimention
- Approximate Measurement

Natural Rattan 42x30x35 cm

11 KG

0,052 CBM



- Material
- Size
- Volumetric Dimention
- Approximate Measurement

Natural Rattan 42x27x32 cm

9 KG

0,040 CBM



- Material
- Size
- Volumetric Dimention
- Approximate Measurement

Natural Rattan 13x13x17 cm 1 KG 0,004 CBM



- Material
- Size
- Volumetric Dimention
- Approximate Measurement

Natural Rattan 35x35x22 cm 7 KG 0,033 CBM



- Material
- Size
- Volumetric Dimention
- Approximate Measurement

Natural Rattan 35x35x27 cm 9 KG

0,040 CBM



- Material
- Size
- Volumetric Dimention
- Approximate Measurement

Natural Rattan 35x35x22 cm 7 KG

0,033 CBM



- Material
- Size
- Volumetric Dimention
- Approximate Measurement

Natural Rattan 40x40x35 cm 14 KG 0,065 CBM



- Material
- Size
- Volumetric Dimention
- Approximate Measurement

Natural Rattan 35x35x30 cm

**9 KG** 

0,044 CBM



- Material
- Size
- Volumetric Dimention
- Approximate Measurement

Natural Rattan 35x35x30 cm

9 KG

0,044 CBM



- Material
- Size
- Volumetric Dimention
- Approximate Measurement

Natural Rattan 35x35x22 cm

7 KG

0,033 CBM



- Material
- Size
- Volumetric Dimention
- Approximate Measurement

Natural Rattan 35x35x25 cm

8 KG

0,037 CBM



- Material
- Size
- Volumetric Dimention
- Approximate Measurement

Natural Rattan 35x35x25 cm

- - - -

8 KG

0,037 CBM



- Material
- Size
- Volumetric Dimention
- Approximate Measurement

Natural Rattan 42x27x37 cm

11 KG

0,050 CBM



- Material
- Size
- Volumetric Dimention
- Approximate Measurement

Natural Rattan 40x40x17 c