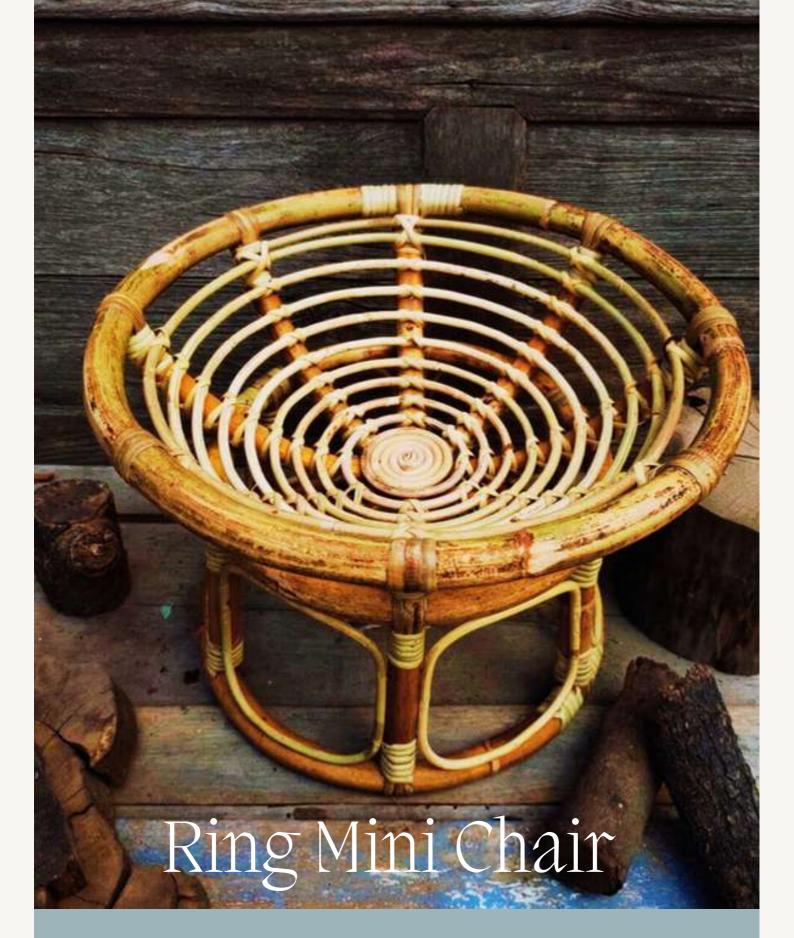

- Material
- Size
- Volumetric Dimention
- Approximate Measurement

Natural Rattan 33x33x22 cm

7 KG

0,031 CBM



- Material
- Size
- Volumetric Dimention
- Approximate Measurement

Natural Rattan 42x30x35 cm

11 KG

0,052 CBM



- Material
- Size
- Volumetric Dimention
- Approximate Measurement

Natural Rattan 42x27x32 cm

9 KG

0,040 CBM



- Material
- Size
- Volumetric Dimention
- Approximate Measurement

Natural Rattan 13x13x17 cm 1 KG 0,004 CBM



- Material
- Size
- Volumetric Dimention
- Approximate Measurement

Natural Rattan 35x35x22 cm 7 KG 0,033 CBM



- Material
- Size
- Volumetric Dimention
- Approximate Measurement

Natural Rattan 35x35x27 cm 9 KG

0,040 CBM



- Material
- Size
- Volumetric Dimention
- Approximate Measurement

Natural Rattan 35x35x22 cm 7 KG

0,033 CBM



- Material
- Size
- Volumetric Dimention
- Approximate Measurement

Natural Rattan 40x40x35 cm 14 KG 0,065 CBM



- Material
- Size
- Volumetric Dimention
- Approximate Measurement

Natural Rattan 35x35x30 cm

**9 KG** 

0,044 CBM



- Material
- Size
- Volumetric Dimention
- Approximate Measurement

Natural Rattan 35x35x30 cm

9 KG

0,044 CBM



- Material
- Size
- Volumetric Dimention
- Approximate Measurement

Natural Rattan 35x35x22 cm

7 KG

0,033 CBM



- Material
- Size
- Volumetric Dimention
- Approximate Measurement

Natural Rattan 35x35x25 cm

8 KG

0,037 CBM



- Material
- Size
- Volumetric Dimention
- Approximate Measurement

Natural Rattan 35x35x25 cm

- - - -

8 KG

0,037 CBM



- Material
- Size
- Volumetric Dimention
- Approximate Measurement

Natural Rattan 42x27x37 cm