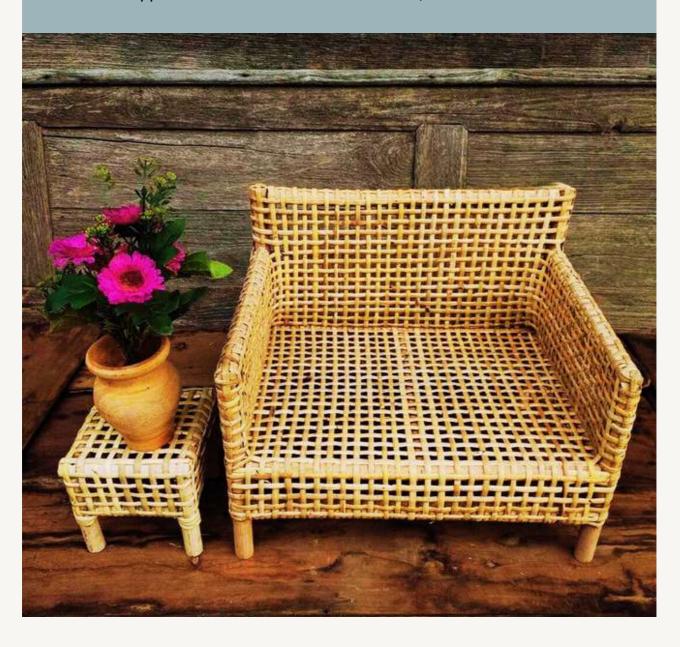

## Woven Mini Bench

#### Specification

- Material
- Size
- Volumetric Dimention
- Approximate Measurement

Natural Rattan

42x30x32 cm

10 KG

0,048 CBM