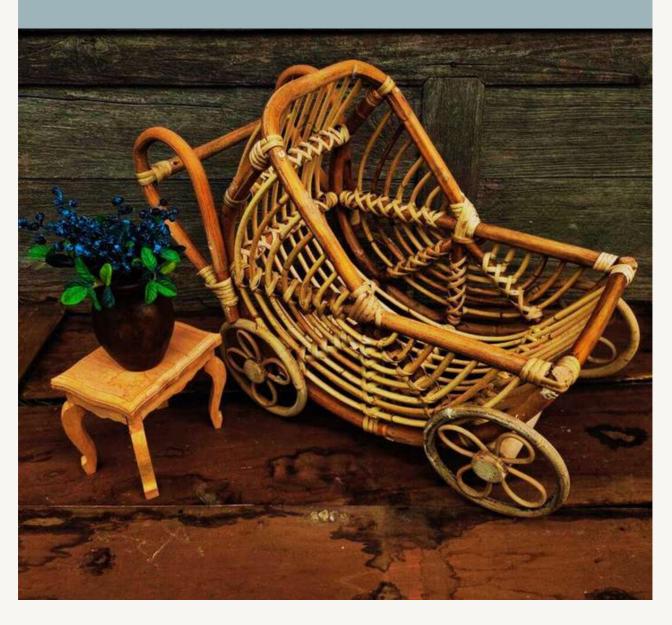

## Mini Stroller

#### Specification

- Material
- Size
- Volumetric Dimention
- Approximate Measurement

Natural Rattan 55x30x35 cm 14 KG 0,064 CBM