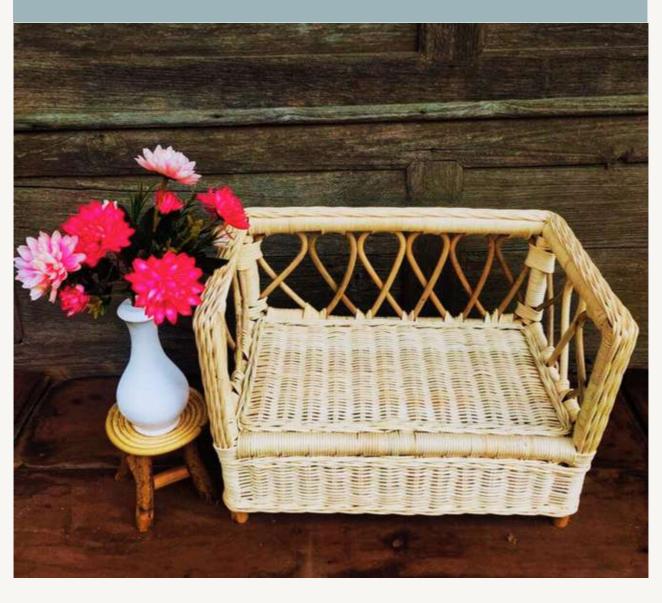

## Heritage Mini Bench

#### Specification

- Material
- Size
- Volumetric Dimention
- Approximate Measurement

Natural Rattan 45x27x33 cm

10 KG

0,048 CBM