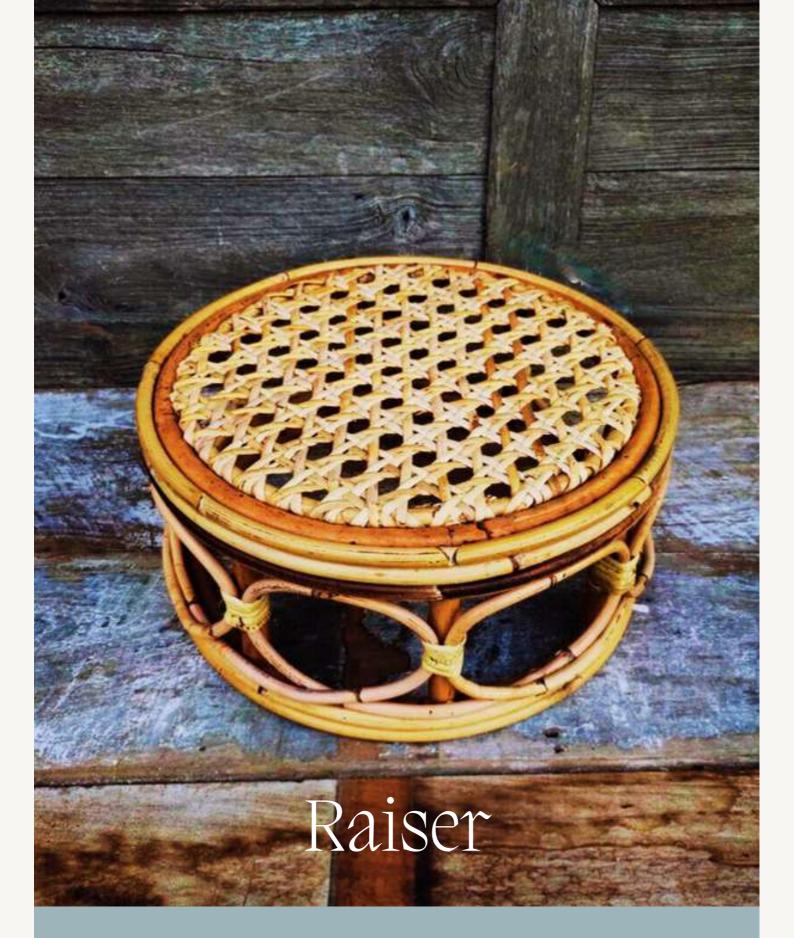

- Volumetric Dimention
- Approximate Measurement

Natural Rattan 40x40x35 cm 14 KG 0,065 CBM



- Material
- Size
- Volumetric Dimention
- Approximate Measurement

Natural Rattan 35x35x30 cm

**9 KG** 

0,044 CBM



- Material
- Size
- Volumetric Dimention
- Approximate Measurement

Natural Rattan 35x35x30 cm

9 KG

0,044 CBM



- Material
- Size
- Volumetric Dimention
- Approximate Measurement

Natural Rattan 35x35x22 cm

7 KG

0,033 CBM



- Material
- Size
- Volumetric Dimention
- Approximate Measurement

Natural Rattan 35x35x25 cm

8 KG

0,037 CBM



- Material
- Size
- Volumetric Dimention
- Approximate Measurement

Natural Rattan 35x35x25 cm

- - - -

8 KG

0,037 CBM



- Material
- Size
- Volumetric Dimention
- Approximate Measurement

Natural Rattan 42x27x37 cm

11 KG

0,050 CBM



- Material
- Size
- Volumetric Dimention
- Approximate Measurement

Natural Rattan 40x40x17 cm 7 KG 0,034 CBM



- Material
- Size
- Volumetric Dimention
- Approximate Measurement

Natural Rattan 42x30x35 cm 11 KG 0,052 CBM



- Material
- Size
- Volumetric Dimention
- Approximate Measurement

Natural Rattan 45x47x35 cm 18 KG 0,085 CBM



- Material
- Size
- Volumetric Dimention
- Approximate Measurement

Natural Rattan 38x27x33 cm

9 KG

0,041 CBM

## Contact US



<u>craftodeco@gmail.com</u>



+62 895355531518



@craftodeco



www.craftodeco.com



Central Java - Indonesia