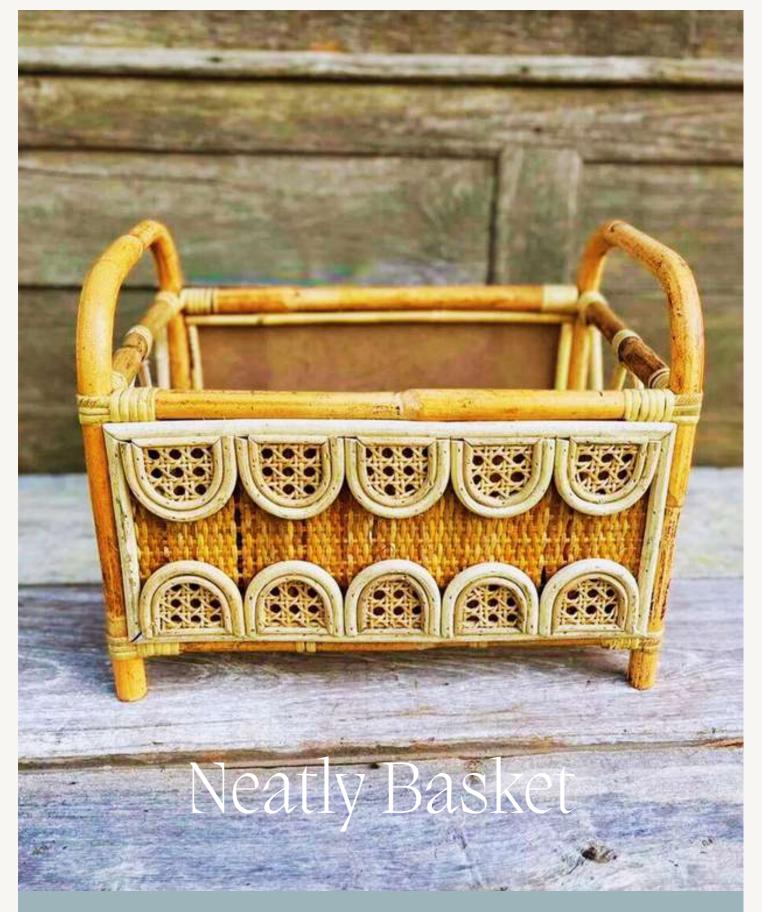

## Square Rattan Basket

#### Specification

- Material
- Size
- Volumetric Dimention
- Approximate Measurement

Natural Rattan 42x27x30 cm

9 KG

0,041 CBM

- Material
- Size
- Volumetric Dimention
- Approximate Measurement

Natural Rattan 25x25x30 cm