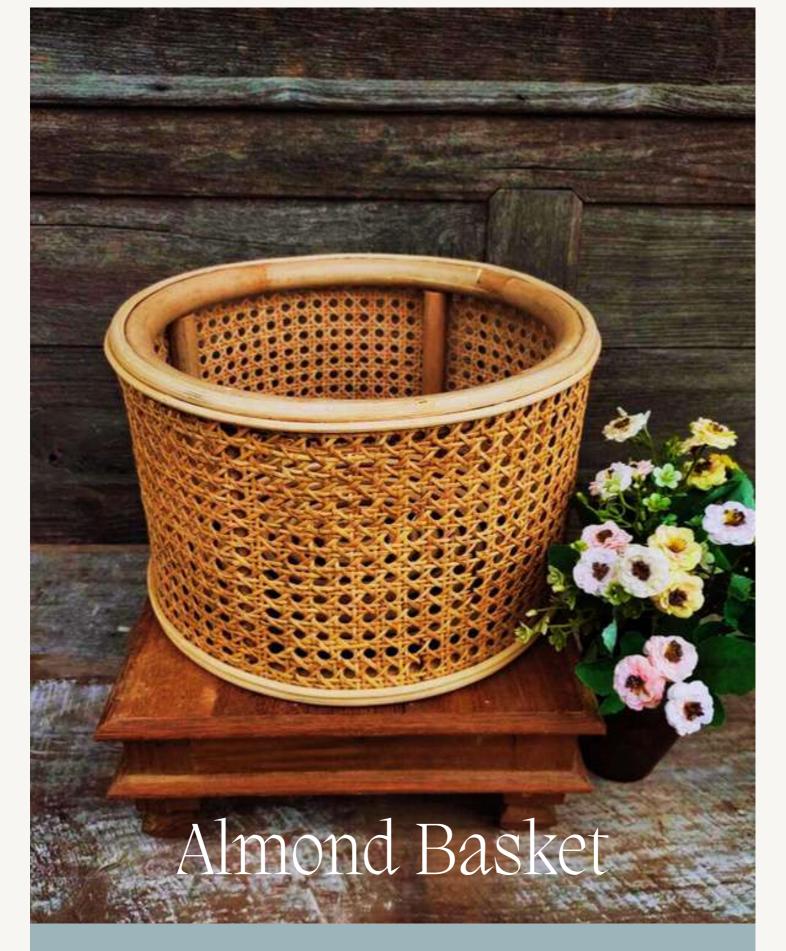

## Square Rattan Basket

#### Specification

- Material
- Size
- Volumetric Dimention
- Approximate Measurement

Natural Rattan 42x27x30 cm

9 KG

0,041 CBM

- Material
- Size
- Volumetric Dimention
- Approximate Measurement

Natural Rattan 25x25x30 cm