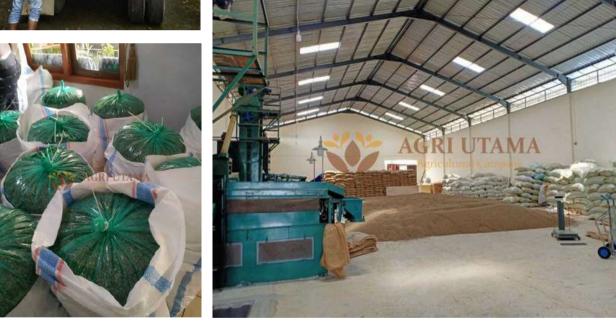

#### We Provide The Best Coffee Products From Indonesia To Worldwide

PT Agriutama Mandiri Indonesia Jaya is a supplier agricultural products from Indonesia. Our main product are Instant Coffee/Spray Dried Coffee, Capsule Coffee, Arabica & Robusta Green Beans, Arabica & Robusta Roasted Beans. We also collaborate with the local farmers to produced perfect coffee beans shoot and local certified factory to fulfill our product collections.

#### **Our Coffee Product Fact**