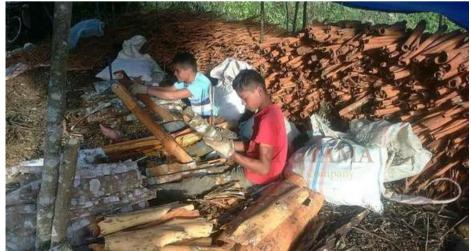

#### We Provide The Best Spice Products From Indonesia To Worldwide

PT Agriutama Mandiri Indonesia Jaya also provides various types of the best spices & herbs that origin from Indonesia. Our main spice product are Black Pepper, White Pepper, Cinnamon, Nutmeg and Ginger. We work with local farmers for original product & several certified factory to our powder and dried product.

#### **Spices Product Facts**

- Naturally Grown
- 100% Indonesia
- GMO Free
- No Preservatives
- Origin Specific & Traceable

#### We Can Provide

- Fresh
- Oleoresin
- Dried
- TBC
- Whole
- Powder

- Slice
- Steam Sterlized
- Cut & Sift