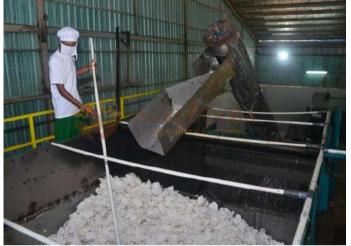

#### We Provide The Best Spice Products From Indonesia To Worldwide

PT Agriutama Mandiri Indonesia Jaya also provides various types of the best spices & herbs that origin from Indonesia. Our main spice product are Black Pepper, White Pepper, Cinnamon, Nutmeg and Ginger. We work with local farmers for original product & several certified factory to our powder and dried product.