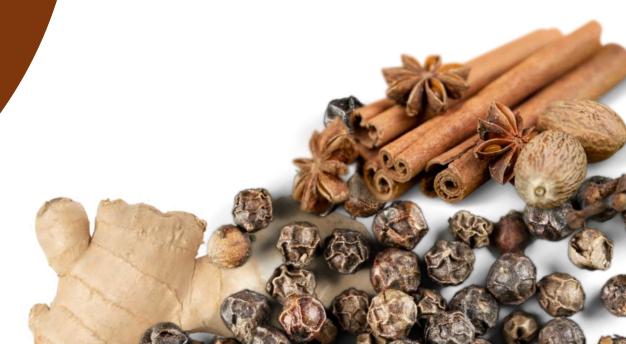

#### We Provide The Best Spice Products From Indonesia To Worldwide

PT Agriutama Mandiri Indonesia Jaya also provides various types of the best spices & herbs that origin from Indonesia. Our main spice product are Black Pepper, White Pepper, Cinnamon, Nutmeg and Ginger. We work with local farmers for original product & several certified factory to our powder and dried product.

#### **Spices Product Facts**

- Naturally Grown
- 100% Indonesia
- GMO Free
- No Preservatives
- Origin Specific & Traceable

#### We Can Provide

- Fresh
- Oleoresin
- Dried
- TBC
- Whole
- Powder

- Slice
- Steam Sterlized
- Cut & Sift