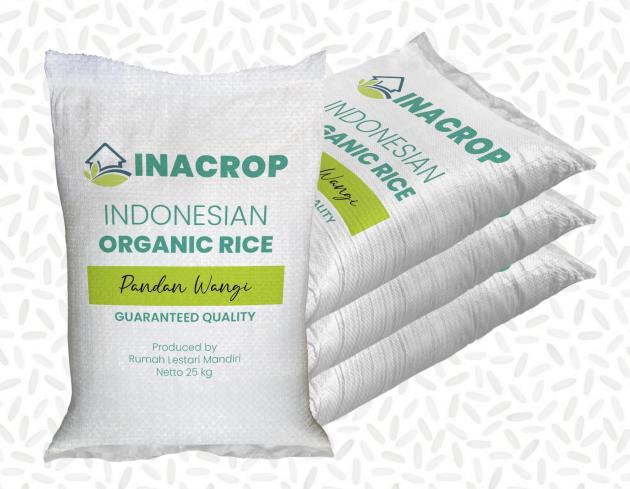

## Pandan Wangi Organic Rice

| SPECIFICATION                 | Pandan Wangi                                             |
|-------------------------------|----------------------------------------------------------|
| Origin                        | Solo                                                     |
| Composition                   | The composition of whole rice is 80%, rice groats is 20% |
| Water content                 | 14%.                                                     |
| Variant                       |                                                          |
| Packaging                     | 2 KG, 5 KG, 40 KG                                        |
| Production capacity           | 50 ton/bln                                               |
| Certificate                   | Sertifikat Organik Indonesia                             |
| Ex Work Tanjung Priok Jakarta | Rp. 27,000 (Prices may change)                           |

Pandan Wangi Rice is one of the varieties of feather rice grown in Cisalak, Cibeber, Cianjur, West Java. Because of the pandan-scented rice, this paddy and rice have been known since 1973 as Pandan Wangi.

Pandan Wangi rice, planting age 150-165 days, plant height reaches 150-170 cm, grain is round/fat belly, good quality, resistant to loss, weight 1000 grains, grain 300 gr, rice tastes good, and smells of pandan. Meanwhile, the amylase level is 20%. The yield potential is 6-7 tons/ha of collected dry malai. Rice like this has advantages such as: it tastes good, is fluffier, and smells good like pandan.