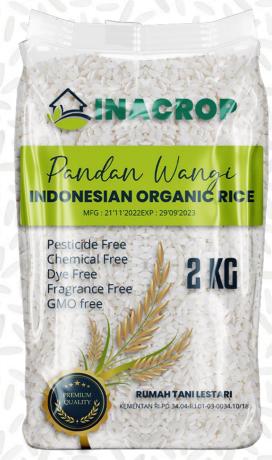

## Pandan Wangi Organic Rice

| SPECIFICATION                 | Pandan Wangi                                             |
|-------------------------------|----------------------------------------------------------|
| Origin                        | Solo                                                     |
| Composition                   | The composition of whole rice is 80%, rice groats is 20% |
| Water content                 | 14%.                                                     |
| Variant                       |                                                          |
| Packaging                     | 2 KG, 5 KG, 40 KG                                        |
| Production capacity           | 50 ton/bln                                               |
| Certificate                   | Sertifikat Organik Indonesia                             |
| Ex Work Tanjung Priok Jakarta | Rp. 27,000 (Prices may change)                           |

Pandan Wangi Rice is one of the varieties of feather rice grown in Cisalak, Cibeber, Cianjur, West Java. Because of the pandan-scented rice, this paddy and rice have been known since 1973 as Pandan Wangi.

Pandan Wangi rice, planting age 150-165 days, plant height reaches 150-170 cm, grain is round/fat belly, good quality, resistant to loss, weight 1000 grains, grain 300 gr, rice tastes good, and smells of pandan. Meanwhile, the amylase level is 20%. The yield potential is 6-7 tons/ha of collected dry malai. Rice like this has advantages such as: it tastes good, is fluffier, and smells good like pandan.