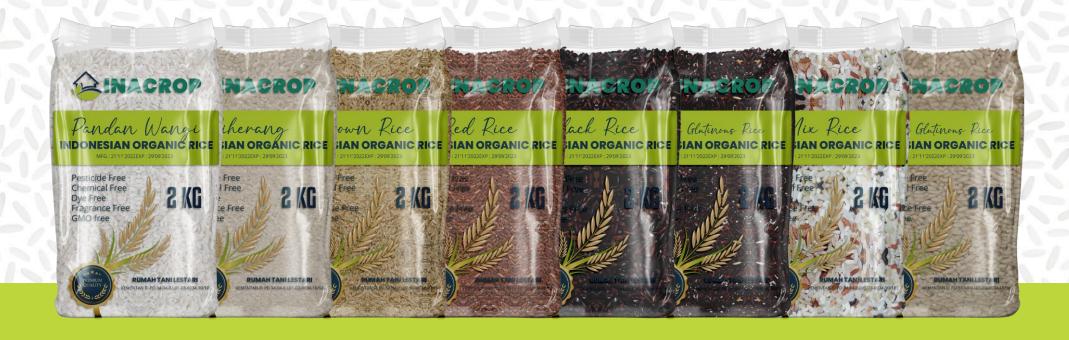

# **OUR CATALOGUE**

Premium Quality and Eco-Friendly Agriculture

We are looking for overseas partners who wish to become wholesale importers or those of you who wish to import retail

## Pandan Wangi Organic Rice

| SPECIFICATION                 | Pandan Wangi                                             |
|-------------------------------|----------------------------------------------------------|
| Origin                        | Solo                                                     |
| Composition                   | The composition of whole rice is 80%, rice groats is 20% |
| Water content                 | 14%.                                                     |
| Variant                       |                                                          |
| Packaging                     | 2 KG, 5 KG, 40 KG                                        |
| Production capacity           | 50 ton/bln                                               |
| Certificate                   | Sertifikat Organik Indonesia                             |
| Ex Work Tanjung Priok Jakarta | Rp. 27,000 (Prices may change)                           |

Pandan Wangi Rice is one of the varieties of feather rice grown in Cisalak, Cibeber, Cianjur, West Java. Because of the pandan-scented rice, this paddy and rice have been known since 1973 as Pandan Wangi.

Pandan Wangi rice, planting age 150-165 days, plant height reaches 150-170 cm, grain is round/fat belly, good quality, resistant to loss, weight 1000 grains, grain 300 gr, rice tastes good, and smells of pandan. Meanwhile, the amylase level is 20%. The yield potential is 6-7 tons/ha of collected dry malai. Rice like this has advantages such as: it tastes good, is fluffier, and smells good like pandan.

### **Ciherang Organic Rice**

| SPECIFICATION                 | Beras Ciherang Organik                                                |
|-------------------------------|-----------------------------------------------------------------------|
| Origin                        | Solo                                                                  |
| Composition                   | The composition of whole rice is 80%, rice groats is 20%,             |
| Water content                 | 14%.                                                                  |
| Variant                       |                                                                       |
| Packaging                     | 5 kg of vacuum plastic (5 kg of plastic as much as 3 pieces in 1 box) |
| Production capacity           | 50 ton/bln                                                            |
| Certificate                   | Sertifikat Organik Indonesia                                          |
| Ex Work Tanjung Priok Jakarta | Rp. 21,000 (Prices may change)                                        |

Ciherang rice is a superior rice variety derived from IR64. In addition to having a high yield potential, the grain shape of Ciherang rice is long, slender, clean yellow in color and the texture of rice is fluffier. This is what makes the Ciherang variety still in demand by farmers and consumers.

Ciherang rice also has resistance to several pests and diseases. It is this factor that makes Ciherang rice the main choice of farmers and the number one variety planted by farmers in Indonesia.

## **Organic Brown Rice**

| SPECIFICATION                 | Beras Coklat Organik                                                  |
|-------------------------------|-----------------------------------------------------------------------|
| Origin                        | Solo                                                                  |
| Composition                   | The composition of whole rice is 80%, rice groats is 20%,             |
| Water content                 | 14%.                                                                  |
| Variant                       |                                                                       |
| Packaging                     | 5 kg of vacuum plastic (5 kg of plastic as much as 3 pieces in 1 box) |
| Production capacity           | 50 ton/bln                                                            |
| Certificate                   | Sertifikat Organik Indonesia                                          |
| Ex Work Tanjung Priok Jakarta | Rp. 27,000 (Prices may change)                                        |

Brown rice is a whole grain rice with the inedible outer hull removed. This kind of rice sheds its outer hull or husk but the bran and germ layer remain on, constituting the brown or tan colour of rice

### **Organic Red Rice**

| SPECIFICATION                 | Beras Merah Organik                                                   |
|-------------------------------|-----------------------------------------------------------------------|
| Origin                        | Solo                                                                  |
| Composition                   | The composition of whole rice is 80%, rice groats is 20%,             |
| Water content                 | 14%.                                                                  |
| Variant                       | Sosoh Red Rice (polished), Pecah Kulit Red Rice (unpolished)          |
| Packaging                     | 5 kg of vacuum plastic (5 kg of plastic as much as 3 pieces in 1 box) |
| Production capacity           | 50 ton/bln                                                            |
| Certificate                   | Sertifikat Organik Indonesia                                          |
| Ex Work Tanjung Priok Jakarta | Rp. 27,000 (Prices may change)                                        |

### **Organic Black Rice**

| SPECIFICATION                 | Beras Hitam Organik                                                   |
|-------------------------------|-----------------------------------------------------------------------|
| Origin                        | Solo                                                                  |
| Composition                   | The composition of whole rice is 80%, rice groats is 20%,             |
| Water content                 | 14%.                                                                  |
| Variant                       |                                                                       |
| Packaging                     | 5 kg of vacuum plastic (5 kg of plastic as much as 3 pieces in 1 box) |
| Production capacity           | 50 ton/bln                                                            |
| Certificate                   | Sertifikat Organik Indonesia                                          |
| Ex Work Tanjung Priok Jakarta | Rp. 47,000 (Prices may change)                                        |

#### **Organic Mix Rice**

| Beras Mix Organik                                                     |
|-----------------------------------------------------------------------|
| Solo                                                                  |
| The composition of whole rice is 80%, rice groats is 20%,             |
| 14%.                                                                  |
| Rice Mix 2, Rice Mix 3, Rice Mix 4 - customized                       |
| 5 kg of vacuum plastic (5 kg of plastic as much as 3 pieces in 1 box) |
| 50 ton/bln                                                            |
| Sertifikat Organik Indonesia                                          |
| Rp. 32,500 (Prices may change)                                        |
|                                                                       |

#### White Glutinous Rice

| SPECIFICATION                 | Beras Ketan Putih Organik                                             |
|-------------------------------|-----------------------------------------------------------------------|
| Origin                        | Solo                                                                  |
| Composition                   | The composition of whole rice is 80%, rice groats is 20%,             |
| Water content                 | 14%.                                                                  |
| Variant                       |                                                                       |
| Packaging                     | 5 kg of vacuum plastic (5 kg of plastic as much as 3 pieces in 1 box) |
| Production capacity           | 50 ton/bln                                                            |
| Certificate                   | Sertifikat Organik Indonesia                                          |
| Ex Work Tanjung Priok Jakarta | Rp. 30,000 (Prices may change)                                        |

#### **Black Glutinous Rice**

| SPECIFICATION                 | Beras Ketan Hitam Organik                                             |
|-------------------------------|-----------------------------------------------------------------------|
| Origin                        | Solo                                                                  |
| Composition                   | The composition of whole rice is 80%, rice groats is 20%,             |
| Water content                 | 14%.                                                                  |
| Variant                       |                                                                       |
| Packaging                     | 5 kg of vacuum plastic (5 kg of plastic as much as 3 pieces in 1 box) |
| Production capacity           | 20 ton/bln                                                            |
| Certificate                   | Sertifikat Organik Indonesia                                          |
| Ex Work Tanjung Priok Jakarta | Rp. 31,000 (Prices may change)                                        |