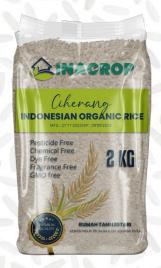

### **Ciherang Organic Rice**

| SPECIFICATION                 | Beras Ciherang Organik                                                |
|-------------------------------|-----------------------------------------------------------------------|
| Origin                        | Solo                                                                  |
| Composition                   | The composition of whole rice is 80%, rice groats is 20%,             |
| Water content                 | 14%.                                                                  |
| Variant                       |                                                                       |
| Packaging                     | 5 kg of vacuum plastic (5 kg of plastic as much as 3 pieces in 1 box) |
| Production capacity           | 50 ton/bln                                                            |
| Certificate                   | Sertifikat Organik Indonesia                                          |
| Ex Work Tanjung Priok Jakarta | Rp. 21,000 (Prices may change)                                        |

Ciherang rice is a superior rice variety derived from IR64. In addition to having a high yield potential, the grain shape of Ciherang rice is long, slender, clean yellow in color and the texture of rice is fluffier. This is what makes the Ciherang variety still in demand by farmers and consumers.

Ciherang rice also has resistance to several pests and diseases. It is this factor that makes Ciherang rice the main choice of farmers and the number one variety planted by farmers in Indonesia.