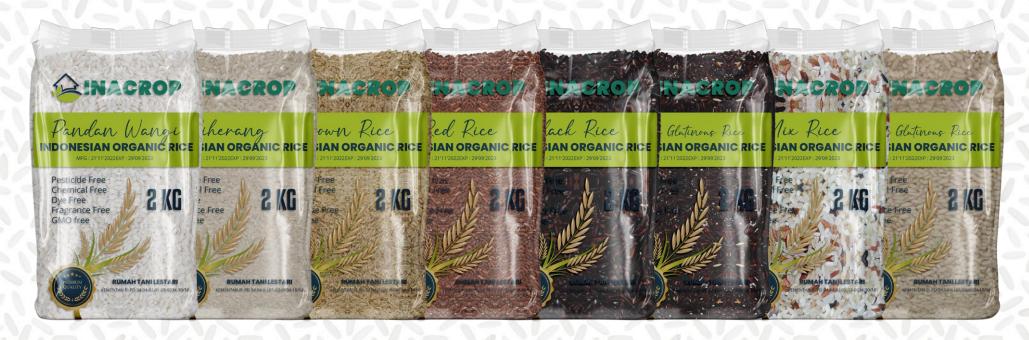

# **OUR CATALOGUE**

Premium Quality and Eco-Friendly Agriculture

We are looking for overseas partners who wish to become wholesale importers or those of you who wish to import retail

## Pandan Wangi Organic Rice

| SPECIFICATION                 | Pandan Wangi                                             |
|-------------------------------|----------------------------------------------------------|
| Origin                        | Solo                                                     |
| Composition                   | The composition of whole rice is 80%, rice groats is 20% |
| Water content                 | 14%.                                                     |
| Variant                       |                                                          |
| Packaging                     | 2 KG, 5 KG, 40 KG                                        |
| Production capacity           | 50 ton/bln                                               |
| Certificate                   | Sertifikat Organik Indonesia                             |
| Ex Work Tanjung Priok Jakarta | Rp. 27,000 (Prices may change)                           |

### **Ciherang Organic Rice**

| SPECIFICATION                 | Beras Ciherang Organik                                                |
|-------------------------------|-----------------------------------------------------------------------|
| Origin                        | Solo                                                                  |
| Composition                   | The composition of whole rice is 80%, rice groats is 20%,             |
| Water content                 | 14%.                                                                  |
| Variant                       |                                                                       |
| Packaging                     | 5 kg of vacuum plastic (5 kg of plastic as much as 3 pieces in 1 box) |
| Production capacity           | 50 ton/bln                                                            |
| Certificate                   | Sertifikat Organik Indonesia                                          |
| Ex Work Tanjung Priok Jakarta | Rp. 21,000 (Prices may change)                                        |

## **Organic Brown Rice**

| SPECIFICATION                 | Beras Coklat Organik                                                  |
|-------------------------------|-----------------------------------------------------------------------|
| Origin                        | Solo                                                                  |
| Composition                   | The composition of whole rice is 80%, rice groats is 20%,             |
| Water content                 | 14%.                                                                  |
| Variant                       |                                                                       |
| Packaging                     | 5 kg of vacuum plastic (5 kg of plastic as much as 3 pieces in 1 box) |
| Production capacity           | 50 ton/bln                                                            |
| Certificate                   | Sertifikat Organik Indonesia                                          |
| Ex Work Tanjung Priok Jakarta | Rp. 27,000 (Prices may change)                                        |

### **Organic Red Rice**

| SPECIFICATION                 | Beras Merah Organik                                                   |
|-------------------------------|-----------------------------------------------------------------------|
| Origin                        | Solo                                                                  |
| Composition                   | The composition of whole rice is 80%, rice groats is 20%,             |
| Water content                 | 14%.                                                                  |
| Variant                       | Sosoh Red Rice (polished), Pecah Kulit Red Rice (unpolished)          |
| Packaging                     | 5 kg of vacuum plastic (5 kg of plastic as much as 3 pieces in 1 box) |
| Production capacity           | 50 ton/bln                                                            |
| Certificate                   | Sertifikat Organik Indonesia                                          |
| Ex Work Tanjung Priok Jakarta | Rp. 27,000 (Prices may change)                                        |

### **Organic Black Rice**

| SPECIFICATION                 | Beras Hitam Organik                                                   |
|-------------------------------|-----------------------------------------------------------------------|
| Origin                        | Solo                                                                  |
| Composition                   | The composition of whole rice is 80%, rice groats is 20%,             |
| Water content                 | 14%.                                                                  |
| Variant                       |                                                                       |
| Packaging                     | 5 kg of vacuum plastic (5 kg of plastic as much as 3 pieces in 1 box) |
| Production capacity           | 50 ton/bln                                                            |
| Certificate                   | Sertifikat Organik Indonesia                                          |
| Ex Work Tanjung Priok Jakarta | Rp. 47,000 (Prices may change)                                        |

#### **Organic Mix Rice**

| Beras Mix Organik                                                     |
|-----------------------------------------------------------------------|
| Solo                                                                  |
| The composition of whole rice is 80%, rice groats is 20%,             |
| 14%.                                                                  |
| Rice Mix 2, Rice Mix 3, Rice Mix 4 - customized                       |
| 5 kg of vacuum plastic (5 kg of plastic as much as 3 pieces in 1 box) |
| 50 ton/bln                                                            |
| Sertifikat Organik Indonesia                                          |
| Rp. 32,500 (Prices may change)                                        |
|                                                                       |

#### White Glutinous Rice

| SPECIFICATION                 | Beras Ketan Putih Organik                                             |
|-------------------------------|-----------------------------------------------------------------------|
| Origin                        | Solo                                                                  |
| Composition                   | The composition of whole rice is 80%, rice groats is 20%,             |
| Water content                 | 14%.                                                                  |
| Variant                       |                                                                       |
| Packaging                     | 5 kg of vacuum plastic (5 kg of plastic as much as 3 pieces in 1 box) |
| Production capacity           | 50 ton/bln                                                            |
| Certificate                   | Sertifikat Organik Indonesia                                          |
| Ex Work Tanjung Priok Jakarta | Rp. 30,000 (Prices may change)                                        |