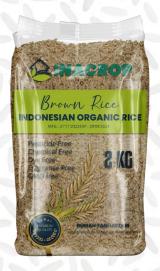

## **Organic Brown Rice**

| SPECIFICATION                 | Beras Coklat Organik                                                  |
|-------------------------------|-----------------------------------------------------------------------|
| Origin                        | Solo                                                                  |
| Composition                   | The composition of whole rice is 80%, rice groats is 20%,             |
| Water content                 | 14%.                                                                  |
| Variant                       |                                                                       |
| Packaging                     | 5 kg of vacuum plastic (5 kg of plastic as much as 3 pieces in 1 box) |
| Production capacity           | 50 ton/bln                                                            |
| Certificate                   | Sertifikat Organik Indonesia                                          |
| Ex Work Tanjung Priok Jakarta | Rp. 27,000 (Prices may change)                                        |

Brown rice is a whole grain rice with the inedible outer hull removed. This kind of rice sheds its outer hull or husk but the bran and germ layer remain on, constituting the brown or tan colour of rice

Brown rice and white rice have similar amounts of calories and carbohydrates. Between 72%-82% of the dry weight of brown rice is starch, of which the majority is in the form of digestible starch. Brown rice therefore has the lowest protein and fiber content of cereal grains but the highest starch and carbohydrate content whilst its energy content is the second highest, after oats. Brown rice is a whole grain and a good source of magnesium, phosphorus, selenium, thiamine, niacin, vitamin B6, and manganese and does provide some fiber.