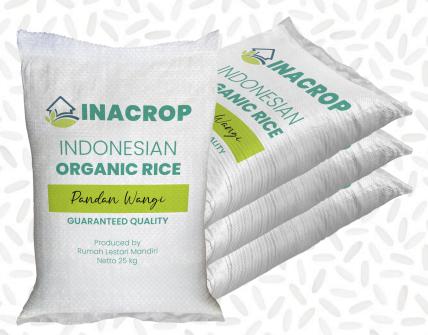

## Pandan Wangi Organic Rice

| SPECIFICATION                 | Pandan Wangi                                             |
|-------------------------------|----------------------------------------------------------|
| Origin                        | Solo                                                     |
| Composition                   | The composition of whole rice is 80%, rice groats is 20% |
| Water content                 | 14%.                                                     |
| Variant                       |                                                          |
| Packaging                     | 2 KG, 5 KG, 40 KG                                        |
| Production capacity           | 50 ton/bln                                               |
| Certificate                   | Sertifikat Organik Indonesia                             |
| Ex Work Tanjung Priok Jakarta | Rp. 27,000 (Prices may change)                           |