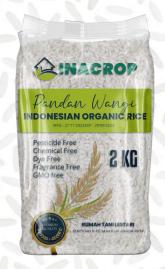

## Pandan Wangi Organic Rice

| SPECIFICATION                 | Pandan Wangi                                             |
|-------------------------------|----------------------------------------------------------|
| Origin                        | Solo                                                     |
| Composition                   | The composition of whole rice is 80%, rice groats is 20% |
| Water content                 | 14%.                                                     |
| Variant                       |                                                          |
| Packaging                     | 2 KG, 5 KG, 40 KG                                        |
| Production capacity           | 50 ton/bln                                               |
| Certificate                   | Sertifikat Organik Indonesia                             |
| Ex Work Tanjung Priok Jakarta | Rp. 27,000 (Prices may change)                           |

Pandan Wangi Rice is one of the varieties of feather rice grown in Cisalak, Cibeber, Cianjur, West Java. Because of the pandan-scented rice, this paddy and rice have been known since 1973 as Pandan Wangi.

Pandan Wangi rice, planting age 150-165 days, plant height reaches 150-170 cm, grain is round/fat belly, good quality, resistant to loss, weight 1000 grains, grain 300 gr, rice tastes good, and smells of pandan. Meanwhile, the amylase level is 20%. The yield potential is 6-7 tons/ha of collected dry malai. Rice like this has advantages such as: it tastes good, is fluffier, and smells good like pandan.