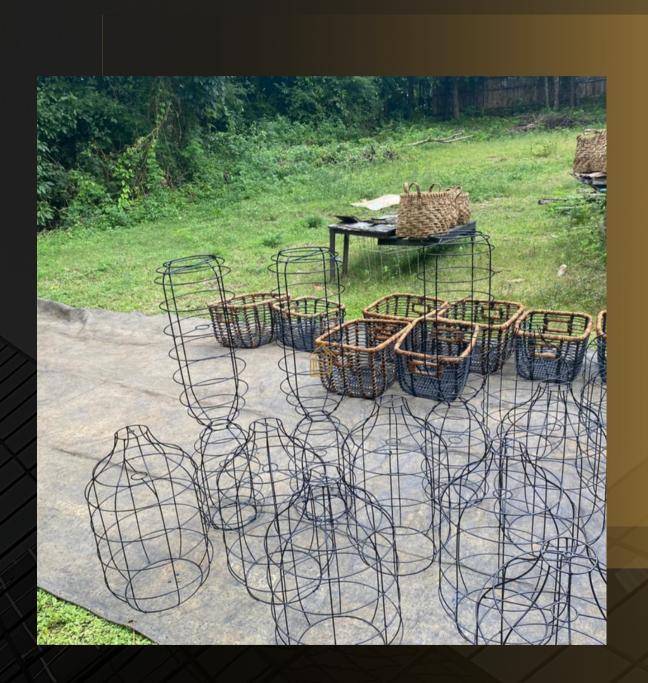

## The Process

#### Step 1

High quality rattan would be woven by the best trained experts from Central Java and Special Region of Yogyakarta which are previously customized it with available design or your plan.

#### Step 2

When the furniture was been wove, then the furniture would be painted and after that would be sanded. The purpose of sanding is to remove rattan hairs and smoothing the furniture.

#### Step 3

Finishing that includes secondary painting and coating the furniture with anti-bacterial and fungal spray. After that, the furniture was ready to export after packing it with some additional treatment.