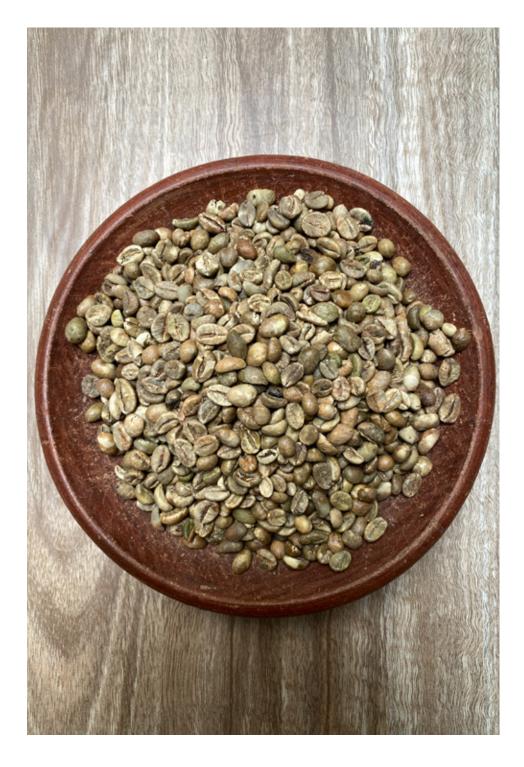

### **Robusta Lampung** Greenbeans

(HS Code : 090111)

Specifically, our coffee beans are included as robusta, which has a relatively bitter taste than another coffee beans. In general, our coffee beans are processed using natural processes. Our Robusta Lampung Greenbeans are specified as follows :

**Types of Product:** Robusta **Moisture:** 10% - 13% **Grade**: All Grades Packaging: Jute Bags **Quota:** 20 Tons/Month Lead Time: 1 Month **Payment Term:** L/C or T/T