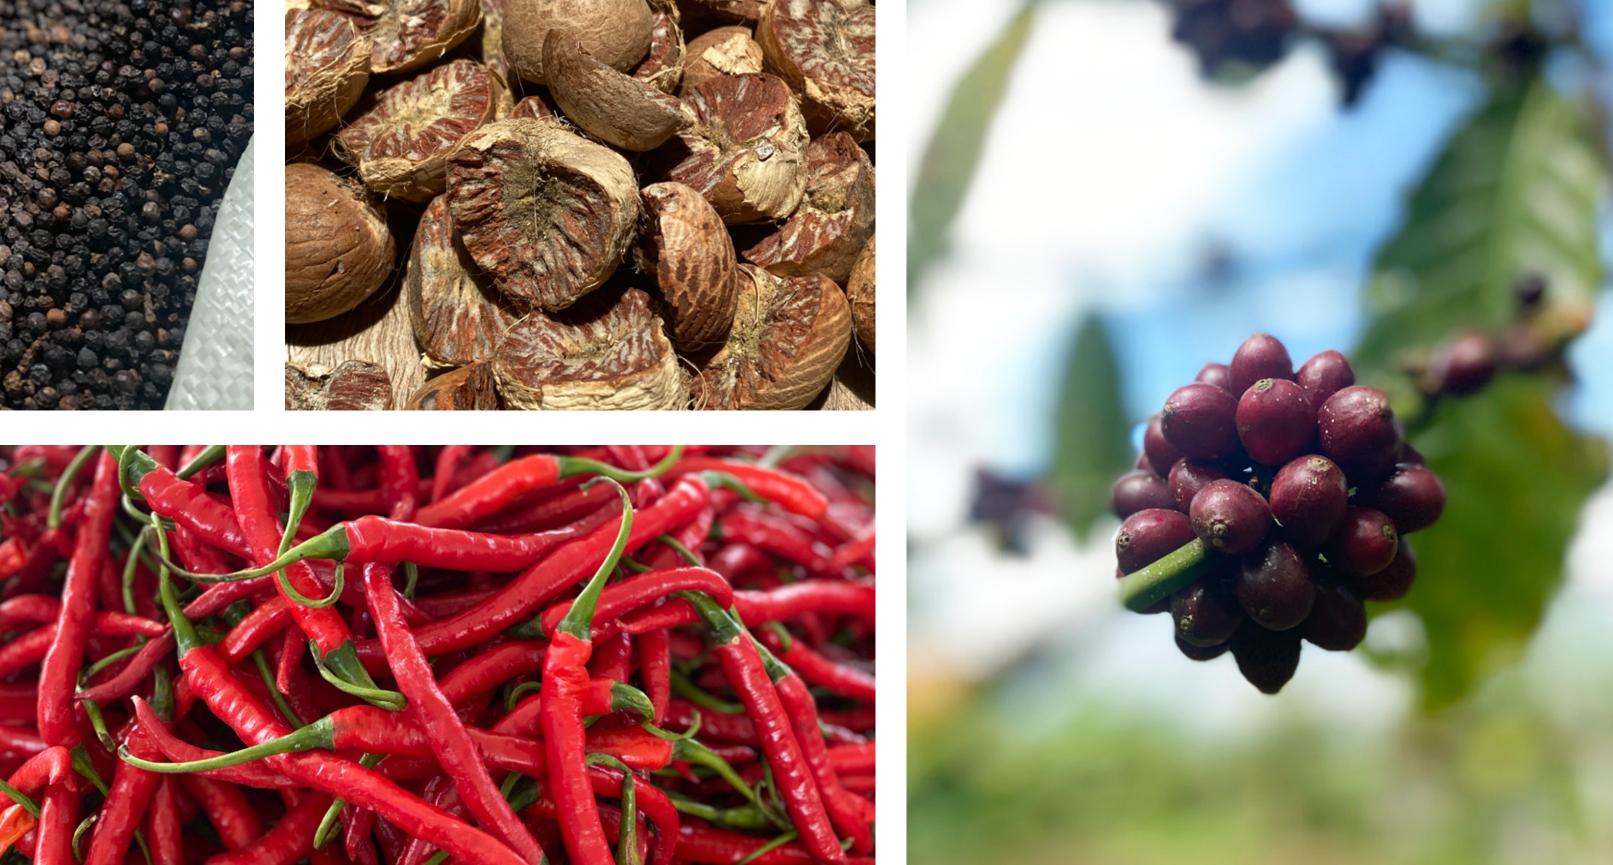

### **Areca Nuts**

(HS Code: 08028000)

One type of plant that belongs to the palms which are widely used as a raw material for producing supplements, vitamins, drugs, and another pharmaceutical needs. Our areca nuts are specified as follows :

**Types of Product:** Halved and Not Peeled Areca Nuts **Moisture:** <5% Grade: Grade A (Contains less than 10% cracked or broken nuts) Grade B (Contains less than 15% cracked or broken nuts) **Packaging:** Plastic Bags **Quota:** 40 Tons/Month Lead Time: 1 Month **Payment Term:** L/C or T/T

### Lampung Blackpepper

(HS Code : 090411)

Our blackpepper is origin from Lampung, which is famous at worldwide. Our blackpepper is widely used as a seasoning, drink, etc. Our blackpepper is specified as follows :

#### **Types of Product:**

Dry (Whole pepper), Powder **Moisture:** <5% Grade: All Grades Packaging: Plastic Bags **Quota:** 20 Tons/Month Lead Time: 1 Month Payment Term: L/C or T/T

### **Fresh Chilies**

(HS Code : 070960)

Chilies are fruits and plants belonging to the genus Capsicum. The fruit can be classified as vegetables or spices, depending on how it is used. As a spice, hot chilies are very popular in Southeast Asia as a flavor enhancer for food. Our chilies are specified as follows :

#### **Types of Product:**

Fresh Red Chili and Devil Chili Grade:

Grade A (Contains Red Chili sized > 10 cm) Grade B (Contains Red Chili sized 4 - 10 cm) Packaging: Vacuum & Styrofoam **Quota:** 20 Tons/Month Lead Time: 1 Month **Payment Term:** L/C or T/T

### **Robusta Lampung** Greenbeans

(HS Code : 090111)

Specifically, our coffee beans are included as robusta, which has a relatively bitter taste than another coffee beans. In general, our coffee beans are processed using natural processes. Our Robusta Lampung Greenbeans are specified as follows :

**Types of Product:** Robusta **Moisture:** 10% - 13% **Grade**: All Grades Packaging: Jute Bags **Quota:** 20 Tons/Month Lead Time: 1 Month **Payment Term:** L/C or T/T