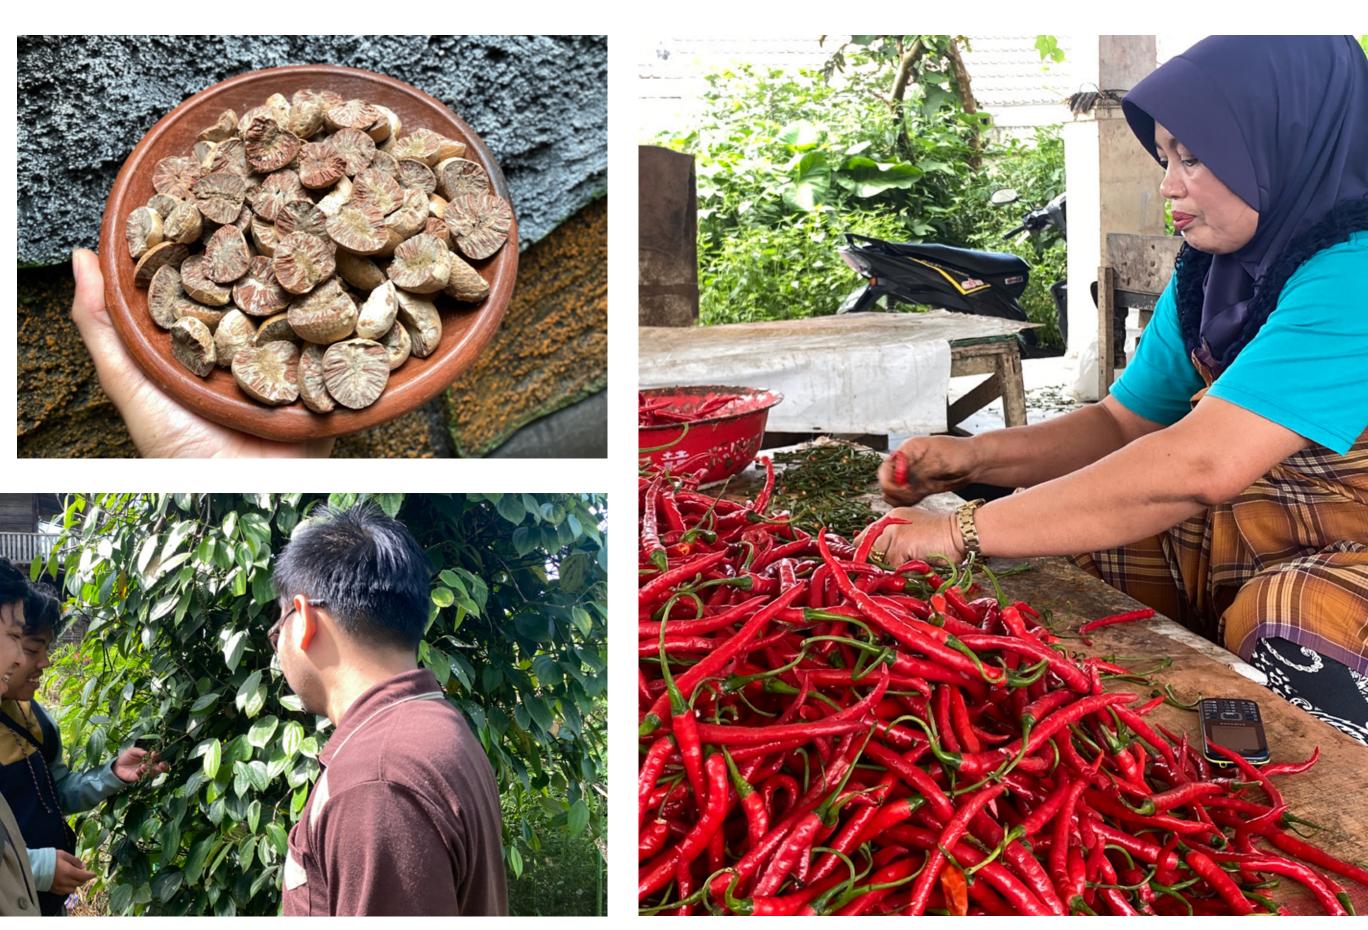

### **Areca Nuts**

(HS Code: 08028000)

One type of plant that belongs to the palms which are widely used as a raw material for producing supplements, vitamins, drugs, and another pharmaceutical needs. Our areca nuts are specified as follows :

### **Fresh Chilies**

(HS Code : 070960)

Chilies are fruits and plants belonging to the genus Capsicum. The fruit can be classified as vegetables or spices, depending on how it is used. As a spice, hot chilies are very popular in Southeast Asia as a flavor enhancer for food. Our chilies are specified as follows :

#### **Types of Product:**

Fresh Red Chili and Devil Chili Grade:

Grade A (Contains Red Chili sized > 10 cm) Grade B (Contains Red Chili sized 4 - 10 cm) Packaging: Vacuum & Styrofoam **Quota:** 20 Tons/Month Lead Time: 1 Month **Payment Term:** L/C or T/T

# **05 Documentation**