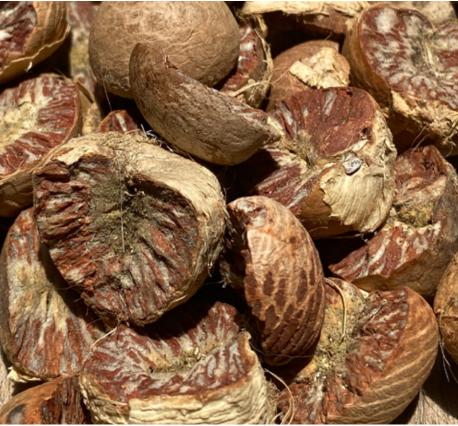

### **Areca Nuts**

(HS Code: 08028000)

One type of plant that belongs to the palms which are widely used as a raw material for producing supplements, vitamins, drugs, and another pharmaceutical needs. Our areca nuts are specified as follows :

**Types of Product:** Halved and Not Peeled Areca Nuts **Moisture:** <5% Grade: Grade A (Contains less than 10% cracked or broken nuts) Grade B (Contains less than 15% cracked or broken nuts) **Packaging:** Plastic Bags **Quota:** 40 Tons/Month Lead Time: 1 Month **Payment Term:** L/C or T/T