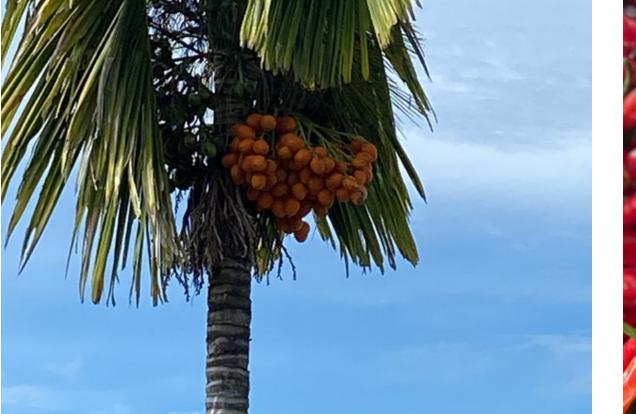

### **Areca Nuts**

(HS Code: 08028000)

One type of plant that belongs to the palms which are widely used as a raw material for producing supplements, vitamins, drugs, and another pharmaceutical needs. Our areca nuts are specified as follows :

**Types of Product:** Halved and Not Peeled Areca Nuts **Moisture:** <5% Grade: Grade A (Contains less than 10% cracked or broken nuts) Grade B (Contains less than 15% cracked or broken nuts) **Packaging:** Plastic Bags **Quota:** 40 Tons/Month Lead Time: 1 Month **Payment Term:** L/C or T/T