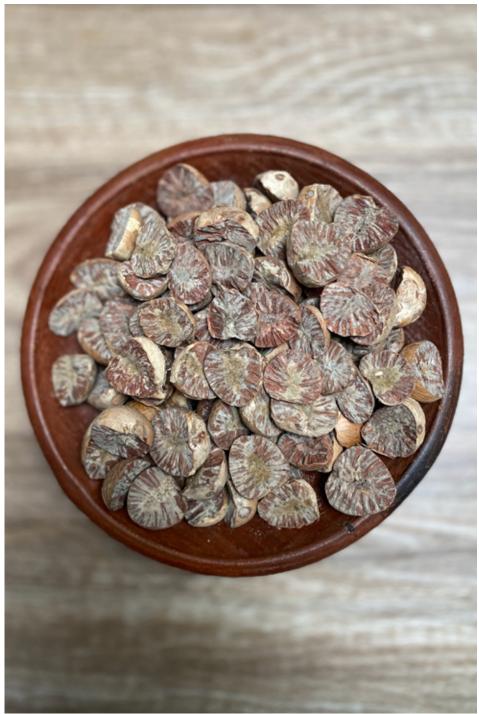

### **Areca Nuts**

(HS Code: 08028000)

One type of plant that belongs to the palms which are widely used as a raw material for producing supplements, vitamins, drugs, and another pharmaceutical needs. Our areca nuts are specified as follows :

**Types of Product:** Halved and Not Peeled Areca Nuts **Moisture:** <5% Grade: Grade A (Contains less than 10% cracked or broken nuts) Grade B (Contains less than 15% cracked or broken nuts) **Packaging:** Plastic Bags **Quota:** 40 Tons/Month Lead Time: 1 Month **Payment Term:** L/C or T/T