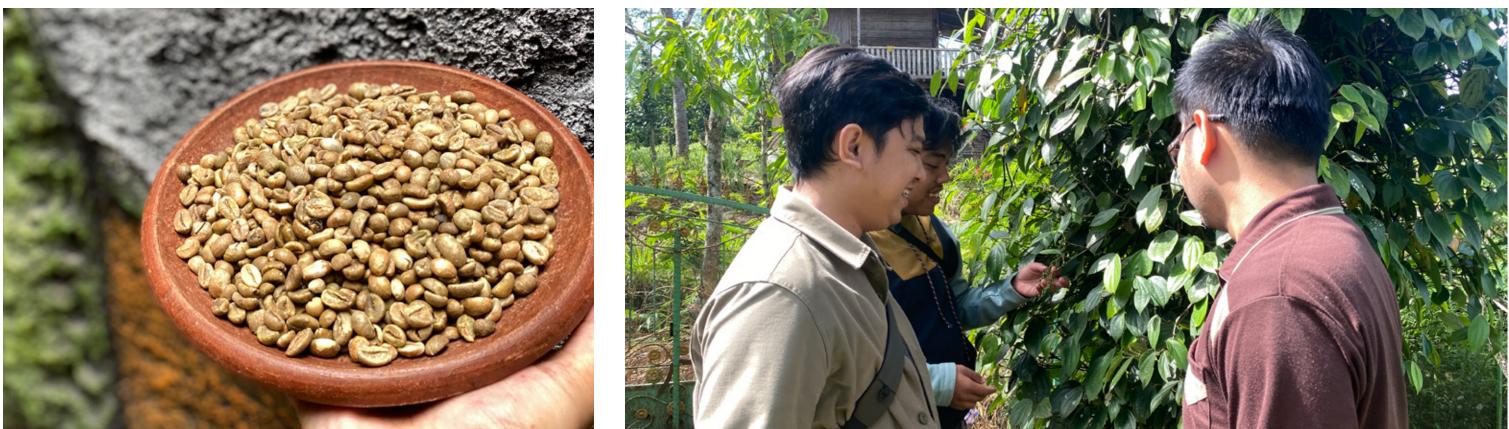

### **Robusta Lampung** Greenbeans

(HS Code : 090111)

Specifically, our coffee beans are included as robusta, which has a relatively bitter taste than another coffee beans. In general, our coffee beans are processed using natural processes. Our Robusta Lampung Greenbeans are specified as follows :

**Types of Product:** Robusta **Moisture:** 10% - 13% **Grade**: All Grades Packaging: Jute Bags **Quota:** 20 Tons/Month Lead Time: 1 Month **Payment Term:** L/C or T/T

# **05 Documentation**