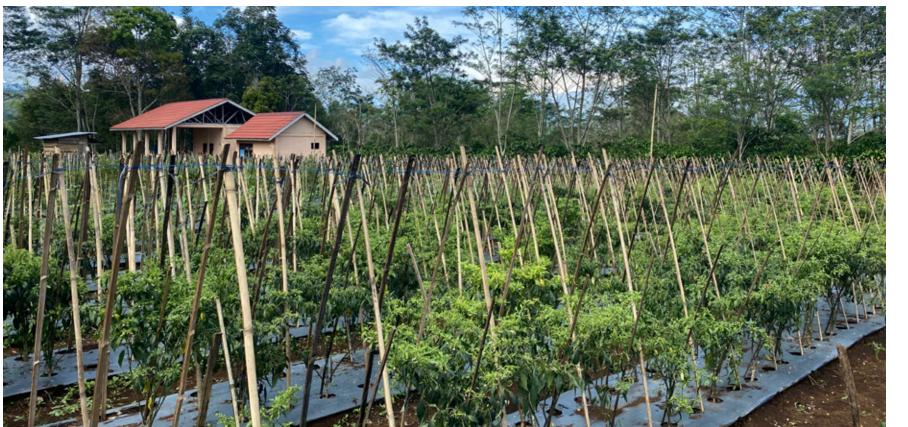

sized > 10 cm) Grade B (Contains Red Chili sized 4 - 10 cm) Packaging: Vacuum & Styrofoam **Quota:** 20 Tons/Month Lead Time: 1 Month **Payment Term:** L/C or T/T





### **Robusta Lampung** Greenbeans

(HS Code : 090111)

Specifically, our coffee beans are included as robusta, which has a relatively bitter taste than another coffee beans. In general, our coffee beans are processed using natural processes. Our Robusta Lampung Greenbeans are specified as follows :

**Types of Product:** Robusta **Moisture:** 10% - 13% **Grade**: All Grades Packaging: Jute Bags **Quota:** 20 Tons/Month Lead Time: 1 Month **Payment Term:** L/C or T/T

# 04 Our Team







Permana Co-Founder







### Suci Finance

### Izzul Business Development



# **05 Documentation**













# **05 Documentation**









# Thank you



Jalan Inspeksi Kalimalang Bekasi -Cibitung KM 22, Cibuntu Asam, Bekasi Regency, West Java

Warehouse 1: West Sumatra, Indonesia Warehouse 2: South Sumatra, Indonesia





(+62) 812-8333-3070



agiexporter





PT. Anfasri Ganesha International



anfasri.com