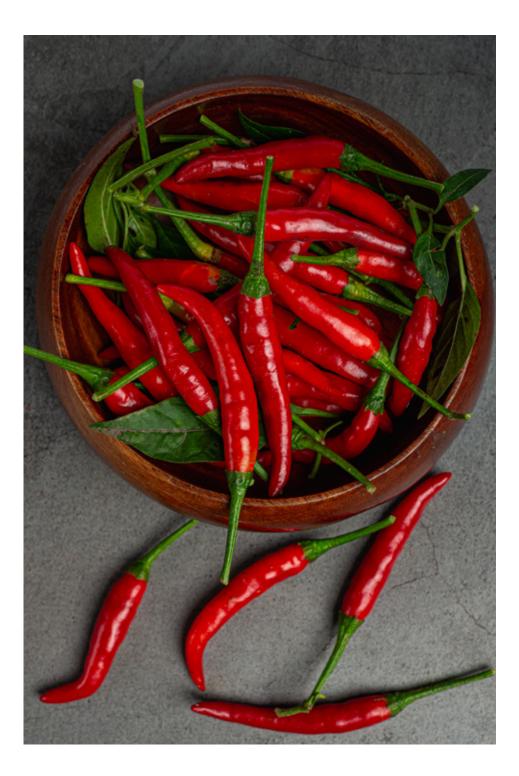

### **Fresh Chilies**

(HS Code : 070960)

Chilies are fruits and plants belonging to the genus Capsicum. The fruit can be classified as vegetables or spices, depending on how it is used. As a spice, hot chilies are very popular in Southeast Asia as a flavor enhancer for food. Our chilies are specified as follows :

#### **Types of Product:**

Fresh Red Chili and Devil Chili Grade:

Grade A (Contains Red Chili sized > 10 cm) Grade B (Contains Red Chili sized 4 - 10 cm) Packaging: Vacuum & Styrofoam **Quota:** 20 Tons/Month Lead Time: 1 Month **Payment Term:** L/C or T/T