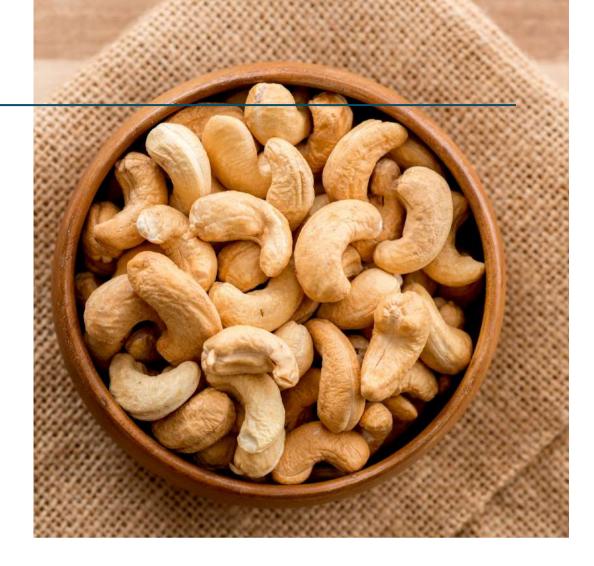

## **CASHEW NUT**

- Quality: High-quality, savory, and nutrientrich
- Uses: Healthy snacks, cooking ingredients
- Packaging: Available in different packaging