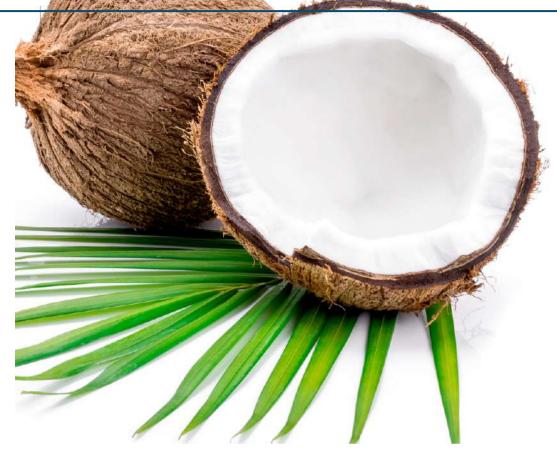

## COCONUT

• Shape: Fresh with thick skin and succulent

flesh

- Uses: Food, beverages, processed coconut products
- Packaging: Unit or in bulk