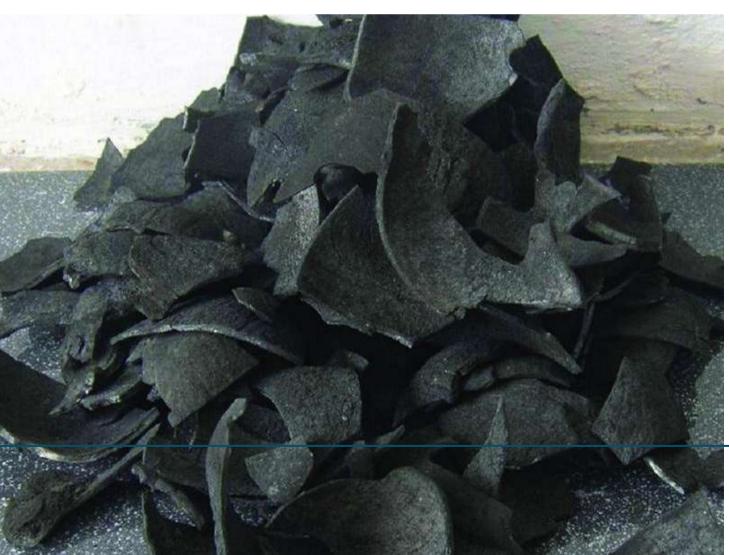

## **COCONUT SHELL CHARCOAL**

- High quality: Produces clean and uniform charcoal
- High carbon content: Provides a hot and long-lasting burn
- Low Smoke: Produces little smoke when in use
- Natural aroma: Provides a distinctive and attractive aroma