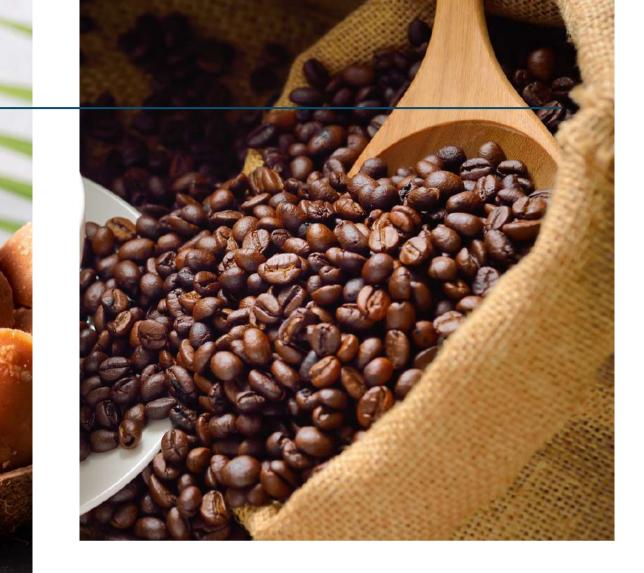

## **PALM SUGAR**

- Form: Powder or crystal
- Raw materials: Brown sugar produced by kelulut ants
- Packaging: Available in various sizes

- Bean origin: Best coffee-growing region
- Taste: Rich aroma and enjoyment
- Packaging: Available in whole bean or ground form