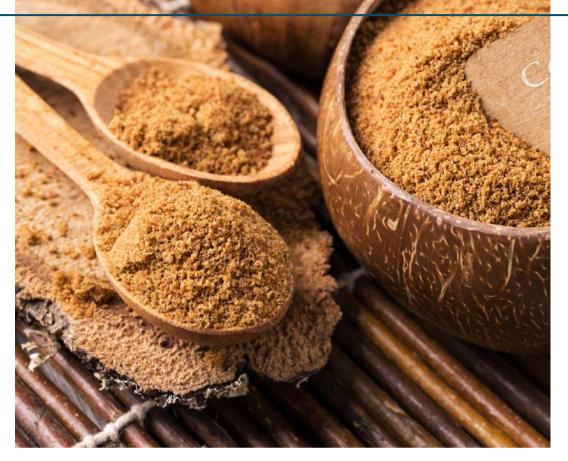

## **COCONUT SUGAR**

- Form: Block or powder
- Raw materials: Natural sugar cane juice
- Packaging: Available in various sizes