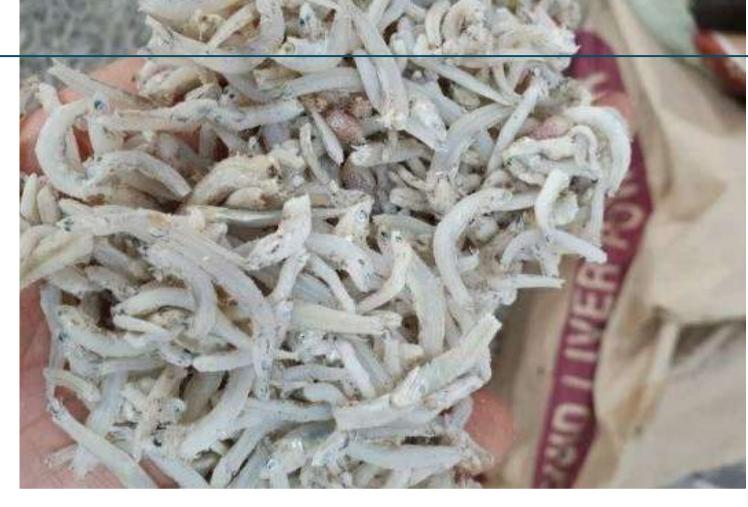

## **SALTED ANCHOVIES**

- Process: Traditional marinating
- Taste: Characteristically salty
- Uses: Seasoning or complement in cooking
- Packaging: Available in various sizes