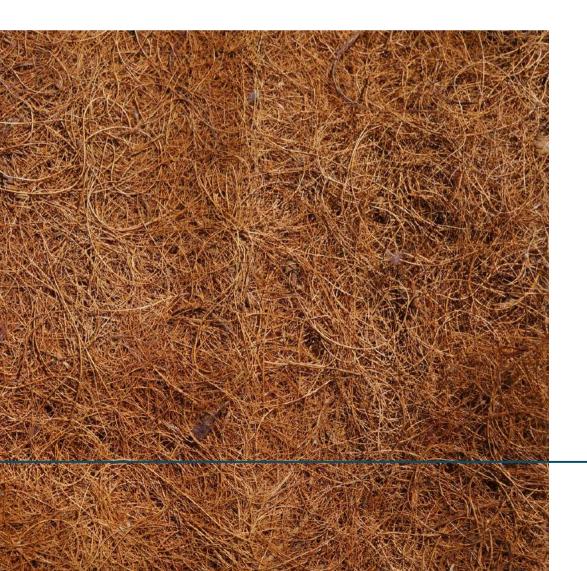

## **COCO FIBER**

- Origin: High quality coconut shell
- Uses: Furniture, filling materials, handicraft products
- Packaging: Available in various sizes