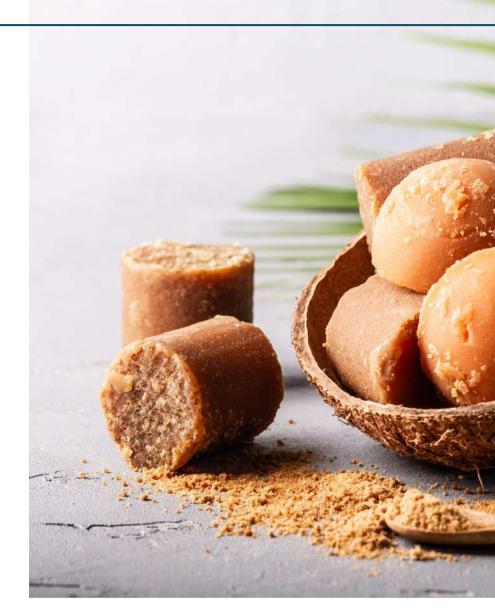

## **PALM SUGAR**

- Form: Powder or crystal
- Raw materials: Brown sugar produced by kelulut ants
- Packaging: Available in various sizes

- Bean origin: Best coffee-growing region
- Taste: Rich aroma and enjoyment
- Packaging: Available in whole bean or ground form