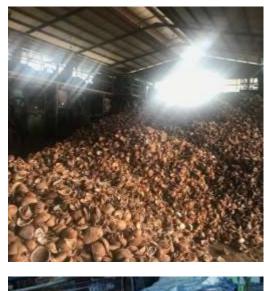

#### **Product Overview**

Coconut fruit is a tropical fruit produced from the Cocos nucifera plant, which belongs to the Arecaceae family. Coconuts are round in shape on some sides, slightly angular, about the size of a human head. The color of coconuts is green and some is yellow depending on the variety.

Coconut flesh is wrapped in the outer skin in the form of thick fibers and the inside is hard wood or shell. Coconut shell wraps clean white flesh and fruit juice. The water contained in the clear fruit is slightly cloudy, it tastes sweet and refreshing.

Coconut plant habitat is tropical lowlands. This plant has a high tolerance for high salinity soil, therefore it is often found growing on the coast. Even so, coconut trees can still grow in the highlands but their development is slower.