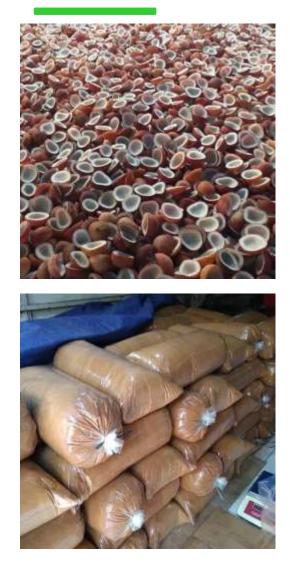

#### **Briket**

| Ash Content<br>(%) | 2,8           |
|--------------------|---------------|
| Calory (J)         | 7800          |
| Application        | Hookah Shisha |
| Material           | Coconut Shell |
| Color              | Black         |
| Ash Color          | White         |