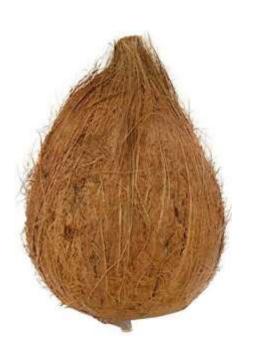

#### **Product Overview**

Coconut fruit is a tropical fruit produced from the Cocos nucifera plant, which belongs to the Arecaceae family. Coconuts are round in shape on some sides, slightly angular, about the size of a human head. The color of coconuts is green and some is yellow depending on the variety.

Coconut flesh is wrapped in the outer skin in the form of thick fibers and the inside is hard wood or shell. Coconut shell wraps clean white flesh and fruit juice. The water contained in the clear fruit is slightly cloudy, it tastes sweet and refreshing.