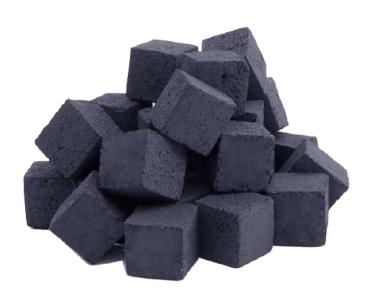

#### **Briket**

| Ash Content<br>(%) | 2,8           |
|--------------------|---------------|
| Calory (J)         | 7800          |
| Application        | Hookah Shisha |
| Material           | Coconut Shell |
| Color              | Black         |
| Ash Color          | White         |