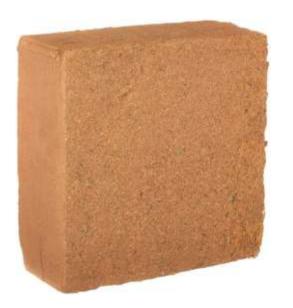

#### **Coco Peat Block**

| Color               | Brown |
|---------------------|-------|
| Mesh                | 3 - 5 |
| Impurity            | 3%    |
| Moisture<br>Content | 15 %  |
| Shape               | Block |