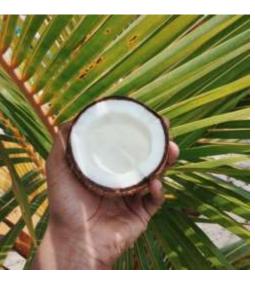

#### **Product Overview**

Coconut fruit is a tropical fruit produced from the Cocos nucifera plant, which belongs to the Arecaceae family. Coconuts are round in shape on some sides, slightly angular, about the size of a human head. The color of coconuts is green and some is yellow depending on the variety.

Coconut flesh is wrapped in the outer skin in the form of thick fibers and the inside is hard wood or shell. Coconut shell wraps clean white flesh and fruit juice. The water contained in the clear fruit is slightly cloudy, it tastes sweet and refreshing.