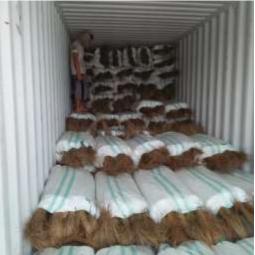

#### **Coco Fiber**

| Weight               | 100 – 125 Hg/Ble                   |
|----------------------|------------------------------------|
| Loadability          | 19 – 20 Tons in 1x40' HC Container |
| Compression<br>Ratio | 5:1                                |
| Packaging            | Bale by Plastic Straps             |
| Moisture             | < 15 %                             |
| Dust Contain         | < 5 %                              |
| Impurities           | < 5 %                              |