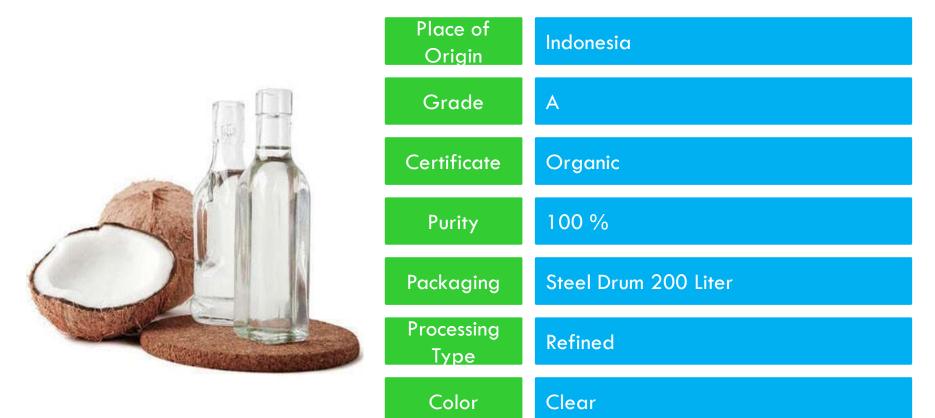

#### **RBD Coconut Oil**

| Red              | 0.6 (Max) 5 1/4"cell |
|------------------|----------------------|
| FFA              | 0.07 (Max)           |
| PV               | 1.0 (Max)            |
| Odour            | Normal               |
|                  |                      |
| Melting<br>point | 24 - 26°C            |