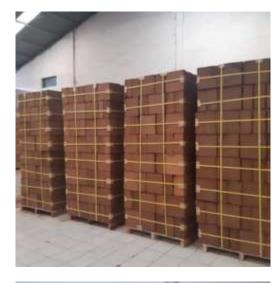

#### **Fresh Coconut**

| Туре    | Semi Husked Coconut |
|---------|---------------------|
| Variety | Matured             |
| Grade   | ABC                 |
| Size    | 12 cm-15 cm         |
| Color   | Brown               |
| Weight  | 800 - 1 <i>5</i> 00 |

#### **Dried Edible Copra**

| Moisture    | < 7 %                 |
|-------------|-----------------------|
| FFA         | 0,05 – 1,55 %         |
| Oil Content | > 65 %                |
| Style       | Dried                 |
| Packing     | 25 Kg or 50 Kg pp bag |