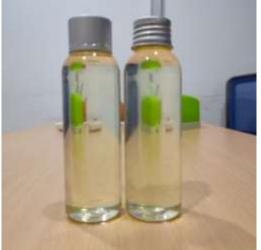

#### **Crude Coconut Oil**

| FFA   | 4,25 %  |
|-------|---------|
| Color | 11,50 % |
| IV    | 8,35 %  |
| PV    | 0,76 %  |
| Moist | 0,16 %  |

#### **Virgin Coconut Oil**