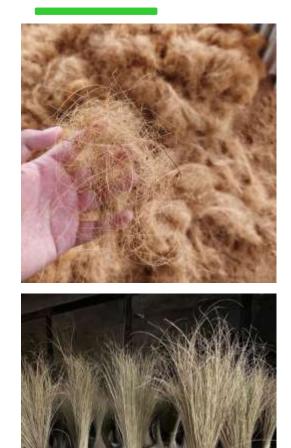

#### **Coco Fiber**

| Weight               | 100 – 125 Hg/Ble                   |
|----------------------|------------------------------------|
| Loadability          | 19 – 20 Tons in 1x40' HC Container |
| Compression<br>Ratio | 5:1                                |
| Packaging            | Bale by Plastic Straps             |
| Moisture             | < 15 %                             |
| Dust Contain         | < 5 %                              |
| Impurities           | < 5 %                              |

### Galeri

### Gallery