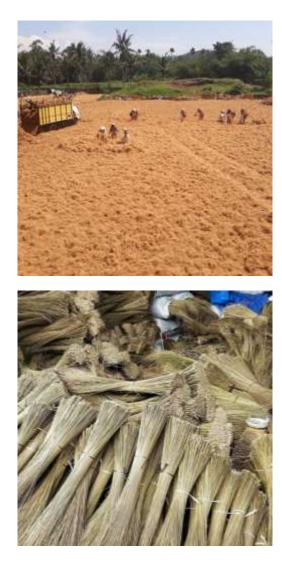

#### **Palm Broom Stick**

| Quality   | Export Premium       |
|-----------|----------------------|
| Length    | 90 – 120 cm          |
| Condition | Well Dried           |
| Color     | Yellowish Greendish  |
| Use For   | Cleaning, Brush, etc |
|           |                      |

### Galeri

### Gallery