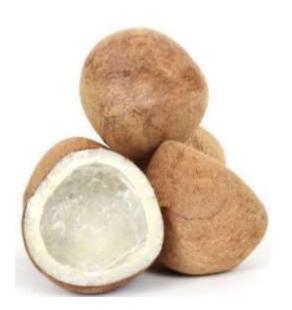

Coconut flesh is wrapped in the outer skin in the form of thick fibers and the inside is hard wood or shell. Coconut shell wraps clean white flesh and fruit juice. The water contained in the clear fruit is slightly cloudy, it tastes sweet and refreshing.