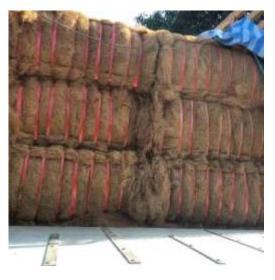

#### **Coco Fiber**

| Weight               | 100 – 125 Hg/Ble                   |
|----------------------|------------------------------------|
| Loadability          | 19 – 20 Tons in 1x40' HC Container |
| Compression<br>Ratio | 5:1                                |
| Packaging            | Bale by Plastic Straps             |
| Moisture             | < 15 %                             |
| Dust Contain         | < 5 %                              |
| Impurities           | < 5 %                              |