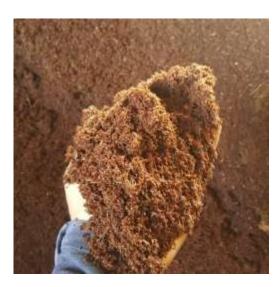

#### **Coco Peat Block**

| Color               | Brown |
|---------------------|-------|
| Mesh                | 3 - 5 |
| Impurity            | 3%    |
| Moisture<br>Content | 15 %  |
| Shape               | Block |

#### **Organic Coconut Sugar**

| Color                      | Golden Brown     |
|----------------------------|------------------|
| Taste                      | Pleasantly Sweet |
| Shape                      | Granulated       |
| Total Sugar As<br>Sucrosae | 82,3 %           |
| Mesh                       | 14               |
| Ash                        | 2,21%            |
| Moisture                   | 1,16 %           |