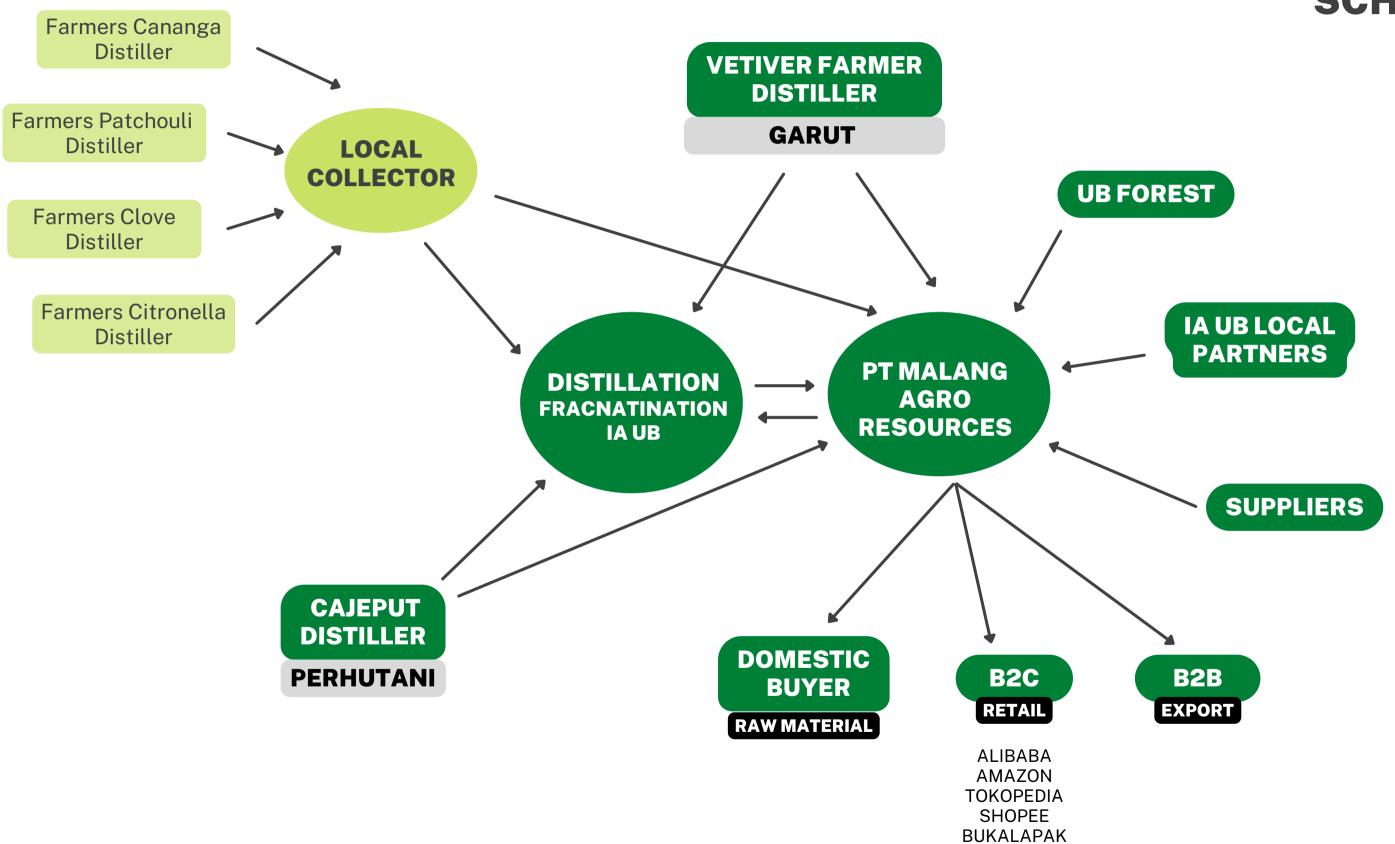

**.

All products will be accompanied with **Valid Certificate** of Analysis and Safety Data Sheet documents.

# Why Indonesian essential oil?



Indonesia is a *nature-rich country*, including essential oils. Using Indonesian essential oil can *provide added value* to the product.

The quality of Indonesian essential oils is very high, and has a *distinctive unique aroma*. This will make the product *different* and interesting for consumers.



## TIMELINE

Scale up Maria 1998

Set up

Set up

**Set up Warehouse** Trade other agricultural Products

NAME HOUSE

LOCKSIN:



Set up own factory & expand market size

#### **Start**

PT. MAR Founded Starting with essential oil business



2023



#### Sinergy

With Suppliers, Academic & Export aggregator















#### PARTNERSHIP SCHEME



# Sustainability Focus Area



**Responsible Sourcing** 



Reducing Our Environmental Footprint



**Employee Wellbeing** 



**Product Safety** 



Transparency & Partnership

The business that we run must be **carried out with responsible ethics** to provide **added value** to farmers and other stake holders.



"Rudi Susanto"





Jalan Villa Golf Indah 18 Tirtomoyo, Pakis, Kabupaten Malang, Jawa Timur 65154 INDONESIA.

+62 813-3455-5832 +62 811-1208-181

marketing@malangagro.com

www.malangagro.com