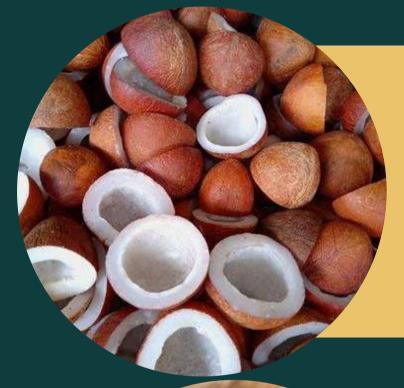

## Product

Charcoal Briquette

Copra

Coco Peat

RBD Coconut Oil

## About Us

explorecoco producing 100% recycled coconut shells that make charcoal burned longer, cleaner, higher temperature than regular charcoal briquettes. Currently we have capacity to delivering 100 tons per month to ensure consistent supply of high quality coconut charcoal briquettes