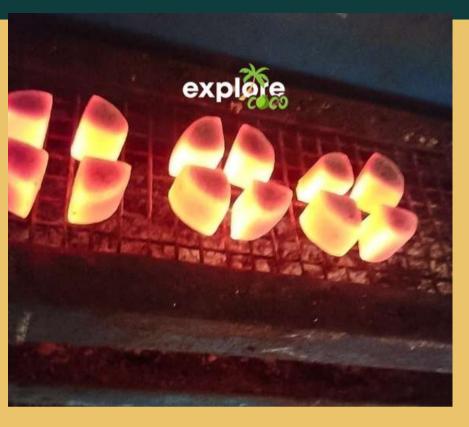

fic: 7200 Kcal/kg
- Ash Color: white
- Burning time : >2 hours



## Coco Peat

- Quality : **Premium**
- Twice Sieving : Bottom 0.5 mm and
   Top 6 mm Mesh
- Drying: Machine Drying
- Moisture Content: 20%
- PH: 4.6-6.8
- Electrical Conductivity: max 0.5 (Low EC) or
   Above 0.5 (High EC)
- Block Size : **30 cm x 30 cm x 12-15 cm**
- Block Weight: 5 kg (11 lbs) -/+10%
- Compaction Ratio: 5:1
- After Expansion Wet Volume :

+/-75 liters/5 kgs







• Odor: Odorless

• Color: White to Yellowish

• Melting Point : 23 - 26 Celcius

• Specific Gravity: **0.9 - 0.911** 

• FFA as Lauric (%): 0.0266

Peroxide Value (Meq/Kg) 0.031

• Iodine Value : 8.9

• Moisture & Impurities: 0.056



### GALLERY



100% made form coconut shells





Hookah/Shisha & Barbeque Charcoal Briquettes

### GALLERY

















## GALLERY







www.explorecoco.id



## PACKAGING

We carry out OEM production and will produce briquettes according to your brand and packaging design.

Don't worry, we ensure that your brand privacy is protected. Send us your packaging design and we will do it for you.

# CONTACT US!

- MAIL business@explorecoco.id
- **WEBSITE**www.explorecoco.id
- **PHONE NUMBER** 0813-9990-3124
- ADDRESS

  Jakarta Selatan, Indonesia