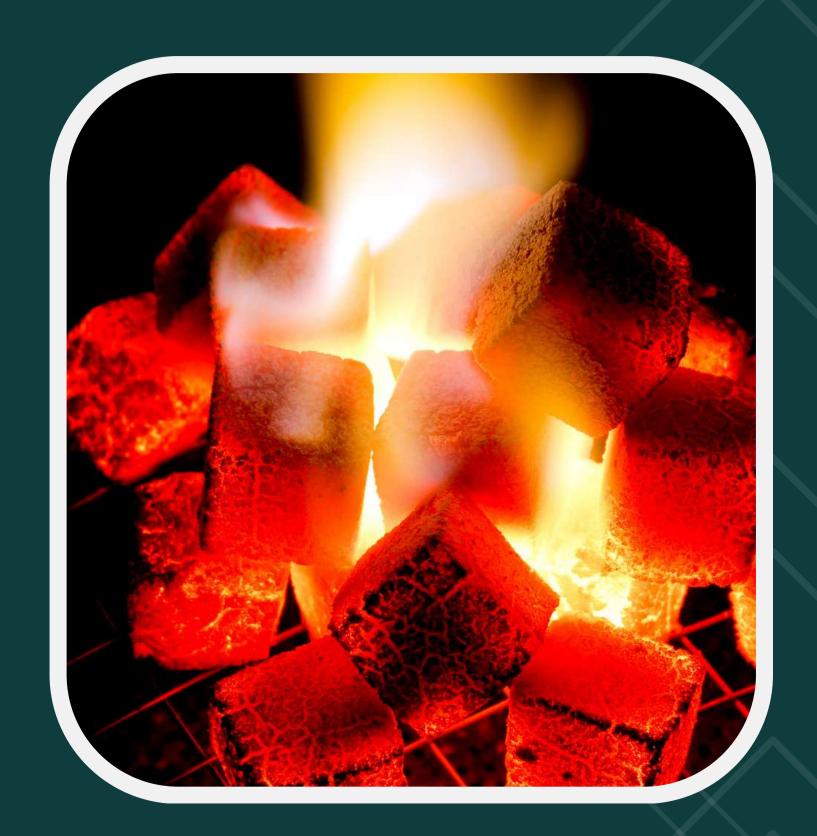

### **Extended Burning Time**

The Charcoal is dense, meaning you can get more than 120 minutes of burning time

#### **Less Ash**

Due to purity, our production only produce about 2.0 - 2.2%. This prevents the clogging and reduced airflow charcoal briquettes may cause