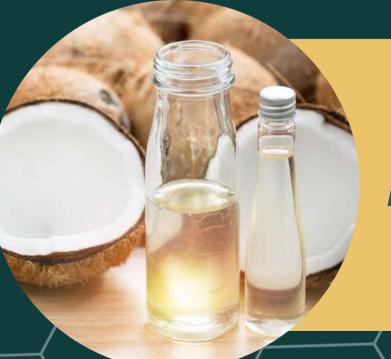

## Product

Charcoal Briquette

Copra

Coco Peat

RBD Coconut Oil

+/-75 liters/5 kgs

• Odor: Odorless

• Color: White to Yellowish

• Melting Point : 23 - 26 Celcius

• Specific Gravity: **0.9 - 0.911** 

• FFA as Lauric (%): 0.0266

Peroxide Value (Meq/Kg) 0.031

• Iodine Value : 8.9

• Moisture & Impurities: 0.056