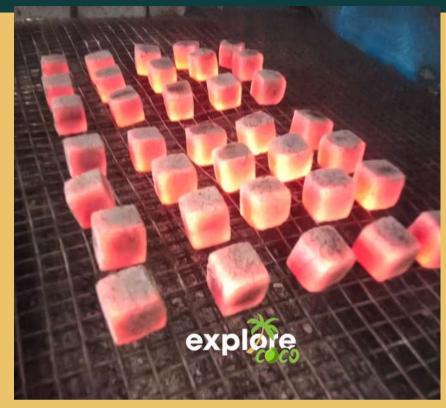

c: 7200 Kcal/kg
- Ash Color: white
- Burning time : >2 hours



## Coco Peat

- Quality : **Premium**
- Twice Sieving : Bottom 0.5 mm and
   Top 6 mm Mesh
- Drying: Machine Drying
- Moisture Content: 20%
- PH: 4.6-6.8
- Electrical Conductivity: max 0.5 (Low EC) or
   Above 0.5 (High EC)
- Block Size : **30 cm x 30 cm x 12-15 cm**
- Block Weight: 5 kg (11 lbs) -/+10%
- Compaction Ratio: 5:1
- After Expansion Wet Volume :

+/-75 liters/5 kgs







• Odor: Odorless

• Color: White to Yellowish

• Melting Point : 23 - 26 Celcius

• Specific Gravity: **0.9 - 0.911** 

• FFA as Lauric (%): 0.0266

Peroxide Value (Meq/Kg) 0.031

• Iodine Value : 8.9

• Moisture & Impurities: 0.056



### GALLERY



100% made form coconut shells





Hookah/Shisha & Barbeque Charcoal Briquettes

### GALLERY

















## GALLERY







www.explorecoco.id



## PACKAGING

We carry out OEM production and will produce briquettes according to your brand and packaging design.

Don't worry, we ensure that your brand privacy is protected. Send us your packaging design and we will do it for you.

# CONTACT US!

- MAIL business@explorecoco.id
- **WEBSITE**www.explorecoco.id
- **PHONE NUMBER** 0813-9990-3124
- ADDRESS

  Jakarta Selatan, Indonesia