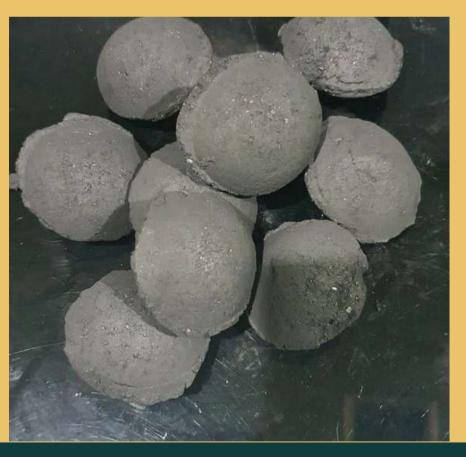

# Type of Briquette

1.Cubes

2. Circle

3. Hexagonal

4.Air Flow

- Ash Content : 2.0 2.2 %
- Moisture : <**5%**
- Volatility : >12%
- Fixed Carbon : >78%
- Gross Calorific: 7200 Kcal/kg
- Ash Color: white
- Burning time : >2 hours

### GALLERY