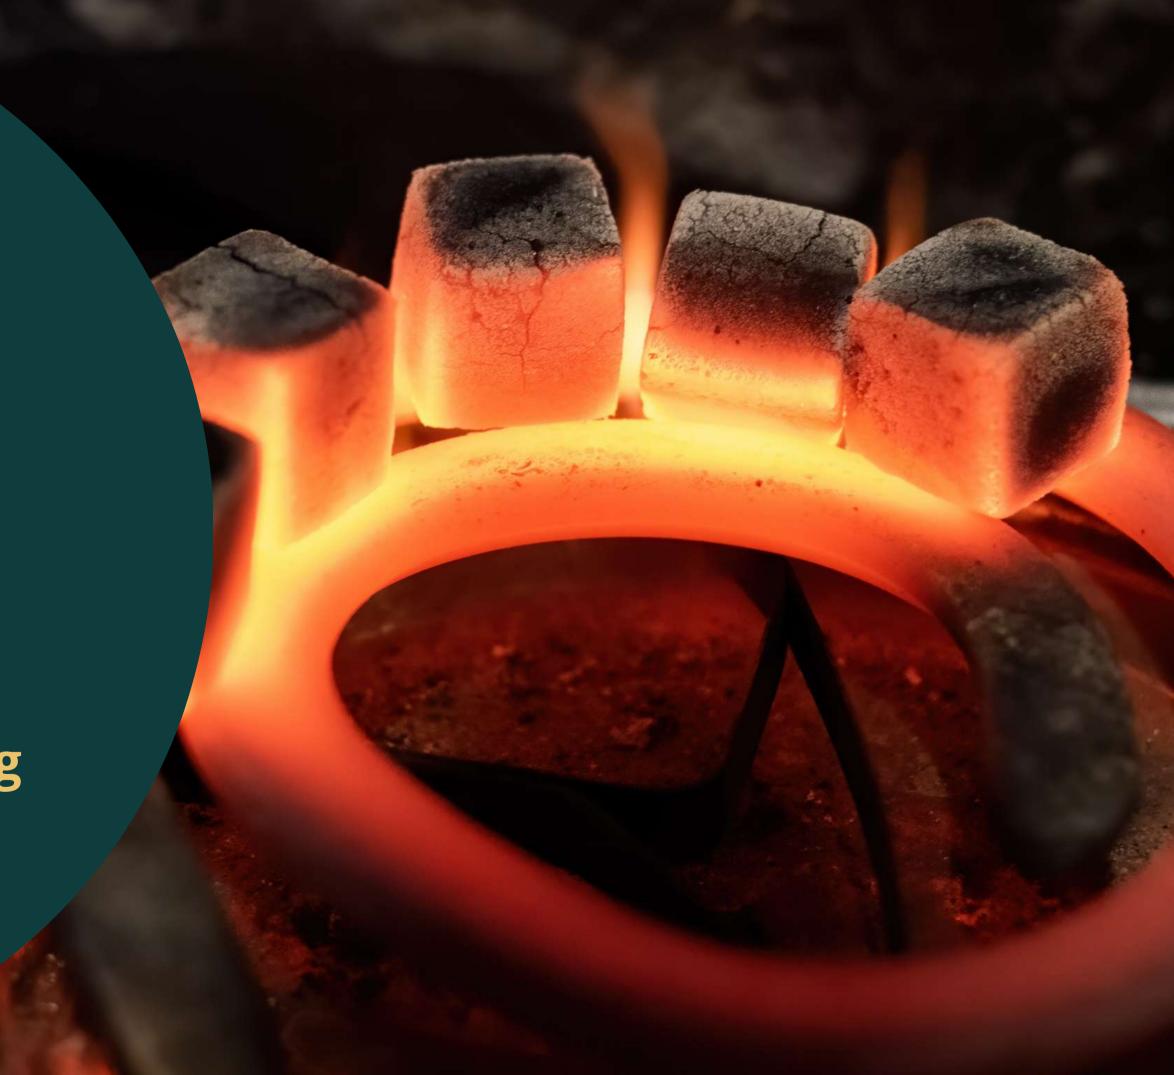

### **Extended Burning Time**

The Charcoal is dense, meaning you can get more than 120 minutes of burning time

#### **Natural**

No Tress are cut down to produce our charcoal. Only coconut shells and food grade tapioca startch as a binder. 100% organic, no chemicals and no additives

#### **Less Ash**

Due to purity, our production only produce about 2.0 - 2.2%. This prevents the clogging and reduced airflow charcoal briquettes may cause

### **Neutral Flavour**

explorecoco has virtually no smoke and is flavor neutral because it is originally made from 100% coconut shells