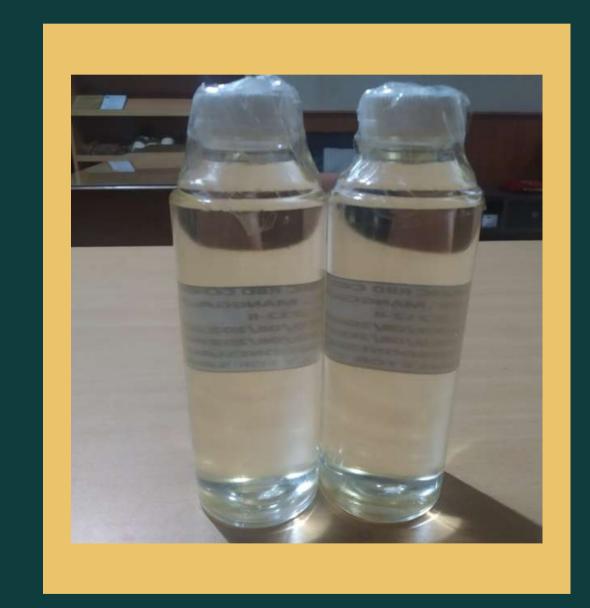

## Product

Charcoal Briquette

Copra

Coco Peat

RBD Coconut Oil

+/-75 liters/5 kgs

• Odor: Odorless

• Color: White to Yellowish

• Melting Point : 23 - 26 Celcius

• Specific Gravity: **0.9 - 0.911** 

• FFA as Lauric (%): 0.0266

Peroxide Value (Meq/Kg) 0.031

• Iodine Value : 8.9

• Moisture & Impurities: 0.056