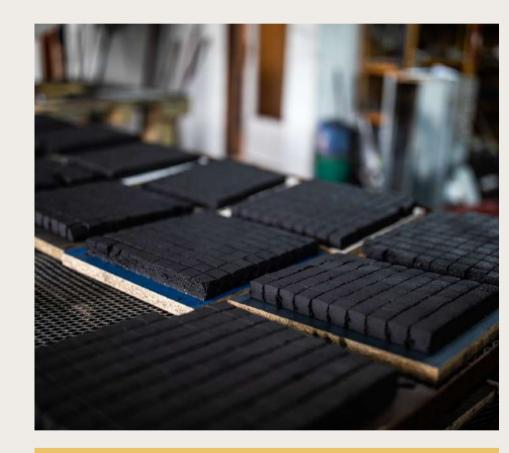

# Type of Briquette

1.Cubes

2. Circle

3. Hexagonal

4.Air Flow

- Ash Content : 2.0 2.2 %
- Moisture : <**5%**
- Volatility : >12%
- Fixed Carbon : >78%
- Gross Calorific: 7200 Kcal/kg
- Ash Color: white
- Burning time : >2 hours