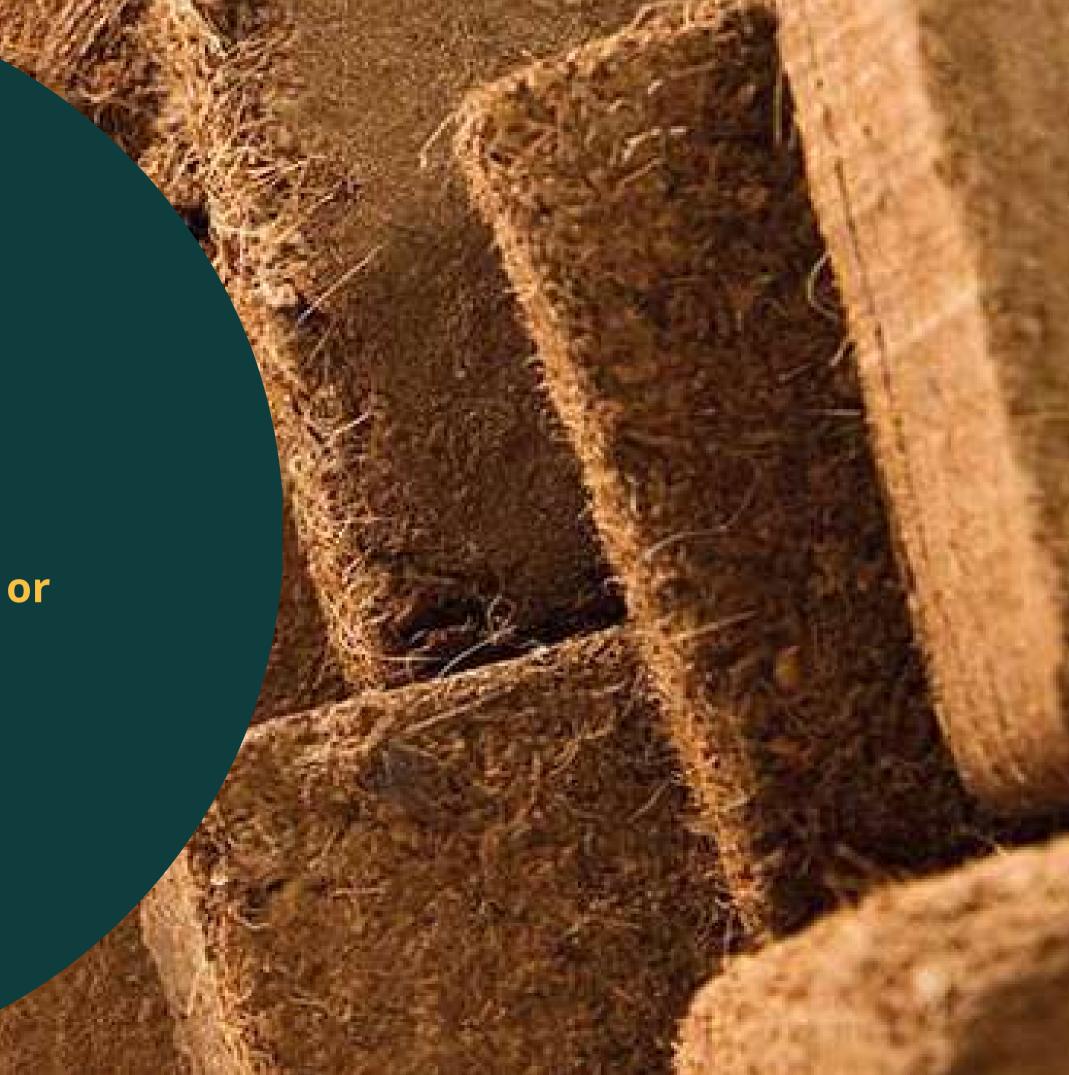

## Product

Charcoal Briquette

Copra

Coco Peat

RBD Coconut Oil

## Coco Peat

- Quality : **Premium**
- Twice Sieving : Bottom 0.5 mm and
   Top 6 mm Mesh
- Drying: Machine Drying
- Moisture Content: 20%
- PH: 4.6-6.8
- Electrical Conductivity: max 0.5 (Low EC) or
   Above 0.5 (High EC)
- Block Size : **30 cm x 30 cm x 12-15 cm**
- Block Weight: 5 kg (11 lbs) -/+10%
- Compaction Ratio: 5:1
- After Expansion Wet Volume :