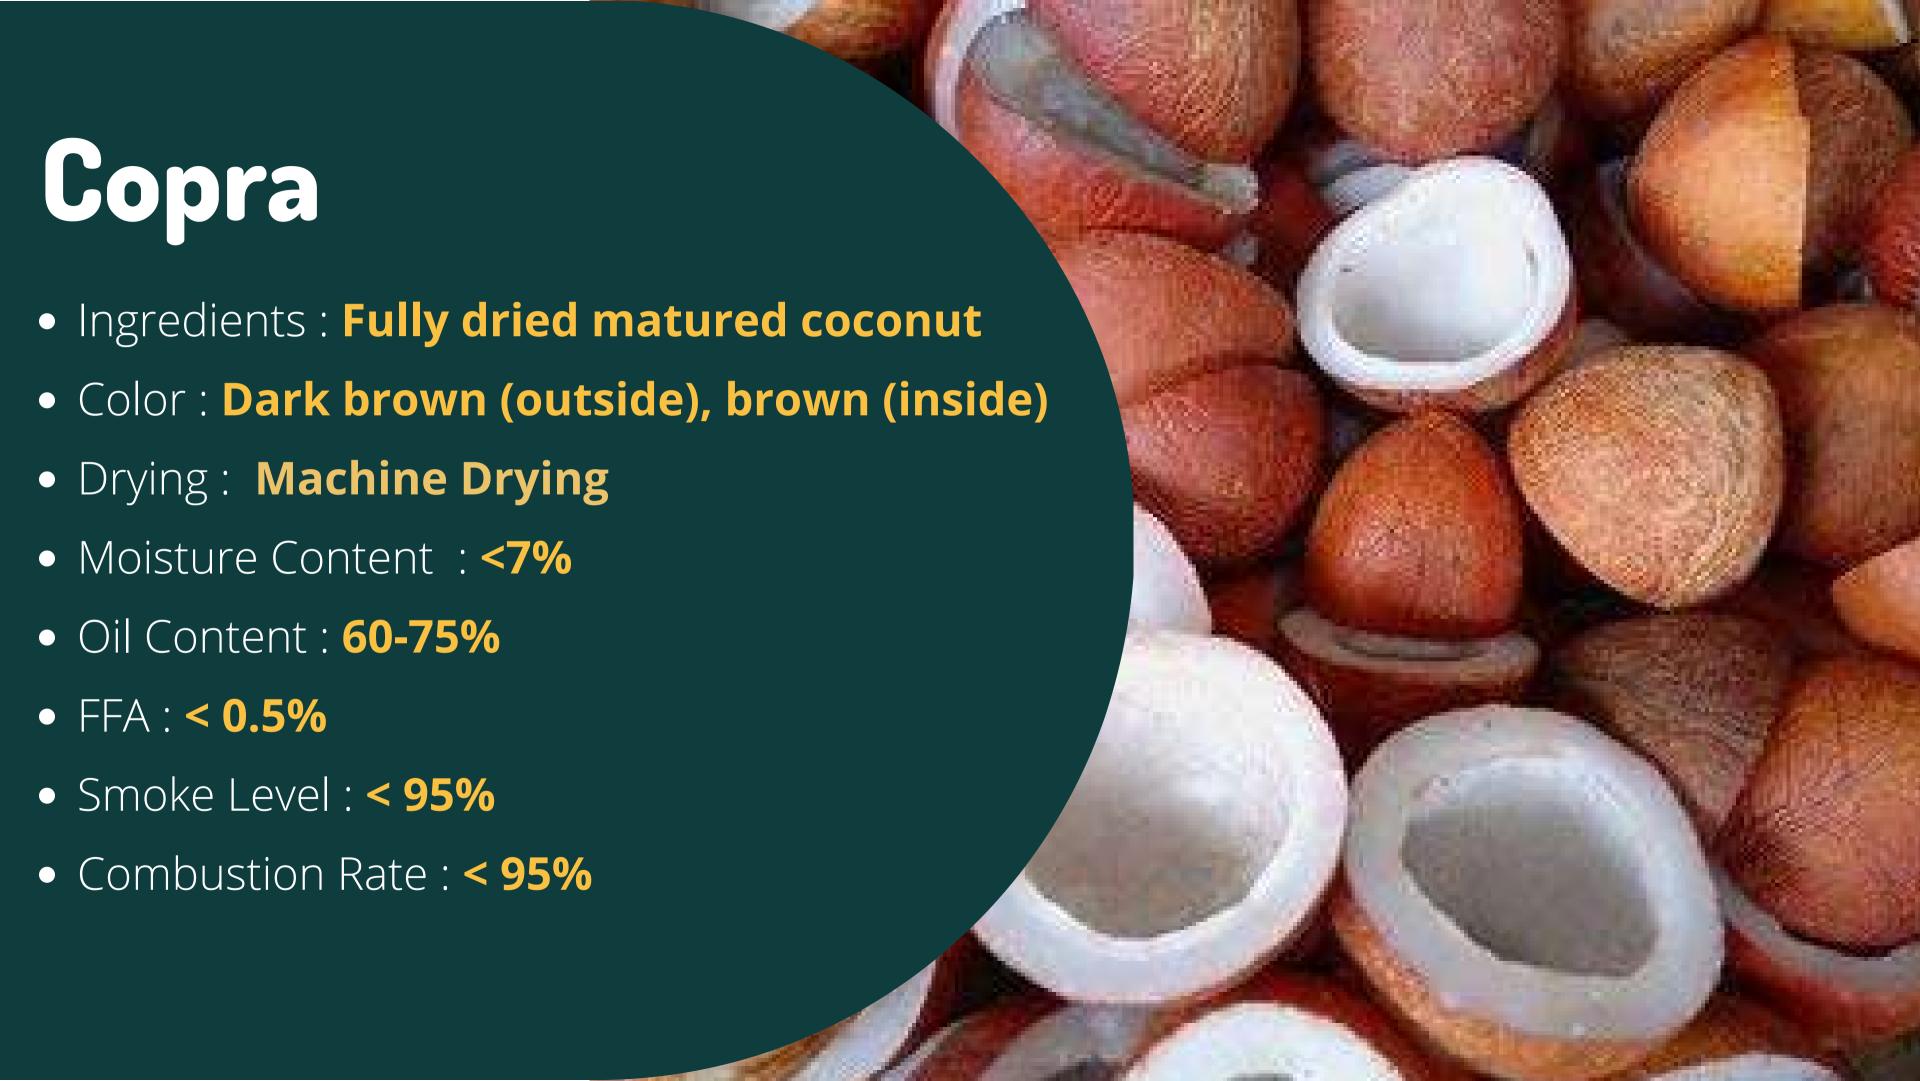

irtually no smoke and is flavor neutral because it is originally made from 100% coconut shells

## Product



Charcoal Briquette



Copra



Coco Peat



RBD Coconut Oil

# Type of Briquette



1.Cubes



2. Circle



3. Hexagonal



4.Air Flow



- Ash Content : 2.0 2.2 %
- Moisture : <**5%**
- Volatility : >12%
- Fixed Carbon : >78%
- Gross Calorific: 7200 Kcal/kg
- Ash Color: white
- Burning time : >2 hours



## Coco Peat

- Quality : **Premium**
- Twice Sieving : Bottom 0.5 mm and
   Top 6 mm Mesh
- Drying: Machine Drying
- Moisture Content: 20%
- PH: 4.6-6.8
- Electrical Conductivity: max 0.5 (Low EC) or
   Above 0.5 (High EC)
- Block Size : **30 cm x 30 cm x 12-15 cm**
- Block Weight: 5 kg (11 lbs) -/+10%
- Compaction Ratio: 5:1
- After Expansion Wet Volume :

+/-75 liters/5 kgs







• Odor: Odorless

• Color: White to Yellowish

• Melting Point : 23 - 26 Celcius

• Specific Gravity: **0.9 - 0.911** 

• FFA as Lauric (%): 0.0266

Peroxide Value (Meq/Kg) 0.031

• Iodine Value : 8.9

• Moisture & Impurities: 0.056



### GALLERY



100% made form coconut shells





Hookah/Shisha & Barbeque Charcoal Briquettes

### GALLERY

















## GALLERY







www.explorecoco.id



## PACKAGING

We carry out OEM production and will produce briquettes according to your brand and packaging design.

Don't worry, we ensure that your brand privacy is protected. Send us your packaging design and we will do it for you.

# CONTACT US!

- MAIL business@explorecoco.id
- **WEBSITE**www.explorecoco.id
- **PHONE NUMBER** 0813-9990-3124
- ADDRESS

  Jakarta Selatan, Indonesia