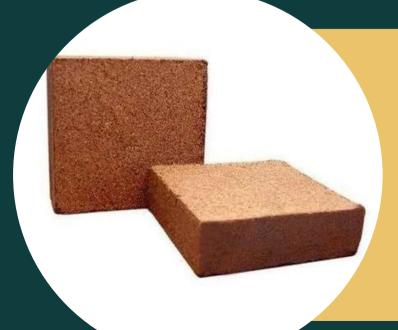

## Coco Peat

- Quality : **Premium**
- Twice Sieving : Bottom 0.5 mm and
   Top 6 mm Mesh
- Drying: Machine Drying
- Moisture Content: 20%
- PH: 4.6-6.8
- Electrical Conductivity: max 0.5 (Low EC) or
   Above 0.5 (High EC)
- Block Size : **30 cm x 30 cm x 12-15 cm**
- Block Weight: 5 kg (11 lbs) -/+10%
- Compaction Ratio: 5:1
- After Expansion Wet Volume :

+/-75 liters/5 kgs

• Odor: Odorless

• Color: White to Yellowish

• Melting Point : 23 - 26 Celcius

• Specific Gravity: **0.9 - 0.911** 

• FFA as Lauric (%): 0.0266

Peroxide Value (Meq/Kg) 0.031

• Iodine Value : 8.9