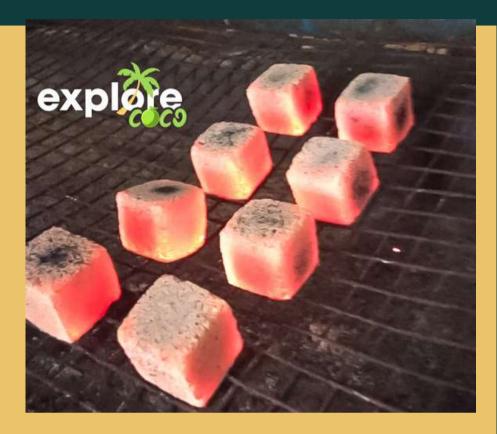

7200 Kcal/kg
- Ash Color: white
- Burning time : >2 hours



## Coco Peat

- Quality : **Premium**
- Twice Sieving : Bottom 0.5 mm and
   Top 6 mm Mesh
- Drying: Machine Drying
- Moisture Content: 20%
- PH: 4.6-6.8
- Electrical Conductivity: max 0.5 (Low EC) or
   Above 0.5 (High EC)
- Block Size : **30 cm x 30 cm x 12-15 cm**
- Block Weight: 5 kg (11 lbs) -/+10%
- Compaction Ratio: 5:1
- After Expansion Wet Volume :

+/-75 liters/5 kgs







• Odor: Odorless

• Color: White to Yellowish

• Melting Point : 23 - 26 Celcius

• Specific Gravity: **0.9 - 0.911** 

• FFA as Lauric (%): 0.0266

Peroxide Value (Meq/Kg) 0.031

• Iodine Value : 8.9

• Moisture & Impurities: 0.056



### GALLERY



100% made form coconut shells





Hookah/Shisha & Barbeque Charcoal Briquettes

### GALLERY

















## GALLERY







www.explorecoco.id



## PACKAGING

We carry out OEM production and will produce briquettes according to your brand and packaging design.

Don't worry, we ensure that your brand privacy is protected. Send us your packaging design and we will do it for you.

# CONTACT US!

- MAIL business@explorecoco.id
- **WEBSITE**www.explorecoco.id
- **PHONE NUMBER** 0813-9990-3124
- ADDRESS

  Jakarta Selatan, Indonesia