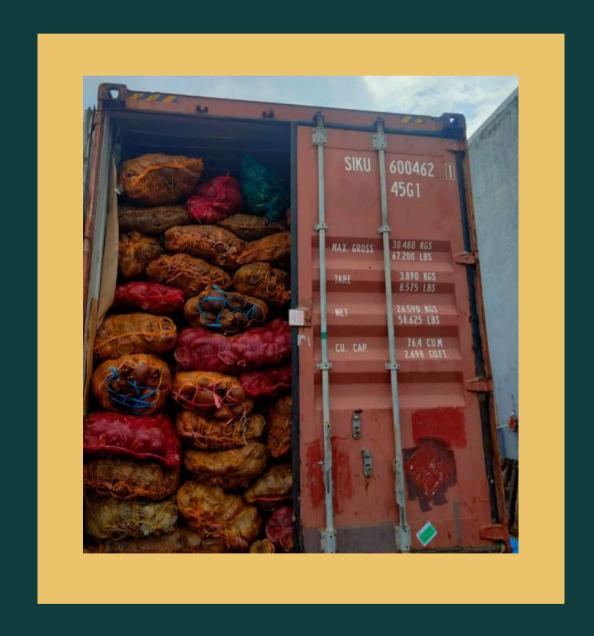

## About Us

explorecoco producing 100% recycled coconut shells that make charcoal burned longer, cleaner, higher temperature than regular charcoal briquettes. Currently we have capacity to delivering 100 tons per month to ensure consistent supply of high quality coconut charcoal briquettes

## PACKAGING

We carry out OEM production and will produce briquettes according to your brand and packaging design.

Don't worry, we ensure that your brand privacy is protected. Send us your packaging design and we will do it for you.