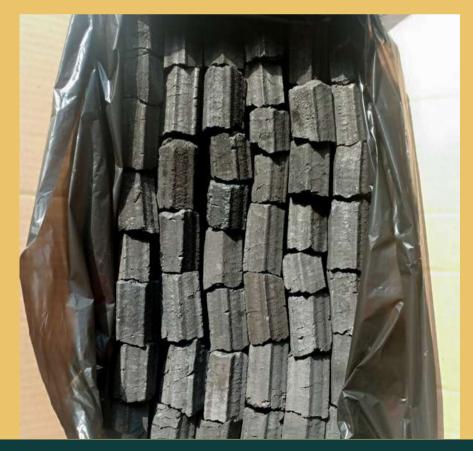

# Type of Briquette

1.Cubes

2. Circle

3. Hexagonal

4.Air Flow

- Ash Content : 2.0 2.2 %
- Moisture : <**5%**
- Volatility : >12%
- Fixed Carbon : >78%
- Gross Calorific: 7200 Kcal/kg
- Ash Color: white
- Burning time : >2 hours

### GALLERY

100% made form coconut shells

Hookah/Shisha & Barbeque Charcoal Briquettes