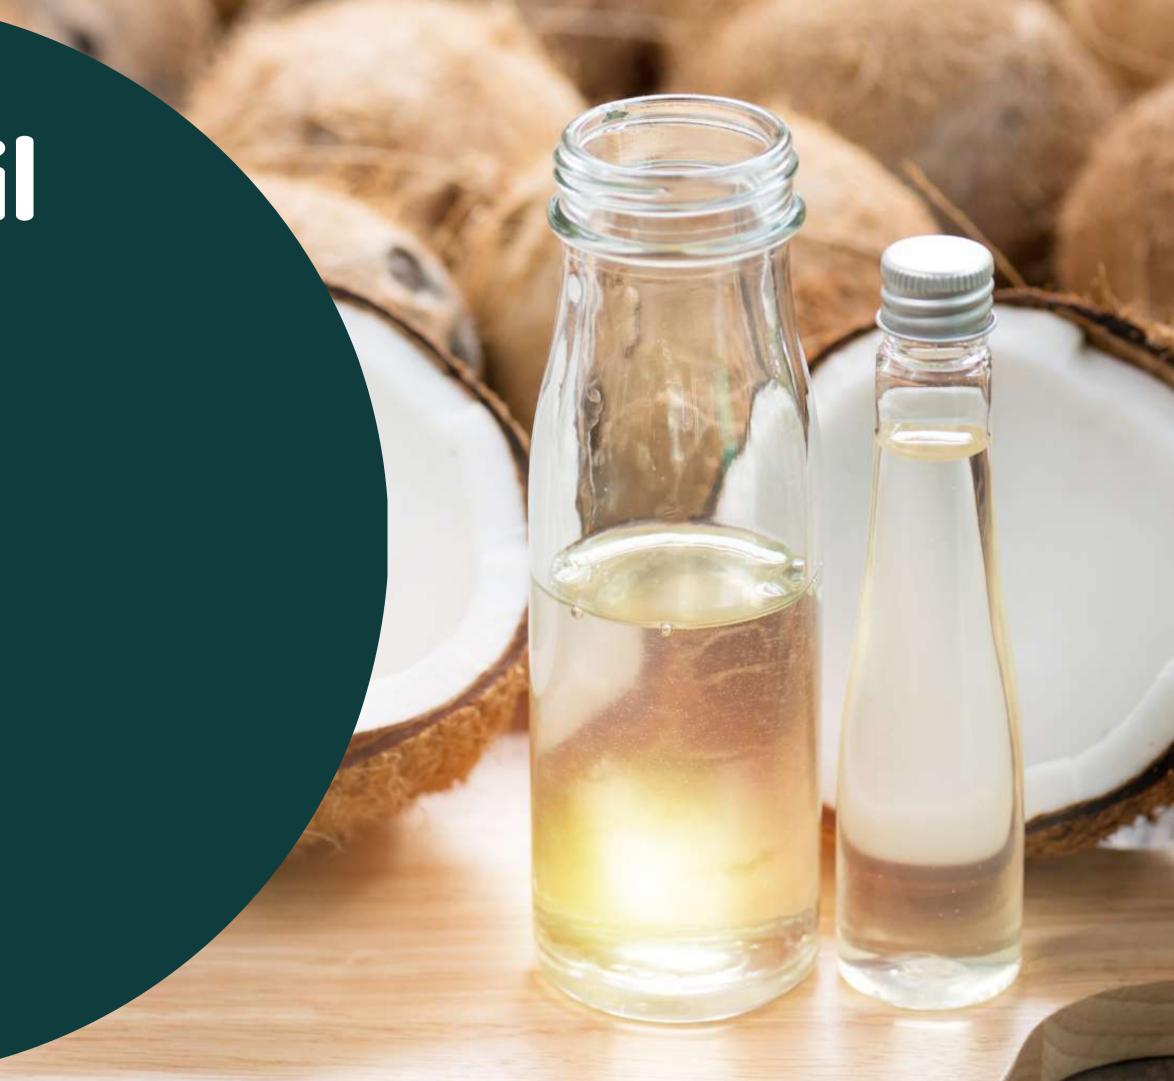

## Product

Charcoal Briquette

Copra

Coco Peat

RBD Coconut Oil

+/-75 liters/5 kgs

• Odor: Odorless

• Color: White to Yellowish

• Melting Point : 23 - 26 Celcius

• Specific Gravity: **0.9 - 0.911** 

• FFA as Lauric (%): 0.0266

Peroxide Value (Meq/Kg) 0.031

• Iodine Value : 8.9