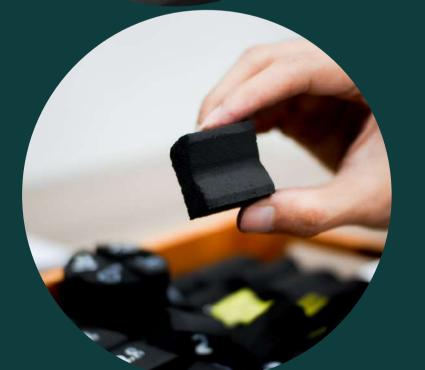

## Product

Charcoal Briquette

Copra

Coco Peat

RBD Coconut Oil

# Type of Briquette

1.Cubes

2. Circle

3. Hexagonal

4.Air Flow

- Ash Content : 2.0 2.2 %
- Moisture : <**5%**
- Volatility : >12%
- Fixed Carbon : >78%
- Gross Calorific: 7200 Kcal/kg
- Ash Color: white
- Burning time : >2 hours