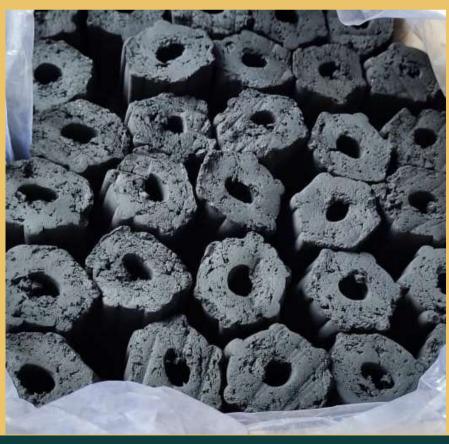

# Type of Briquette

1.Cubes

2. Circle

3. Hexagonal

4.Air Flow

- Ash Content : 2.0 2.2 %
- Moisture : <**5%**
- Volatility : >12%
- Fixed Carbon : >78%
- Gross Calorific: 7200 Kcal/kg
- Ash Color: white
- Burning time : >2 hours

## GALLERY

www.explorecoco.id