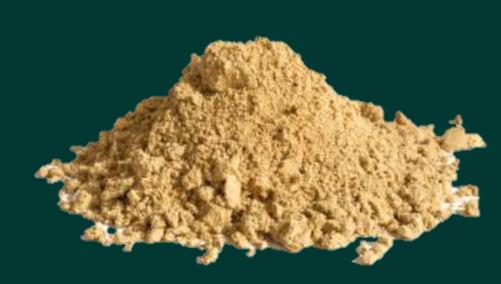

### Powdered

### All powder ginger production capacity: About 22 Metric Ton /4-6 weeks

Yellow Ginger Powder