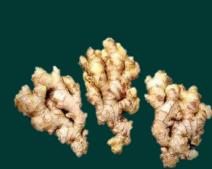

# **PRODUCT: Yellow Ginger**

## **Product Overview**

| lame in latin                     | : Zingiber officinale Rosc                                                                                                                                                                          |
|-----------------------------------|-----------------------------------------------------------------------------------------------------------------------------------------------------------------------------------------------------|
| lavor                             | : Strong                                                                                                                                                                                            |
| iber                              | : Coarse                                                                                                                                                                                            |
| Scent                             | : Strong                                                                                                                                                                                            |
| Rhizome color                     | : Brown with yellow interior                                                                                                                                                                        |
| Rhizome length                    | : 7.7 – 15.2 cm                                                                                                                                                                                     |
| Rhizome height                    | : 5.02 - 9.03 cm                                                                                                                                                                                    |
| Rhizome weight                    | : 0.43 - 1.53 kg                                                                                                                                                                                    |
| Plant height                      | : 15.1 - 23.2 cm                                                                                                                                                                                    |
| Best age to harvest               | : 10 Months                                                                                                                                                                                         |
| Composition of<br>Rhizome         | Oil 4.9%<br><sup>:</sup> Starch 50.21%<br>Fiber 4.79%                                                                                                                                               |
| Chemical composition<br>f rhizome | carbohydrates (50–70%), lipids (3–8%),<br>phenolic,<br>zingiberene,<br><sup>:</sup> β-bisabolene,<br>α-farnesene,<br>β-sesquiphellandrene,<br>α-curcumene,<br>6-gingerol, 6-shogaol, and 6-paradol. |