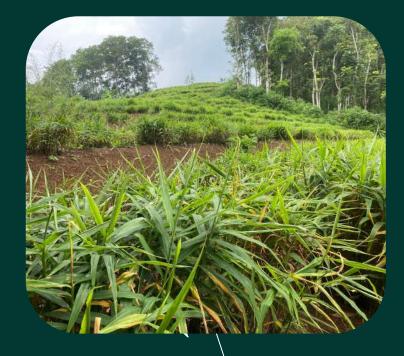

dol. |

# **Farm location**

**Location Spesifications** 

| Farm altituted          | : | 427 m above sea level                   |
|-------------------------|---|-----------------------------------------|
| Farm location           |   | Tasikmalaya, West Java, Indonesia       |
|                         |   | 25cm/h on rainy season                  |
| Farm rainfall intensity | : | 5 cm/h on summer                        |
| Farm temperature        | : | 22 to 32 degree celcius all year long   |
|                         |   | average 94% on rainy season             |
| Farm humidity           | Ŀ | average 50% on summer season            |
| Soil requirement        | : | Fertile, friable, and rich with organic |
| Soil Ph requirement     | : | 7,8 - 8,1                               |











The plant up close

Plantation site with background scenery

Local farmer on site

# Gallery





Plantation site with background mountain view

### Fresh Emprit ginger production capacity: About 14 Metric Ton /3 weeks





# **Technical Terms**

### **Available style product options**





### Powdered



### All powder ginger production capacity: About 22 Metric Ton /4-6 weeks



Yellow Ginger Powder

#### We are ready to send to you via air/sea

40 ft container 20 ft container Powder weight 26 metric ton Powder weight 22 metric ton





**Red Ginger Powder** 



**Emprit Ginger Powder** 

### All Sliced ginger production capacity: About 20 Metric Ton /4 weeks



**Red Ginger Sliced** 

#### We are ready to send to you via air/sea

40 ft container 20 ft container Powder weight