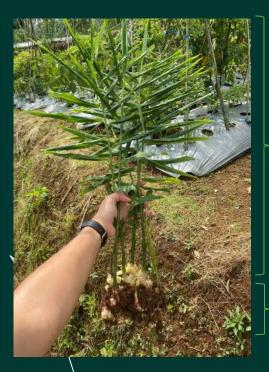

|
| Best age to harvest               | : 10 Months                                                                                                                                                                                         |
| Composition of<br>Rhizome         | Oil 4.9%<br><sup>:</sup> Starch 50.21%<br>Fiber 4.79%                                                                                                                                               |
| Chemical composition<br>f rhizome | carbohydrates (50–70%), lipids (3–8%),<br>phenolic,<br>zingiberene,<br><sup>:</sup> β-bisabolene,<br>α-farnesene,<br>β-sesquiphellandrene,<br>α-curcumene,<br>6-gingerol, 6-shogaol, and 6-paradol. |

**General Spesifications** 



Plant

Rhizome

# **Farm location**

#### **Location Spesifications**

| Farm altituted          | : | 489 m above sea level                   |
|-------------------------|---|-----------------------------------------|
| Farm location           | : | Cianjur, West Java, Indonesia           |
|                         |   | 23cm/h on rainy season                  |
| Farm rainfall intensity | : | 6 cm/h on summer                        |
| Farm temperature        | : | 20 to 30 degree celcius all year long   |
|                         |   | average 94% on rainy season             |
| Farm humidity           | : | average 50% on summer season            |
| Soil requirement        | Ŀ | Fertile, friable, and rich with organic |
| Soil Ph requirement     | : | 7,1 – 7,7