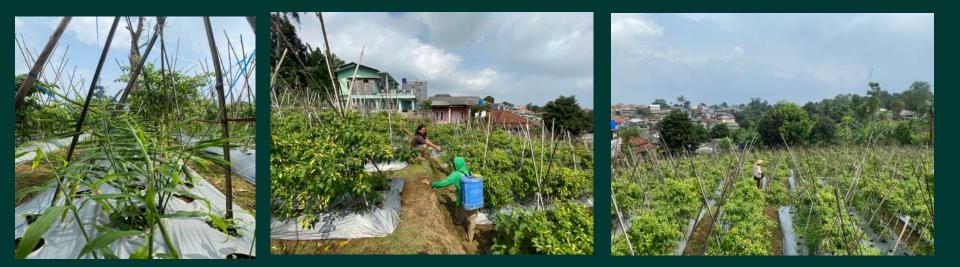

# **Farm location**

**Location Spesifications** 

| Farm altituted          | : | 427 m above sea level                   |
|-------------------------|---|-----------------------------------------|
| Farm location           |   | Tasikmalaya, West Java, Indonesia       |
|                         |   | 25cm/h on rainy season                  |
| Farm rainfall intensity | : | 5 cm/h on summer                        |
| Farm temperature        | : | 22 to 32 degree celcius all year long   |
|                         |   | average 94% on rainy season             |
| Farm humidity           | Ŀ | average 50% on summer season            |
| Soil requirement        | : | Fertile, friable, and rich with organic |
| Soil Ph requirement     | : | 7,8 - 8,1                               |

The plant up close

Plantation site with background scenery

Local farmer on site