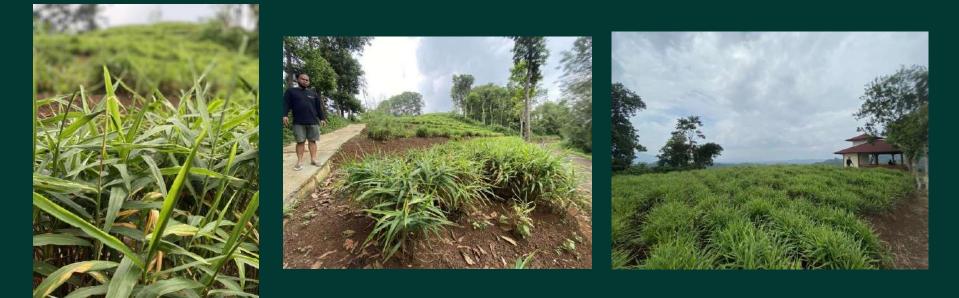

# **Farm location**

#### **Location Spesifications**

| Farm altituted          | ÷ | 472 m above sea level                   |
|-------------------------|---|-----------------------------------------|
| Farm location           | · | Tasikmalaya, West Java, Indonesia       |
|                         |   | 25cm/h on rainy season                  |
| Farm rainfall intensity | : | 5 cm/h on summer                        |
| Farm temperature        | : | 22 to 32 degree celcius all year long   |
|                         |   | average 94% on rainy season             |
| Farm humidity           | ÷ | average 50% on summer season            |
| Soil requirement        | : | Fertile, friable, and rich with organic |
| Soil Ph requirement     | • | 6,8 - 7,4                               |

The plant up close

#### Local farmer on site

#### Plantation site with background scenery