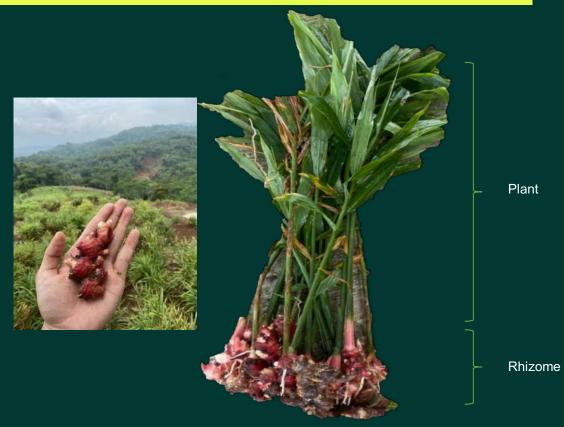

|  |  |  |  |
| Rhizome                            |   | Fiber 8.99%                                                                                                                                                                                                                                                                       |  |  |  |  |
| Chemical composition<br>of rhizome | : | Limonene 1,8<br>cineolene 10-dehydroginger-dione,<br>ginger- dione,<br>6-gingerdion,<br>6- gingerol Alpha-linolenic acid<br>Arginine Aspartic acid Betha-sitoserol<br>Caprylic-acid Casaicin (seluruh bagian<br>tanaman) Chlorogenik acid (seluruh bagian<br>tanaman)<br>Farnesol |  |  |  |  |



# **Farm location**



#### **Location Spesifications**

| Farm altituted          | ÷ | 472 m above sea level                   |
|-------------------------|---|-----------------------------------------|
| Farm location           | · | Tasikmalaya, West Java, Indonesia       |
|                         |   | 25cm/h on rainy season                  |
| Farm rainfall intensity | : | 5 cm/h on summer                        |
| Farm temperature        | : | 22 to 32 degree celcius all year long   |
|                         |   | average 94% on rainy season             |
| Farm humidity           | ÷ | average 50% on summer season            |
| Soil requirement        | : | Fertile, friable, and rich with organic |
| Soil Ph requirement     | • | 6,8 - 7,4                               |