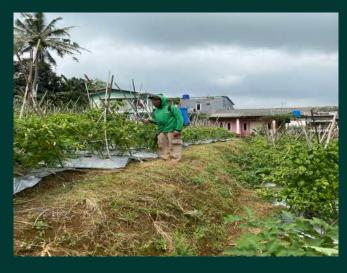

ea level                   |
|-------------------------|---|-----------------------------------------|
| Farm location           | : | Cianjur, West Java, Indonesia           |
|                         |   | 23cm/h on rainy season                  |
| Farm rainfall intensity | : | 6 cm/h on summer                        |
| Farm temperature        | : | 20 to 30 degree celcius all year long   |
|                         |   | average 94% on rainy season             |
| Farm humidity           | : | average 50% on summer season            |
| Soil requirement        | Ŀ | Fertile, friable, and rich with organic |
| Soil Ph requirement     | : | 7,1 – 7,7                               |









The plant up close

Local farmer on site

Plantation site with background scenery

# Gallery





Plantation site with farmers maintaining crops



### Fresh Yellow ginger production capacity: About 20 Metric Ton /3 weeks





# **PRODUCT: Emprit Ginger**



# **Product Overview**





#### **General Spesifications**

| Name in latin                   | : | Zingiber officinale var. amarum                                                                                                                                                        |
|---------------------------------|---|----------------------------------------------------------------------------------------------------------------------------------------------------------------------------------------|
| Flavor                          | : | Very Strong