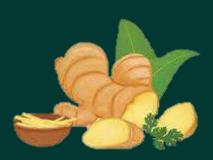

# **PRODUCT: Yellow Ginger**

## **Product Overview**

| lame in latin                     | : Zingiber officinale Rosc                                                                                                                                                                          |
|-----------------------------------|-----------------------------------------------------------------------------------------------------------------------------------------------------------------------------------------------------|
| lavor                             | : Strong                                                                                                                                                                                            |
| iber                              | : Coarse                                                                                                                                                                                            |
| Scent                             | : Strong                                                                                                                                                                                            |
| Rhizome color                     | : Brown with yellow interior                                                                                                                                                                        |
| Rhizome length                    | : 7.7 – 15.2 cm                                                                                                                                                                                     |
| Rhizome height                    | : 5.02 - 9.03 cm                                                                                                                                                                                    |
| Rhizome weight                    | : 0.43 - 1.53 kg                                                                                                                                                                                    |
| Plant height                      | : 15.1 - 23.2 cm                                                                                                                                                                                    |
| Best age to harvest               | : 10 Months                                                                                                                                                                                         |
| Composition of<br>Rhizome         | Oil 4.9%<br><sup>:</sup> Starch 50.21%<br>Fiber 4.79%                                                                                                                                               |
| Chemical composition<br>f rhizome | carbohydrates (50–70%), lipids (3–8%),<br>phenolic,<br>zingiberene,<br><sup>:</sup> β-bisabolene,<br>α-farnesene,<br>β-sesquiphellandrene,<br>α-curcumene,<br>6-gingerol, 6-shogaol, and 6-paradol. |