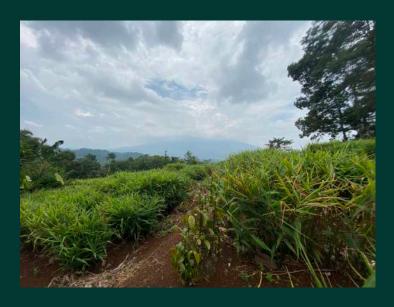

The plant up close

Plantation site with background scenery

Local farmer on site