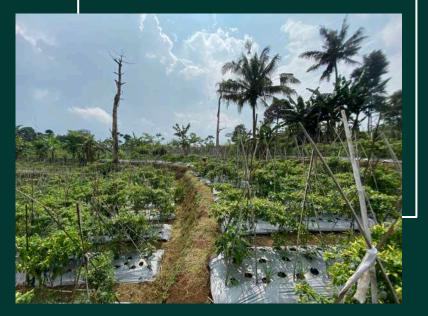

The plant up close

Plantation site with background scenery

Local farmer on site

# Gallery

Plantation site with background mountain view