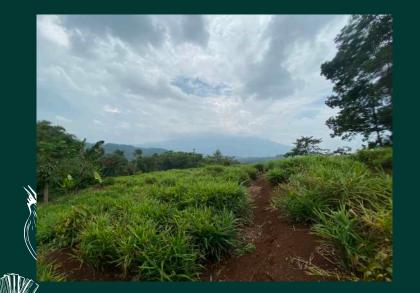

ea level                   |
|-------------------------|---|-----------------------------------------|
| Farm location           |   | Tasikmalaya, West Java, Indonesia       |
|                         |   | 25cm/h on rainy season                  |
| Farm rainfall intensity | : | 5 cm/h on summer                        |
| Farm temperature        | : | 22 to 32 degree celcius all year long   |
|                         |   | average 94% on rainy season             |
| Farm humidity           | Ŀ | average 50% on summer season            |
| Soil requirement        | : | Fertile, friable, and rich with organic |
| Soil Ph requirement     | : | 7,8 - 8,1                               |











The plant up close

Plantation site with background scenery

Local farmer on site

# Gallery





Plantation site with background mountain view

### Fresh Emprit ginger production capacity: About 14 Metric Ton /3 weeks





# **Technical Terms**

### **Available style product options**





### Powdered



### All powder ginger production capacity: About 22 Metric Ton /4-6 weeks



Yellow Ginger Powder

#### We are ready to send to you via air/sea

40 ft container 20 ft container Powder weight 26 metric ton Powder weight 22 metric ton





**Red Ginger Powder** 



**Emprit Ginger Powder** 

### All Sliced ginger production capacity: About 20 Metric Ton /4 weeks



**Red Ginger Sliced** 

#### We are ready to send to you via air/sea

40 ft container 20 ft container Powder weight 23 metric ton Powder weight 17 metric ton





**Yellow Ginger Sliced** 



#### **Emprit Ginger Sliced*