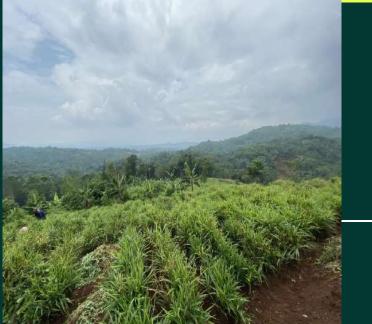

-----------------------|
| Farm location           | · | Tasikmalaya, West Java, Indonesia       |
|                         |   | 25cm/h on rainy season                  |
| Farm rainfall intensity | : | 5 cm/h on summer                        |
| Farm temperature        | : | 22 to 32 degree celcius all year long   |
|                         |   | average 94% on rainy season             |
| Farm humidity           | ÷ | average 50% on summer season            |
| Soil requirement        | : | Fertile, friable, and rich with organic |
| Soil Ph requirement     | • | 6,8 - 7,4                               |







The plant up close

#### Local farmer on site

#### Plantation site with background scenery





### Fresh Red ginger production capacity: <u>About 17 Metric Ton /3 weeks</u>





# **PRODUCT: Yellow Ginger**

## **Product Overview**

| lame in latin                     | : Zingiber officinale Rosc                                                                                                                                                                          |
|-----------------------------------|-----------------------------------------------------------------------------------------------------------------------------------------------------------------------------------------------------|
| lavor                             | : Strong                                                                                                                                                                                            |
| iber