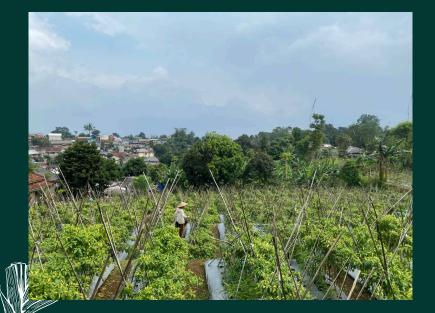

sea level                   |
|-------------------------|---|-----------------------------------------|
| Farm location           | : | Cianjur, West Java, Indonesia           |
|                         |   | 23cm/h on rainy season                  |
| Farm rainfall intensity | : | 6 cm/h on summer                        |
| Farm temperature        | : | 20 to 30 degree celcius all year long   |
|                         |   | average 94% on rainy season             |
| Farm humidity           | : | average 50% on summer season            |
| Soil requirement        | Ŀ | Fertile, friable, and rich with organic |
| Soil Ph requirement     | : | 7,1 – 7,7                               |









The plant up close

Local farmer on site

Plantation site with background scenery

# Gallery





Plantation site with farmers maintaining crops



### Fresh Yellow ginger production capacity: About 20 Metric Ton /3 weeks





# **PRODUCT: Emprit Ginger**



# **Product Overview**





#### **General Spesifications**

| Name in latin                   | : | Zingiber officinale var. amarum                                                                                                                                                        |
|---------------------------------|---|----------------------------------------------------------------------------------------------------------------------------------------------------------------------------------------|
| Flavor                          | : | Very Strong