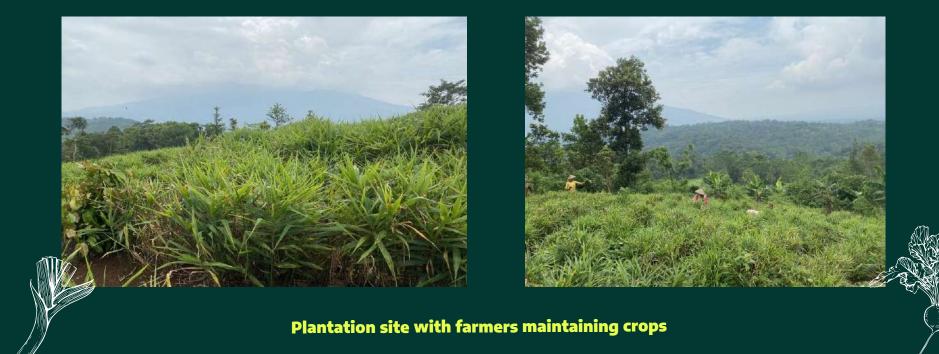

e sea level                   |
|-------------------------|---|-----------------------------------------|
| Farm location           | · | Tasikmalaya, West Java, Indonesia       |
|                         |   | 25cm/h on rainy season                  |
| Farm rainfall intensity | : | 5 cm/h on summer                        |
| Farm temperature        | : | 22 to 32 degree celcius all year long   |
|                         |   | average 94% on rainy season             |
| Farm humidity           | ÷ | average 50% on summer season            |
| Soil requirement        | : | Fertile, friable, and rich with organic |
| Soil Ph requirement     | • | 6,8 - 7,4                               |







The plant up close

#### Local farmer on site

#### Plantation site with background scenery





### Fresh Red ginger production capacity: <u>About 17 Metric Ton /3 weeks</u>





# **PRODUCT: Yellow Ginger**

## **Product Overview**

| lame in latin                     | : Zingiber officinale Rosc                                                                                                                                                                          |
|-----------------------------------|-----------------------------------------------------------------------------------------------------------------------------------------------------------------------------------------------------|
| lavor                             | : Strong