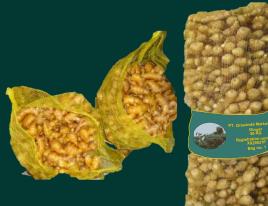

### All powder ginger production capacity: About 22 Metric Ton /4-6 weeks

Yellow Ginger Powder

#### We are ready to send to you via air/sea

40 ft container 20 ft container Powder weight 26 metric ton Powder weight 22 metric ton

**Red Ginger Powder** 

**Emprit Ginger Powder** 