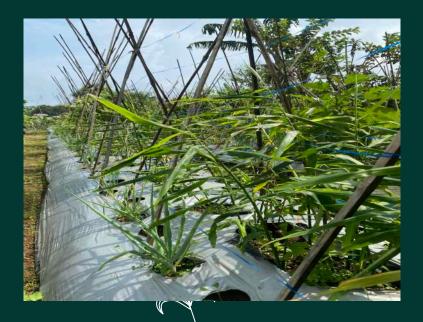

# **Farm location**

#### **Location Spesifications**

| Farm altituted          | : | 489 m above sea level                   |
|-------------------------|---|-----------------------------------------|
| Farm location           | : | Cianjur, West Java, Indonesia           |
|                         |   | 23cm/h on rainy season                  |
| Farm rainfall intensity | : | 6 cm/h on summer                        |
| Farm temperature        | : | 20 to 30 degree celcius all year long   |
|                         |   | average 94% on rainy season             |
| Farm humidity           | : | average 50% on summer season            |
| Soil requirement        | Ŀ | Fertile, friable, and rich with organic |
| Soil Ph requirement     | : | 7,1 – 7,7                               |

The plant up close

Local farmer on site

Plantation site with background scenery