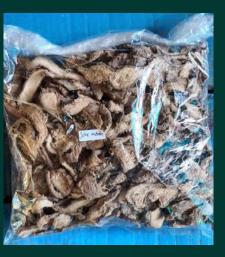

### All Sliced ginger production capacity: About 20 Metric Ton /4 weeks

**Red Ginger Sliced** 

#### We are ready to send to you via air/sea

40 ft container 20 ft container Powder weight 23 metric ton Powder weight 17 metric ton

**Yellow Ginger Sliced** 