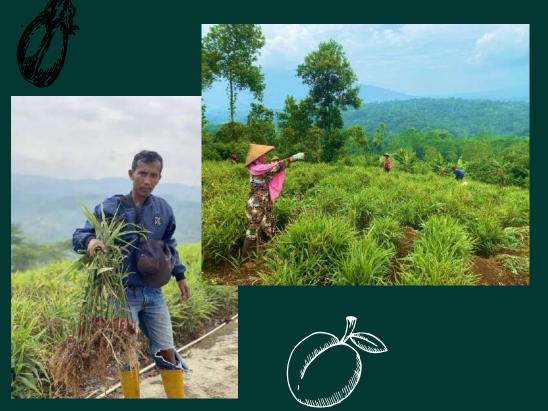

# **Farm location**

#### **Location Spesifications**

| Farm altituted          | ÷ | 472 m above sea level                   |
|-------------------------|---|-----------------------------------------|
| Farm location           | · | Tasikmalaya, West Java, Indonesia       |
|                         |   | 25cm/h on rainy season                  |
| Farm rainfall intensity | : | 5 cm/h on summer                        |
| Farm temperature        | : | 22 to 32 degree celcius all year long   |
|                         |   | average 94% on rainy season             |
| Farm humidity           | ÷ | average 50% on summer season            |
| Soil requirement        | : | Fertile, friable, and rich with organic |
| Soil Ph requirement     | • | 6,8 - 7,4                               |

The plant up close

#### Local farmer on site

#### Plantation site with background scenery