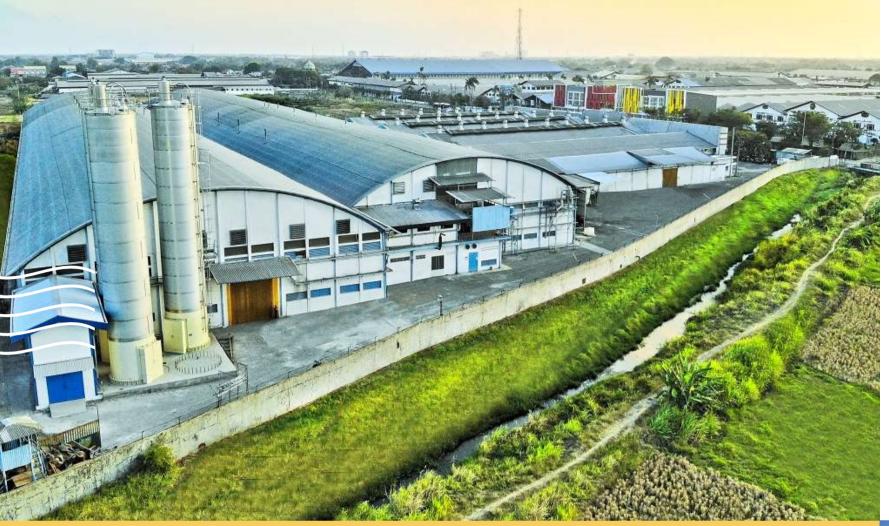

#### MANUFACTURING PLANTS

Kokola Group started as a biscuit manufacturing company with two plants to date: PT. Mega Global Food Industry & PT. UNIMOS, both located in Gresik, East Java, Indonesia

**FSSC 22000** 