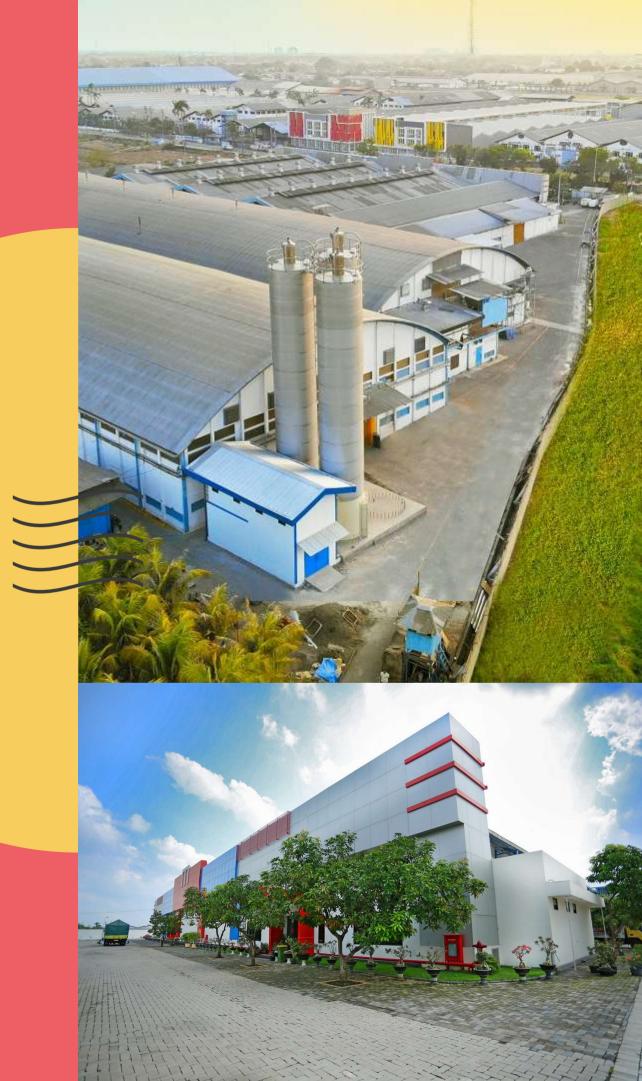

#### MANUFACTURING PLANTS

Kokola Group started as a biscuit manufacturing company with two plants to date: PT. Mega Global Food Industry & PT. UNIMOS, both located in Gresik, East Java, Indonesia

**FSSC 22000** 