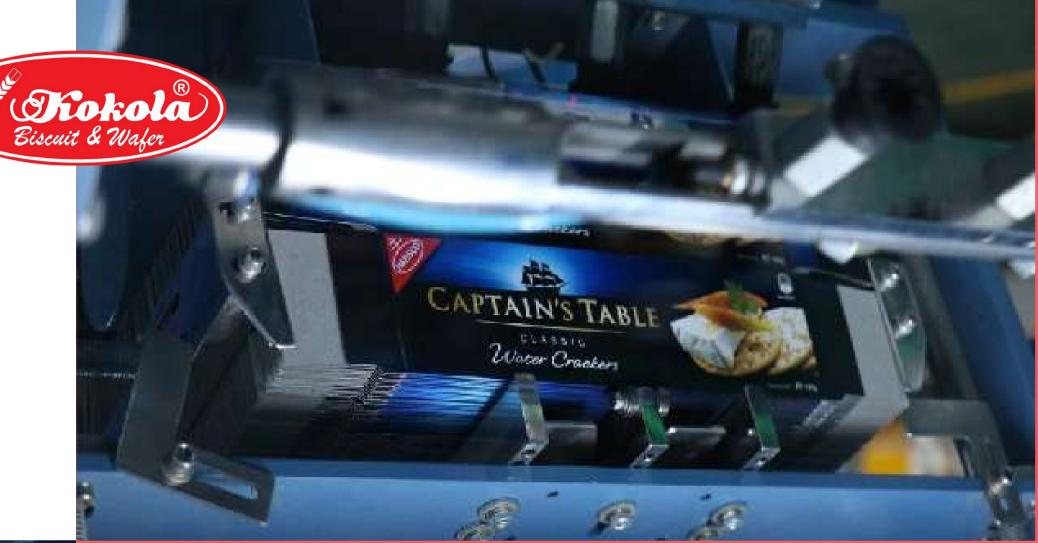

#### KOKOLA X MONDELEZ INTERNATIONAL

In 2018, Kokola also started to manufacture Mondelez International's Captain's Table Water Crackers under the brand NABISCO for Australian market.