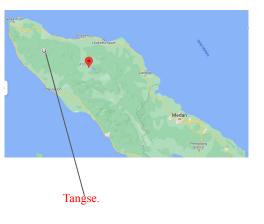

#### ARABICA, Aceh/ Tangse/ District Blang Pandak, Sigli.

Grower: Blang Pandak farmer group, district Blang pandak.

Altitude: 1.245masl.

Harvest: july - september

Process: Full Washed

Region: Aceh Sigli, district Blang Pandak.

### ROBUSTA, Aceh/ Tangse/ District Blang dhot Pidie, Sigli.

Grower: Blang dhot farmer group, district Blang dhot.

Altitude: 821masl.

Harvest: March - July

Process: Full Washed

Region: Aceh Sigli, district Blang dhot.

### LIBERICA/Aceh/ Tangse/ District blang dhod

Grower: green tangse farmer group, distric blang dhod.

Altitude: 417 - 587 masl.

Harvest: March - oktober

Process: Full Washed

Region: district Tangse, Blang Dhod..