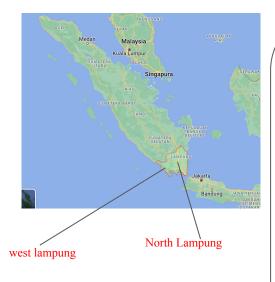

## ROBUSTA, Lampung/ Distict West Lampung and Nort lampung.

Grower: 27 farmer group, district Blang dhot.

Altitude: 711 - 900 masl.

Harvest: March - September

Process: Full Washed

Region: Lampung, district west lampung and north lampung.