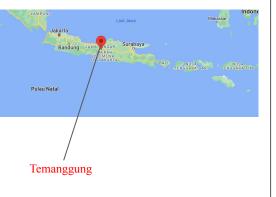

### ROBUSTA/Java/ Temanggung/ District Wonoyobo.

Grower: 33 farmer group, district wonoyobo..

Altitude: 600 - 800 masl.

Harvest: Mei - November

Process: Full Washed

Region:, district Temanggung, wonoyobo.

Soil: loose soil