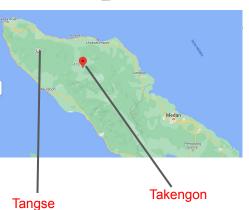

#### Arabica

- ARABICA, Aceh/ Gayo/ District Kebayakan, Takengon.
- ARABICA, Aceh/ Gayo/ District Bandar, Takengon.
- ARABICA, Aceh/ Gayo/ District Gayo Luwes, Takengon.
- ARABICA, Aceh/ Tangse/ District Blang Pandak, Sigli.
- ARABICA, North Sumatera/ Mandhailing/ District East Panyubungan
- ROBUSTA, Aceh/ Tangse/ District Blang dhot Pidie, Sigli.
- ROBUSTA, Lampung/Distict West Lampung and Nort lampung.
- ROBUSTA/Java/ Temanggung/ District Wonoyobo.
- LIBERICA/Jambi/ Kerinci/ District Mekar jaya
- LIBERICA/Aceh/ Tangse/ District dhod

#### ARABICA, Aceh/ Tangse/ District Blang Pandak, Sigli.

Grower: Blang Pandak farmer group, district Blang pandak.

Altitude: 1.245masl.

Harvest: july - september

Process: Full Washed

Region: Aceh Sigli, district Blang Pandak.

### LIBERICA/Aceh/ Tangse/ District blang dhod

Grower: green tangse farmer group, distric blang dhod.

Altitude: 417 - 587 masl.

Harvest: March - oktober

Process: Full Washed

Region: district Tangse, Blang Dhod..