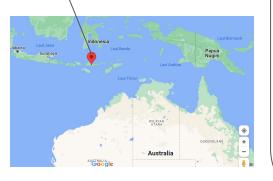

#### ARABICA, Flores/NTT/ District golo nderu

Grower: golo roja farmer group, district golo nderu.

Altitude: 1.307 - 1.550 masl.

Harvest: March - Juni

Process: Full Washed

Region: Flores, district Golo nderu