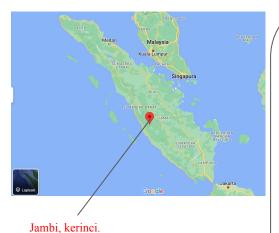

### LIBERICA/Jambi/ Kerinci/ District Mekar jaya

Grower: 17 farmer group, district Kerinci.

Altitude: 427 - 571 masl.

Harvest: March - July

Process: Full Washed

Region: district Kerinci, Mekar jaya...

Soil: peat soil