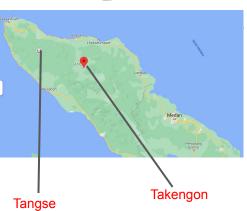

#### ARABICA, Aceh/ Tangse/ District Blang Pandak, Sigli.

Grower: Blang Pandak farmer group, district Blang pandak.

Altitude: 1.245masl.

Harvest: july - september

Process: Full Washed

Region: Aceh Sigli, district Blang Pandak.

### LIBERICA/Aceh/ Tangse/ District blang dhod

Grower: green tangse farmer group, distric blang dhod.

Altitude: 417 - 587 masl.

Harvest: March - oktober

Process: Full Washed

Region: district Tangse, Blang Dhod..