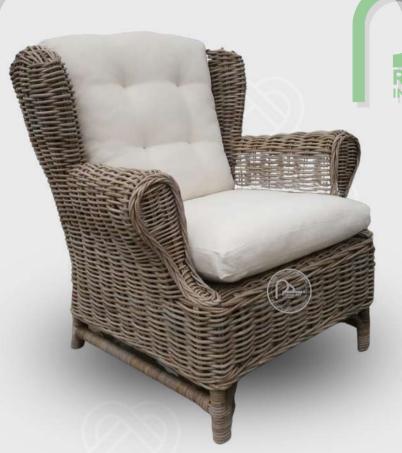

**Rattan Gray Sofas & Chairs** 

Rattan chairs are combined with iron frames of various shapes.

The lightshade will further emphasize the casting of rustic and ethnic themed spaces that we make with a variety of natural fiber base materials