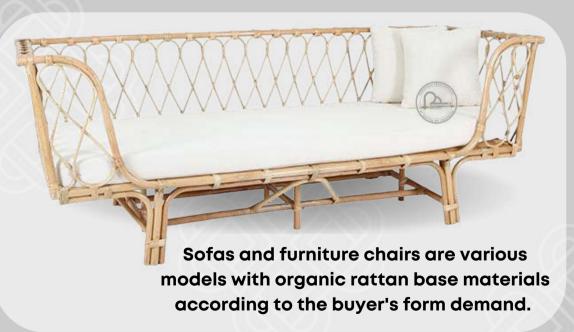

**Rattan Gray Sofas & Chairs** 

Rattan chairs are combined with iron frames of various shapes.

The lightshade will further emphasize the casting of rustic and ethnic themed spaces that we make with a variety of natural fiber base materials