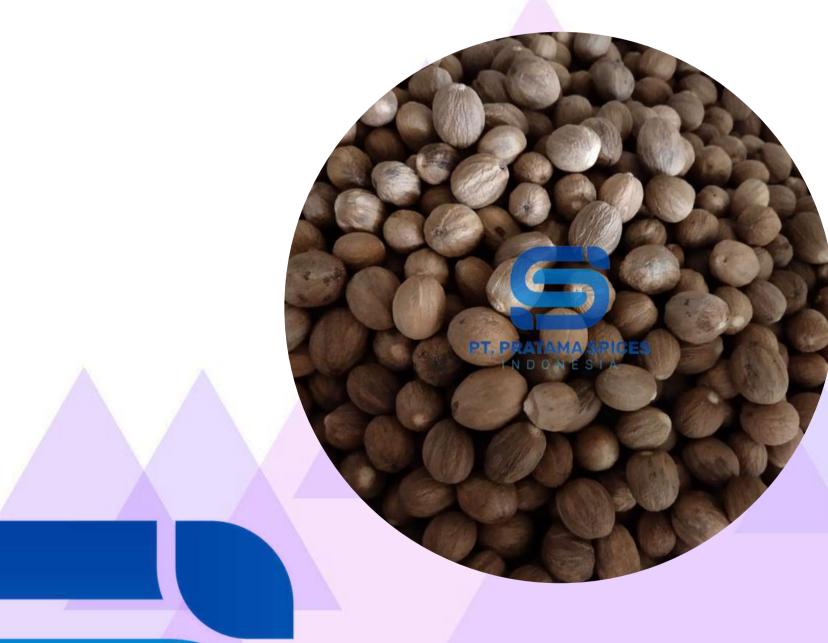

## PRODUCT SPECIFICATION

Nutmeg

Quality : ABCD Colour of Nutmeg : Light Brown Foreign Matter : 1% Max Drying Process : Air Dried Moisture : 10%