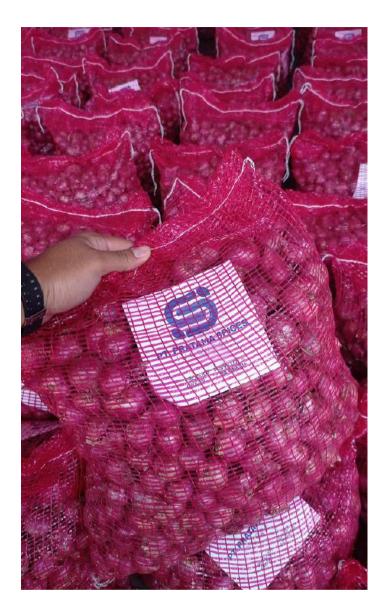

### PRODUCT SPECIFICATION

Fresh Shallot

Form : Whole, Clean, No Leaf Diameter : 28mm - 38mm Grade : Super Origin : Indonesia