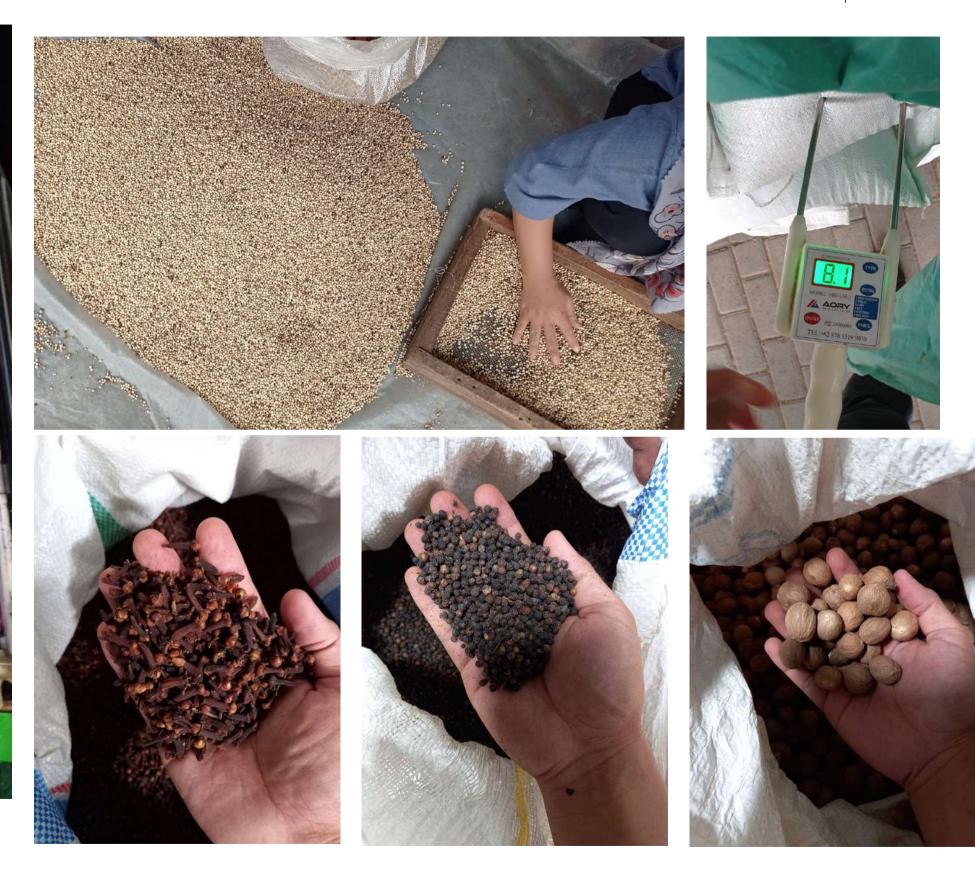

### PRODUCT SPECIFICATION

White Pepper

Pepperine : 5,4% Essential Oil: 2,4% Extraneous Matter: 0,5% *Moisture* : 10% - 13%

### PRODUCT SPECIFICATION

Black Pepper

Pepperine : 6% Density : 500 - 550gl Impurity : 0,5% Ash : 3,5 - 5% Moisture : 8-12%

### Lal Pari Cloves

Foreign Matter : 0% *Steams* : 2,09% Inferior Cloves. : 2,25% Admixture. :  $\leq 1\%$ *Moisture* : 6 - 12%

## PRODUCT SPECIFICATION

Nutmeg

Quality : ABCD Colour of Nutmeg : Light Brown Foreign Matter : 1% Max Drying Process : Air Dried Moisture : 10%