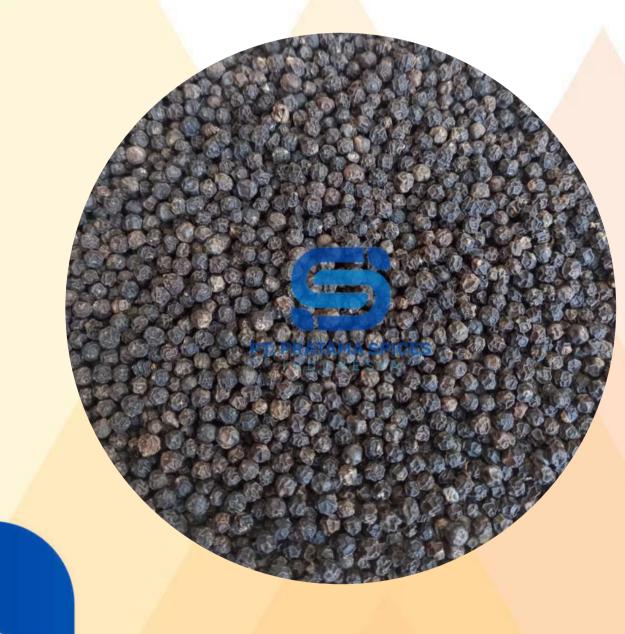

### PRODUCT SPECIFICATION

Black Pepper

Pepperine : 6% Density : 500 - 550gl Impurity : 0,5% Ash : 3,5 - 5% Moisture : 8-12%