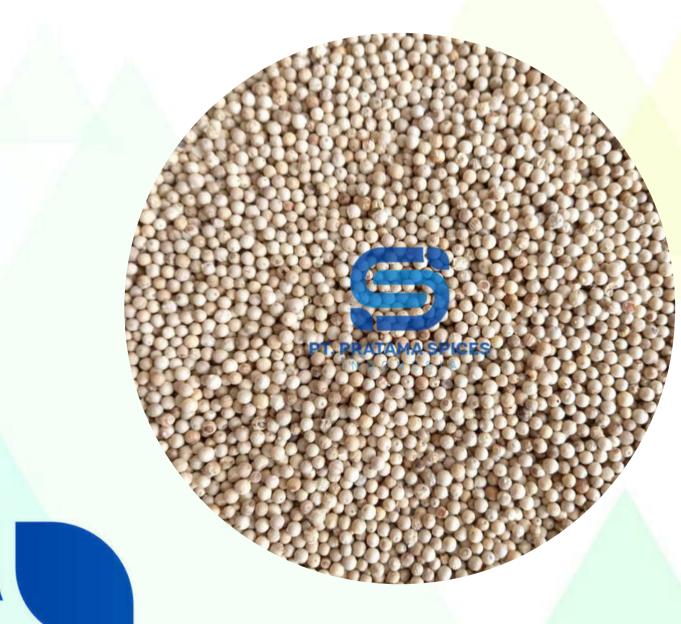

### PRODUCT SPECIFICATION

White Pepper

Pepperine : 5,4% Essential Oil: 2,4% Extraneous Matter: 0,5% *Moisture* : 10% - 13%

#### COMPANY PROFILE

- Bulk Density : 600gl 650gl