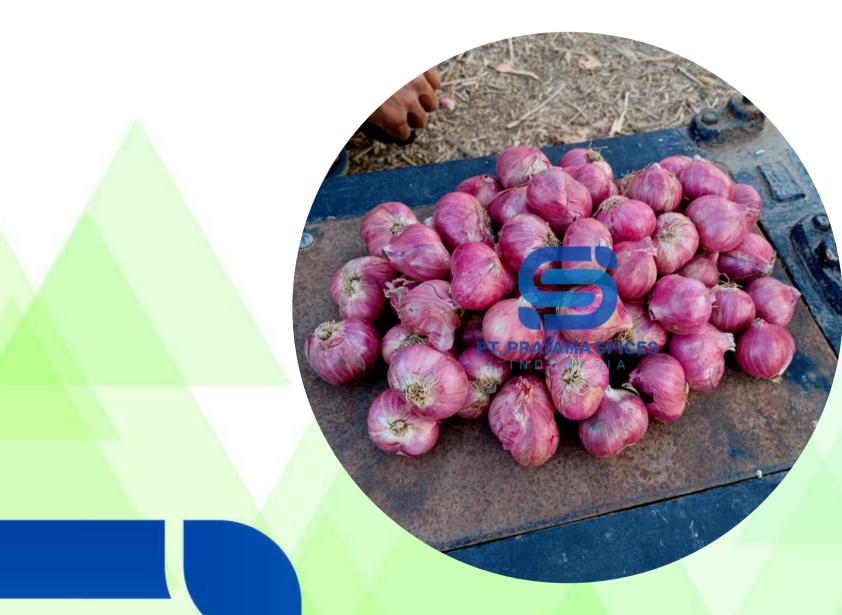

### PRODUCT SPECIFICATION

Fresh Shallot

Form : Whole, Clean, No Leaf Diameter : 28mm - 38mm Grade : Super Origin : Indonesia