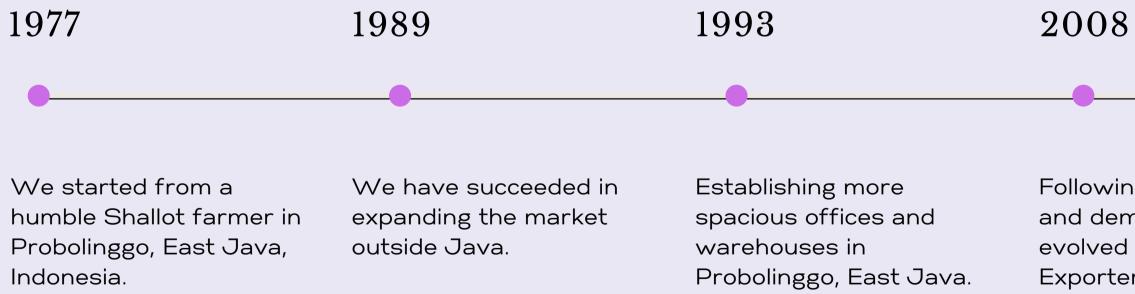

## ABOUT OUR COMPANY

8 team members

PT. Pratama Spices Indonesia is a family business with the main commodity as the shallot since the 1970s. We started being a humble shallot farmer in Probolinggo, East Java, Indonesia, when in 2008 foreign buyers saw the quality of our shallot.

Therefore, 2008 was the year we got our first orders from abroad with a capacity of 50 tons to 80 tons of shallot a month. Following the growth and demand of our loyal buyers for spices commodities, in 2020 we were expanding our product in spices with export quality.

### 2020

Following the growth and demands, we have evolved to being Exporter of Shallot.

The development of spice products is due to demand for the export market and modern trade.