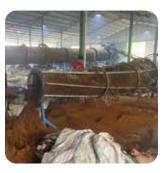

## What Is Cocopeat

Cocopeat is a 100% natural growing medium made out of coconut husks



#### Advantage of Cocopeat :

- 1. 100% Organic and a renewable resource
- 2. Odorless
- 3. High water holding capacity, great absorption
- 4. Affordable and High quality

#### There are 2 types of Cocopeat :

1. High EC Cocopeat

Is used as animal bedding. It is ideal as bedding for as floor layer for animal sheds due to its moisture absorbing quality & soft bed cushioning effects. It can also prevents bad smells from animals pee and poop.

2. Low EC Cocopeat

Can be used as potting mix suppliers, Seedling nurseries, Lawn and golf course constructions, Horticulture and Floriculture applications, and Home gardening

## Production Process

#### **COCONUT HUSKS**



#### **SCREENING MACHINE**



#### **DEWATERING MACHINE**



#### **BLOCK MAKING MACHINE**



#### **DEFIBERING MACHINE**



#### WASHING



#### **ROTARY DRYER**



#### PACKING





## What is Cocofiber

Cocofiber is a natural fiber extracted from the outer husk of coconut and used in products such as floor mats, doormats, brushes and mattresses



## Production Process



### GALLERIES



















### **FUTURE OF NUCLA**







PT NUCLA MITRA INDOINDAH Jl. Sultan Iskandar Muda no. 5 Kebayoran Lama Jakarta - 12240



(021) 2751 3438 (021) 2751 3439



nuclamitraindoindah@gmail.com