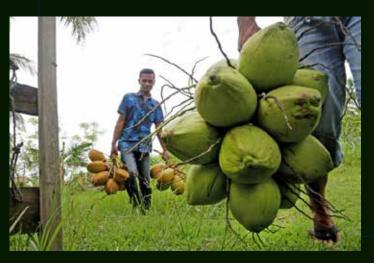

### 

Sangihe island is a mountainous island rich with forests. The island is infested with wild coconut trees which locals call "Kelapa Dalam" which can grow up to 15 meters in height and bears fruit 3 times each year.

It is estimated that the island has over 6.000.000 coconut trees and bears almost 1.500.000.000 coconut fruits annually making it one of the largest coconut fruit producers in the country.

Sangihe is an island paradise located on the northern tip of Indonesia next to the Philippines