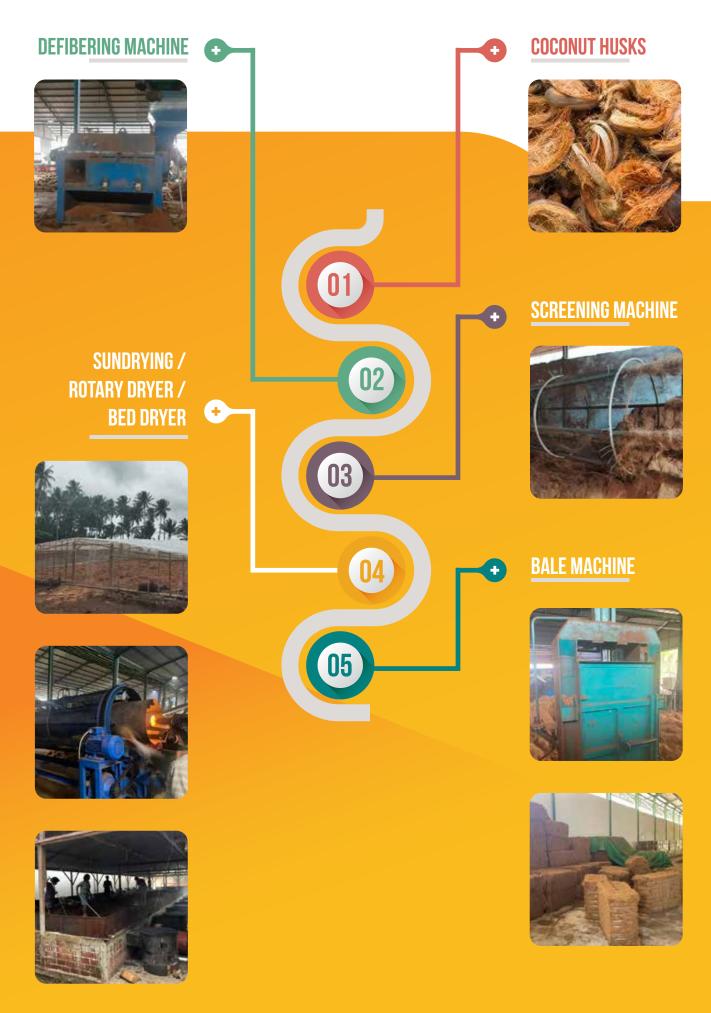

## Production Process

#### **COCONUT HUSKS**

#### **SCREENING MACHINE**

#### **DEWATERING MACHINE**

#### **BLOCK MAKING MACHINE**

#### **DEFIBERING MACHINE**

#### WASHING

#### **ROTARY DRYER**

#### PACKING