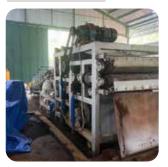

opeat is a 100% natural growing medium made out of coconut husks



#### Advantage of Cocopeat :

- 1. 100% Organic and a renewable resource
- 2. Odorless
- 3. High water holding capacity, great absorption
- 4. Affordable and High quality

#### There are 2 types of Cocopeat :

1. High EC Cocopeat

Is used as animal bedding. It is ideal as bedding for as floor layer for animal sheds due to its moisture absorbing quality & soft bed cushioning effects. It can also prevents bad smells from animals pee and poop.

2. Low EC Cocopeat

Can be used as potting mix suppliers, Seedling nurseries, Lawn and golf course constructions, Horticulture and Floriculture applications, and Home gardening

## Production Process

#### **COCONUT HUSKS**



#### **SCREENING MACHINE**



#### **DEWATERING MACHINE**



#### **BLOCK MAKING MACHINE**



#### **DEFIBERING MACHINE**



#### WASHING



#### **ROTARY DRYER**



#### PACKING





## What is Cocofiber

Cocofiber is a natural fiber extracted from the outer husk of coconut and used in products such as floor mats, doormats, brushes and mattresses



## Production Process



### GALLERIES



















### **FUTURE OF NUCLA**







PT NUCLA MITRA INDOINDAH Jl. Sultan Iskandar Muda no. 5 Kebayoran Lama Jakarta - 12240



(021) 2751 3438 (021) 2751 3439



nuclamitraindoindah@gmail.com