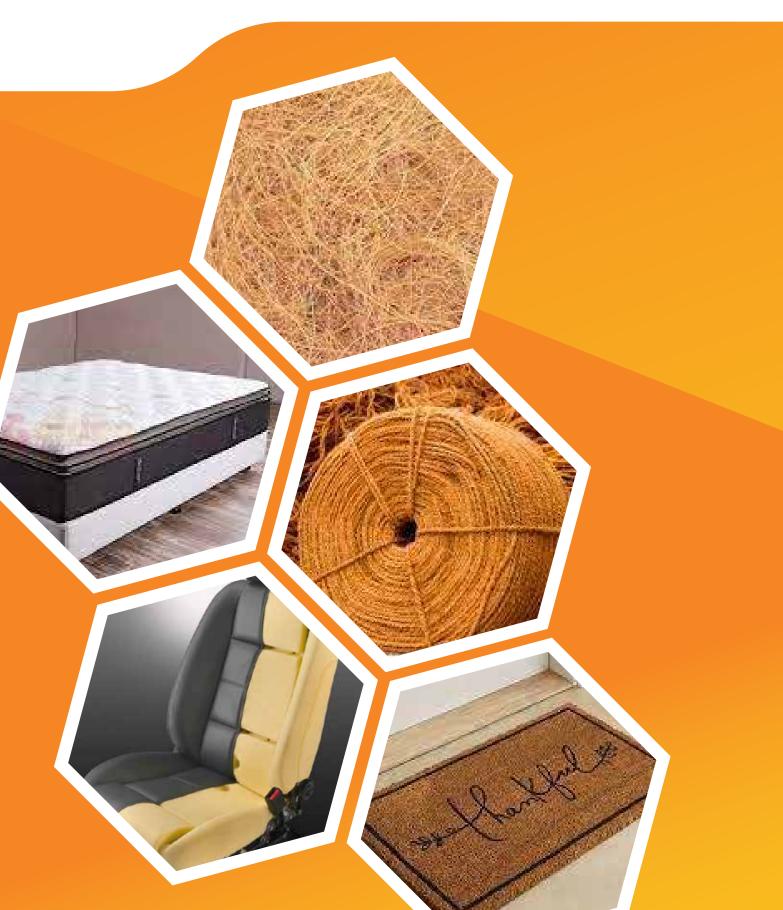

## What is Cocofiber

Cocofiber is a natural fiber extracted from the outer husk of coconut and used in products such as floor mats, doormats, brushes and mattresses