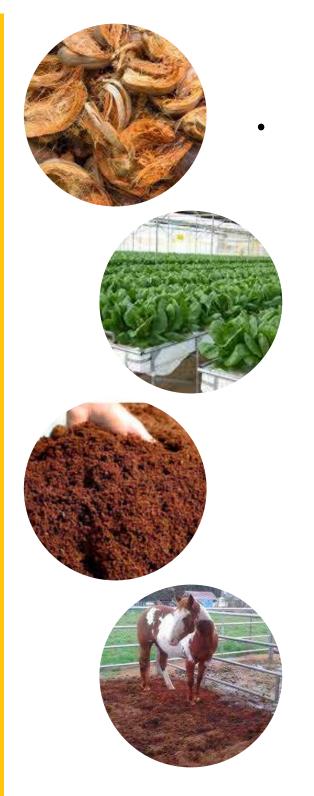

## What Is Cocopeat

Cocopeat is a 100% natural growing medium made out of coconut husks

#### Advantage of Cocopeat :

- 1. 100% Organic and a renewable resource
- 2. Odorless
- 3. High water holding capacity, great absorption
- 4. Affordable and High quality

#### There are 2 types of Cocopeat :

1. High EC Cocopeat

Is used as animal bedding. It is ideal as bedding for as floor layer for animal sheds due to its moisture absorbing quality & soft bed cushioning effects. It can also prevents bad smells from animals pee and poop.

2. Low EC Cocopeat

Can be used as potting mix suppliers, Seedling nurseries, Lawn and golf course constructions, Horticulture and Floriculture applications, and Home gardening