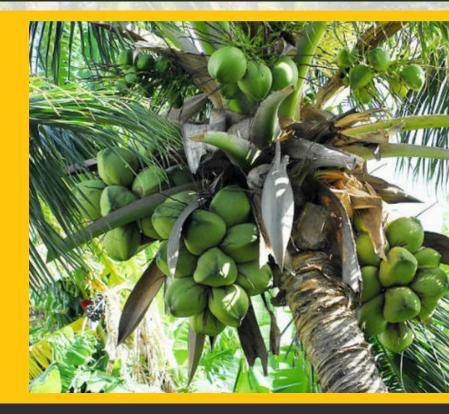

### 

Sangihe island is a mountainous island rich with forests. The island is infested with wild coconut trees which locals call "Kelapa Dalam" which can grow up to 15 meters in height and bears fruit 3 times each year.

It is estimated that the island has over 6.000.000 coconut trees and bears almost 1.500.000.000 coconut fruits annually making it one of the largest coconut fruit producers in the country.

Sangihe is an island paradise located on the northern tip of Indonesia next to the Philippines