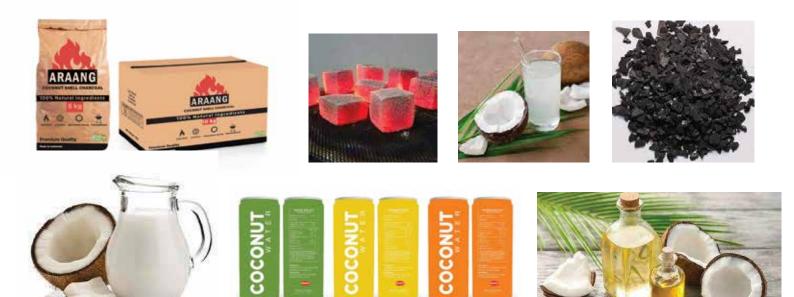

## What Is Cocopeat

Cocopeat is a 100% natural growing medium made out of coconut husks

## What is Cocofiber

Cocofiber is a natural fiber extracted from the outer husk of coconut and used in products such as floor mats, doormats, brushes and mattresses