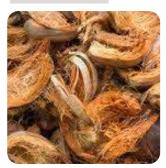

## What Is Cocopeat

Cocopeat is a 100% natural growing medium made out of coconut husks

#### **COCONUT HUSKS**