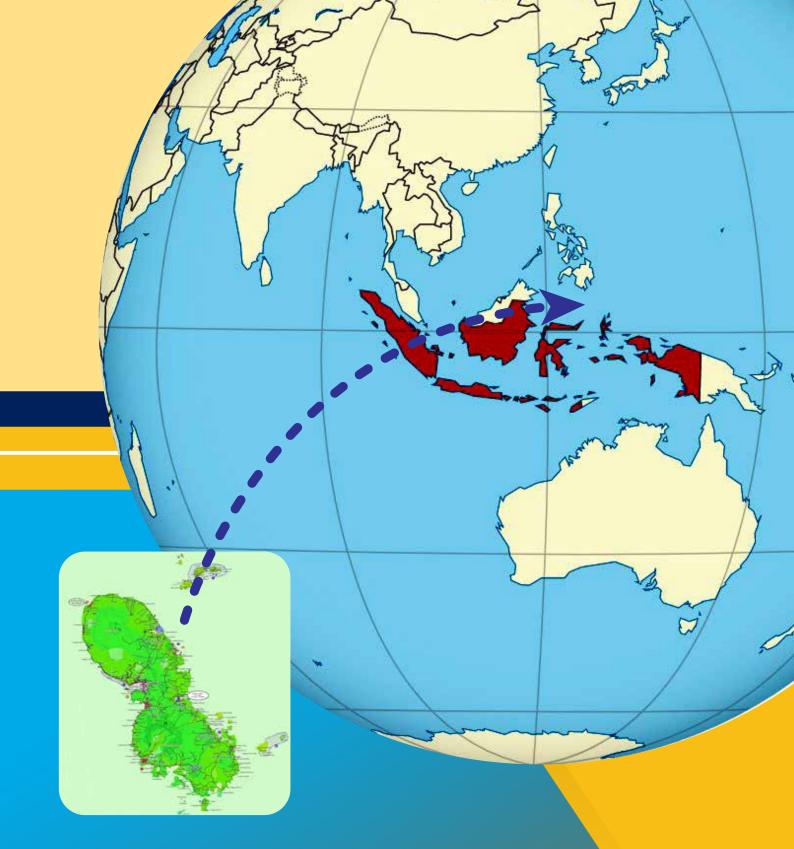

# We Bring Sangihe Island To The World

As the company's Director, it is with great pride I present to you the first integrated coconut processing plant in Indonesia.

Our factory is located in Sangihe Island, North Sulawesi Province. It is the second largest coconut producing

island in Indonesia.

Our mission is to produce and guarantee the best quality coconut products, and that is why our factory is mostly integrated with technologies and machineries in order to maintain our quality because customer's satisfaction is our top priority.

It is estimated that the island has over 6.000.000 coconut trees and bears almost 1.500.000.000 coconut fruits annually making it one of the largest coconut fruit producers in the country.

Sangihe is an island paradise located on the northern tip of Indonesia next to the Philippines