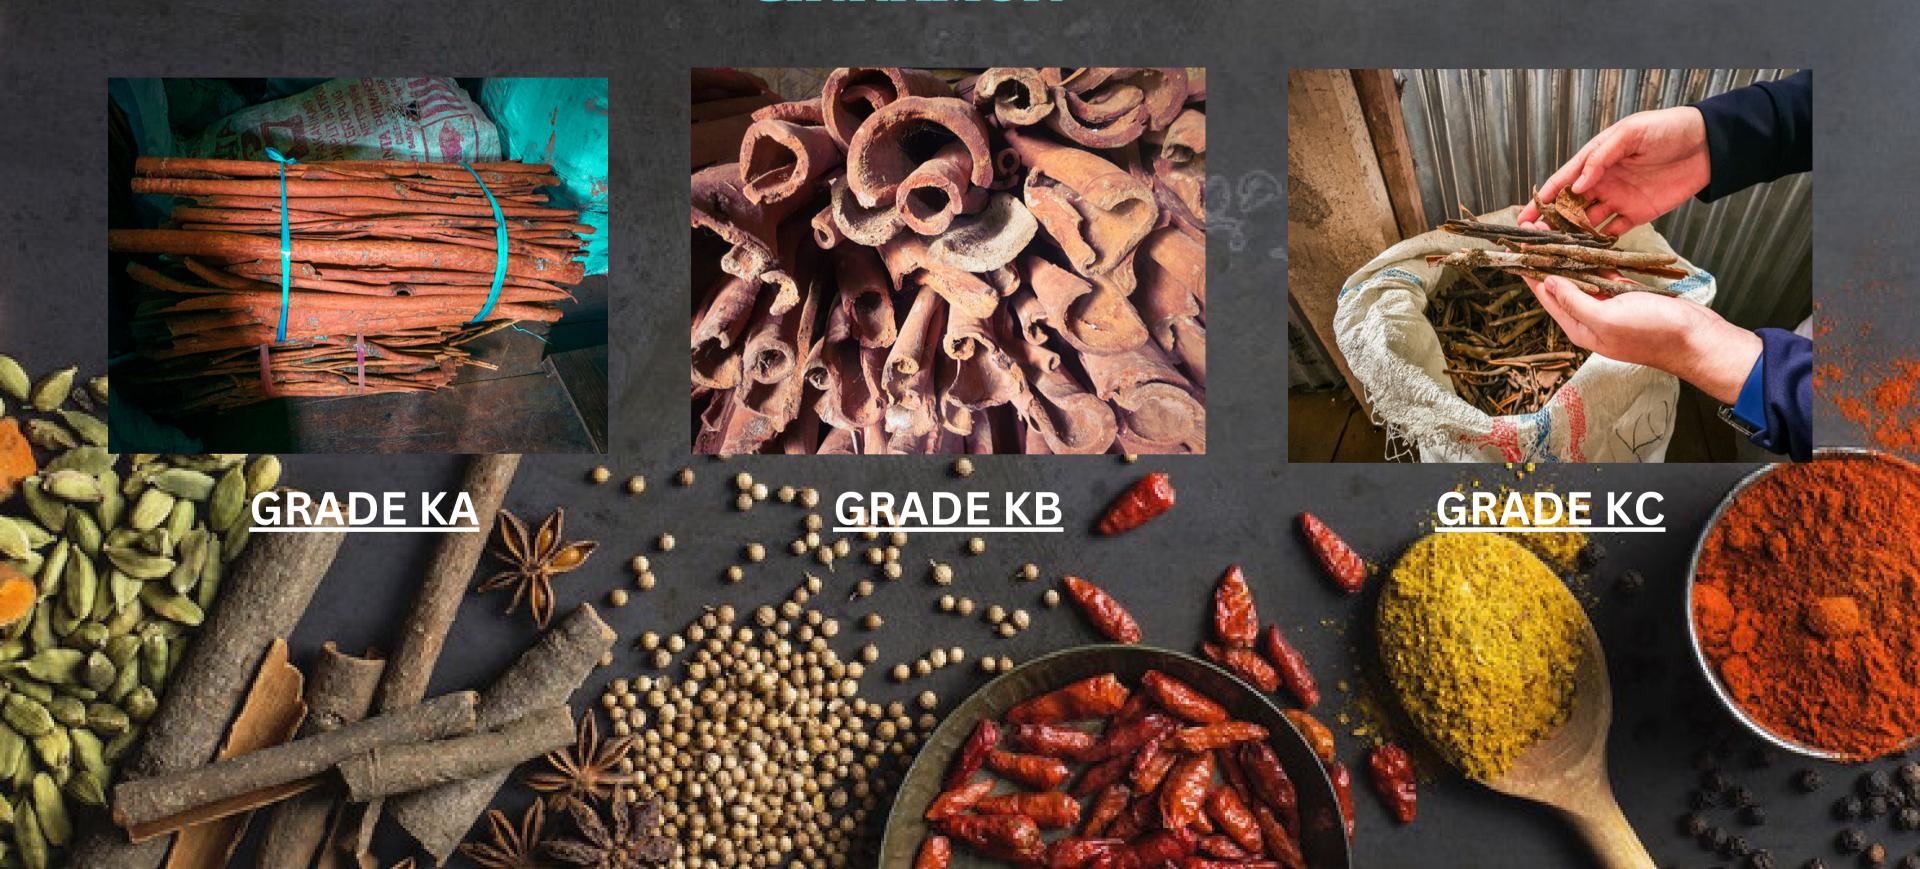

Cinnamon has several grade for used including Grade AA, KA, KB and KC.

#### **GRADE AA**

## CINNAMON