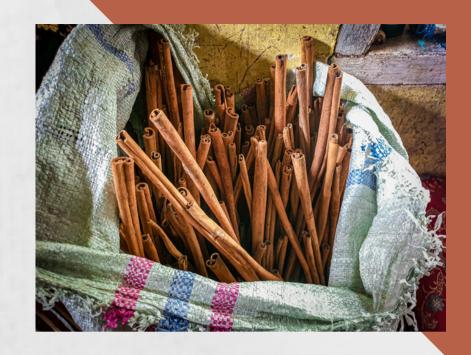

#### CINNAMON

Cinnamon (Cinnamomum) is a spice obtained from the inner bark of several tree species. This spice is used mainly as an aromatic condiment and flavoring additive in a wide variety of cuisines, sweet and savory, dishes, snack foods, teas and traditional foods. Cinnamon found in Indonesia is C.Burmanii, which has a distinctive brownish-gray skin with a distinctive aroma and sweet taste

Cinnamon has several grade for used including Grade AA, KA, KB and KC.

#### **GRADE AA**

## CINNAMON