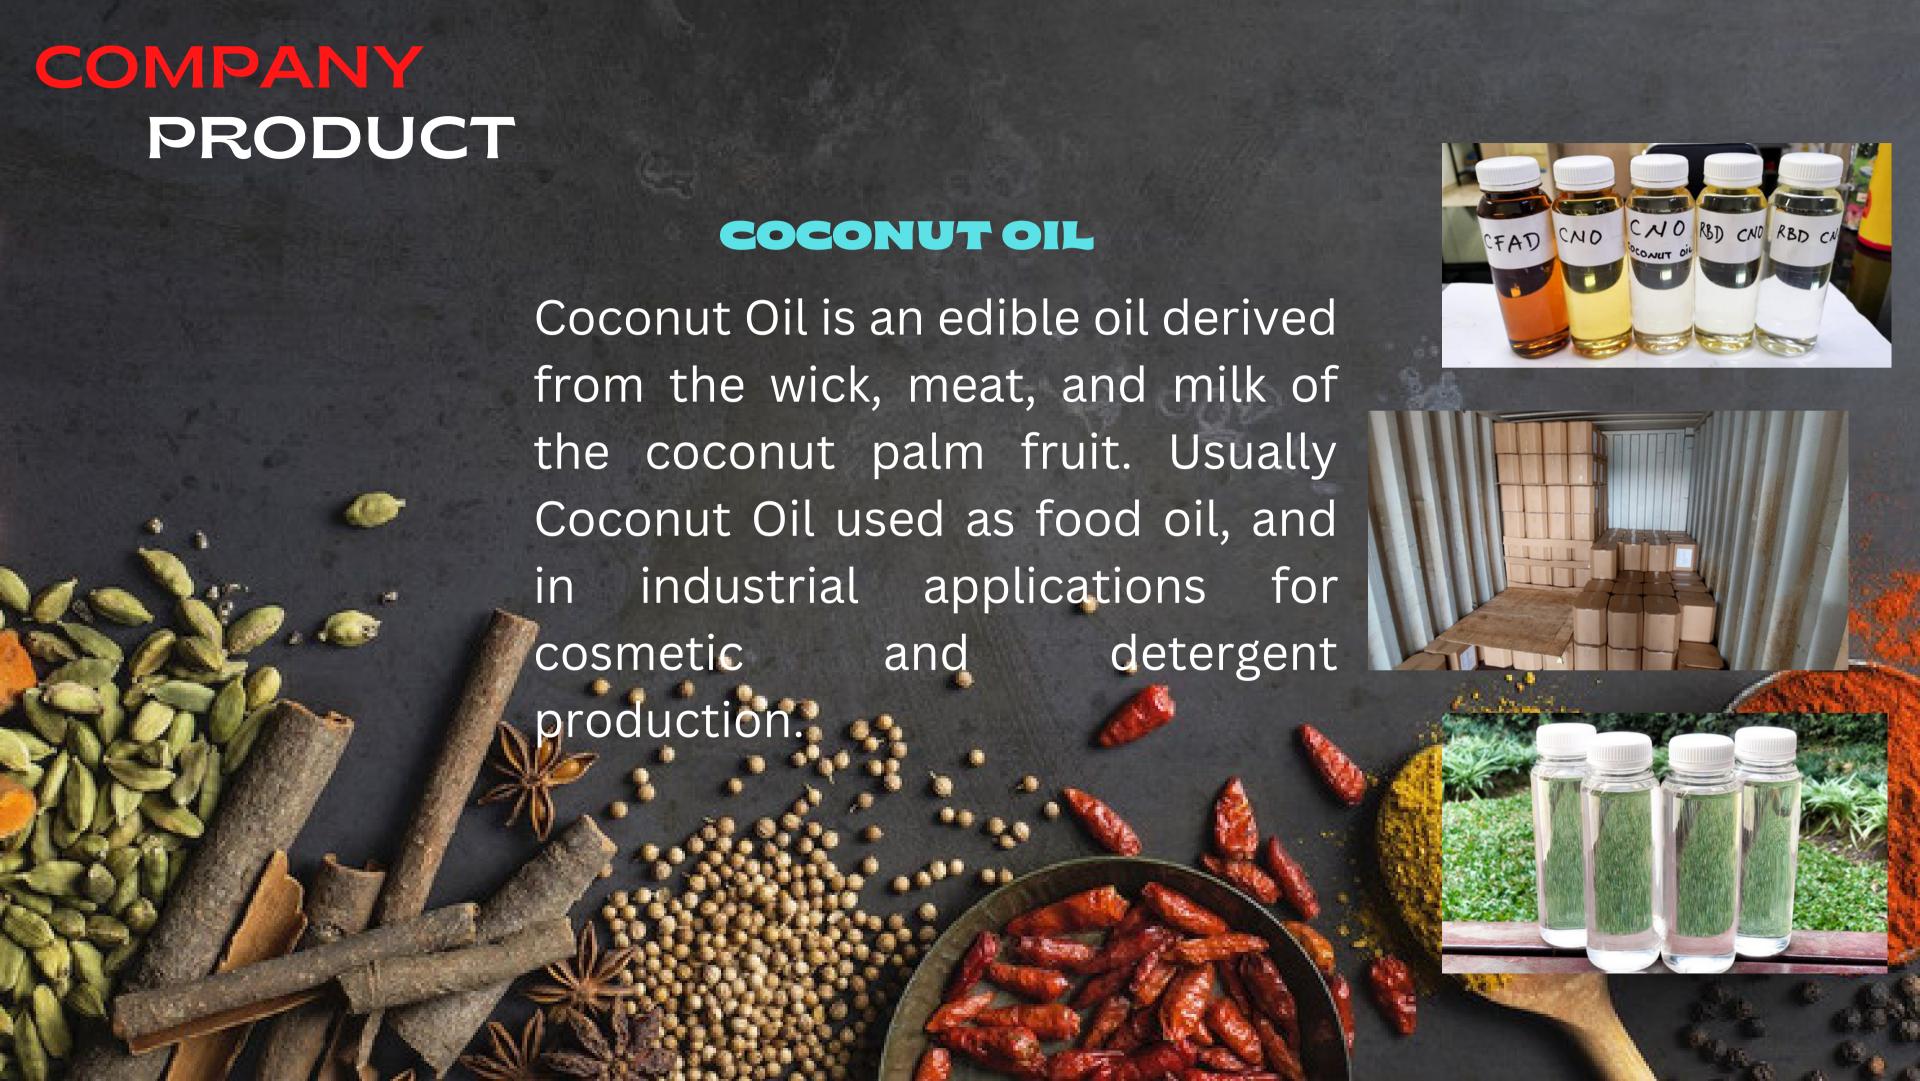

#### PT.MUDA GEMILANG SAMUDRA (MGS)

PT. MGS is a company engaged in the distribution of Indonesian spices which was founded in 2021, PT.MGS was founded by ideas of the younger generation and has grown through innovation and high integrity in order to provide the best possible service to local farmers. This company aims to provide the best spices to be supplied throughout the world. Our primary goal in running this business is to be able to support the business & economy of local farmers to be prosperous.