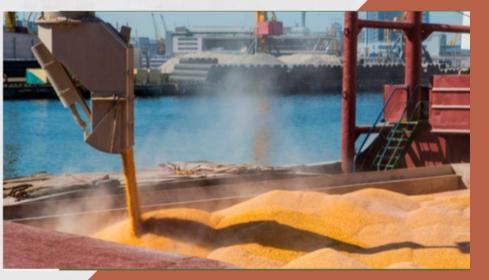

## WHEAT RUSIA & UKRAINA

Wheat is a grass widely cultivated fors its seed, a cereal grain that is a worldwide staple food. Wheat is grown on more land area than any other food crop. Usually Wheat used as a basic ingredient for food like bread, crumpets, muffins, noodles, pasta, biscuits, cakes, pastries.