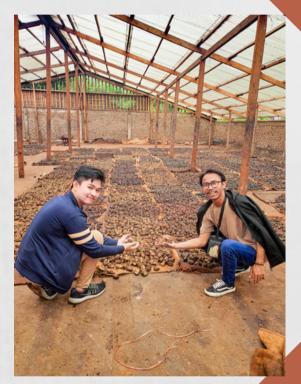

#### PT.MUDA GEMILANG SAMUDRA (MGS)

PT. MGS is a company engaged in the distribution of Indonesian spices which was founded in 2021, PT.MGS was founded by ideas of the younger generation and has grown through innovation and high integrity in order to provide the best possible service to local farmers. This company aims to provide the best spices to be supplied throughout the world. Our primary goal in running this business is to be able to support the business & economy of local farmers to be prosperous.