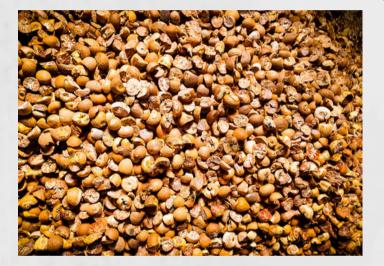

## **BETEL NUT**

Betel Nut (Areca Nut) is the seed of Areca palm, has a round, elongated shape, the color is red or orange, and has a length of 3.5-7 Cm with a fibrous fruit wall. Usually, Betel Nut is used in pharmaceuticals, clothing dyes and cosmetic ingredients, and others.