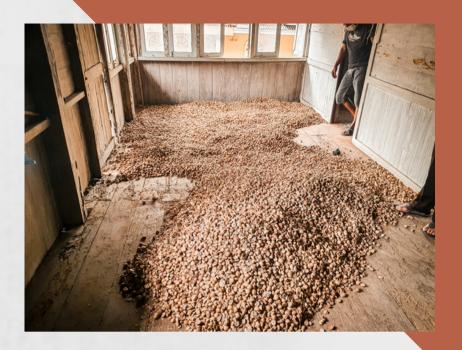

## **BETEL NUT**

Betel Nut (Areca Nut) is the seed of Areca palm, has a round, elongated shape, the color is red or orange, and has a length of 3.5-7 Cm with a fibrous fruit wall. Usually, Betel Nut is used in pharmaceuticals, clothing dyes and cosmetic ingredients, and others.