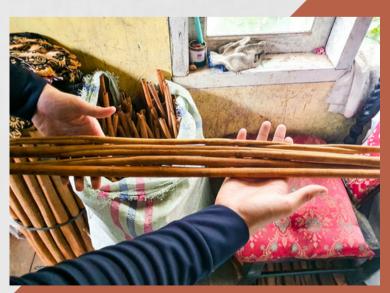

#### CINNAMON

Cinnamon (Cinnamomum) is a spice obtained from the inner bark of several tree species. This spice is used mainly as an aromatic condiment and flavoring additive in a wide variety of cuisines, sweet and savory, dishes, snack foods, teas and traditional foods. Cinnamon found in Indonesia is C.Burmanii, which has a distinctive brownish-gray skin with a distinctive aroma and sweet taste

Cinnamon has several grade for used including Grade AA, KA, KB and KC.