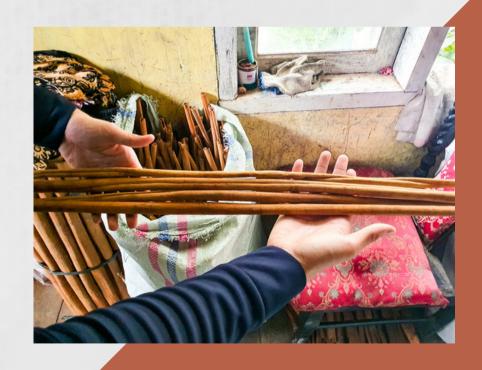

#### CINNAMON

Cinnamon (Cinnamomum) is a spice obtained from the inner bark of several tree species. This spice is used mainly as an aromatic condiment and flavoring additive in a wide variety of cuisines, sweet and savory, dishes, snack foods, teas and traditional foods. Cinnamon found in Indonesia is C.Burmanii, which has a distinctive brownish-gray skin with a distinctive aroma and sweet taste

Cinnamon has several grade for used including Grade AA, KA, KB and KC.