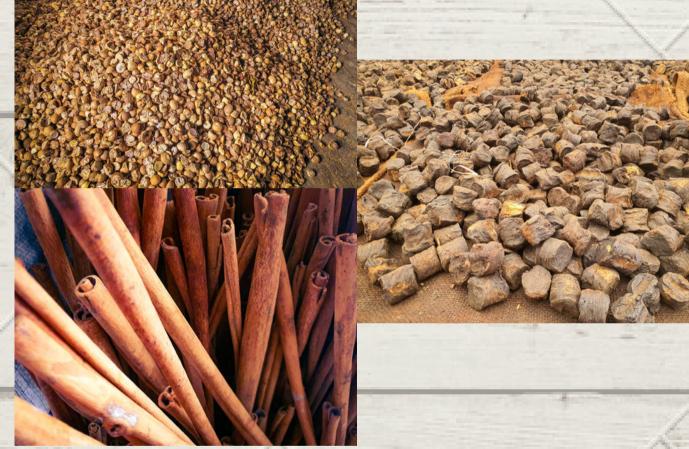

#### CINNAMON

Cinnamon (Cinnamomum) is a spice obtained from the inner bark of several tree species. This spice is used mainly as an aromatic condiment and flavoring additive in a wide variety of cuisines, sweet and savory, dishes, snack foods, teas and traditional foods. Cinnamon found in Indonesia is C.Burmanii, which has a distinctive brownish-gray skin with a distinctive aroma and sweet taste

Cinnamon has several grade for used including Grade AA, KA, KB and KC.

## **BETEL NUT**

Betel Nut (Areca Nut) is the seed of Areca palm, has a round, elongated shape, the color is red or orange, and has a length of 3.5-7 Cm with a fibrous fruit wall. Usually, Betel Nut is used in pharmaceuticals, clothing dyes and cosmetic ingredients, and others.