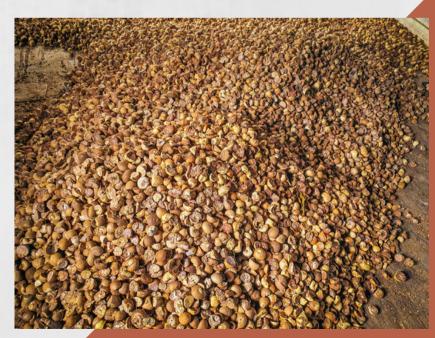

## **BETEL NUT**

Betel Nut (Areca Nut) is the seed of Areca palm, has a round, elongated shape, the color is red or orange, and has a length of 3.5-7 Cm with a fibrous fruit wall. Usually, Betel Nut is used in pharmaceuticals, clothing dyes and cosmetic ingredients, and others.