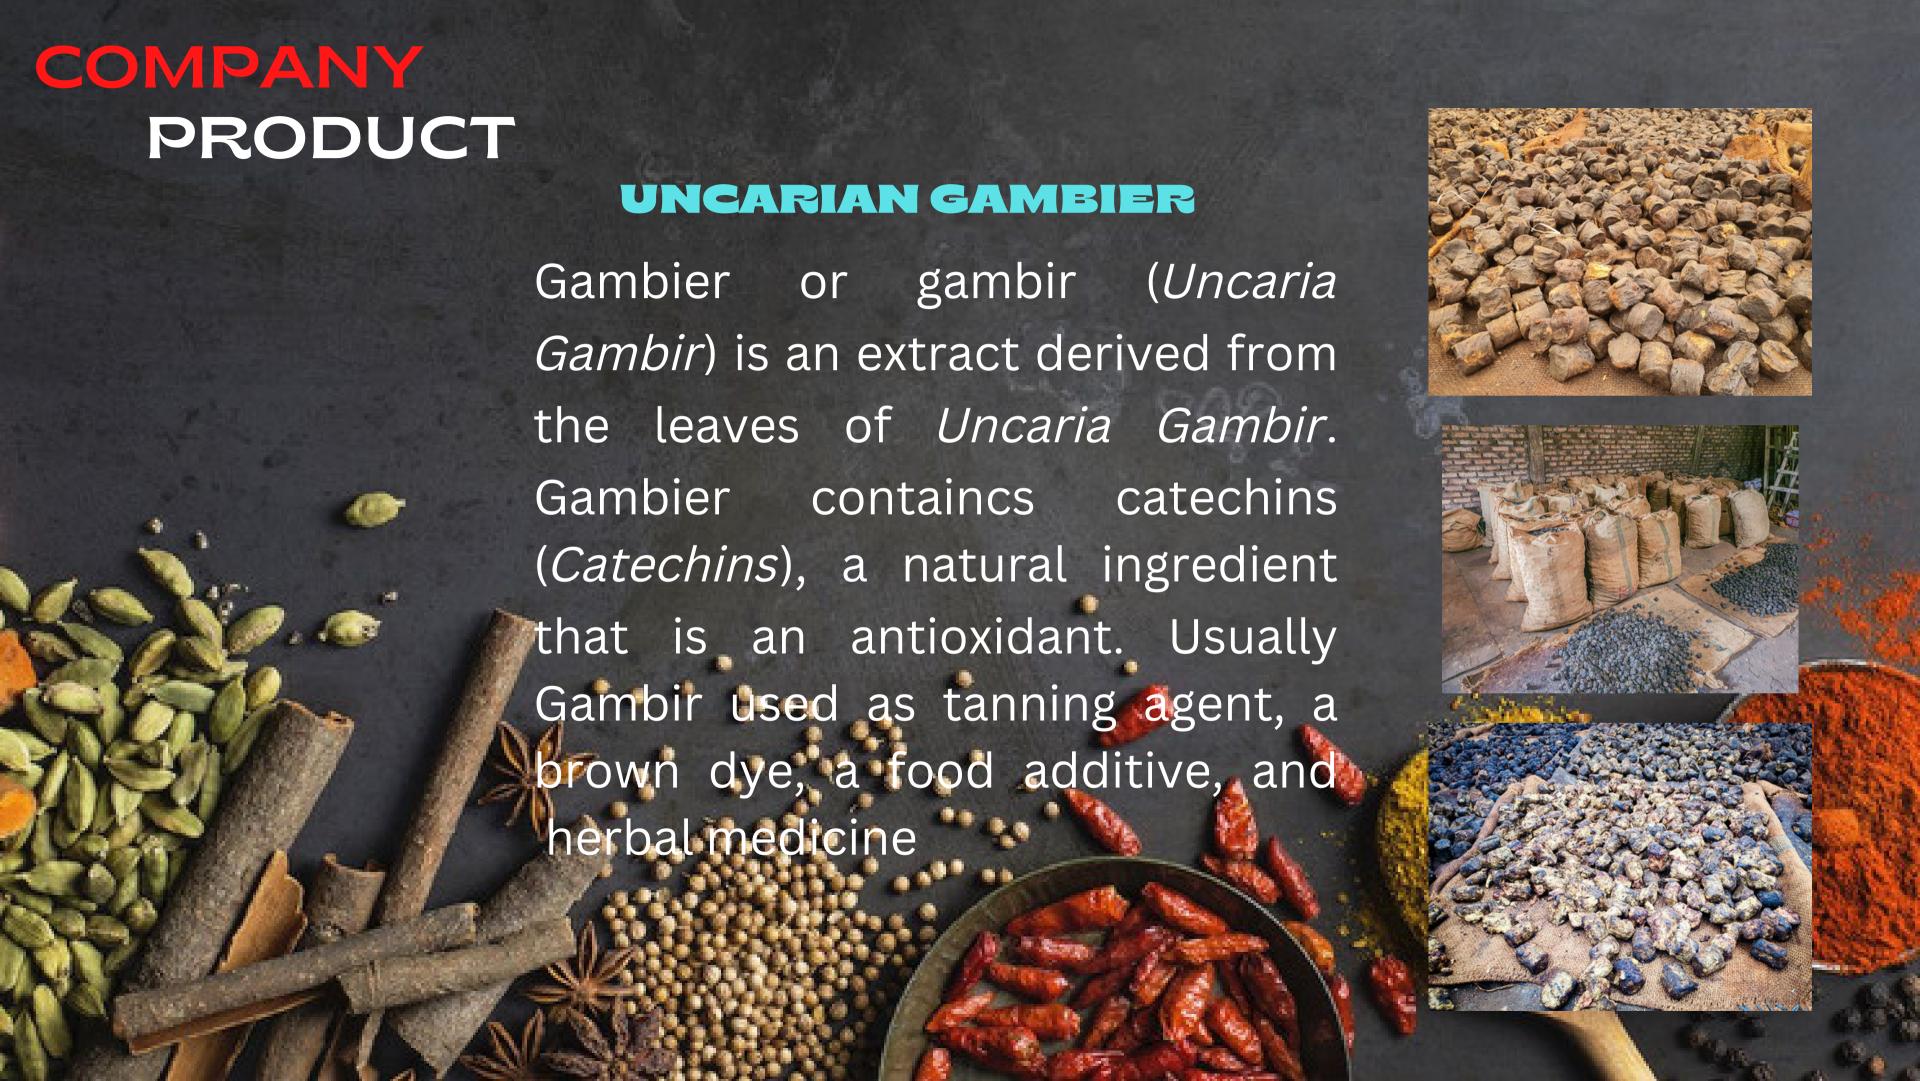

#### CINNAMON

Cinnamon (Cinnamomum) is a spice obtained from the inner bark of several tree species. This spice is used mainly as an aromatic condiment and flavoring additive in a wide variety of cuisines, sweet and savory, dishes, snack foods, teas and traditional foods. Cinnamon found in Indonesia is C.Burmanii, which has a distinctive brownish-gray skin with a distinctive aroma and sweet taste

Cinnamon has several grade for used including Grade AA, KA, KB and KC.



#### **GRADE AA**



## CINNAMON



## **BETEL NUT**

Betel Nut (Areca Nut) is the seed of Areca palm, has a round, elongated shape, the color is red or orange, and has a length of 3.5-7 Cm with a fibrous fruit wall. Usually, Betel Nut is used in pharmaceuticals, clothing dyes and cosmetic ingredients, and others.









## WHEAT RUSIA & UKRAINA

Wheat is a grass widely cultivated fors its seed, a cereal grain that is a worldwide staple food. Wheat is grown on more land area than any other food crop. Usually Wheat used as a basic ingredient for food like bread, crumpets, muffins, noodles, pasta, biscuits, cakes, pastries.











PT. MUDA GEMILANG SAMUDRA

Jl. Sultan Iskandar Muda No.17 B, RT.12/RW.09 Kel. Kebayoran Lama Selatan,

Kec. Kebayoran lama, Jakarta Selatan, 12240

- (+62)8172333768 & (+62)85881315933
- info@misterofspicesindonesian.com