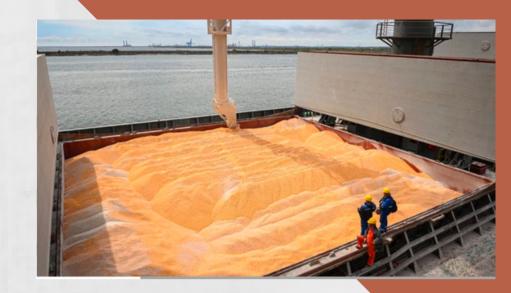

## WHEAT RUSIA & UKRAINA

Wheat is a grass widely cultivated fors its seed, a cereal grain that is a worldwide staple food. Wheat is grown on more land area than any other food crop. Usually Wheat used as a basic ingredient for food like bread, crumpets, muffins, noodles, pasta, biscuits, cakes, pastries.