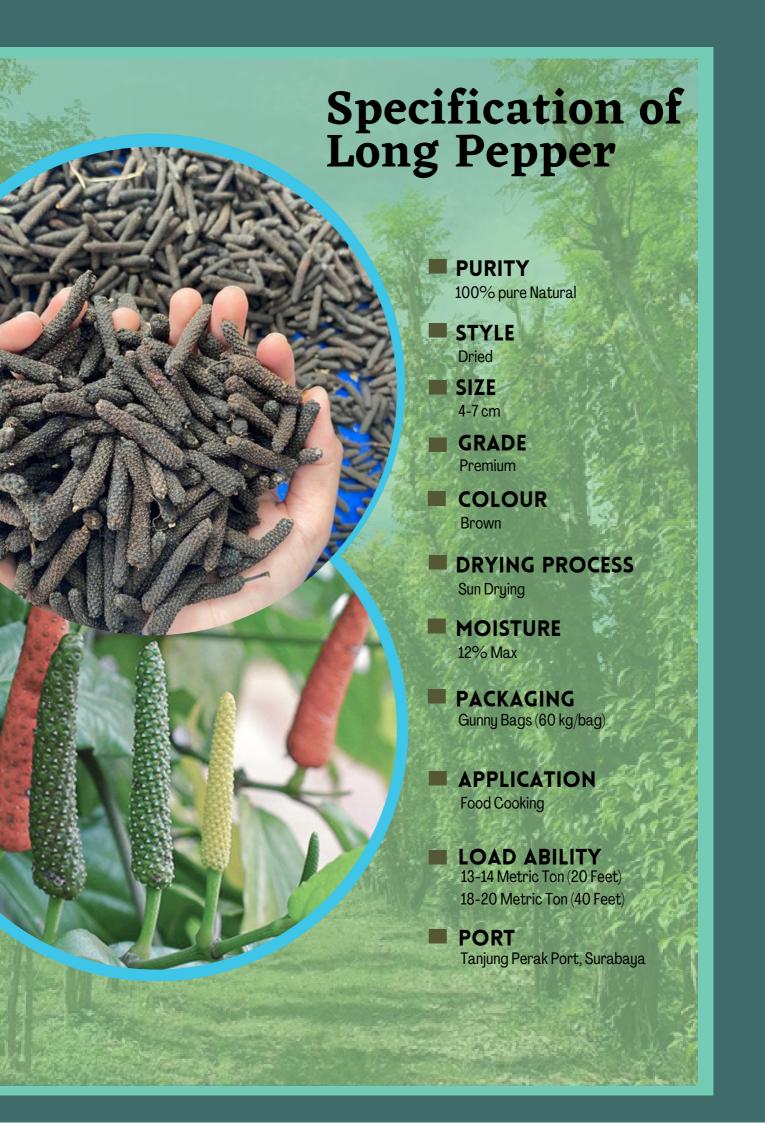

# Our Product

- ORIGIN INDONESIA
- STYLE Dried
- GRADE Premium
- Cleaned by Fresh Water and dried by Sunshine

- IMPURITY 2 % Max
- MOISTURE
  33% Max
- SHELF LIFE 18 Month
  - PACKING White Sack

- APPLICATION

  Cosmetic, Medicine, Food
- CAPACITY
  200 Metric tone/Month
- 13 14 MT (20 Feet) 18 - 20 MT (40 Feet)
- Tanjung Perak Port, Surabaya

- ORIGIN INDONESIA
- STYLE
  Leaf Dried
- **COLOUR**Brown
- DRYING PROCESS Cleaned by Fresh Water and dried by Sunshine