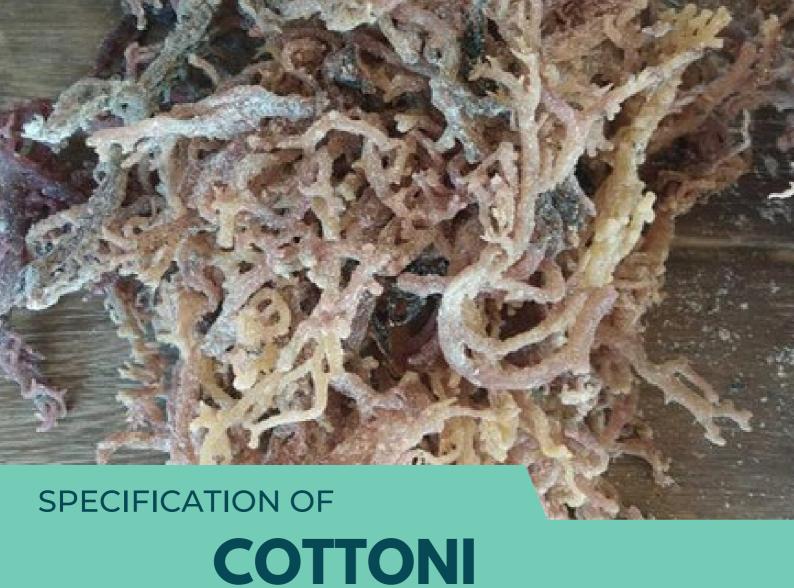

- IMPURITY
  2 % Max
- MOISTURE 13% Max
- SHELF LIFE
  18 Month
- PACKING
  White Sack

- Fertilizer, Animal Feed
- **CAPACITY**200 Metric tone/Month
- 13 14 MT (20 Feet) 18 - 20 MT (40 Feet)
- PORT

  Tanjung Perak Port,

  Surabaya