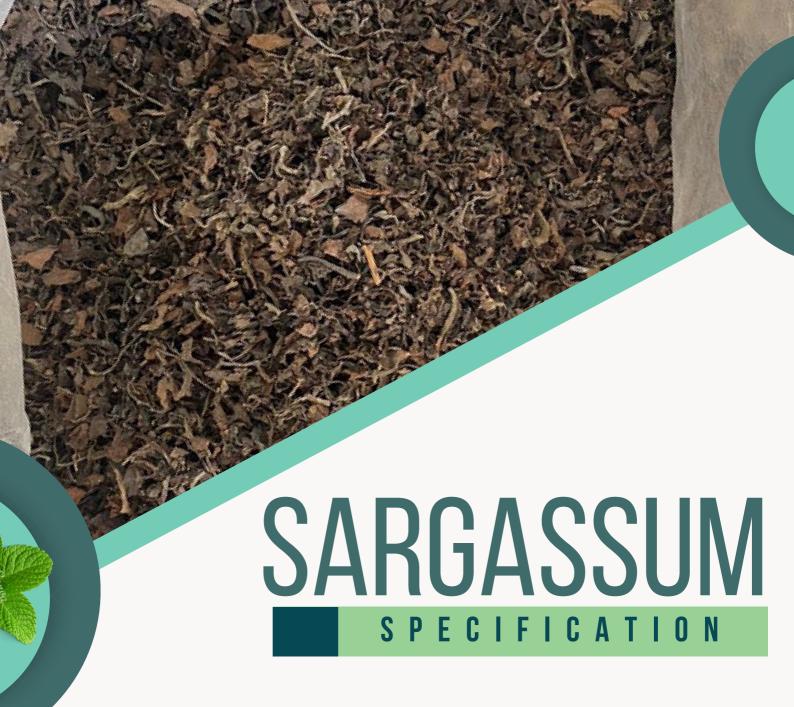

# Our Product

- ORIGIN INDONESIA
- STYLE Dried
- GRADE Premium
- Cleaned by Fresh Water and dried by Sunshine

- IMPURITY 2 % Max
- MOISTURE
  33% Max
- SHELF LIFE 18 Month
  - PACKING White Sack

- APPLICATION

  Cosmetic, Medicine, Food
- CAPACITY
  200 Metric tone/Month
- 13 14 MT (20 Feet) 18 - 20 MT (40 Feet)
- Tanjung Perak Port, Surabaya

- ORIGIN INDONESIA
- STYLE
  Leaf Dried
- **COLOUR**Brown
- DRYING PROCESS Cleaned by Fresh Water and dried by Sunshine

- IMPURITY
  2 % Max
- MOISTURE 13% Max
- SHELF LIFE
  18 Month
- PACKING
  White Sack

- Fertilizer, Animal Feed
- **CAPACITY**200 Metric tone/Month
- 13 14 MT (20 Feet) 18 - 20 MT (40 Feet)
- PORT

  Tanjung Perak Port,