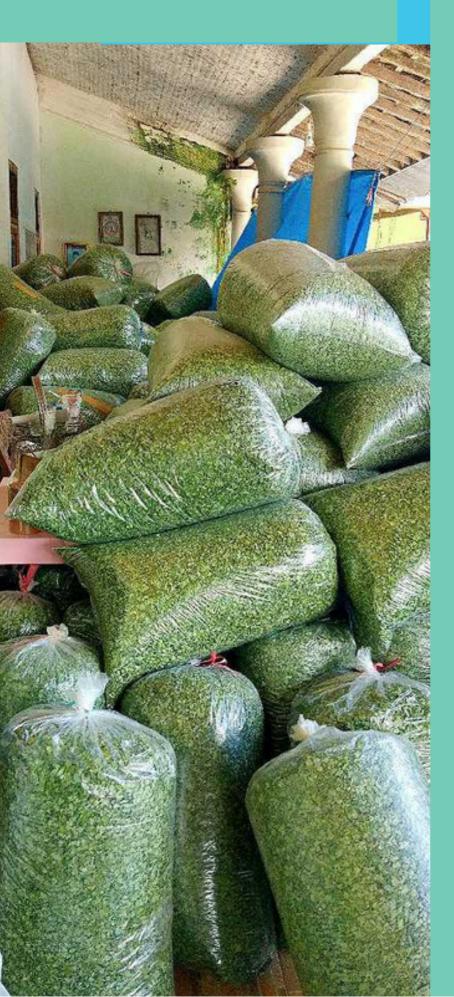

### Specification MORINGA

- ORIGIN
  INDONESIA
- **STYLE**Leaf Dried
- GRADE
  Premium
- COLOUR
  Natural Green
- PURITY98 % Min
- MOISTURE
  12% Max
- **DRYING PROCESS**Sun Drying

### **PACKING**

- Vacum Packed
- Tea, Medicine, Food, Powder Making
- **CAPACITY**50 Metric tone/Month
- 13 14 MT (20 Feet) 18 - 20 MT (40 Feet)
- Tanjung Perak Port,
  Surabaya