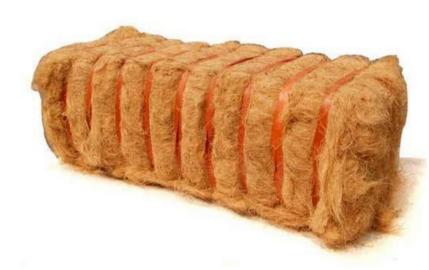

# Cocofiber

Coco Fiber is a processed product from coconut in the form coir fiber which can be used for various needs. Coco fiber is the fibrous material found between the hard, internal shell, and the outer coat of a coconut and is used in products such as floor mats, doormats, brushes, and mattresses.