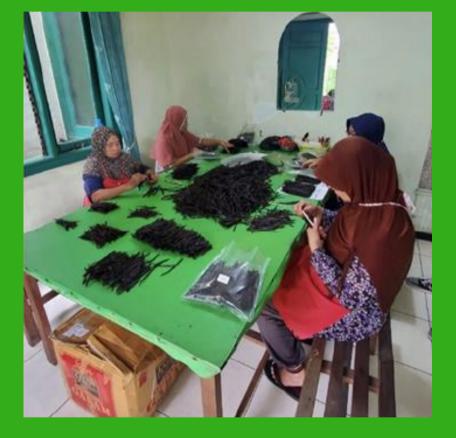

### Vanilla Beans Production Process

The packers are trained to inspect each order for appearance, smell, and mold prior to shipping.

www.sigercoco.com

Depending on your request, we can pack a traditional wax paper, or use our high-end vacuum system.

#### **Company Profile**

This final inspection of your product to ensure it is safe and ready for shipment.