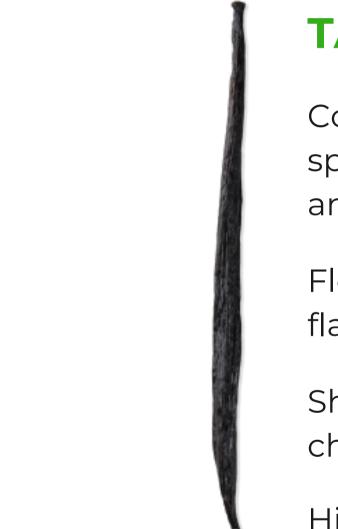

# Vanilla Beans

#### PLANIFOLIA

Commonly known andd referred as Madagascar / Bourbon Vanilla

Sweet, smokey, woody, and fullbodied flavor profile

Thick skinned and longer chracteristic

Higher vanillin content

www.sigercoco.com

#### TAHITIAN

Comes from Vanilla Tahitensis species, a cross between Planifolia and Odorata

Floral, fruity, sweet and mild soft flavor profile

Shorter, wider, and flatter chracteristic

Higher oil and water content