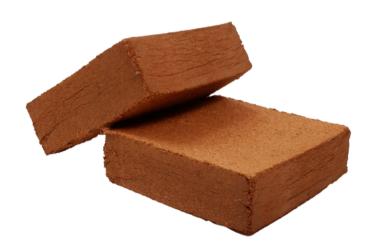

# Cocopeat

Coco Peat is useful as versatile planting medium made from selected coconut husks. The fibrous coir is pre-washed, mechine-dried, sieved, and free of grit and other contaminants such as animal and plant residues. Coco peat block is a natural fiber made from coconut coir which is 100% organic and eco-friendly, free from soil pathogens and weeds.

#### www.sigercoco.com

Dimension (cr Weight Packaging Shipping 40' H HS Code

|    | Block                    | Briquette                | Polybag             |
|----|--------------------------|--------------------------|---------------------|
| m) | 30x30x12                 | 20x10x5                  | 70x30x40            |
|    | 5kg                      | 650gm                    | 30kg                |
|    | Wrapping<br>full plastic | Wrapping<br>full plastic | Polybag             |
| ЧC | 24 MT (22<br>pallet)     | 24 MT (22<br>pallet)     | 24 MT (750<br>bags) |
|    | 53050022                 | 53050022                 | 53050022            |