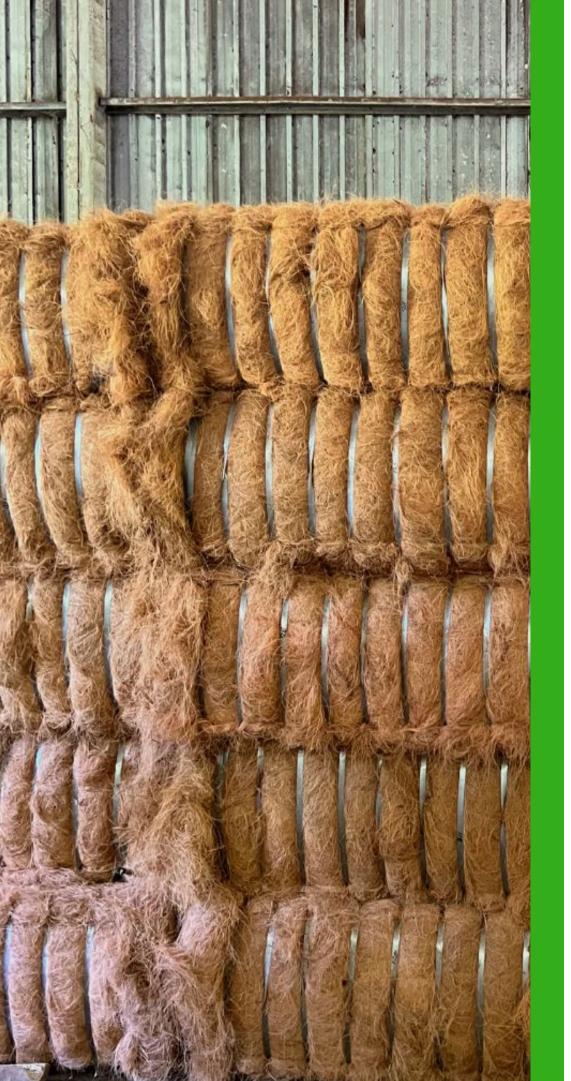

# Cocofiber

Coco Fiber is a processed product from coconut in the form coir fiber which can be used for various needs. Coco fiber is the fibrous material found between the hard, internal shell, and the outer coat of a coconut and is used in products such as floor mats, doormats, brushes, and mattresses.

#### www.sigercoco.com

| mension     | 90x80x40cm                 |  |
|-------------|----------------------------|--|
| Veight      | 90-120kg / bale            |  |
| ckaging     | Pressed and tied with rope |  |
| oing 40' HC | 18 MT                      |  |
| IS Code     | 53050021                   |  |

| Moisture / Water Content 18-22% |                                          |  |
|---------------------------------|------------------------------------------|--|
| Color                           | Golden Yellow / Brown                    |  |
| Fiber Length                    | 5-30cm (fiber long 75%, fiber short 25%) |  |
| Impurity                        | 5% without big husk & stone              |  |
| Dust Content                    | 3%                                       |  |
| Max Husk                        | 4%                                       |  |
| Level Drainese                  | 80-85%                                   |  |
| Drying Method                   | Rotary Dryer & Sun Drying                |  |