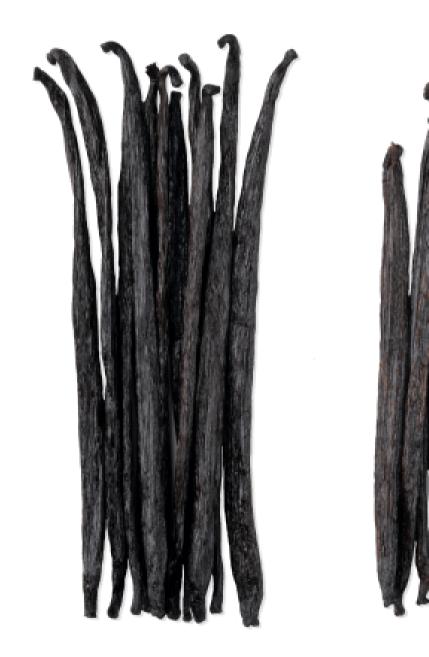

# Vanilla Beans

#### PLANIFOLIA

Commonly known andd referred as Madagascar / Bourbon Vanilla

Sweet, smokey, woody, and fullbodied flavor profile

Thick skinned and longer chracteristic

Higher vanillin content

www.sigercoco.com

#### TAHITIAN

Comes from Vanilla Tahitensis species, a cross between Planifolia and Odorata

Floral, fruity, sweet and mild soft flavor profile

Shorter, wider, and flatter chracteristic

Higher oil and water content