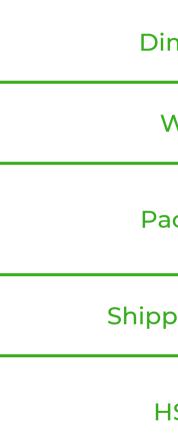

#### www.sigercoco.com

| mension     | 90x80x40cm                 |  |
|-------------|----------------------------|--|
| Veight      | 90-120kg / bale            |  |
| ckaging     | Pressed and tied with rope |  |
| oing 40' HC | 18 MT                      |  |
| IS Code     | 53050021                   |  |