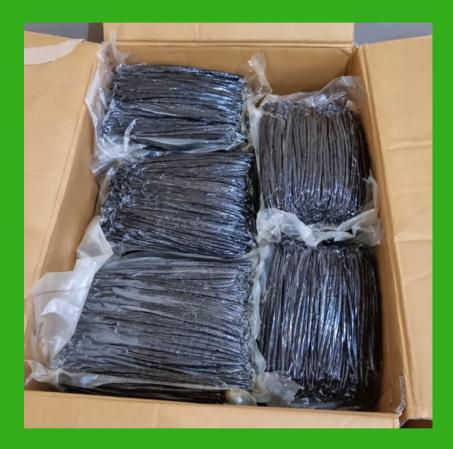

# Vanilla Beans Packaging & Shipment

#### Box Dimension

18.2 x 33.7 x 10 cm (DHL box)
32.2 x 33.7 x 10 cm (DHL box)
32.2 x 33.7 x 18 cm (DHL box)
32.2 x 33.7 x 34.5 cm (DHL box)
45 x 35 x 30 cm (custom)
58 x 38 x 35 cm (custom)

#### Weight Capacity

1-3 kg 5-6 kg 10-12 kg 20-23 kg 30 kg 50 kg

www.sigercoco.com