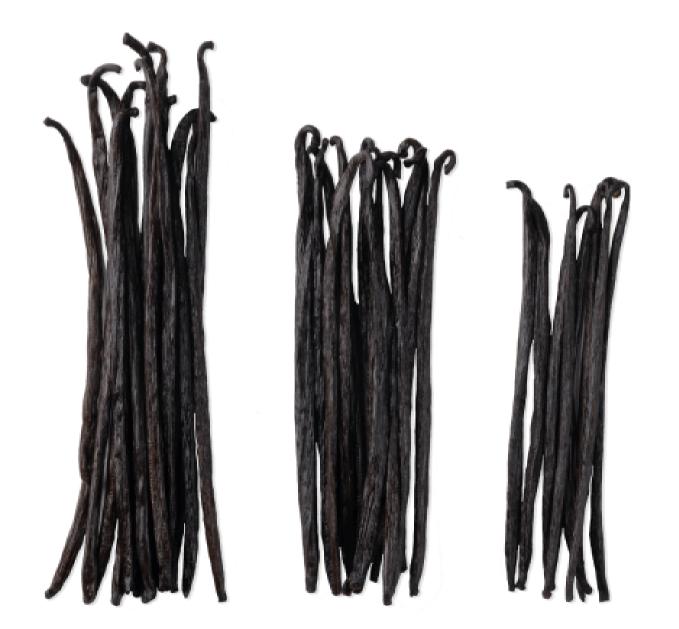

# Vanilla Beans

#### PLANIFOLIA

Commonly known andd referred as Madagascar / Bourbon Vanilla

Sweet, smokey, woody, and fullbodied flavor profile

Thick skinned and longer chracteristic

Higher vanillin content

www.sigercoco.com

#### TAHITIAN

Comes from Vanilla Tahitensis species, a cross between Planifolia and Odorata

Floral, fruity, sweet and mild soft flavor profile

Shorter, wider, and flatter chracteristic

Higher oil and water content