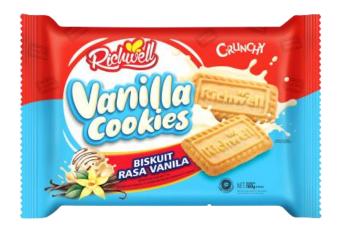

Ingredients



Government Project



Commercial House Brand Coconut Cream Powder

Digestive
Resistant
Maltodextrin
(DRM)/ Soluble
Dietary Fiber







### **BISCUITS**

Plain Cookies, Hard-dough Cookies, Sandwich Cookies, Crackers, Wafer Roll/Wafer Sticks, Pie Cookies, etc.



### Government Project

• Satoria is trusted by Ministry of Health of Republic of Indonesia to manufacture Materna Biscuits and Baby Biscuits, which will be distributed to Health Clinics in the whole Indonesia

• 2020 : 1,228 MT

• 2021: 1,381 MT





### **Biscuit Types**



























### ON DEVELOPMENT





### Richwell Ajiib 10 gr





### Richwell 30 gr











### Richwell 80 gr Showbox











### Richwell CHOCOMALT 10 gr & 100 gr (Chocolate Sandwich)







### Richwell 160 gr Tray











### Richwell 160 gr Showbox











### Richwell 300 gr Showbox

Flavor: Vanilla, Milk







### Richwell 400 gr Bucket

Flavor: Chocolate, Coconut, Vanilla, Milk, Assorted (Mix of Chocolate, Milk, Coconut)





### Richwell HAPIE 104 gr Pie Cookies

Flavor: Chocolate and Strawberry











### Richwell Slametan 100 gr Sandwich Biscuit

**Flavor: Lemon and Chocolate** 







### Richwell Slametan 200 gr Sandwich Biscuit

Flavor: Lemon and Chocolate





### **OEM Private Label Success Story:** E-MART No Brand Butter Cookies

(Have been supplying to E-MART South Korea, Vietnam, Philippines, Singapore, Mongolia)













RICHWELL ACTIVITY
- EXPORT -

### RICHWELL EXPORT PARTNERS













### **RICHWELL EXPORT DISTRIBUTION**





### RICHWELL DOMESTIC PARTENERS