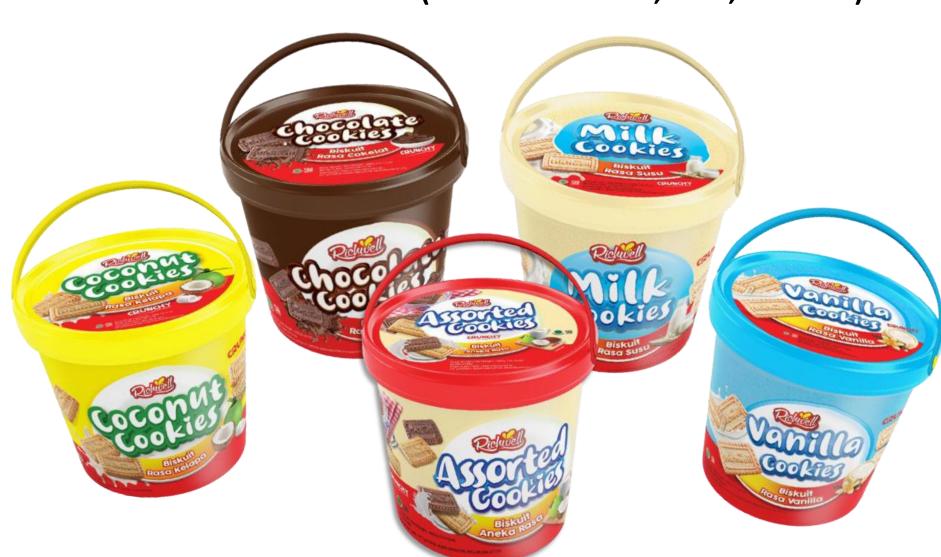

### Richwell 400 gr Bucket

Flavor: Chocolate, Coconut, Vanilla, Milk, Assorted (Mix of Chocolate, Milk, Coconut)