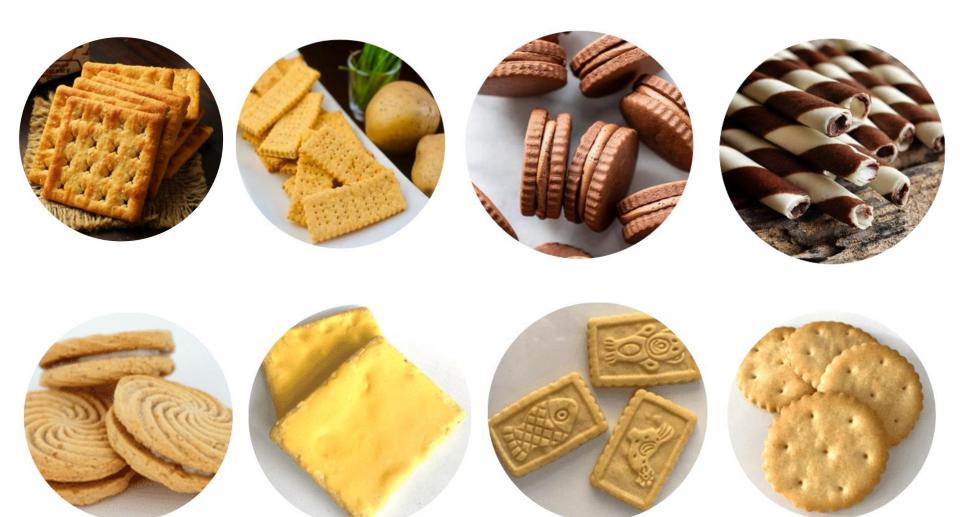

### **BISCUITS**

Plain Cookies, Hard-dough Cookies, Sandwich Cookies, Crackers, Wafer Roll/Wafer Sticks, Pie Cookies, etc.

### **Biscuit Types**