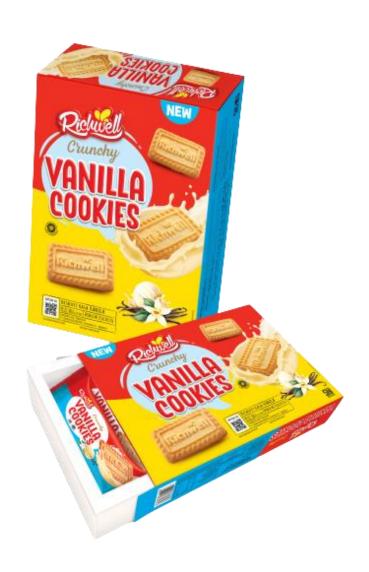

stant
Maltodextrin
(DRM)/ Soluble
Dietary Fiber







### **BISCUITS**

Plain Cookies, Hard-dough Cookies, Sandwich Cookies, Crackers, Wafer Roll/Wafer Sticks, Pie Cookies, etc.



### Government Project

• Satoria is trusted by Ministry of Health of Republic of Indonesia to manufacture Materna Biscuits and Baby Biscuits, which will be distributed to Health Clinics in the whole Indonesia

• 2020 : 1,228 MT

• 2021: 1,381 MT





### **Biscuit Types**



























### ON DEVELOPMENT





### Richwell Ajiib 10 gr





### Richwell 30 gr











### Richwell 80 gr Showbox











### Richwell CHOCOMALT 10 gr & 100 gr (Chocolate Sandwich)







### Richwell 160 gr Tray











### Richwell 160 gr Showbox











### Richwell 300 gr Showbox

Flavor: Vanilla, Milk







### Richwell 400 gr Bucket

Flavor: Chocolate, Coconut, Vanilla, Milk, Assorted (Mix of Chocolate, Milk, Coconut)





### Richwell HAPIE 104 gr Pie Cookies

Flavor: Chocolate and Strawberry











### Richwell Slametan 100 gr Sandwich Biscuit

**Flavor: Lemon and Chocolate** 







### Richwell Slametan 200 gr Sandwich Biscuit

Flavor: Lemon and Chocolate





### **OEM Private Label Success Story:** E-MART No Brand Butter Cookies

(Have been supplying to E-MART South Korea, Vietnam, Philippines, Singapore, Mongolia)













RICHWELL ACTIVITY
- EXPORT -

### RICHWELL EXPORT PARTNERS













### **RICHWELL EXPORT DISTRIBUTION**





### RICHWELL DOMESTIC PARTENERS















# Spray Dry and Dry Mix Tolling Service

We are open for Spray Dry and Dry Mix/Dry Blend Toll