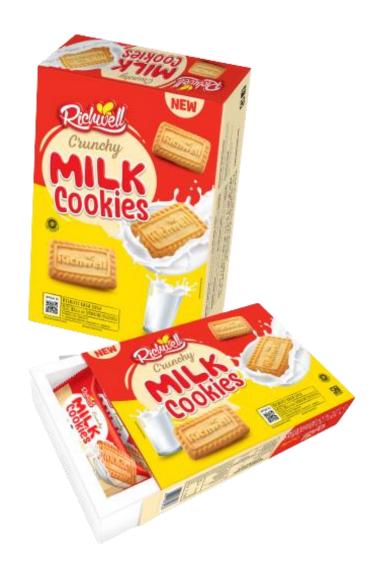

sistant
Maltodextrin
(DRM)/ Soluble
Dietary Fiber







### **BISCUITS**

Plain Cookies, Hard-dough Cookies, Sandwich Cookies, Crackers, Wafer Roll/Wafer Sticks, Pie Cookies, etc.



### Government Project

• Satoria is trusted by Ministry of Health of Republic of Indonesia to manufacture Materna Biscuits and Baby Biscuits, which will be distributed to Health Clinics in the whole Indonesia

• 2020 : 1,228 MT

• 2021: 1,381 MT





### **Biscuit Types**



























### ON DEVELOPMENT





### Richwell Ajiib 10 gr





### Richwell 30 gr











### Richwell 80 gr Showbox











### Richwell CHOCOMALT 10 gr & 100 gr (Chocolate Sandwich)







### Richwell 160 gr Tray











### Richwell 160 gr Showbox











### Richwell 300 gr Showbox

Flavor: Vanilla, Milk







### Richwell 400 gr Bucket

Flavor: Chocolate, Coconut, Vanilla, Milk, Assorted (Mix of Chocolate, Milk, Coconut)





### Richwell HAPIE 104 gr Pie Cookies

Flavor: Chocolate and Strawberry











### Richwell Slametan 100 gr Sandwich Biscuit

**Flavor: Lemon and Chocolate** 







### Richwell Slametan 200 gr Sandwich Biscuit

Flavor: Lemon and Chocolate





### **OEM Private Label Success Story:** E-MART No Brand Butter Cookies

(Have been supplying to E-MART South Korea, Vietnam, Philippines, Singapore, Mongolia)













RICHWELL ACTIVITY
- EXPORT -

### RICHWELL EXPORT PARTNERS













### **RICHWELL EXPORT DISTRIBUTION**





### RICHWELL DOMESTIC PARTENERS















# Spray Dry and Dry Mix Tolling Service

We are open for Spray Dry and Dry Mix/Dry Blend To