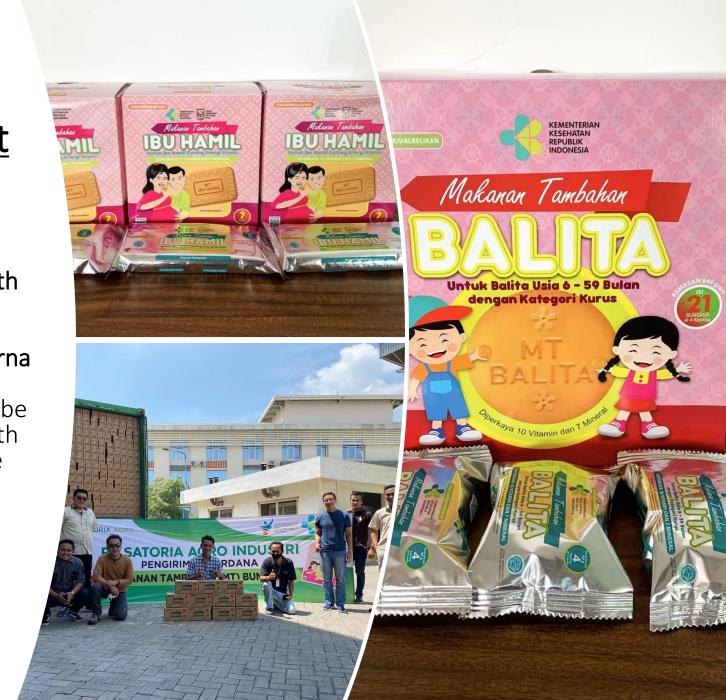

### Government Project

• Satoria is trusted by Ministry of Health of Republic of Indonesia to manufacture Materna Biscuits and Baby Biscuits, which will be distributed to Health Clinics in the whole Indonesia