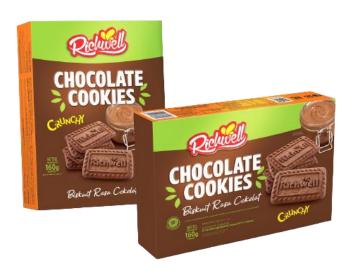

### Richwell 400 gr Bucket

Flavor: Chocolate, Coconut, Vanilla, Milk, Assorted (Mix of Chocolate, Milk, Coconut)