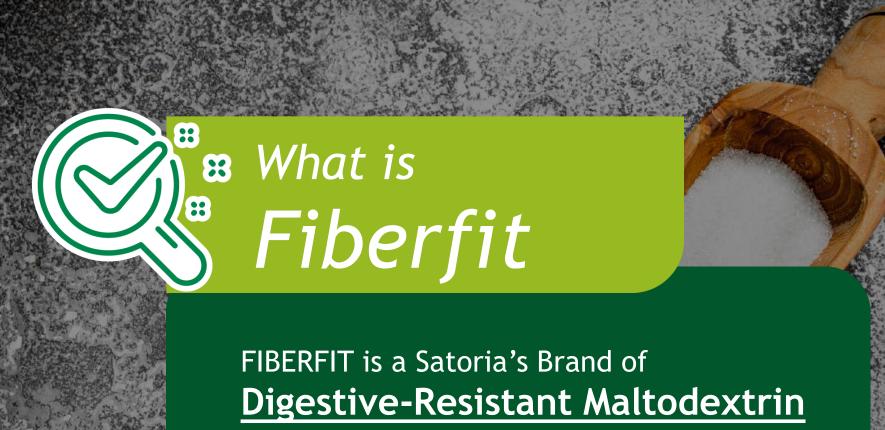

## 2. <u>Digestive-Resistant Maltodextrin (DRM)</u>

One of the Pioneer Manufacturers
Digestion Resistant Maltodextrin
in **South East Asia** 

(DRM) or commonly known as Soluble Dietary Fiber derived from corn or cassava starch.

Fiber **cannot** be produced by human body.

The American Dietetic Association recommends eating 20 to 35 **grams** of fiber per day.

Most people are only eating about **15 grams** of fiber per day.

Fiber as **Food Supplement** to meet daily need.