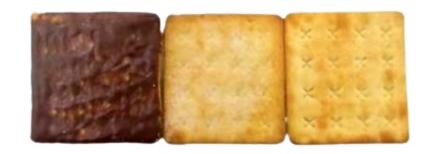

### **BISCUITS**

Plain Cookies, Hard-dough Cookies, Sandwich Cookies, Crackers, Wafer Roll/Wafer Sticks, Pie Cookies, etc.

### **Biscuit Types**