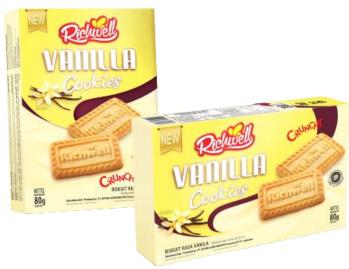

### **BISCUITS**

Plain Cookies, Hard-dough Cookies, Sandwich Cookies, Crackers, Wafer Roll/Wafer Sticks, Pie Cookies, etc.

### **Biscuit Types**