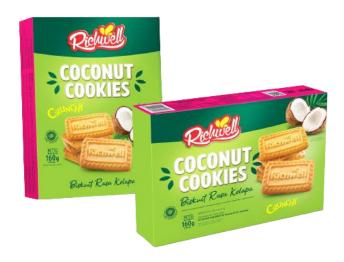

### Richwell 400 gr Bucket

Flavor: Chocolate, Coconut, Vanilla, Milk, Assorted (Mix of Chocolate, Milk, Coconut)