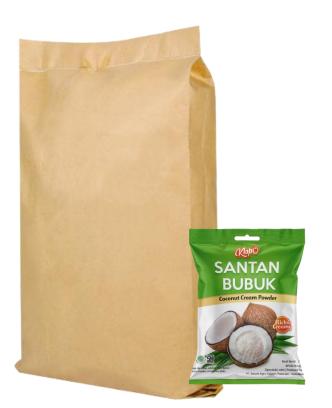

# 1. CoconutCream Powder

- Satoria Coconut Cream
  Powder is made from
  selected coconuts through
  a modern and hygienic
  process to produce a
  creamy and smooth
  profile.
- It can be used in food & beverage. Mix it with your favorite dishes to give a pleasant coconut taste & aroma.

# Satoria Coconut Cream Powder (SACC01)

- 1. SACC 01 Fat 30 (fat percentage 25-35%)
- 2. SACC 01 Fat 40 (fat percentage 35-45%)
- 3. SACC 01 Fat 50 (fat percentage 45-55%)
- 4. SACC 01 Fat 60 (fat percentage 55-65%)

Offered in 20kg bulk packaging and retail packaging based on request\*

\*Note: MOQ applied