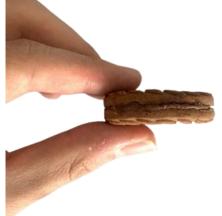

### **BISCUITS**

Plain Cookies, Hard-dough Cookies, Sandwich Cookies, Crackers, Wafer Roll/Wafer Sticks, Pie Cookies, etc.

### **Biscuit Types**