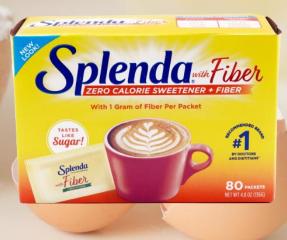

Fiber **cannot** be produced by human body.

The American Dietetic Association recommends eating 20 to 35 **grams** of fiber per day.

Most people are only eating about **15 grams** of fiber per day.

Fiber as **Food Supplement** to meet daily need.

Lowering fat absorption and helping weight management

Reducing the risk of cardiovascular disease

Lowering cholesterol

Feeding healthy gut bacteria

Stabilizing blood sugar (glucose) levels

# PRODUCT APPLICATION

Tea

Mineral Water

**Juice** 

Coffee

Milk

**Ice Cream** 

**Carbonated Drink** 

## PRODUCT APPLICATION

**Food Supplement** 

**Sweetener** 

**Jelly** 

B2B Partner

We accept customized packaging model & design to suit the market demand.

**Liquid: IBC Tank** 

Powder: 25kg Bag