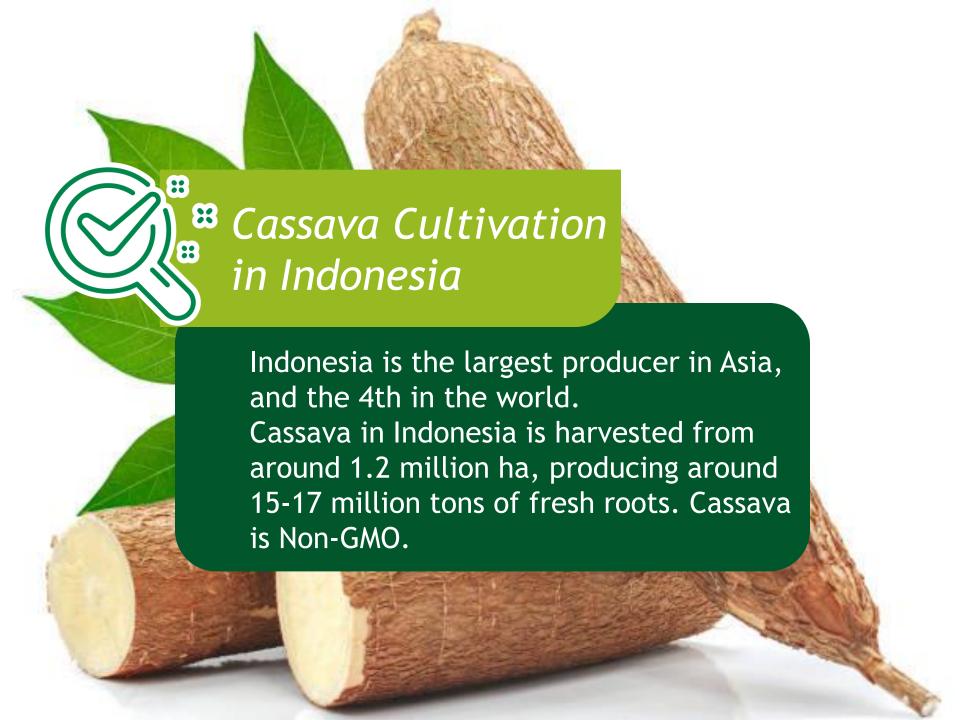

## 2. <u>Digestive-Resistant Maltodextrin (DRM)</u>

One of the Pioneer Manufacturers
Digestion Resistant Maltodextrin
in **South East Asia** 

(DRM) or commonly known as Soluble Dietary Fiber derived from corn or cassava starch.