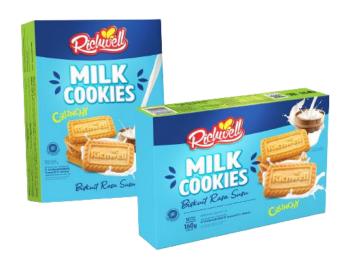

### Richwell 400 gr Bucket

Flavor: Chocolate, Coconut, Vanilla, Milk, Assorted (Mix of Chocolate, Milk, Coconut)