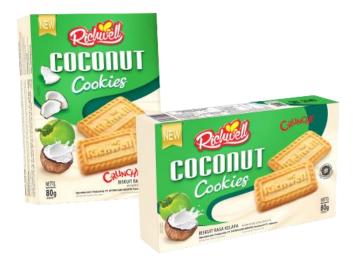

### **BISCUITS**

Plain Cookies, Hard-dough Cookies, Sandwich Cookies, Crackers, Wafer Roll/Wafer Sticks, Pie Cookies, etc.

### **Biscuit Types**