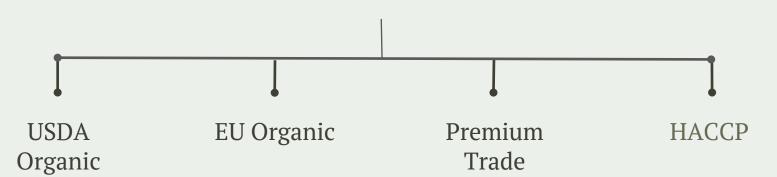

|
| Energy         | 66Kj    | 1641kJ |
| Calories       | 16      | 392    |
| Protein        | 0.1g    | 1.9g   |
| Fat (total)    | 0.1g    | 1.9g   |
| - Saturated    | 0.lg    | 1.5g   |
| - Trans        | 0.0g    | 0.0g   |
| Cholesterol    | Omg     | Omg    |
| Carbohydrate   | 3.7g    | 91.9g  |
| - Total sugars | 3.5g    | 88.3g  |
| Dietary Fibre  | O.lg    | 2.0g   |
| Sodium         | 9mg     | 234mg  |
| Calcium        | 8mg     | 188mg  |
| Pottasium      | 33mg    | 815mg  |
| "1kcal=49kl    | 1000    |        |

Our Product

- 1. Water Content less than 2%
- 2. Granular Form Mesh 18%
- 3. Shelf Life 2 years
- 4. 100% Organic
- 5. Yellow to red brown color
- 6. Sweet smell of sugar

# Another type of Organic Coconut Sugar



Block Organic Coconut Sugar





#### Certified



# Shipments Our Product to the World



#### Our Team



**ZAHARA** 

CEO and FOUNDER



ARISNA

COMISSIONER and CO FOUNDER



# Thanks!

Do you have any questions? Contact us at

elite@nalagantari.com

+62 8222 6817 038

www.nalagantari.com