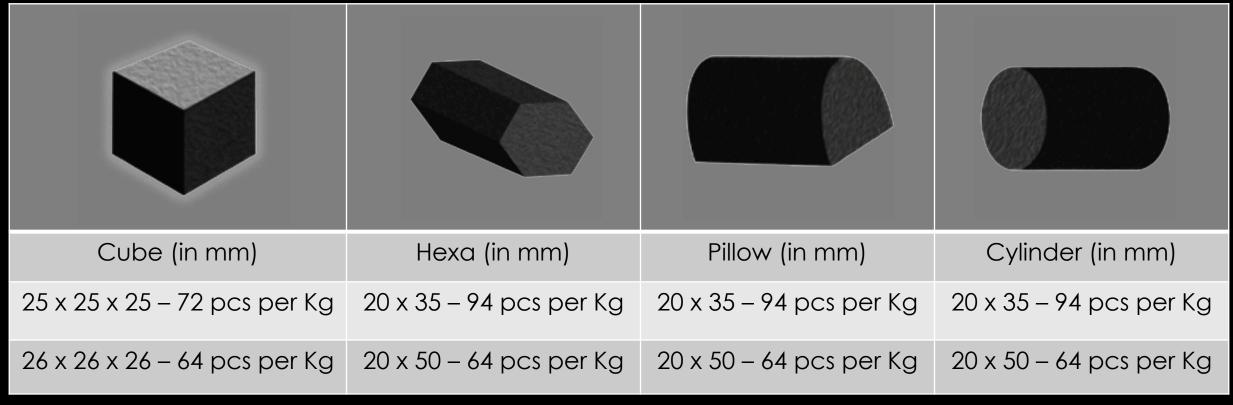

#### Shape range selection

Packaging: Inner plastic @1Kg; Inner Box @1Kg; Master box @15Kg