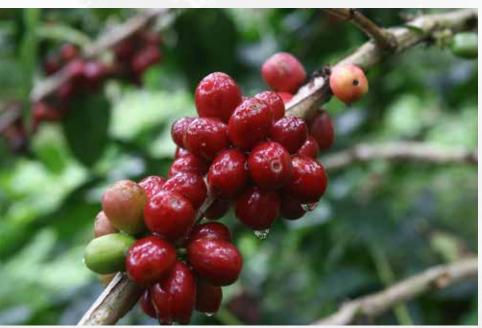

### SELECTED FROM THE BEST

The green coffee beans are best sourced and selected only from red coffee cherries from coffee farmers and growers.

" Coffee is a way of stealing time that should by rights belong to your older self."

# OUR GALLERY

Documentations of several coffee processing and products and green coffee beans are ready for export