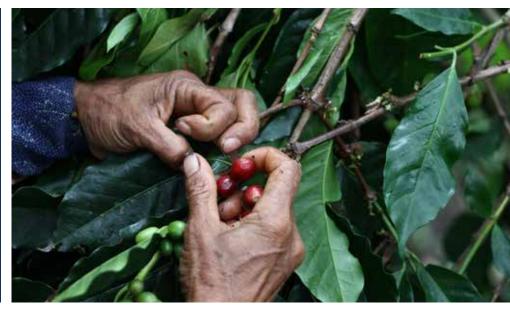

### SELECTED FROM THE BEST

The green coffee beans are best sourced and selected only from red coffee cherries from coffee farmers and growers.

" Coffee is a way of stealing time that should by rights belong to your older self."

# OUR GALLERY

Documentations of several coffee processing and products and green coffee beans are ready for export