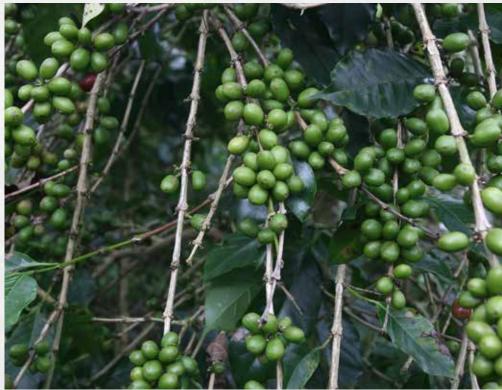

### SELECTED FROM THE BEST

The green coffee beans are best sourced and selected only from red coffee cherries from coffee farmers and growers.

" Coffee is a way of stealing time that should by rights belong to your older self."

# OUR GALLERY

Documentations of several coffee processing and products and green coffee beans are ready for export