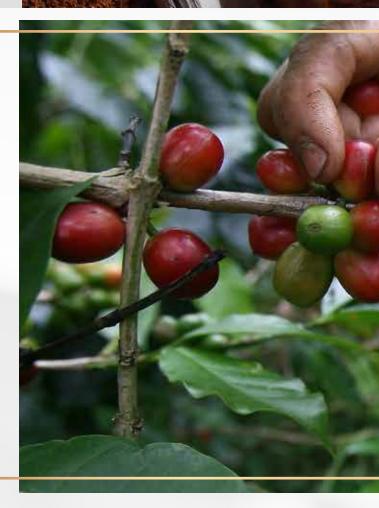

### SELECTED FROM THE BEST

The green coffee beans are best sourced and selected only from red coffee cherries from coffee farmers and growers.

" Coffee is a way of stealing time that should by rights belong to your older self."

# OUR GALLERY

Documentations of several coffee processing and products and green coffee beans are ready for export