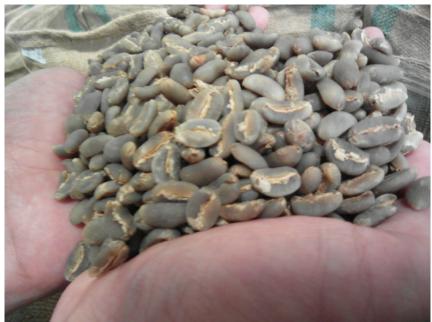

### SELECTED FROM THE BEST

The green coffee beans are best sourced and selected only from red coffee cherries from coffee farmers and growers.

" Coffee is a way of stealing time that should by rights belong to your older self."

# OUR GALLERY

Documentations of several coffee processing and products and green coffee beans are ready for export