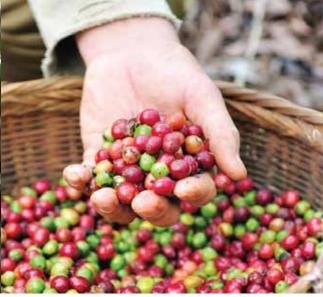

### SELECTED FROM THE BEST

The green coffee beans are best sourced and selected only from red coffee cherries from coffee farmers and growers.

" Coffee is a way of stealing time that should by rights belong to your older self."

# OUR GALLERY

Documentations of several coffee processing and products and green coffee beans are ready for export