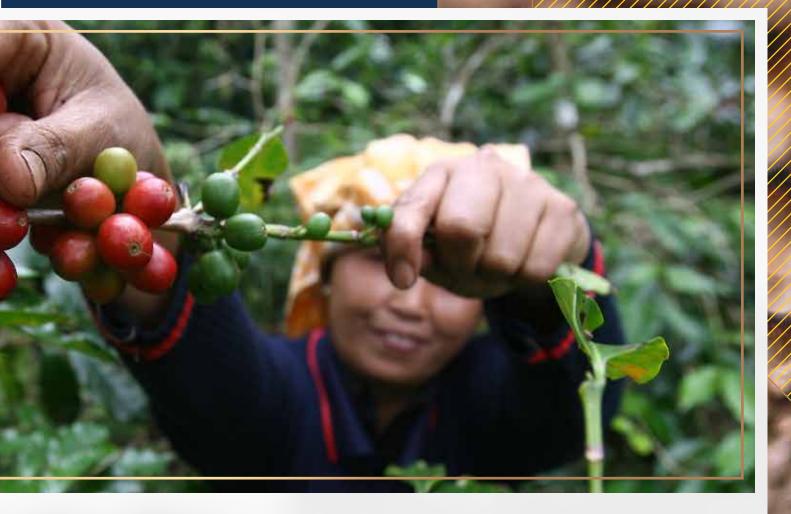

### SELECTED FROM THE BEST

The green coffee beans are best sourced and selected only from red coffee cherries from coffee farmers and growers.

" Coffee is a way of stealing time that should by rights belong to your older self."

# OUR GALLERY

Documentations of several coffee processing and products and green coffee beans are ready for export