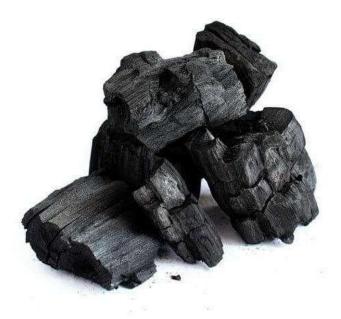

## **Hardwood Charcoal**

| FEATURED             | BENEFIT                          |
|----------------------|----------------------------------|
| Type of Wood         | Selected Hardwood                |
|                      | Natural                          |
| Kiln Carbonized      | Easier to be lighted             |
|                      | High-heat result                 |
|                      | Capacity up to 100 ton/month     |
|                      | 80% - 85% fixed carbon           |
|                      | Moisture 8% max                  |
|                      | Volatile Matter 15.5%            |
|                      | Calorific Value 7500 KCal/kg     |
| Hardwood Selected    | High durablity                   |
|                      | 3x longer time burning           |
|                      | burns for 3 - 4 hours            |
|                      | Low ash content 5% max           |
|                      | Weigher than normal charcoal     |
|                      | Not broken when piled up         |
| Restaurant Grade     | 10 - 25 cm or more               |
| Barbecue Grade       | 5 cm max                         |
| Special Featured     | Fruity scent when smoked         |
|                      | Shiny, metal-like appearance     |
|                      | Denser than normal Lump Charcoal |
|                      | No spark                         |
|                      | White Ash                        |
| Raffia Bag Packaging | Easy to store up and transport   |
|                      | Design as request                |

Hardwood Charcoal is made from Tropical Fruitwood that will give unique sweet and sour Tropical Fruit scent. Ironwood is made from wood so hard that termites can't bite into it. These Charcoal is burned until the fire stops burning, so Charcoal with low moisture is obtained. It is commonly used for **HIGH-HEAT GRILLING.** 