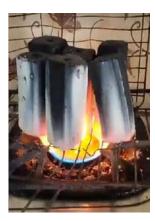

Hardwood Charcoal is made from Tropical Fruitwood that will give unique sweet and sour Tropical Fruit scent. Ironwood is made from wood so hard that termites can't bite into it. These Charcoal is burned until the fire stops burning, so Charcoal with low moisture is obtained. It is commonly used for **HIGH-HEAT GRILLING.** 

**IRONWOOD CHARCOAL** 

Variati

FRUITWOOD CHARCOAL