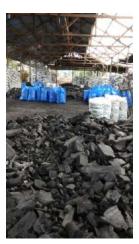

| Denser than normal Lump Charcoal |
|                      | No spark                         |
|                      | White Ash                        |
| Raffia Bag Packaging | Easy to store up and transport   |
|                      | Design as request                |



Hardwood Charcoal is made from Tropical Fruitwood that will give unique sweet and sour Tropical Fruit scent. Ironwood is made from wood so hard that termites can't bite into it. These Charcoal is burned until the fire stops burning, so Charcoal with low moisture is obtained. It is commonly used for **HIGH-HEAT GRILLING.** 



**IRONWOOD CHARCOAL** 



Variati

FRUITWOOD CHARCOAL

# products

Hardwood Charcoal

# packaging



CARTON BOX WITH INNER PLASTIC



PLASTIC OR RAFFIA BAG

## facilities















## Hexagonal Briquette

| Ingredients  Ironwood Charcoal Fruitwood Charcoal  Kiln Carbonized  Easier to be lighted High-heat result 80% - 85% fixed carbon Moisture 2-3% max Volatile Matter 15.5% Calorific Value 8500 KCal/kg  Briquette for Cooking  High durablity 3x longer time burning burns for 3 - 4 hours |
|-------------------------------------------------------------------------------------------------------------------------------------------------------------------------------------------------------------------------------------------------------------------------------------------|
| Kiln Carbonized  Easier to be lighted High-heat result 80% - 85% fixed carbon Moisture 2-3% max Volatile Matter 15.5% Calorific Value 8500 KCal/kg  Briquette for Cooking  High durablity 3x