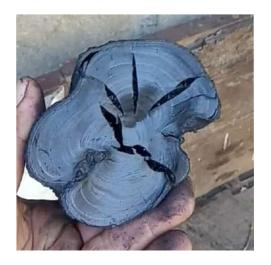

Hardwood Charcoal is made from Tropical Fruitwood that will give unique sweet and sour Tropical Fruit scent. Ironwood is made from wood so hard that termites can't bite into it. These Charcoal is burned until the fire stops burning, so Charcoal with low moisture is obtained. It is commonly used for **HIGH-HEAT GRILLING.** 

**IRONWOOD CHARCOAL** 

Variati

FRUITWOOD CHARCOAL