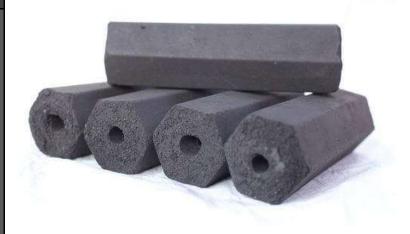

## Hexagonal Briquette

| Ingredients  Ironwood Charcoal Fruitwood Charcoal  Kiln Carbonized  Easier to be lighted High-heat result 80% - 85% fixed carbon Moisture 2-3% max Volatile Matter 15.5% Calorific Value 8500 KCal/kg  Briquette for Cooking  High durablity 3x longer time burning burns for 3 - 4 hours |
|-------------------------------------------------------------------------------------------------------------------------------------------------------------------------------------------------------------------------------------------------------------------------------------------|
| Kiln Carbonized  Easier to be lighted High-heat result 80% - 85% fixed carbon Moisture 2-3% max Volatile Matter 15.5% Calorific Value 8500 KCal/kg  Briquette for Cooking  High durablity 3x longer time burning burns for 3 - 4 hours                                                    |
| High-heat result  80% - 85% fixed carbon  Moisture 2-3% max  Volatile Matter 15.5%  Calorific Value 8500 KCal/kg  Briquette for Cooking  High durablity  3x longer time burning  burns for 3 - 4 hours                                                                                    |
| High-heat result  80% - 85% fixed carbon  Moisture 2-3% max  Volatile Matter 15.5%  Calorific Value 8500 KCal/kg  Briquette for Cooking  High durablity  3x longer time burning  burns for 3 - 4 hours                                                                                    |
| 80% - 85% fixed carbon Moisture 2-3% max Volatile Matter 15.5% Calorific Value 8500 KCal/kg  Briquette for Cooking High durablity 3x longer time burning burns for 3 - 4 hours                                                                                                            |
| Volatile Matter 15.5% Calorific Value 8500 KCal/kg  Briquette for Cooking High durablity 3x longer time burning burns for 3 - 4 hours                                                                                                                                                     |
| Calorific Value 8500 KCal/kg  Briquette for Cooking  High durablity 3x longer time burning burns for 3 - 4 hours                                                                                                                                                                          |
| Briquette for Cooking  High durablity  3x longer time burning  burns for 3 - 4 hours                                                                                                                                                                                                      |
| 3x longer time burning<br>burns for 3 - 4 hours                                                                                                                                                                                                                                           |
| 3x longer time burning<br>burns for 3 - 4 hours                                                                                                                                                                                                                                           |
| burns for 3 - 4 hours                                                                                                                                                                                                                                                                     |
|                                                                                                                                                                                                                                                                                           |
| Low ash content 3% max                                                                                                                                                                                                                                                                    |
| Longer burning than Lump Charcoal                                                                                                                                                                                                                                                         |
| Not broken when piled up                                                                                                                                                                                                                                                                  |
| 11 10: 11 5 11                                                                                                                                                                                                                                                                            |
| Hexagonal Briquette Economical 20 cm                                                                                                                                                                                                                                                      |
| Hexagonal Briquette Popular 10 cm, 20 cm, or custom size                                                                                                                                                                                                                                  |
| Hexagonal Briquette Premium 10 cm, 20 cm, or custom size                                                                                                                                                                                                                                  |
| Diameter 5 cm                                                                                                                                                                                                                                                                             |
| Special Featured More fuel efficient                                                                                                                                                                                                                                                      |
| Economical for longer time cooking                                                                                                                                                                                                                                                        |
| Less smoke                                                                                                                                                                                                                                                                                |
| No odor                                                                                                                                                                                                                                                                                   |
| No spark                                                                                                                                                                                                                                                                                  |
| White ash                                                                                                                                                                                                                                                                                 |
| Carton Box Packaging Include inner plastic                                                                                                                                                                                                                                                |
| Design as request                                                                                                                                                                                                                                                                         |

Hexagonal Briquette Charcoal is made from Ironwood and Fruitwood Charcoal, mixed with Tapioca Flour, which is made from Cassava Roots, so no harmful chemical added as an adhesive material. It is very economical for SLOW ROASTING.