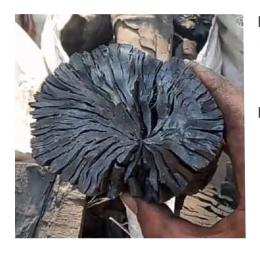

Hexagonal Briquette Charcoal is made from Ironwood and Fruitwood Charcoal, mixed with Tapioca Flour, which is made from Cassava Roots, so no harmful chemical added as an adhesive material. It is very economical for SLOW ROASTING.

**FRUITWOOD BRIQUETTE** 

**IRONWOOD BRIQUETTE** 