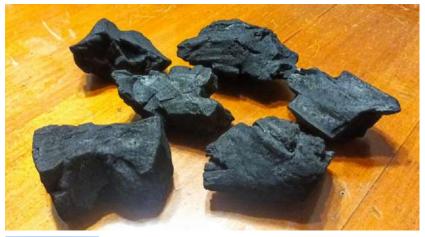

## materials

Chosen Wood Charcoal

Hardwood Charcoal is made from Tropical Fruitwood that will give unique sweet and sour Tropical Fruit scent. Ironwood is made from wood so hard that termites can't bite into it. These Charcoal is burned until the fire stops burning, so Charcoal with low moisture is obtained. It is commonly used for **HIGH-HEAT GRILLING.** 