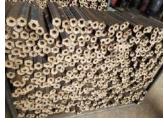

# products

Hardwood Charcoal

## **Hardwood Charcoal**

| FEATURED             | BENEFIT                          |
|----------------------|----------------------------------|
| Type of Wood         | Selected Hardwood                |
|                      | Natural                          |
| Kiln Carbonized      | Easier to be lighted             |
|                      | High-heat result                 |
|                      | Capacity up to 100 ton/month     |
|                      | 80% - 85% fixed carbon           |
|                      | Moisture 8% max                  |
|                      | Volatile Matter 15.5%            |
|                      | Calorific Value 7500 KCal/kg     |
| Hardwood Selected    | High durablity                   |
|                      | 3x longer time burning           |
|                      | burns for 3 - 4 hours            |
|                      | Low ash content 5% max           |
|                      | Weigher than normal charcoal     |
|                      | Not broken when piled up         |
| Restaurant Grade     | 10 - 25 cm or more               |
| Barbecue Grade       | 5 cm max                         |
| Special Featured     | Fruity scent when smoked         |
|                      | Shiny, metal-like appearance     |
|                      | Denser than normal Lump Charcoal |
|                      | No spark                         |
|                      | White Ash                        |
| Raffia Bag Packaging | Easy to store up and transport   |
|                      | Design as request                |