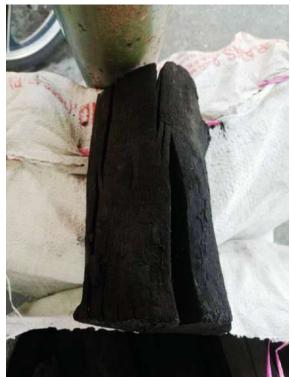

Ready shipping from our ports to anywhere in the world

This **IRONWOOD** is so hard that people of Asia-Pasific uses for Bridge, Boat, and House making, also Termites can't bite into it.

Hardwood Charcoal is made from Tropical Fruitwood that will give unique sweet and sour Tropical Fruit scent. Ironwood is made from wood so hard that termites can't bite into it. These Charcoal is burned until the fire stops burning, so Charcoal with low moisture is obtained. It is commonly used for **HIGH-HEAT GRILLING.** 