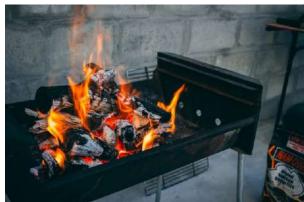

## **Hardwood Charcoal**

| FEATURED             | BENEFIT                          |
|----------------------|----------------------------------|
| Type of Wood         | Selected Hardwood                |
|                      | Natural                          |
| Kiln Carbonized      | Easier to be lighted             |
|                      | High-heat result                 |
|                      | Capacity up to 100 ton/month     |
|                      | 80% - 85% fixed carbon           |
|                      | Moisture 8% max                  |
|                      | Volatile Matter 15.5%            |
|                      | Calorific Value 7500 KCal/kg     |
| Hardwood Selected    | High durablity                   |
|                      | 3x longer time burning           |
|                      | burns for 3 - 4 hours            |
|                      | Low ash content 5% max           |
|                      | Weigher than normal charcoal     |
|                      | Not broken when piled up         |
| Restaurant Grade     | 10 - 25 cm or more               |
| Barbecue Grade       | 5 cm max                         |
| Special Featured     | Fruity scent when smoked         |
|                      | Shiny, metal-like appearance     |
|                      | Denser than normal Lump Charcoal |
|                      | No spark                         |
|                      | White Ash                        |
| Raffia Bag Packaging | Easy to store up and transport   |
|                      | Design as request                |

Hardwood Charcoal is made from Tropical Fruitwood that will give unique sweet and sour Tropical Fruit scent. Ironwood is made from wood so hard that termites can't bite into it. These Charcoal is burned until the fire stops burning, so Charcoal with low moisture is obtained. It is commonly used for **HIGH-HEAT GRILLING.** 