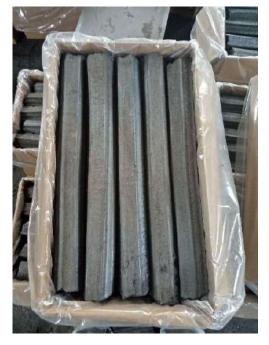

## Hexagonal Briquette

| Ingredients  Ironwood Charcoal Fruitwood Charcoal  Kiln Carbonized  Easier to be lighted High-heat result 80% - 85% fixed carbon Moisture 2-3% max Volatile Matter 15.5% Calorific Value 8500 KCal/kg  Briquette for Cooking  High durablity 3x longer time burning burns for 3 - 4 hours |
|-------------------------------------------------------------------------------------------------------------------------------------------------------------------------------------------------------------------------------------------------------------------------------------------|
| Kiln Carbonized  Easier to be lighted High-heat result 80% - 85% fixed carbon Moisture 2-3% max Volatile Matter 15.5% Calorific Value 8500 KCal/kg  Briquette for Cooking  High durablity 3x longer time burning burns for 3 - 4 hours                                                    |
| High-heat result  80% - 85% fixed carbon  Moisture 2-3% max  Volatile Matter 15.5%  Calorific Value 8500 KCal/kg  Briquette for Cooking  High durablity  3x longer time burning  burns for 3 - 4 hours                                                                                    |
| High-heat result  80% - 85% fixed carbon  Moisture 2-3% max  Volatile Matter 15.5%  Calorific Value 8500 KCal/kg  Briquette for Cooking  High durablity  3x longer time burning  burns for 3 - 4 hours                                                                                    |
| 80% - 85% fixed carbon Moisture 2-3% max Volatile Matter 15.5% Calorific Value 8500 KCal/kg  Briquette for Cooking High durablity 3x longer time burning burns for 3 - 4 hours                                                                                                            |
| Volatile Matter 15.5% Calorific Value 8500 KCal/kg  Briquette for Cooking High durablity 3x longer time burning burns for 3 - 4 hours                                                                                                                                                     |
| Calorific Value 8500 KCal/kg  Briquette for Cooking  High durablity 3x longer time burning burns for 3 - 4 hours                                                                                                                                                                          |
| Briquette for Cooking  High durablity  3x longer time burning  burns for 3 - 4 hours                                                                                                                                                                                                      |
| 3x longer time burning<br>burns for 3 - 4 hours                                                                                                                                                                                                                                           |
| 3x longer time burning<br>burns for 3 - 4 hours                                                                                                                                                                                                                                           |
| burns for 3 - 4 hours                                                                                                                                                                                                                                                                     |
|                                                                                                                                                                                                                                                                                           |
| Low ash content 3% max                                                                                                                                                                                                                                                                    |
| Longer burning than Lump Charcoal                                                                                                                                                                                                                                                         |
| Not broken when piled up                                                                                                                                                                                                                                                                  |
| 11 10: 11 5 11                                                                                                                                                                                                                                                                            |
| Hexagonal Briquette Economical 20 cm                                                                                                                                                                                                                                                      |
| Hexagonal Briquette Popular 10 cm, 20 cm, or custom size                                                                                                                                                                                                                                  |
| Hexagonal Briquette Premium 10 cm, 20 cm, or custom size                                                                                                                                                                                                                                  |
| Diameter 5 cm                                                                                                                                                                                                                                                                             |
| Special Featured More fuel efficient                                                                                                                                                                                                                                                      |
| Economical for longer time cooking                                                                                                                                                                                                                                                        |
| Less smoke                                                                                                                                                                                                                                                                                |
| No odor                                                                                                                                                                                                                                                                                   |
| No spark                                                                                                                                                                                                                                                                                  |
| White ash                                                                                                                                                                                                                                                                                 |
| Carton Box Packaging Include inner plastic                                                                                                                                                                                                                                                |
| Design as request                                                                                                                                                                                                                                                                         |

Hexagonal Briquette Charcoal is made from Ironwood and Fruitwood Charcoal, mixed with Tapioca Flour, which is made from Cassava Roots, so no harmful chemical added as an adhesive material. It is very economical for SLOW ROASTING.

# packaging

CARTON BOX WITH INNER PLASTIC