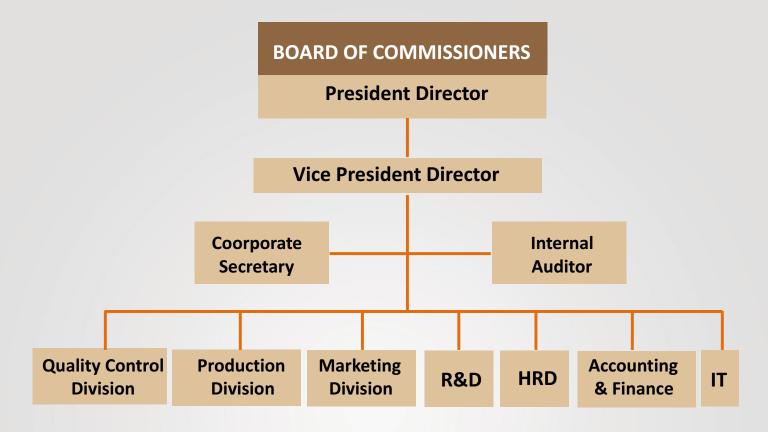

is Indonesia assurance to the international timber market of the legality of its products. We also have received FSC (Forest Stewardship Council) certification. With FSC certification, customer can be sure that the products has been made responsible sources.

We welcome for any design of custom made to order furniture for you at competitive price. We maintain the heritage of quality and commit prompt delivery to achieve of our customer satisfaction.

We guarantee that all of our furniture is made to the highest standard export quality because our skilled quality controller will always control at every single product strickly.

### **OVERVIEW**

#### **OUR VISION**

To become The Best World Class Furniture Company

#### **OUR MISSION**

Do Our Best Everyday



## ORGANIZATIONAL STRUCTURE







# Superteak



Mahogany Classic

### Superteak





## Superteak







### TEAK ICON







### TEAKICON







### Mahogany Classic











### Mahogany Classic







#### **EXHIBITIONS**

- 1. Trade Expo Indonesia at JIEXPO, Kemayoran Jakarta
- 2. IFFINA atdi JIEXPO Kemayoran Jakarta
- 3. IFFS (International Furniture Fair Singapore), Singapore
- 4. Spoga Fair at Koln, Jerman
- 5. WMCLV at Las Vegas, USA
- 6. China International Furniture Fair, Guangzhou, China
- 7. Korea International Furniture & Interior Fair, Korea
- 8. China International Furniture Expo, Shanghai China







#### **EXHIBITIONS**

- 9. Index Trade Mumbai, India
- 10. Imm Cologne, Jerman
- 11. Canton Fair, Guangzhou, China
- 12. IFEX Fair, Jakarta, Indonesia
- 13. Jinhan Fair, Guangzhou, China
- 14. CASA In