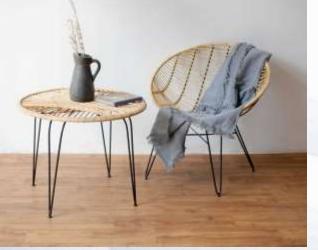

## Half Moon Rattan (Metal, Rattan-White, Natural Color)

GALLERY

Half Moon Rattan is a seat with a capacity of 1 person. With a design resembling a semicircular funnel that gives a unique impression as well as a concave inward shape that will make it more comfortable. Using minimalist light brown rattan material with white pads and a combination of white iron legs that give a minimalist and elegant impression.