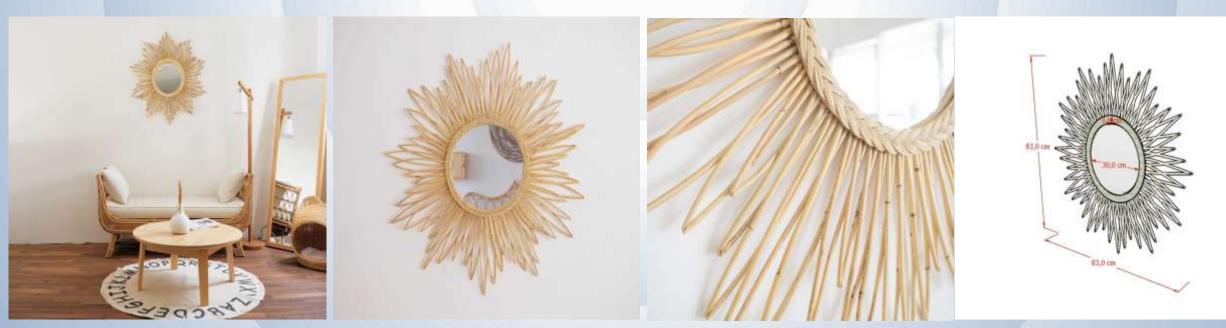

#### Moon Miror (Miror, Rattan – Natural Color)

Moon Mirror is a mirror decorated with woven rattan. In addition to being a mirror, this product can also be used as a home decor accessory. The materials used are mirror and rattan with natural colors.

Sun Miror (Miror, Rattan – Natural Color)

Sun Mirror is a mirror decorated with woven rattan. In addition to being a mirror, this product can also be used as a home decor accessory. The materials used are mirror and rattan with natural colors.

#### Tornado Miror ( Miror, Rattan – Natural Color )

Tornado Mirror is a mirror decorated with woven rattan. In addition to being a mirror, this product can also be used as a home decor accessory. The materials used are mirror and rattan with natural colors.