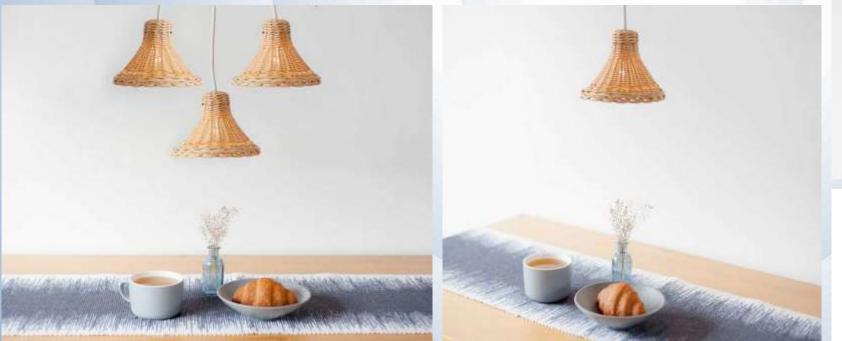

## Cakra Pendant Lamp (Iron, Rattan – Black, Natural Color)

The rattan frame to protect your lamp is shaped like a beautiful and unique pendant. lights help you look more aesthetic.