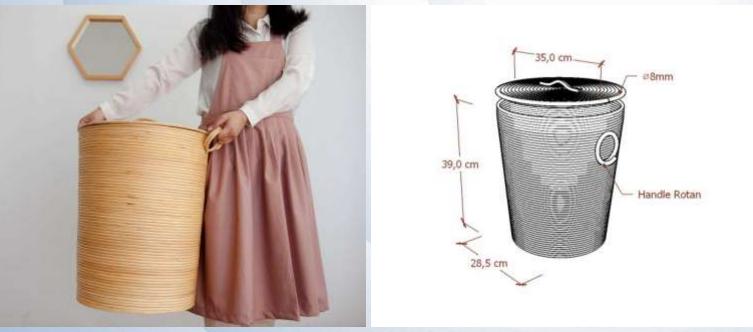

#### Laundry Basket Large (Full Rattan – Natural Color)

GALLERY

Laundry Basket Large is a home accessory made of rattan. This Large Laundry Basket can be used to store clothes, both clean and dirty clothes. The material used in making Laundry Basket Large is one hundred percent rattan with natural colors