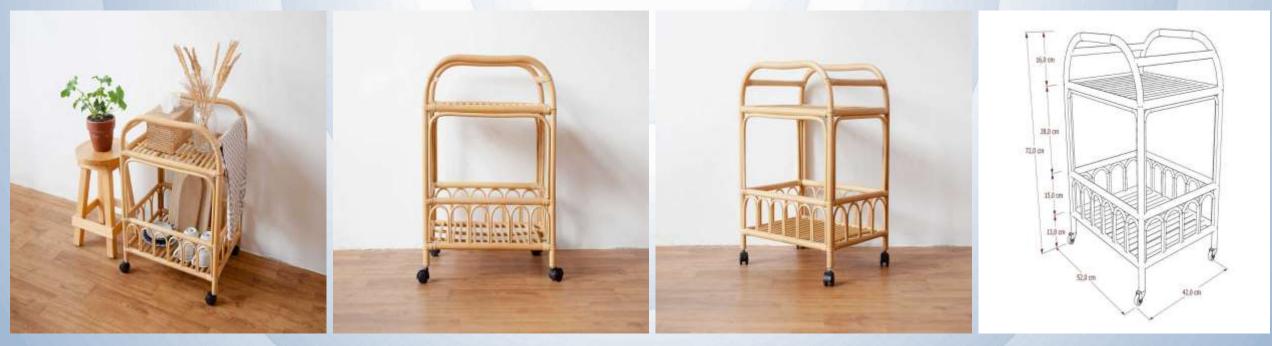

impression. Perfect for a side table, corner or placed in any corner.

## Cakra Mini Round Table ( Full Rattan – Natural Color )

A circular table in natural color and made of rattan. Suitable to be placed as accessories in various rooms while giving a natural impression and also luxurious impression. This can hold all your belongings and because of this round table is made of high quality rattan, this gave us strong high quality material but also good for your environment













## Cakra Tray Table (Full Rattan – Natural Color)



The trolley helps us to bring things around to every corner of household, and also with rattan material brings natural feelings. Food and drinks up on the trolley also helps bring happiness around us





## Cakra Tray Table (Full Rattan – Natural Color)



The trolley helps us to bring things around to every corner of household, and also with rattan material brings natural feelings. Food and drinks up on the trolley also helps bring happiness around us





## Citara Magazine Rack (Full Rattan – Natural Color)



Books gave us imagination for new world, this rack helps us store all your imagination. The small size fits in every household rooms.





Beranda Coffee Table (Iron, Rattan – Black, Natural Color)



Coffee table made of rattan and sturdy iron legs. Make coffee time feel more relaxed and enjoyable. With the small size makes it easy to put every corner of the household.



## Citra Stool (Full Rattan – Natural Color)



A simple rattan chair with a curved seat and natural color that is easy to carry and use.



## Bobo Lamp (Full