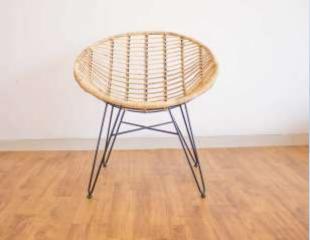

## UNIQUE AND COMFORTABLE HALF MOON RATTAN

## Half Moon Rattan (Metal, Rattan-White, Natural Color)

GALLERY

Half Moon Rattan is a seat with a capacity of 1 person. With a design resembling a semicircular funnel that gives a unique impression as well as a concave inward shape that will make it more comfortable. Using minimalist light brown rattan material with white pads and a combination of white iron legs that give a minimalist and elegant impression.