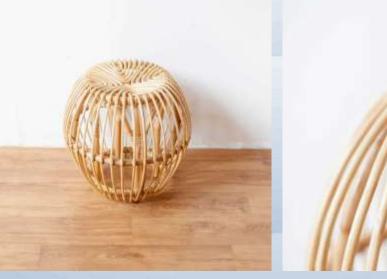

Tako Stool ( TullRattan – NaturalColor )

Tako Stool is a round chair made of rattan with a short height that makes it comfortable to sit on. The simple shape and natural color make this chair popular.

RILL-4

Tako Stool is a round chair made of rattan with a short height that makes it comfortable to sit on. The simple shape and natural color make this chair popular.

Dari hasil analisis Rula, Jilo Tanako Steol dipasangkan dengan Meja Makan, umuk aktifitas dinang makan, solah memenuhi standar engonomis yang kesal dao nyaman yaha ( RULA = 3