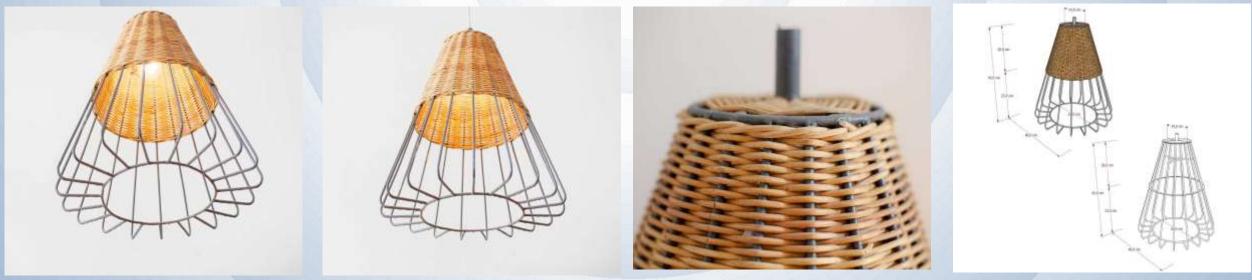

## Cakra Pendant Lamp (Iron, Rattan – Black, Natural Color)

The rattan frame to protect your lamp is shaped like a beautiful and unique pendant. lights help you look more aesthetic.