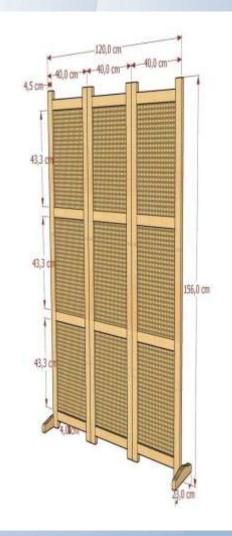

#### HARUMI BEAUTIFUL NATURAL MINIMALIST RATTAN SKETCH

Harumi Sketsel Rattan (Pine Wood, Rattan-Natural Color)

A sketsel or room divider made of a combination of pine wood and rattan. In addition to functioning as a room divider, it is also suitable as room accessories.