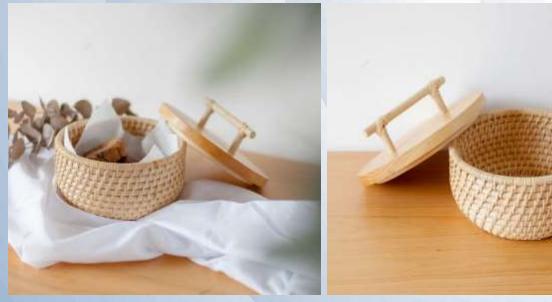

#### Bidara Round Basket ( Rattan, Wood – Natural Color )

Bidara Round Basket is a home accessory made of rattan. This Bidara Round Basket can be used to store small/medium-sized items. The material used in making Bidara Round Basket is a combination of rattan and wood with natural colors