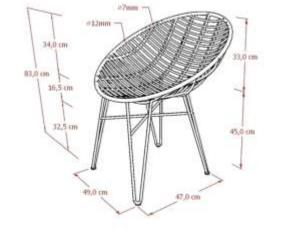

## UNIQUE AND COMFORTABLE HALF MOON RATTAN

## Half Moon Rattan (Metal, Rattan-White, Natural Color)

GALLERY

Half Moon Rattan is a seat with a capacity of 1 person. With a design resembling a semicircular funnel that gives a unique impression as well as a concave inward shape that will make it more comfortable. Using minimalist light brown rattan material with white pads and a combination of white iron legs that give a minimalist and elegant impression.

115.0 cm

#17mm

Dari hasil analisi. Baka, Jika Karol Kaleek dipasangkan dengan Desi Cether Table, untuk aktifitas, di nuang tama, sudah memeruhi dandar enganomis yang ideal dan mjeman yaka; RKA = 3