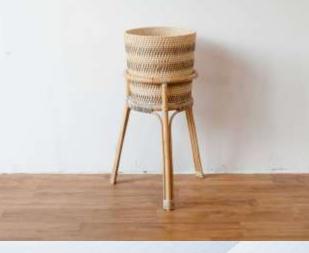

Kimaru Baket (Full Rattan – Natural Color)

37.0 0

Standing Rattan Pot ( Full Rattan – Natural Color )

32.0 cm

11,0 cm

14,0 cm

21,5 cm

\$7,0 cm

Standing Rattan Pot is a pot holder made of the best rattan with a natural light brown color that gives a unique minimalist and elegant impression. To put plants so that plants become more beautiful to be placed in the room.