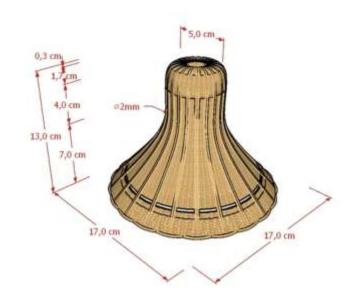

## Cakra Pendant Lamp (Iron, Rattan – Black, Natural Color)

The rattan frame to protect your lamp is shaped like a beautiful and unique pendant. lights help you look more aesthetic.