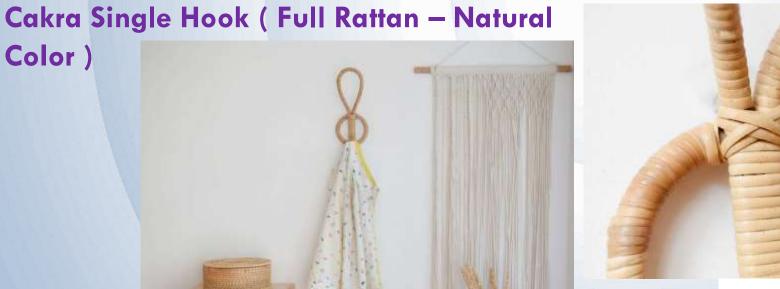

01,5cm

ø 2cm

on. This or other gle hook

Cakra single hook is a home accessory made of rattan. This single hook chakra can be used to hang clothes, hats, or other items. The material used in the manufacture of the single hook chakra is one hundred percent rattan with natural colors.