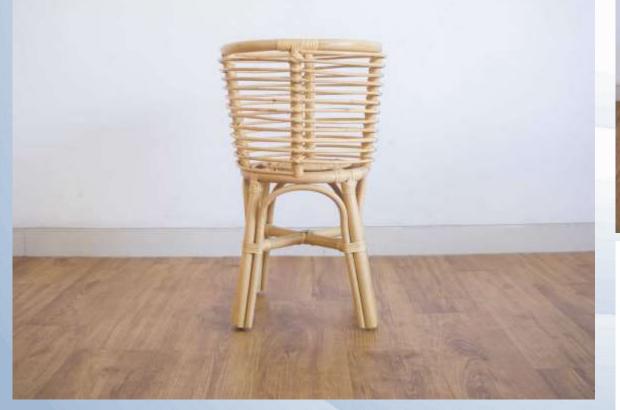

Kimaru Baket (Full Rattan – Natural Color)

37.0 0

Standing Rattan Pot ( Full Rattan – Natural Color )

32.0 cm

11,0 cm

14,0 cm

21,5 cm

\$7,0 cm

Standing Rattan Pot is a pot holder made of the best rattan with a natural light brown color that gives a unique minimalist and elegant impression. To put plants so that plants become more beautiful to be placed in the room.