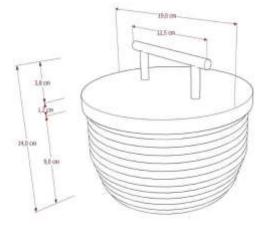

#### Bidara Round Basket ( Rattan, Wood – Natural Color )

Bidara Round Basket is a home accessory made of rattan. This Bidara Round Basket can be used to store small/medium-sized items. The material used in making Bidara Round Basket is a combination of rattan and wood with natural colors