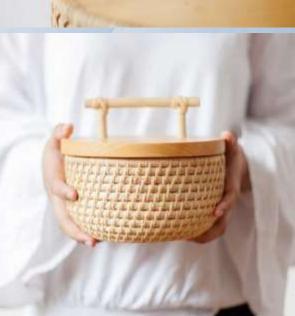

#### Bidara Round Basket ( Rattan, Wood – Natural Color )

Bidara Round Basket is a home accessory made of rattan. This Bidara Round Basket can be used to store small/medium-sized items. The material used in making Bidara Round Basket is a combination of rattan and wood with natural colors