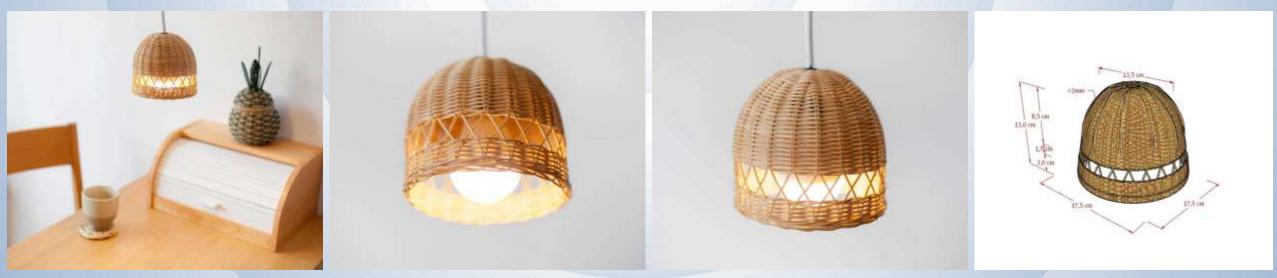

## Cakra Pendant Lamp (Iron, Rattan – Black, Natural Color)

The rattan frame to protect your lamp is shaped like a beautiful and unique pendant. lights help you look more aesthetic.