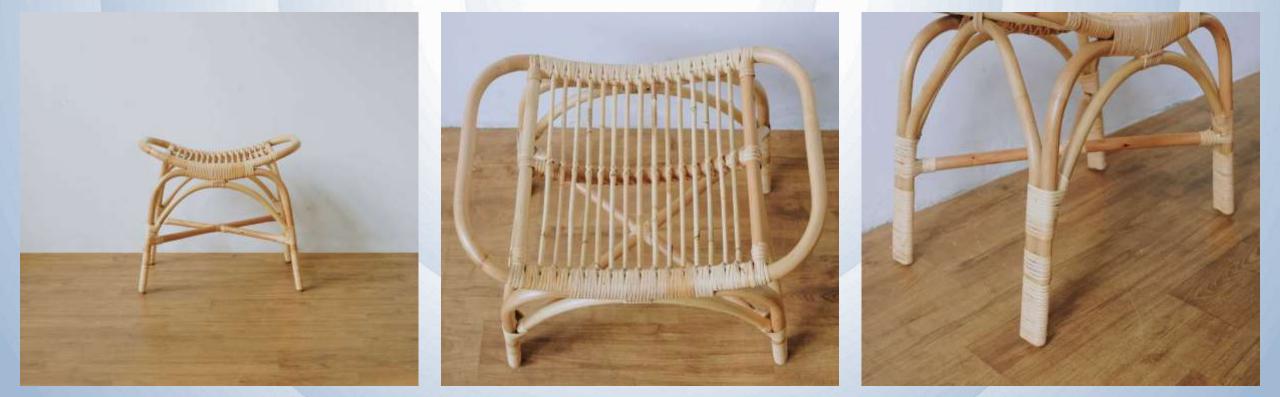

## Citra Stool (Full Rattan – Natural Color)

A simple rattan chair with a curved seat and natural color that is easy to carry and use.