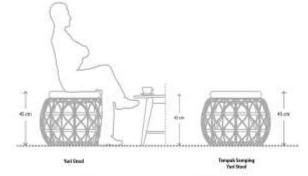

Tako Stool is a round chair made of rattan with a short height that makes it comfortable to sit on. The simple shape and natural color make this chair popular.

Dari hasil analisis Rula, Jilo Tanako Steol dipasangkan dengan Meja Makan, umuk aktifitas dinang makan, solah memenuhi standar engonomis yang kesal dao nyaman yaha ( RULA = 3