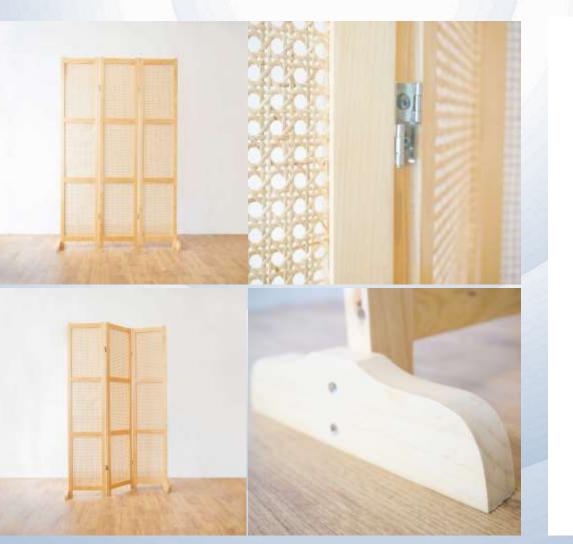

#### HARUMI BEAUTIFUL NATURAL MINIMALIST RATTAN SKETCH

Harumi Sketsel Rattan (Pine Wood, Rattan-Natural Color)

A sketsel or room divider made of a combination of pine wood and rattan. In addition to functioning as a room divider, it is also suitable as room accessories.

#### **BIDARA RATTAN SKETSEL TRADITIONAL WOVEN INSULATION**

Bidara Rattan Sketsel ( Fuul-Rattan, Black, Natural Color )

Is a Sketsel or room divider with a combination of black natural colors. In addition to functioning as a room divider, it is also suitable as room accessories.