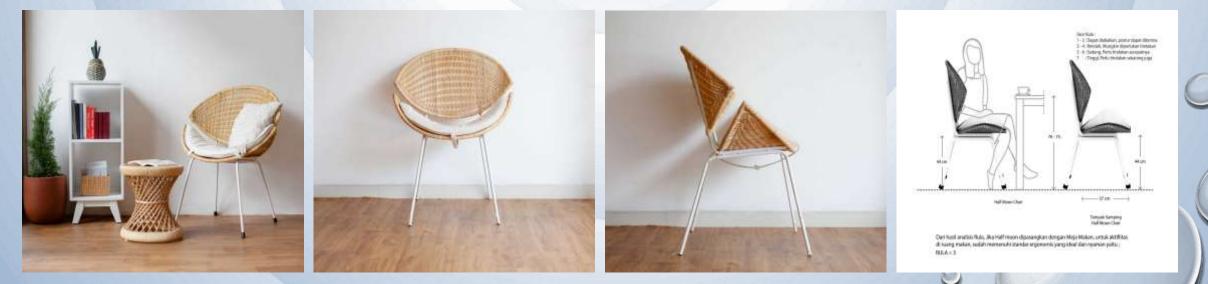

## UNIQUE AND COMFORTABLE HALF MOON RATTAN

## Half Moon Rattan (Metal, Rattan-White, Natural Color)

GALLERY

Half Moon Rattan is a seat with a capacity of 1 person. With a design resembling a semicircular funnel that gives a unique impression as well as a concave inward shape that will make it more comfortable. Using minimalist light brown rattan material with white pads and a combination of white iron legs that give a minimalist and elegant impression.

Der holl andris Rule, Ris Kapmil Char Apauerplan Serges Der Daffer Table, untuk definie di nang seru, salah memenahi stande er genomis yang situai dan nyamen yaita ; RULA = 3