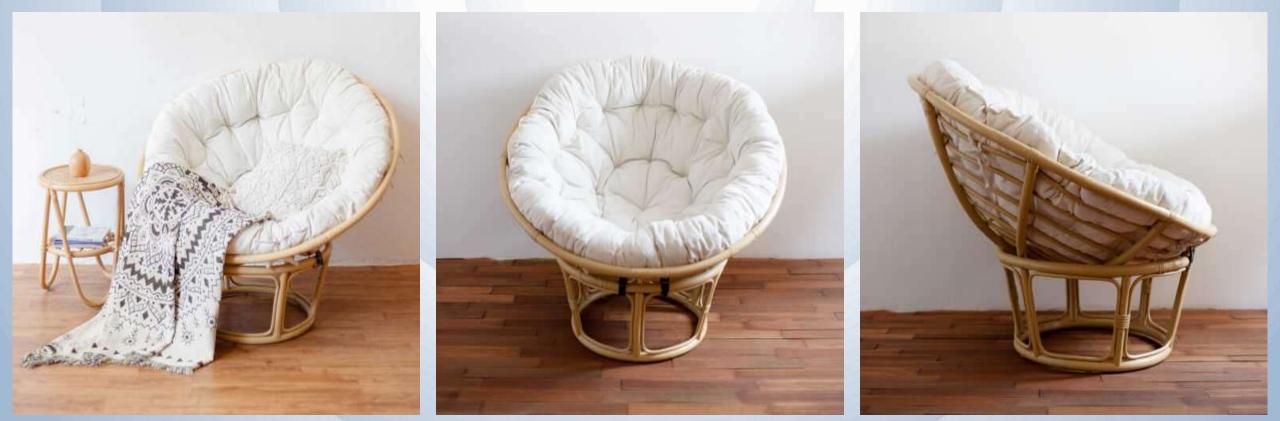

Papasan Natural White (Foam, Rattan – White, Natural Color)

Kursi Papasan Natural White is made with a concept made for the comfort of its users. With a circular shape and soft cushions, Papasan Natural White is the right choice for people who are looking for comfort in the yard.