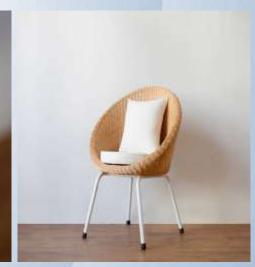

Citra Arm Chair 2 Seater (Full Rattan-Natural Color)

Is a seater or a seat with a capacity of 2 people. In addition to functioning as a seat, it can also function as an accessory that gives a natural impression to the room.