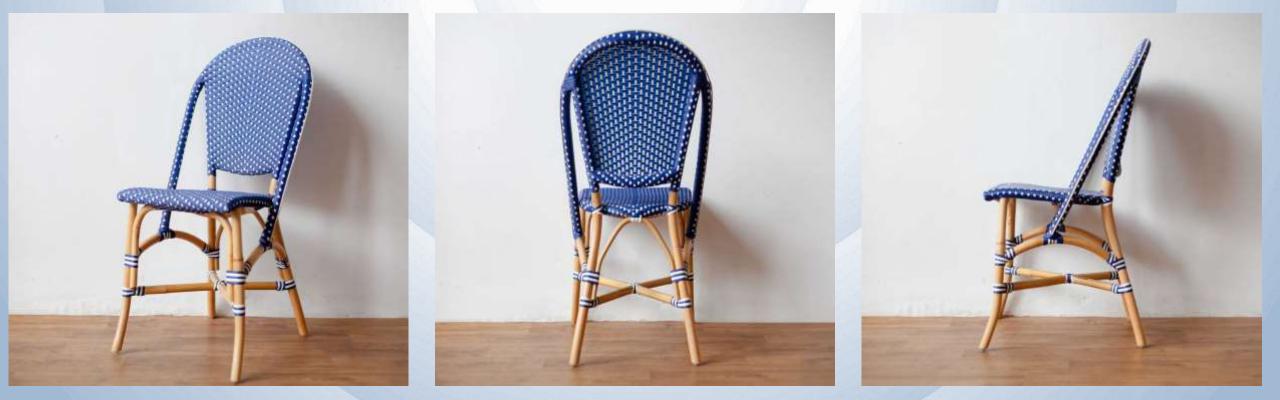

#### Sintesa Bistro Blue – White (Rattan, Rattan Sintetic – Blue, White Color

Sintesa Chair was made with synthetic clot as its cushion and backrest so its much more colorful looking. Given its blue color, it gave calming situation under hustle bustle situation of city. Rattan material also gave nature around us