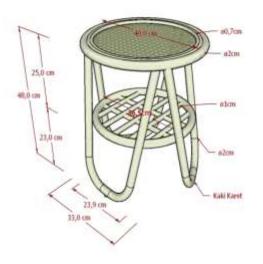

Tako Stool ( TullRattan – NaturalColor )

Tako Stool is a round chair made of rattan with a short height that makes it comfortable to sit on. The simple shape and natural color make this chair popular.

RILL-4

50,0 cm

38.0 cm