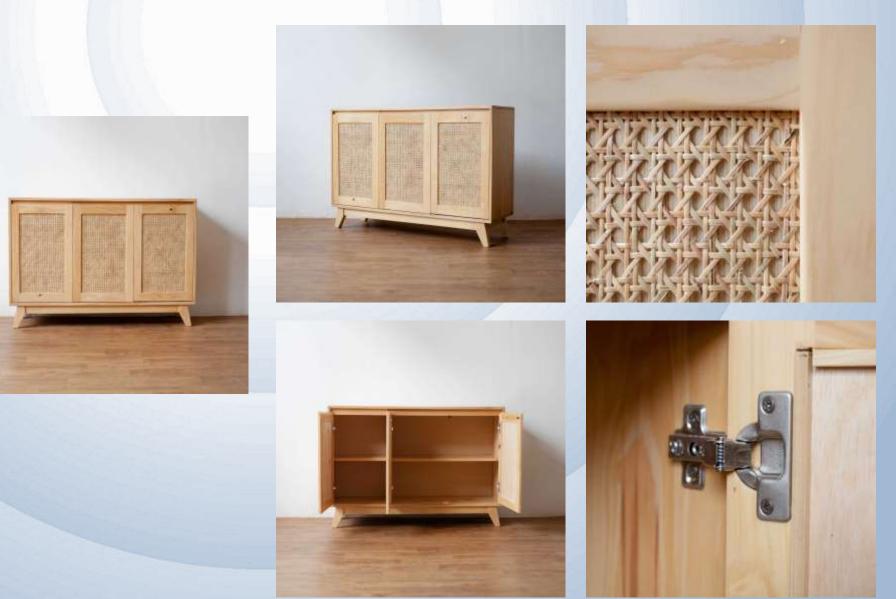

#### HARUMI SIDE BOARD NATURAL AND MINIMALIST

Harumi Side Board (Pine Wood, Rattan-Natural Color)

Harumi Side Board is a table or storage cabinet with 3 cabinet doors to store items or documents to make it more tidy. Can be used as a TV table or other decoration. Made of rattan with natural colors, it creates a minimalist and elegant impression so that it is comfortable to look at.