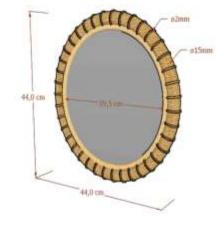

#### Moon Miror (Miror, Rattan – Natural Color)

Moon Mirror is a mirror decorated with woven rattan. In addition to being a mirror, this product can also be used as a home decor accessory. The materials used are mirror and rattan with natural colors.

Sun Miror (Miror, Rattan – Natural Color)

Sun Mirror is a mirror decorated with woven rattan. In addition to being a mirror, this product can also be used as a home decor accessory. The materials used are mirror and rattan with natural colors.

#### Tornado Miror ( Miror, Rattan – Natural Color )

Tornado Mirror is a mirror decorated with woven rattan. In addition to being a mirror, this product can also be used as a home decor accessory. The materials used are mirror and rattan with natural colors.