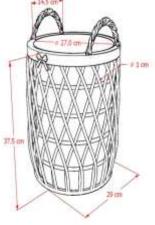

#### Laundry Basket Large (Full Rattan – Natural Color)

GALLERY

Laundry Basket Large is a home accessory made of rattan. This Large Laundry Basket can be used to store clothes, both clean and dirty clothes. The material used in making Laundry Basket Large is one hundred percent rattan with natural colors