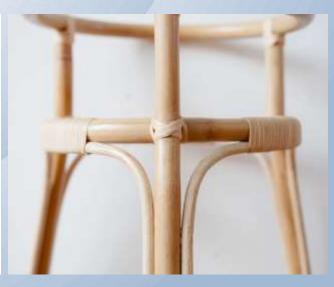

## UNIQUE AND COMFORTABLE HALF MOON RATTAN

## Half Moon Rattan (Metal, Rattan-White, Natural Color)

GALLERY

Half Moon Rattan is a seat with a capacity of 1 person. With a design resembling a semicircular funnel that gives a unique impression as well as a concave inward shape that will make it more comfortable. Using minimalist light brown rattan material with white pads and a combination of white iron legs that give a minimalist and elegant impression.