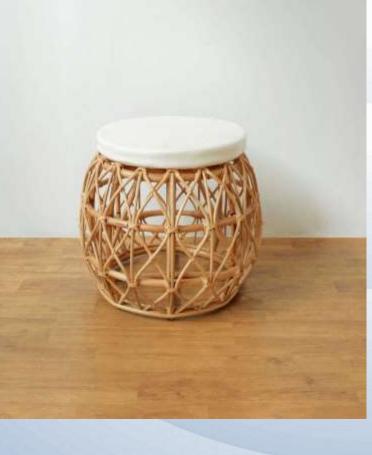

Tako Stool ( TullRattan – NaturalColor )

Tako Stool is a round chair made of rattan with a short height that makes it comfortable to sit on. The simple shape and natural color make this chair popular.

RILL-4