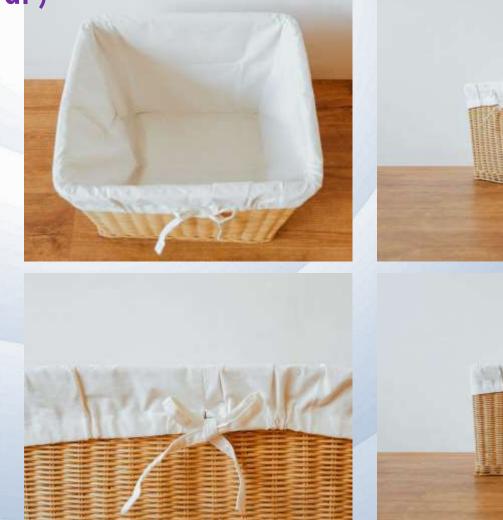

Waja Laundry Basket S ( Full Rattan – Brown Color )

Laundry basket made of rattan so it has a natural impression. Aside from being a laundry basket, it can also be an indoor accessory

Melati Rattan Tray Round ( Full Rattan – Natural Color )