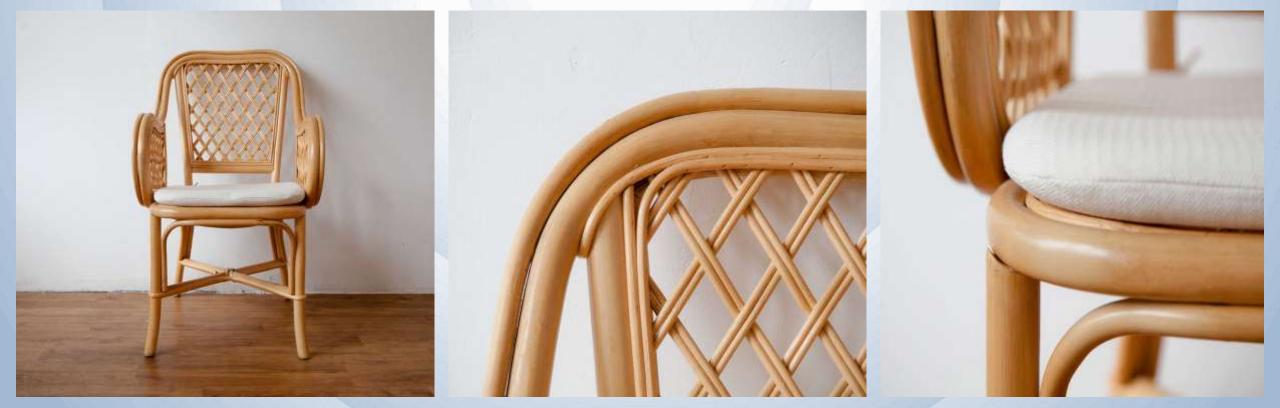

## **Grand Father Chair (Full Rattan – Natural Color)**

Inspired by the many graphics of a grandparent who often sits in a special chair, accompanying their old age to see their grandchildren, read books, and others. We made a product called the Grandfather Chair, where this chair has a curved armrest so users can comfortably rest their hands, and the back of the chair is not too tilted.