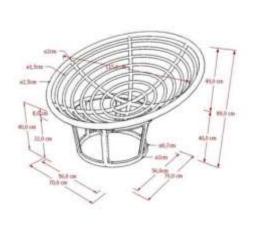

## Papasan Dark Brown (Foam, Rattan – Dark Brown)

If comfort is a physique thing then Papasan Dark Brown is what the word can describe. This product has been designed to give maximum comfort to people who sat using it. Rattan material also helped the natural feeling imbued within the chair