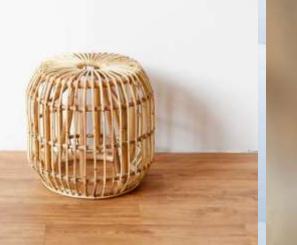

Tako Stool ( TullRattan – NaturalColor )

Tako Stool is a round chair made of rattan with a short height that makes it comfortable to sit on. The simple shape and natural color make this chair popular.

RILL-4