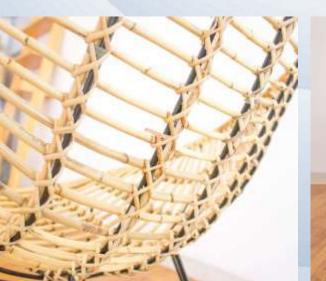

## UNIQUE AND COMFORTABLE HALF MOON RATTAN

## Half Moon Rattan (Metal, Rattan-White, Natural Color)

GALLERY

Half Moon Rattan is a seat with a capacity of 1 person. With a design resembling a semicircular funnel that gives a unique impression as well as a concave inward shape that will make it more comfortable. Using minimalist light brown rattan material with white pads and a combination of white iron legs that give a minimalist and elegant impression.