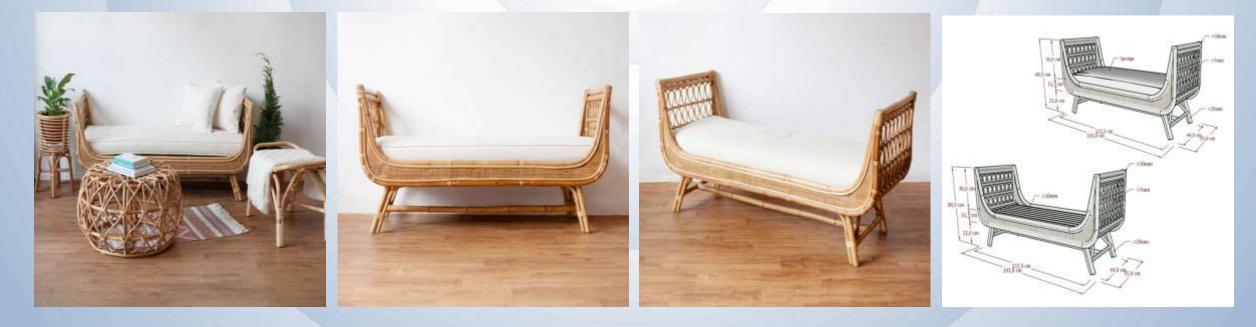

## Malas Bench (Premium Sponge, Rattan-Natural Color)

Malas Becnh is a chair that has a cushion made of sponge so that sitting feels more comfortable. Having a natural rattan color makes it comfortable to look at and suitable to be placed in the room.