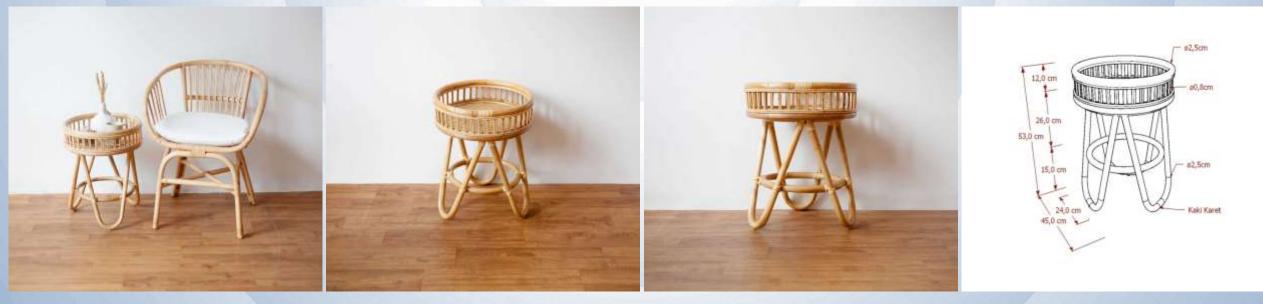

## Cakra Tray Table (Full Rattan – Natural Color)

The trolley helps us to bring things around to every corner of household, and also with rattan material brings natural feelings. Food and drinks up on the trolley also helps bring happiness around us