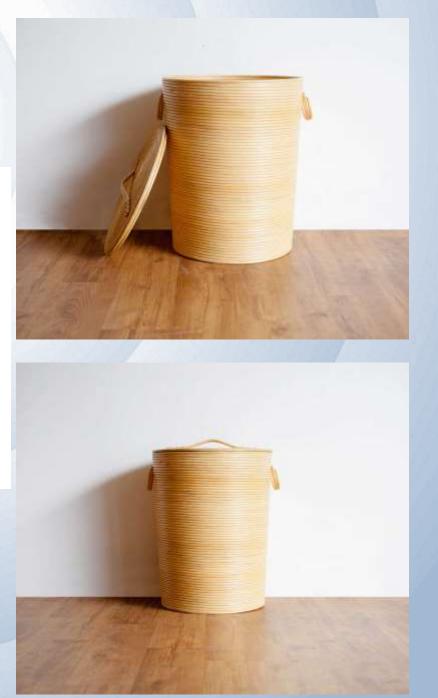

#### Laundry Basket Large (Full Rattan – Natural Color)

GALLERY

Laundry Basket Large is a home accessory made of rattan. This Large Laundry Basket can be used to store clothes, both clean and dirty clothes. The material used in making Laundry Basket Large is one hundred percent rattan with natural colors