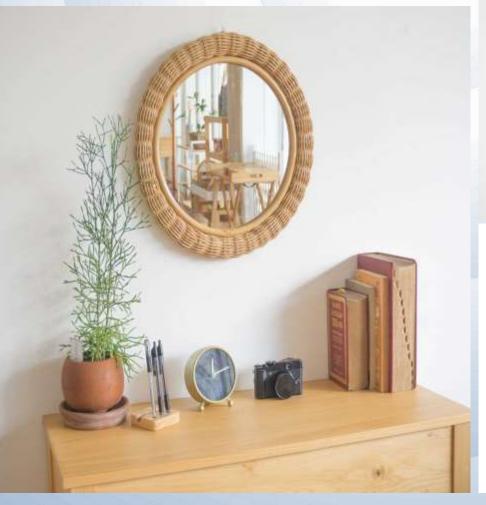

#### Moon Miror (Miror, Rattan – Natural Color)

Moon Mirror is a mirror decorated with woven rattan. In addition to being a mirror, this product can also be used as a home decor accessory. The materials used are mirror and rattan with natural colors.

Sun Miror (Miror, Rattan – Natural Color)

Sun Mirror is a mirror decorated with woven rattan. In addition to being a mirror, this product can also be used as a home decor accessory. The materials used are mirror and rattan with natural colors.

#### Tornado Miror ( Miror, Rattan – Natural Color )

Tornado Mirror is a mirror decorated with woven rattan. In addition to being a mirror, this product can also be used as a home decor accessory. The materials used are mirror and rattan with natural colors.