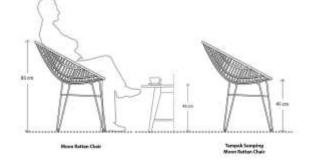

## UNIQUE AND COMFORTABLE HALF MOON RATTAN

## Half Moon Rattan (Metal, Rattan-White, Natural Color)

GALLERY

Half Moon Rattan is a seat with a capacity of 1 person. With a design resembling a semicircular funnel that gives a unique impression as well as a concave inward shape that will make it more comfortable. Using minimalist light brown rattan material with white pads and a combination of white iron legs that give a minimalist and elegant impression.

Stor Pula: 1 - 3: Dopat Diabanker, pointur dopat diterime 3 - 4: Rendah, Mungkin dispertainen hinduten 6 - 6: Sesteng, fersis tinulaken sociepat type 7: (Trag), fersis tinulaken sociaaren type

Daehbasi analasis **Rula**, Jika Moon Rattan Chair dipasangkan dengan Oral Cothee Table, untuk aktifilitar di ruang tama, sadah memenahi standar ergistomis yang laleal dan nyaman yaitu : **RULA = 3** 