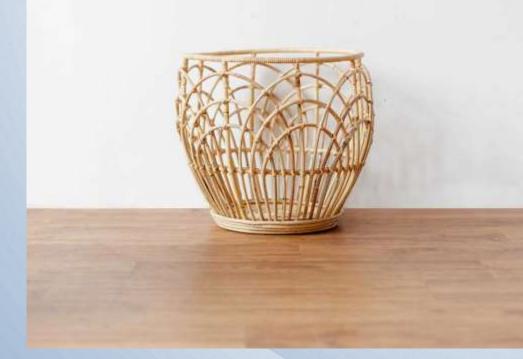

Kimaru Baket (Full Rattan – Natural Color)

37.0 0

Standing Rattan Pot ( Full Rattan – Natural Color )

32.0 cm

11,0 cm

14,0 cm

21,5 cm

\$7,0 cm

Standing Rattan Pot is a pot holder made of the best rattan with a natural light brown color that gives a unique minimalist and elegant impression. To put plants so that plants become more beautiful to be placed in the room.