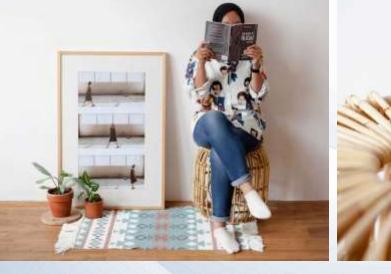

Tako Stool ( TullRattan – NaturalColor )

Tako Stool is a round chair made of rattan with a short height that makes it comfortable to sit on. The simple shape and natural color make this chair popular.

RILL-4