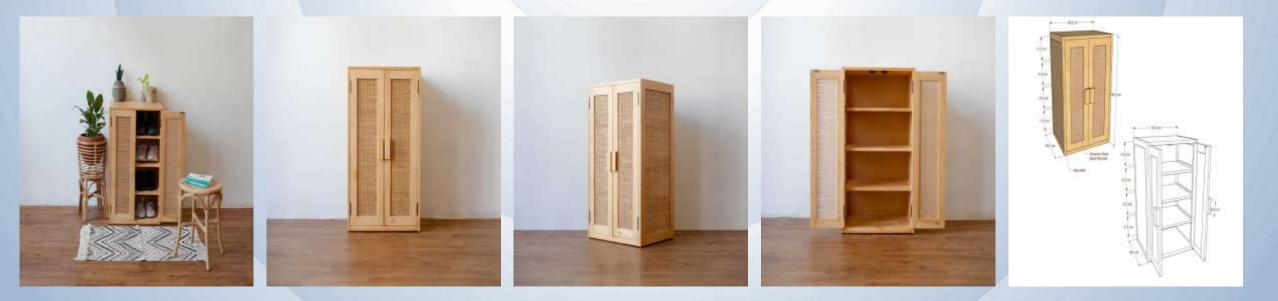

## Harumi Shoe Rack (PineWood, Plywood, Rattan-Natural Color)

Harumi Shoe Rack is a shoe cabinet to store your sneakers with maximum storage of 8 shoes. The cabinet was made using pinewood, it's famed for its lightweight and shockproof material. The color of cabinet also help to bring nature around you wherever you put this cabinet.