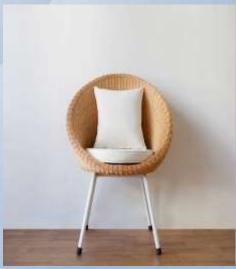

Citra Arm Chair 2 Seater (Full Rattan-Natural Color)

Is a seater or a seat with a capacity of 2 people. In addition to functioning as a seat, it can also function as an accessory that gives a natural impression to the room.