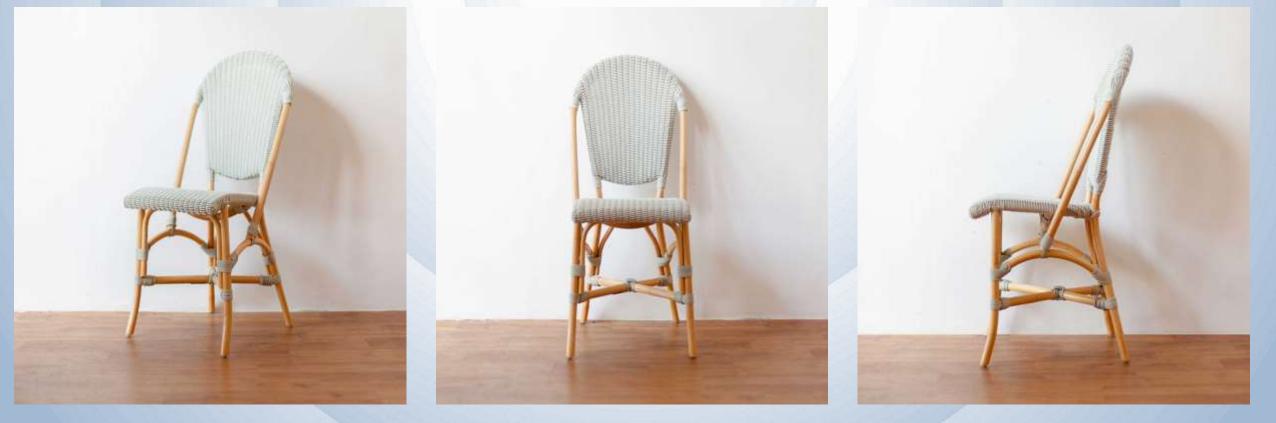

Sintesa Bistro Grey – Natural (Rattan, Rattan Sintetic Grey – Natural, Color)

Sintesa Chair was made with synthetic clot as its cushion and backrest so its much more colorful looking. Given its grey color, it us more focus under hustle bustle situation of city. Rattan material also gave nature around us