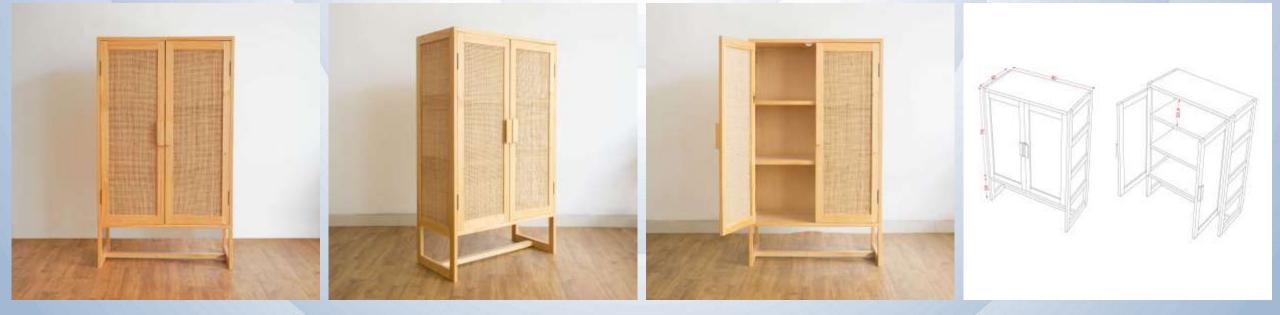

## Harumi Wardrobe (Pine Wood, Rattan-Natural Color)

Harumi Wardrobe is cupboard for storing dresses made with rattan, it made us felt like we're going back in time. Natural and simple, world felt like going back in time for you.