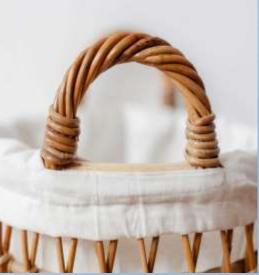

#### Laundry Basket Large (Full Rattan – Natural Color)

GALLERY

Laundry Basket Large is a home accessory made of rattan. This Large Laundry Basket can be used to store clothes, both clean and dirty clothes. The material used in making Laundry Basket Large is one hundred percent rattan with natural colors