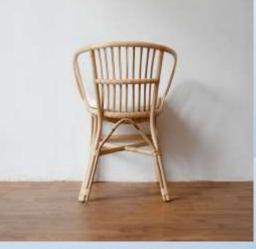

## **Grand Father Chair (Full Rattan – Natural Color)**

Inspired by the many graphics of a grandparent who often sits in a special chair, accompanying their old age to see their grandchildren, read books, and others. We made a product called the Grandfather Chair, where this chair has a curved armrest so users can comfortably rest their hands, and the back of the chair is not too tilted.