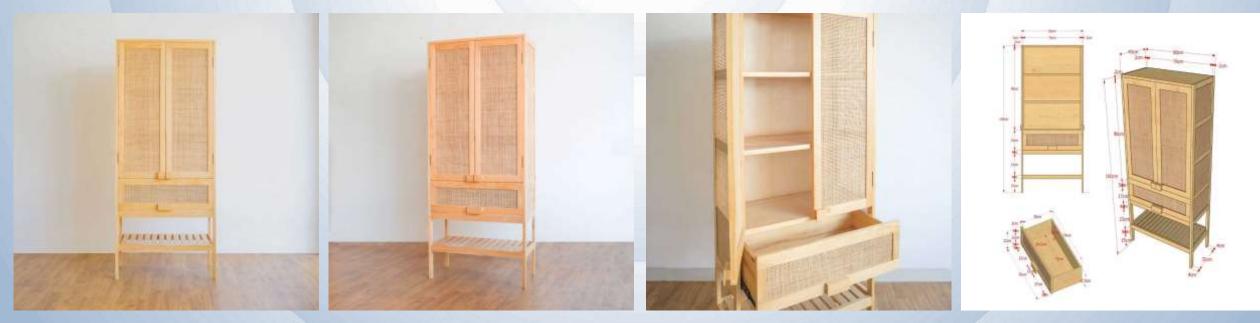

## Harumi Wardrobe + Drawer (Pine Wood & Rattan-Natural Color)

Harumi Wardrobe is cupboard for storing dresses made with rattan, it made us felt like we're going back in time. Natural and simple, world felt like going back in time for you. Additionally with drawer as an extra storage