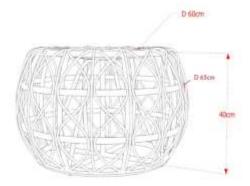

Tako Stool ( TullRattan – NaturalColor )

Tako Stool is a round chair made of rattan with a short height that makes it comfortable to sit on. The simple shape and natural color make this chair popular.

RILL-4

50,0 cm

38.0 cm