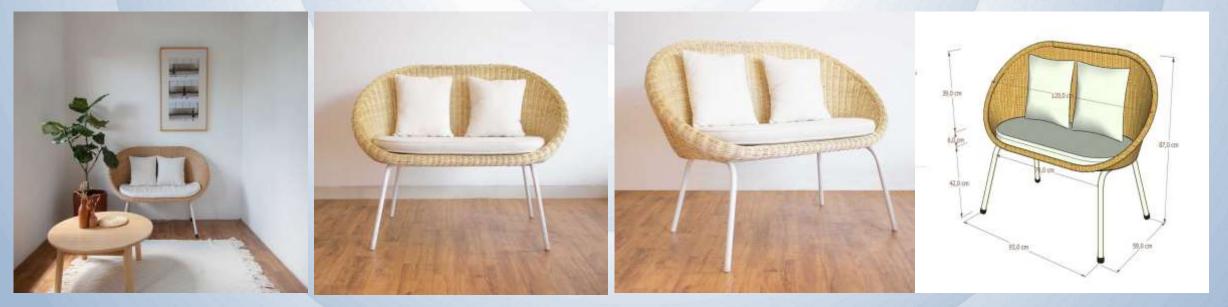

## Kagumi Chair 2 Seater white (Metal, Rattan-white, Natural Color)

Kagumi Chair 2 Seater is a chair product with a capacity of 2 people. It has a tropical design and is comfortable to use. With neat wickerwork complemented by white metal, this chair looks tropical and is suitable for a house with a wood theme.