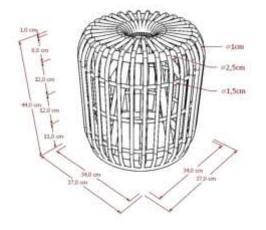

Tako Stool ( TullRattan – NaturalColor )

Tako Stool is a round chair made of rattan with a short height that makes it comfortable to sit on. The simple shape and natural color make this chair popular.

RILL-4

50,0 cm

38.0 cm