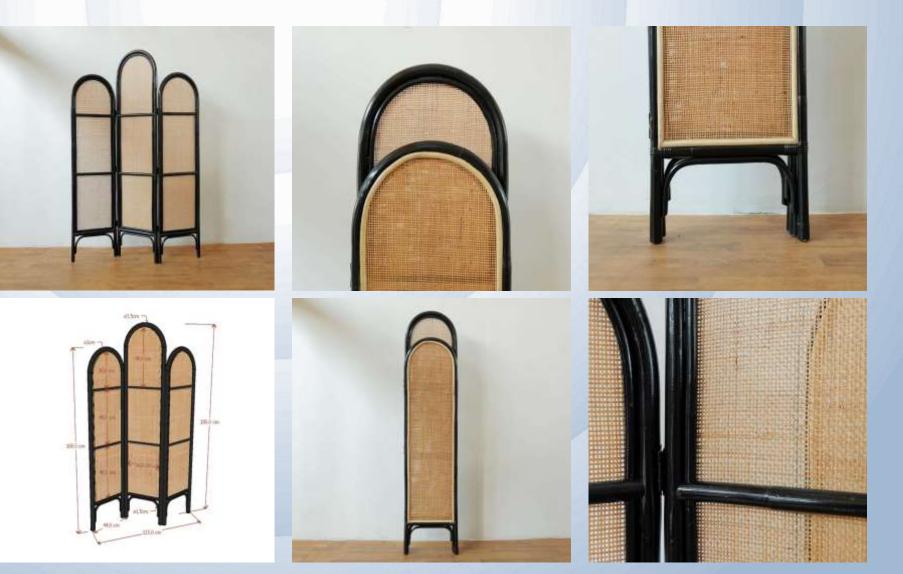

#### **BIDARA RATTAN SKETSEL TRADITIONAL WOVEN INSULATION**

Bidara Rattan Sketsel ( Fuul-Rattan, Black, Natural Color )

Is a Sketsel or room divider with a combination of black natural colors. In addition to functioning as a room divider, it is also suitable as room accessories.