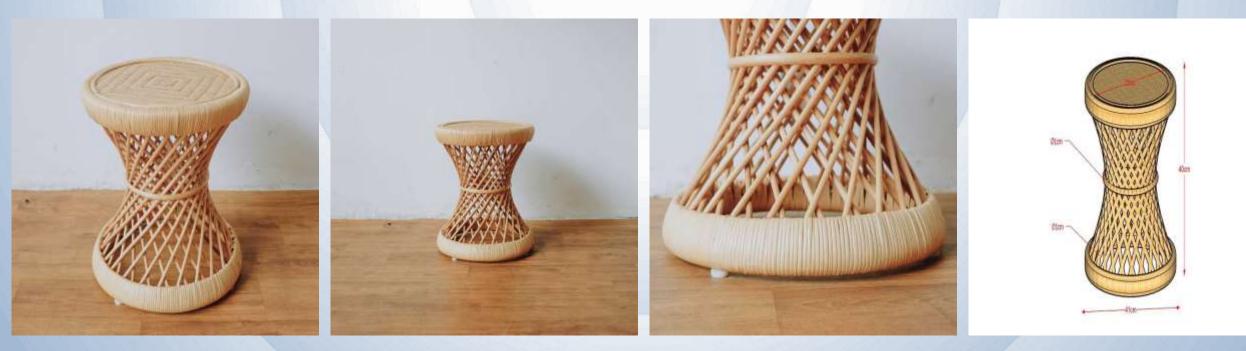

## Akar Mini Table (Full Rattan – Natural Color)

Akar Mini Table is a small round table made of woven rattan which gives a unique, minimalist and elegant impression. With table legs made of rattan with woven that gives a beautiful impression. Perfect for a side table, corner or placed in any corner.