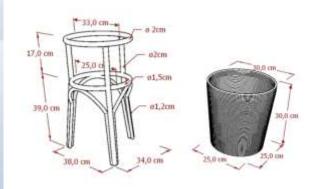

Kimaru Baket (Full Rattan – Natural Color)

37.0 0

Standing Rattan Pot ( Full Rattan – Natural Color )

32.0 cm

11,0 cm

14,0 cm

21,5 cm

\$7,0 cm

Standing Rattan Pot is a pot holder made of the best rattan with a natural light brown color that gives a unique minimalist and elegant impression. To put plants so that plants become more beautiful to be placed in the room.