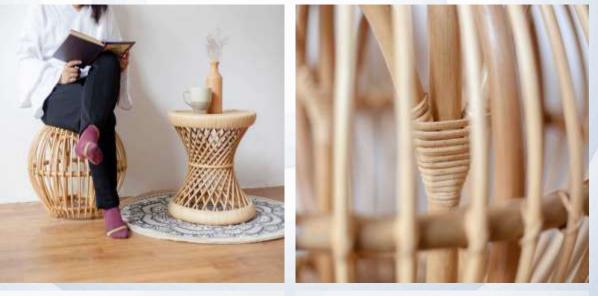

ued within the chair















Papasan Natural White (Foam, Rattan – White, Natural Color)



Kursi Papasan Natural White is made with a concept made for the comfort of its users. With a circular shape and soft cushions, Papasan Natural White is the right choice for people who are looking for comfort in the yard.





Sawesi Rattan (Iron, Rattan – Black, Natural Color)



Sawesi Rattan is a chair with a capacity of 1 person whose back and seat are made of rattan and iron legs. The natural color creates an elegant minimalist impression. This chair is suitable for eating or studying.



Tako Stool ( TullRattan – NaturalColor )

Tako Stool is a round chair made of rattan with a short height that makes it comfortable to sit on. The simple shape and natural color make this chair popular.







RILL-4

50,0 cm

38.0 cm



## Yuri Stool (Full Rattan – Natural Olor)

Round seating that can be used as a complement in the family room. Make Yuri Bench flexible, easy to move and of course comfortable to use for its users!







Skot Palo 1 - 2 : Dagar tildeshar, portar dagar clinetna 5 - 4 : Bendar, Ronglen dipetrikan findika 5 - 6 : Selakar, Poly Delakar socialiya 7 : Tregg, Perts trefalar sokasang paga



Dari hasil andikis **Ruda**, Xka Yuri Stool dipasangkan dengan Oval Coffee Table , untuk aktifitas bersantai, sudah memenuhi standar ergonomis yang ideal dan nyaman yaitu ; RXLA = 3



Tanako Stool (Full Rattan – Natural Color)

Tako Stool is a round chair made of rattan with a short height that makes it comfortable to sit on. The simple shape and natural color make this chai