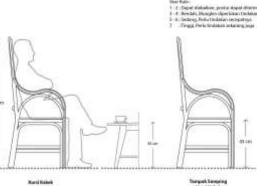

115.0 cm

#17mm

Dari hasil analisi. Baka, Jika Karol Kaleek dipasangkan dengan Desi Cether Table, untuk aktifitas, di nuang tama, sudah memeruhi dandar enganomis yang ideal dan mjeman yaka; RKA = 3