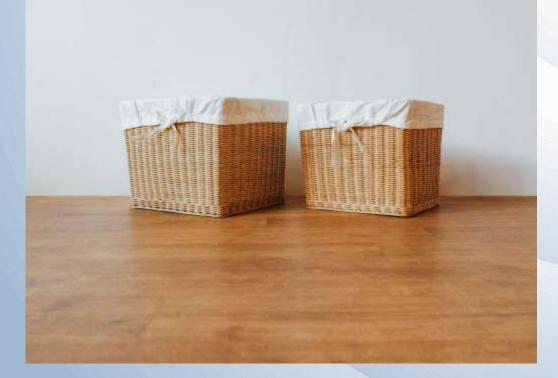

Waja Laundry Basket S ( Full Rattan – Brown Color )

Laundry basket made of rattan so it has a natural impression. Aside from being a laundry basket, it can also be an indoor accessory

Melati Rattan Tray Round ( Full Rattan – Natural Color )