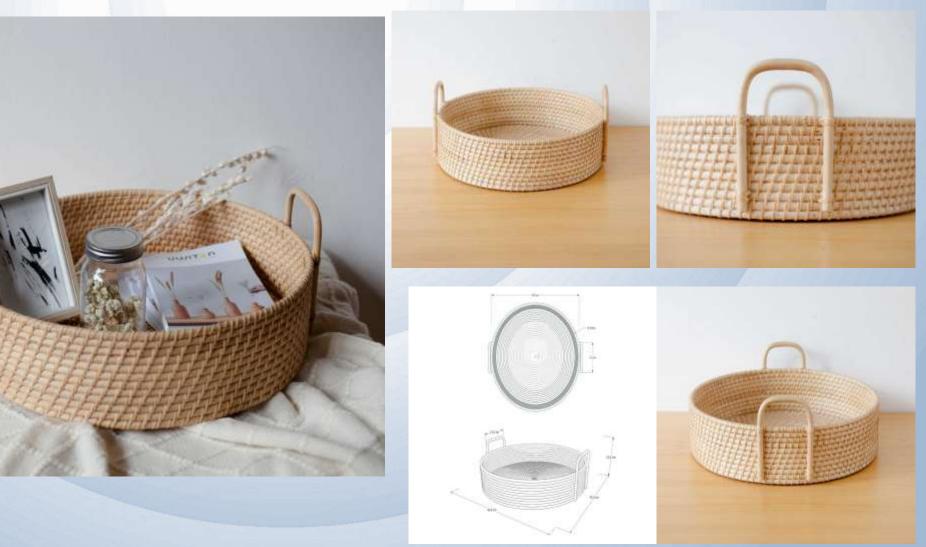

Waja Laundry Basket S ( Full Rattan – Brown Color )

Laundry basket made of rattan so it has a natural impression. Aside from being a laundry basket, it can also be an indoor accessory

Melati Rattan Tray Round ( Full Rattan – Natural Color )