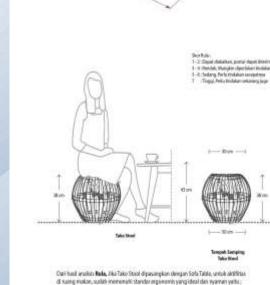

Tako Stool ( TullRattan – NaturalColor )

Tako Stool is a round chair made of rattan with a short height that makes it comfortable to sit on. The simple shape and natural color make this chair popular.

RILL-4

50,0 cm

38.0 cm

Tako Stool is a round chair made of rattan with a short height that makes it comfortable to sit on. The simple shape and natural color make this chair popular.

Dari hasil analisis Rula, Jilo Tanako Steol dipasangkan dengan Meja Makan, umuk aktifitas dinang makan, solah memenuhi standar engonomis yang kesal dao nyaman yaha ( RULA = 3