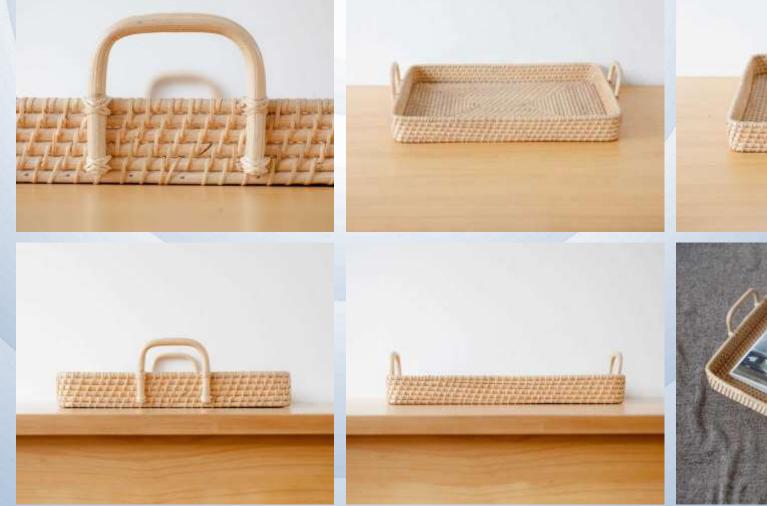

A round tray made entirely of rattan. Can work as a place for accessories to put things and also as a room

Melati Rattan Tray Square (Full Rattan – Natural Color)

A rectangular tray made entirely of rattan. Can function as a place to put things and also as room accessories