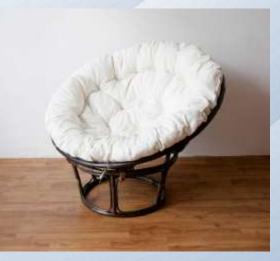

## Papasan Dark Brown (Foam, Rattan – Dark Brown)

If comfort is a physique thing then Papasan Dark Brown is what the word can describe. This product has been designed to give maximum comfort to people who sat using it. Rattan material also helped the natural feeling imbued within the chair