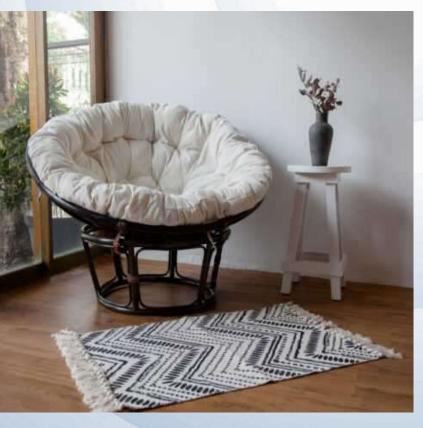

## Papasan Dark Brown (Foam, Rattan – Dark Brown)

If comfort is a physique thing then Papasan Dark Brown is what the word can describe. This product has been designed to give maximum comfort to people who sat using it. Rattan material also helped the natural feeling imbued within the chair

Papasan Natural White (Foam, Rattan – White, Natural Color)

Kursi Papasan Natural White is made with a concept made for the comfort of its users. With a circular shape and soft cushions, Papasan Natural White is the right choice for people who are looking for comfort in the yard.