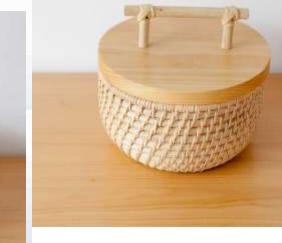

#### Bidara Round Basket ( Rattan, Wood – Natural Color )

Bidara Round Basket is a home accessory made of rattan. This Bidara Round Basket can be used to store small/medium-sized items. The material used in making Bidara Round Basket is a combination of rattan and wood with natural colors