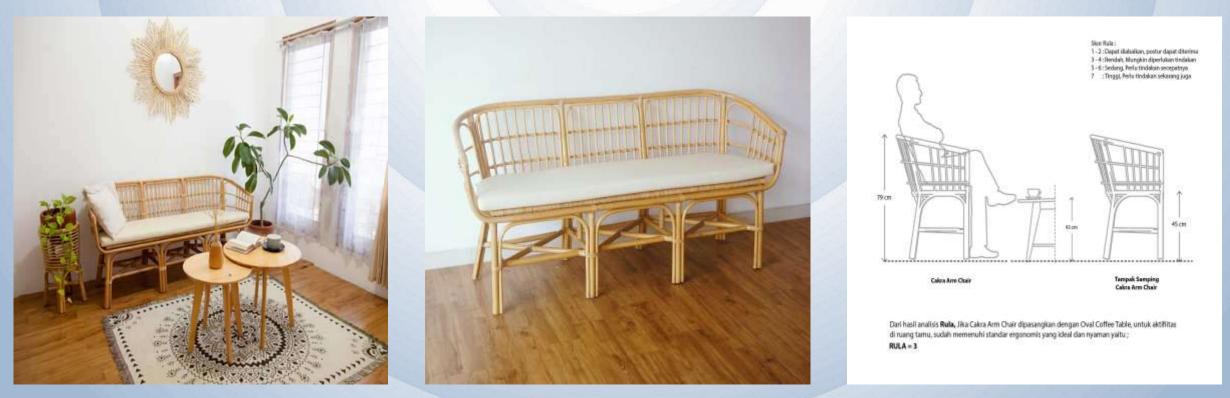

#### CHAKRA ARM CHAIR 3 SEATER LONG AND COMFORTABLE

## Cakra Arm Chair 3 Seater (Full Rattan-Natural Color)

Cakra Arm Chair 3 Seater is a chair with a width long enough so that it is comfortable for three people to sit on. With a chair handle that is comfortable to grip.

115.0 cm

#17mm

Dari hasil analisi. Baka, Jika Karol Kaleek dipasangkan dengan Desi Cether Table, untuk aktifitas, di nuang tama, sudah memeruhi dandar enganomis yang ideal dan mjeman yaka; RKA = 3