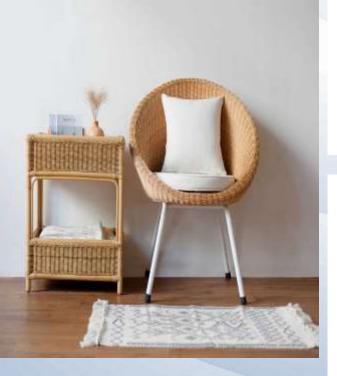

## UNIQUE AND COMFORTABLE HALF MOON RATTAN

## Half Moon Rattan (Metal, Rattan-White, Natural Color)

GALLERY

Half Moon Rattan is a seat with a capacity of 1 person. With a design resembling a semicircular funnel that gives a unique impression as well as a concave inward shape that will make it more comfortable. Using minimalist light brown rattan material with white pads and a combination of white iron legs that give a minimalist and elegant impression.