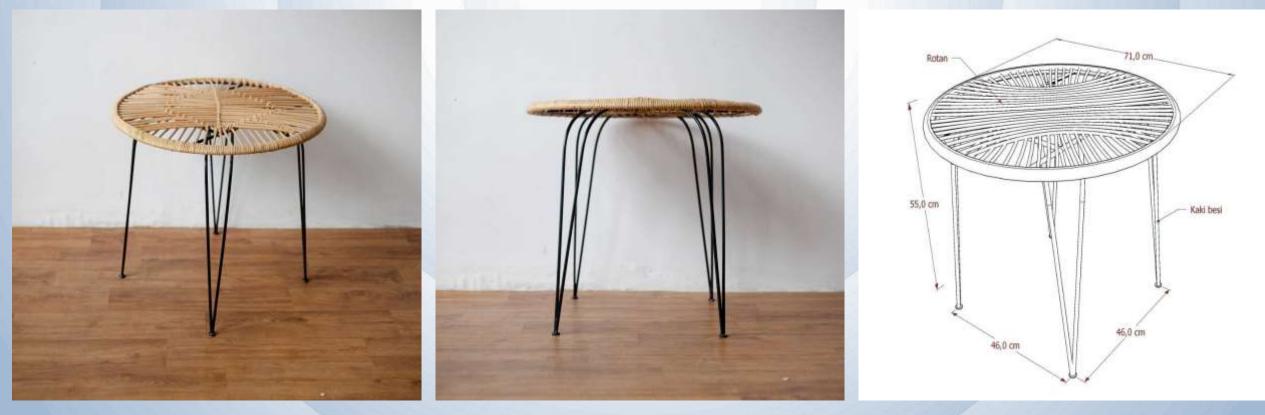

## Akar Mini Table (Full Rattan – Natural Color)

Akar Mini Table is a small round table made of woven rattan which gives a unique, minimalist and elegant impression. With table legs made of rattan with woven that gives a beautiful impression. Perfect for a side table, corner or placed in any corner.

## Cakra Mini Round Table ( Full Rattan – Natural Color )

A circular table in natural color and made of rattan. Suitable to be placed as accessories in various rooms while giving a natural impression and also luxurious impression. This can hold all your belongings and because of this round table is made of high quality rattan, this gave us strong high quality material but also good for your environment