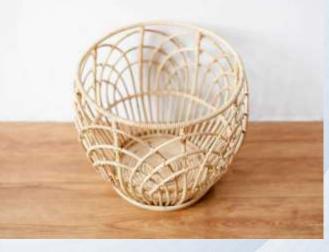

Kimaru Baket (Full Rattan – Natural Color)

37.0 0

Standing Rattan Pot ( Full Rattan – Natural Color )

32.0 cm

11,0 cm

14,0 cm

21,5 cm

\$7,0 cm

Standing Rattan Pot is a pot holder made of the best rattan with a natural light brown color that gives a unique minimalist and elegant impression. To put plants so that plants become more beautiful to be placed in the room.