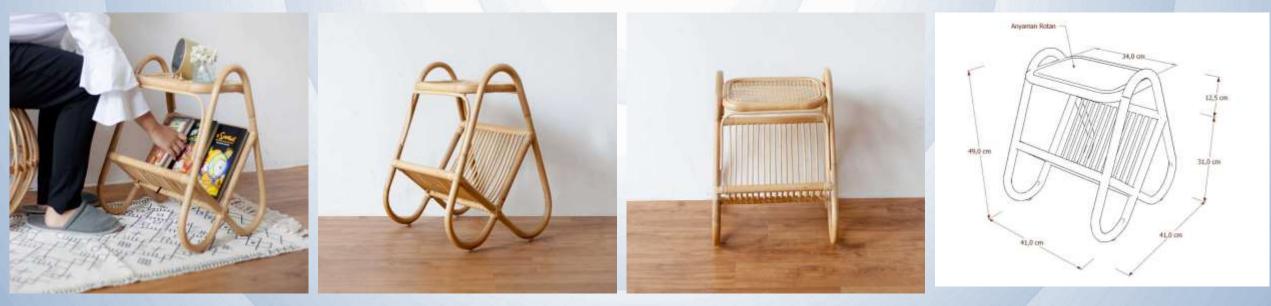

Tako Stool ( TullRattan – NaturalColor )

Tako Stool is a round chair made of rattan with a short height that makes it comfortable to sit on. The simple shape and natural color make this chair popular.

RILL-4

Tako Stool is a round chair made of rattan with a short height that makes it comfortable to sit on. The simple shape and natural color make this chair popular.

Dari hasil analisis Rula, Jilo Tanako Steol dipasangkan dengan Meja Makan, umuk aktifitas dinang makan, solah memenuhi standar engonomis yang kesal dao nyaman yaha ( RULA = 3