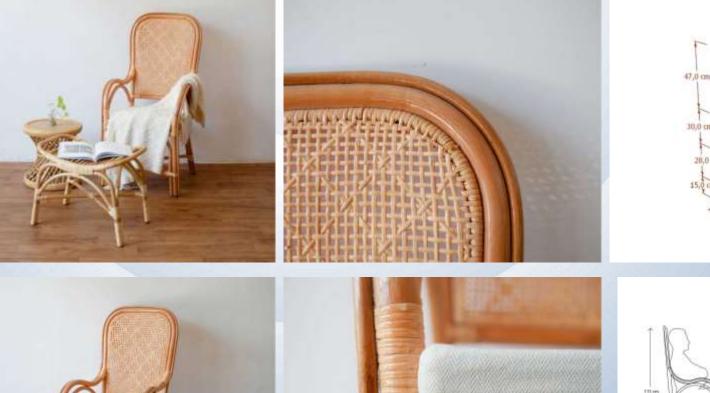

## **Grand Father Chair (Full Rattan – Natural Color)**

Inspired by the many graphics of a grandparent who often sits in a special chair, accompanying their old age to see their grandchildren, read books, and others. We made a product called the Grandfather Chair, where this chair has a curved armrest so users can comfortably rest their hands, and the back of the chair is not too tilted.

115.0 cm

#17mm

Dari hasil analisi. Baka, Jika Karol Kaleek dipasangkan dengan Desi Cether Table, untuk aktifitas, di nuang tama, sudah memeruhi dandar enganomis yang ideal dan mjeman yaka; RKA = 3