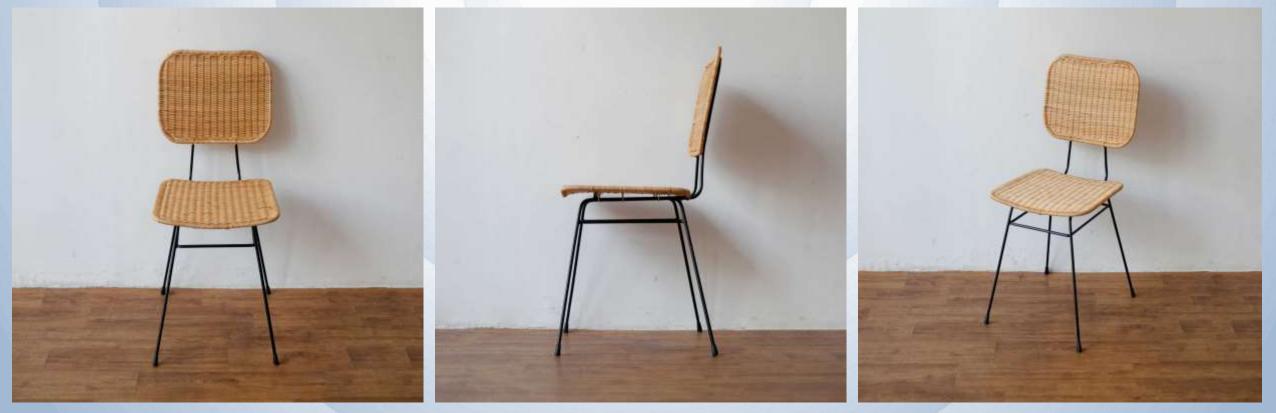

## **Grand Father Chair (Full Rattan – Natural Color)**

Inspired by the many graphics of a grandparent who often sits in a special chair, accompanying their old age to see their grandchildren, read books, and others. We made a product called the Grandfather Chair, where this chair has a curved armrest so users can comfortably rest their hands, and the back of the chair is not too tilted.