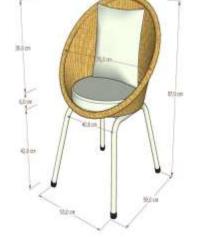

## Half Moon Rattan (Metal, Rattan-White, Natural Color)

GALLERY

Half Moon Rattan is a seat with a capacity of 1 person. With a design resembling a semicircular funnel that gives a unique impression as well as a concave inward shape that will make it more comfortable. Using minimalist light brown rattan material with white pads and a combination of white iron legs that give a minimalist and elegant impression.