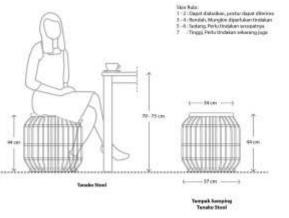

Tako Stool ( TullRattan – NaturalColor )

Tako Stool is a round chair made of rattan with a short height that makes it comfortable to sit on. The simple shape and natural color make this chair popular.

RILL-4

50,0 cm

38.0 cm

Tako Stool is a round chair made of rattan with a short height that makes it comfortable to sit on. The simple shape and natural color make this chair popular.

Dari hasil analisis Rula, Jilo Tanako Steol dipasangkan dengan Meja Makan, umuk aktifitas dinang makan, solah memenuhi standar engonomis yang kesal dao nyaman yaha ( RULA = 3