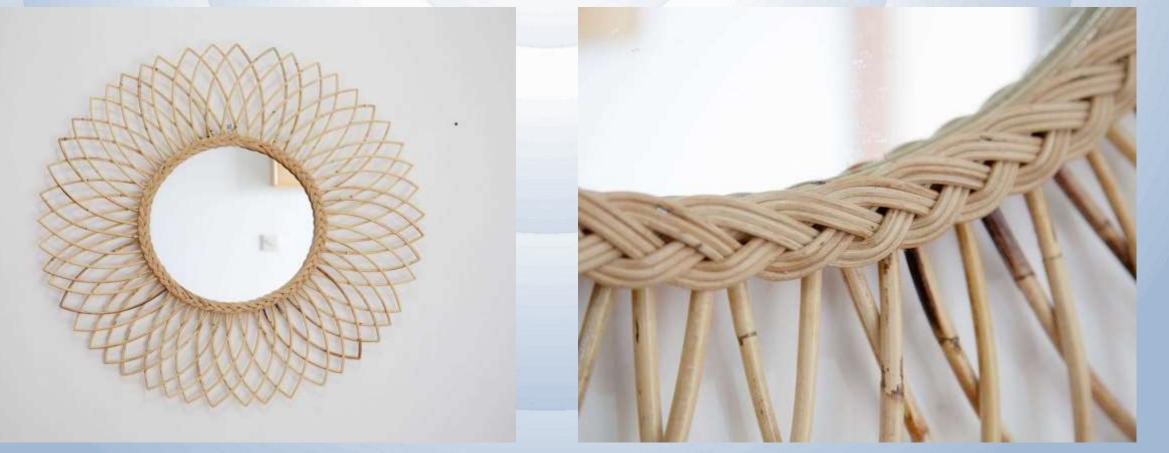

#### Moon Miror (Miror, Rattan – Natural Color)

Moon Mirror is a mirror decorated with woven rattan. In addition to being a mirror, this product can also be used as a home decor accessory. The materials used are mirror and rattan with natural colors.

Sun Miror (Miror, Rattan – Natural Color)

Sun Mirror is a mirror decorated with woven rattan. In addition to being a mirror, this product can also be used as a home decor accessory. The materials used are mirror and rattan with natural colors.

#### Tornado Miror ( Miror, Rattan – Natural Color )

Tornado Mirror is a mirror decorated with woven rattan. In addition to being a mirror, this product can also be used as a home decor accessory. The materials used are mirror and rattan with natural colors.