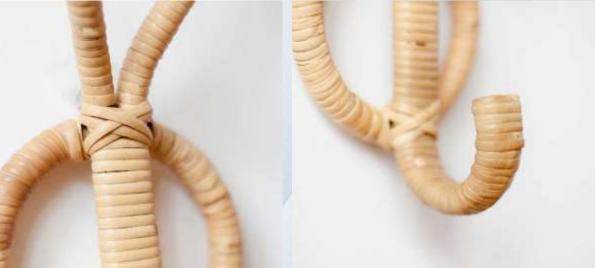

01,5cm

ø 2cm

on. This or other gle hook

Cakra single hook is a home accessory made of rattan. This single hook chakra can be used to hang clothes, hats, or other items. The material used in the manufacture of the single hook chakra is one hundred percent rattan with natural colors.