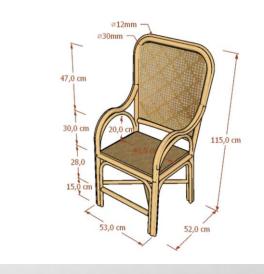

### Grand Father Chair (Full Rattan - Natural Color)

Inspired by the many graphics of a grandparent who often sits in a special chair, accompanying their old age to see their grandchildren, read books, and others. We made a product called the Grandfather Chair, where this chair has a curved armrest so users can comfortably rest their hands, and the back of the chair is not too tilted.