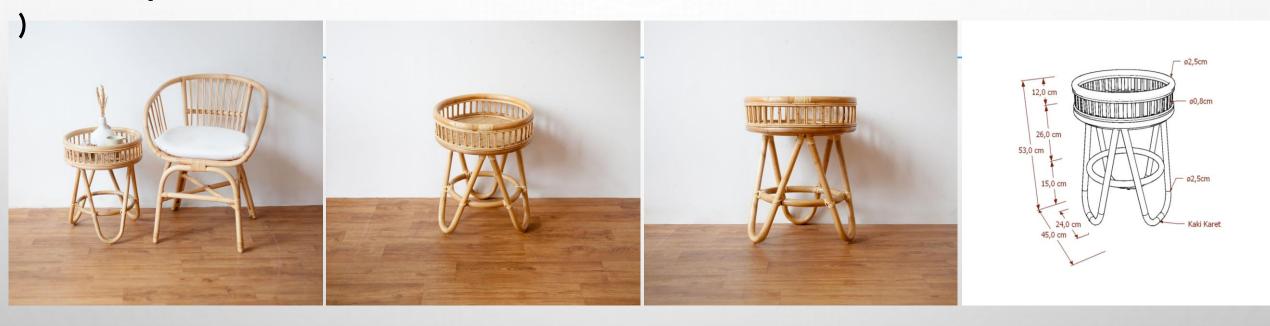

# **026**Cakra Tray Table

### Cakra Tray Table (Full Rattan - Natural Color

The trolley helps us to bring things around to every corner of household, and also with rattan material brings natural feelings. Food and drinks up on the trolley also helps bring happiness around us