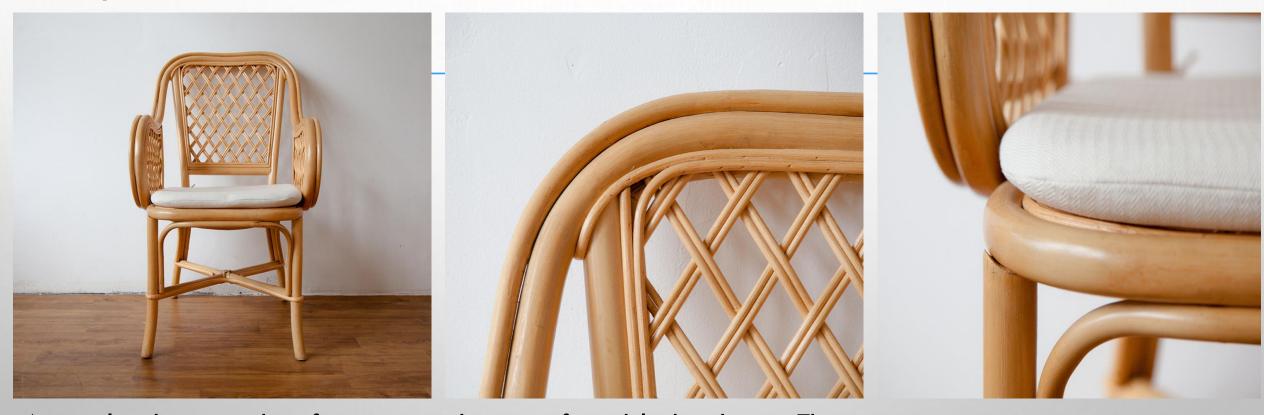

#### CHAKRA ARM CHAIR 3 SEATER LONG AND COMFORTABLE

### Cakra Arm Chair 3 Seater (Full Rattan-Natural Color)

Cakra Arm Chair 3 Seater is a chair with a width long enough so that it is comfortable for three people to sit on. With a chair handle that is comfortable to grip.