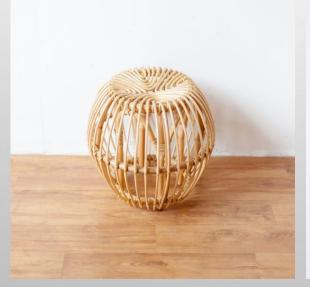

## O15 Tako Stool

## Tako Stool (TullRattan — NaturalColor )

Tako Stool is a round chair made of rattan with a short height that makes it comfortable to sit on. The simple shape and natural color make this chair popular.