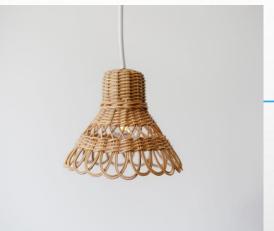

## O32 Cakra Pendant Lamp

### Cakra Pendant Lamp ( Iron, Rattan – Black, Natural Color )

The rattan frame to protect your lamp is shaped like a beautiful and unique pendant. lights help you look more aesthetic.