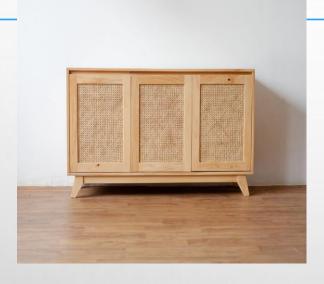

#### HARUMI SIDE BOARD NATURAL AND MINIMALIST

### Harumi Side Board (Pine Wood, Rattan-Natural Color)

Harumi Side Board is a table or storage cabinet with 3 cabinet doors to store items or documents to make it more tidy. Can be used as a TV table or other decoration. Made of rattan with natural colors, it creates a minimalist and elegant impression so that it is comfortable to look at.