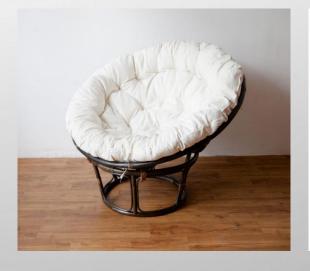

## **O13**Papasan Natural White

### Papasan Natural White (Foam, Rattan — White, Natural Color)

Kursi Papasan Natural White is made with a concept made for the comfort of its users. With a circular shape and soft cushions, Papasan Natural White is the right choice for people who are looking for comfort in the yard.