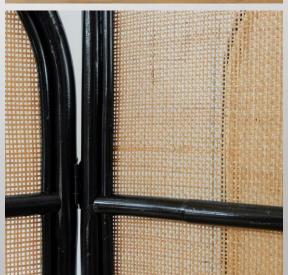

#### HARUMI BEAUTIFUL NATURAL MINIMALIST RATTAN SKETCH

Harumi Sketsel Rattan (Pine Wood, Rattan-Natural Color)

A sketsel or room divider made of a combination of pine wood and rattan. In addition to functioning as a room divider, it is also suitable as room accessories.

#### BIDARA RATTAN SKETSEL TRADITIONAL WOVEN INSULATION

Bidara Rattan Sketsel (
Fuul-Rattan, Black,
Natural Color )

Is a Sketsel or room divider with a combination of black natural colors. In addition to functioning as a room divider, it is also suitable as room accessories.