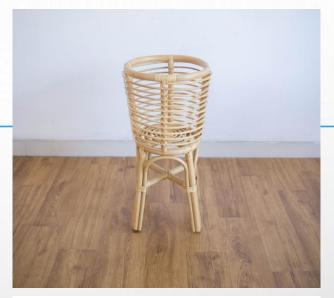

## Standing Rattan Pot (Full Rattan — Natural Color )

### **Standing Rattan Pot**