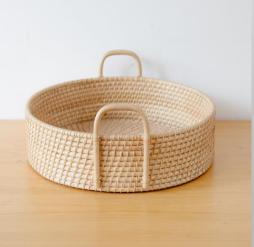

#### **Bidara Round Basket**

## Bidara Round Basket (Rattan, Wood – Natural Color)

Bidara Round Basket is a home accessory made of rattan. This Bidara Round Basket can be used to store small/medium-sized items. The material used in making Bidara Round Basket is a combination of rattan and wood with natural colors