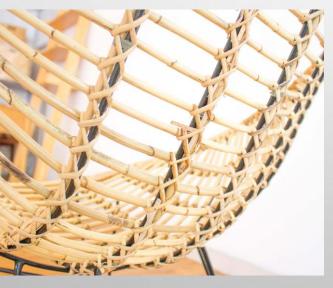

#### Moon Rattan (Iron, Rattan — Black,

Natural Color)

Moon Rattan is a chair with a capacity of 1 person. With a curved design resembling a semi-circle which gives a unique impression as well as a concave inward shape that will make it more comfortable. Using minimalist light brown rattan material and a combination of iron legs that give a minimalist and elegant impression.