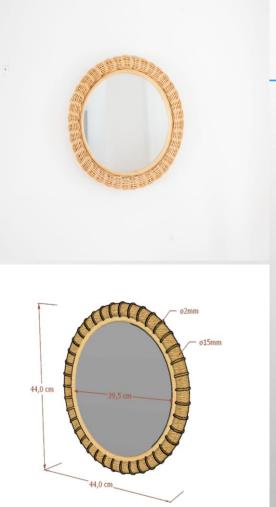

## O41 Moon Miror

### Moon Miror (Miror, Rattan - Natural Color)

Moon Mirror is a mirror decorated with woven rattan. In addition to being a mirror, this product can also be used as a home decor accessory. The materials used are mirror and rattan with natural colors.