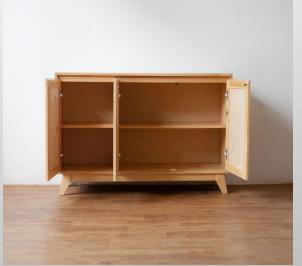

#### HARUMI SIDE BOARD NATURAL AND MINIMALIST

### Harumi Side Board (Pine Wood, Rattan-Natural Color)

Harumi Side Board is a table or storage cabinet with 3 cabinet doors to store items or documents to make it more tidy. Can be used as a TV table or other decoration. Made of rattan with natural colors, it creates a minimalist and elegant impression so that it is comfortable to look at.