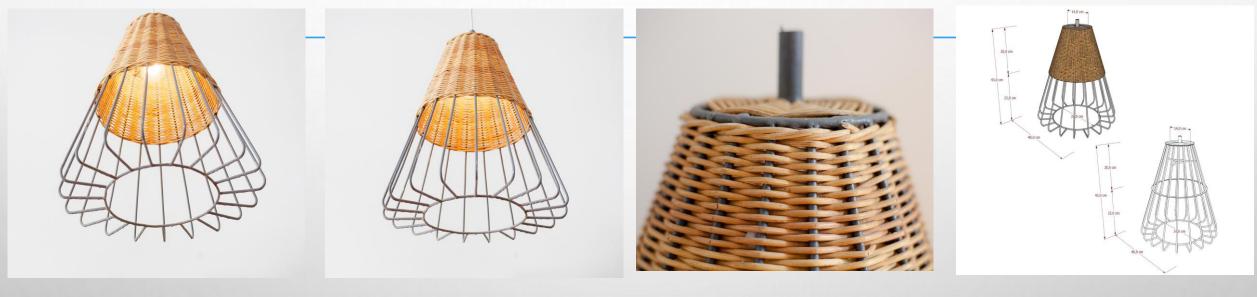

## O32 Cakra Pendant Lamp

### Cakra Pendant Lamp ( Iron, Rattan – Black, Natural Color )

The rattan frame to protect your lamp is shaped like a beautiful and unique pendant. lights help you look more aesthetic.