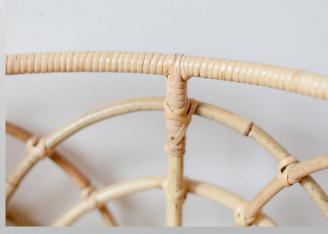

## Standing Rattan Pot (Full Rattan — Natural Color )

### **Standing Rattan Pot**