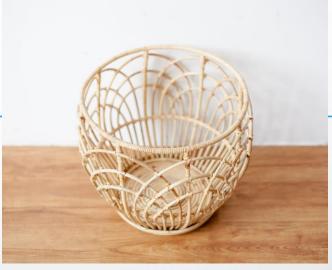

### 036

## Standing Rattan Pot (Full Rattan — Natural Color )

### **Standing Rattan Pot**