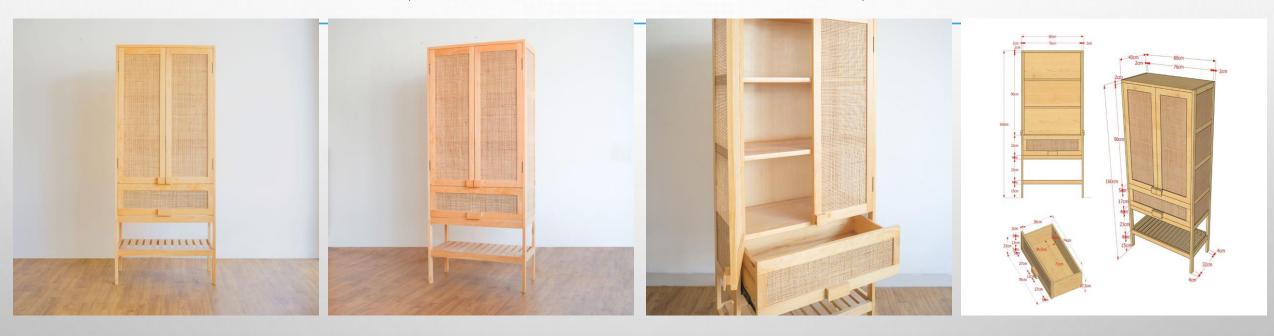

#### HARUMI WARDROBE + DRAWER BACK TO THE PAST

#### Harumi Wardrobe + Drawer (Pine Wood & Rattan-Natural Color)

Harumi Wardrobe is cupboard for storing dresses made with rattan, it made us felt like we're going back in time. Natural and simple, world felt like going back in time for you. Additionally with drawer as an extra storage