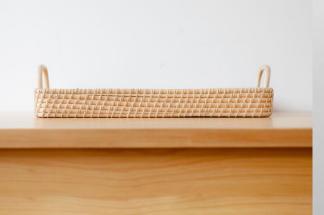

### 039

### Melati Rattan Tray Round

### Melati Rattan Tray Round (Full Rattan

- Natural Color)

A round tray made entirely of rattan. Can work as a place for accessories to put things and also as a room