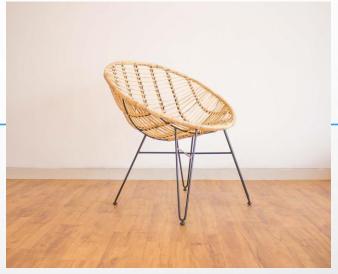

#### Moon Rattan (Iron, Rattan — Black,

Natural Color)

Moon Rattan is a chair with a capacity of 1 person. With a curved design resembling a semi-circle which gives a unique impression as well as a concave inward shape that will make it more comfortable. Using minimalist light brown rattan material and a combination of iron legs that give a minimalist and elegant impression.