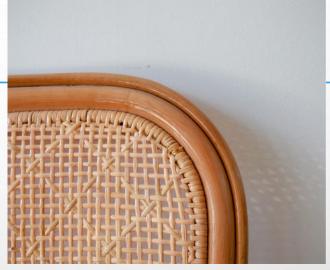

### Grand Father Chair (Full Rattan - Natural Color)

Inspired by the many graphics of a grandparent who often sits in a special chair, accompanying their old age to see their grandchildren, read books, and others. We made a product called the Grandfather Chair, where this chair has a curved armrest so users can comfortably rest their hands, and the back of the chair is not too tilted.