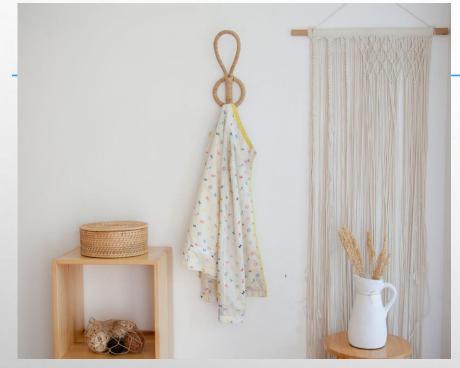

# **047**Cakra Single Hook

Cakra Single Hook (Full Rattan — Natural

Color)

Cakra single hook is a home accessory made of rattan. This single hook chakra can be used to hang clothes, hats, or other items. The material used in the manufacture of the single hook chakra is one hundred percent rattan with natural colors.