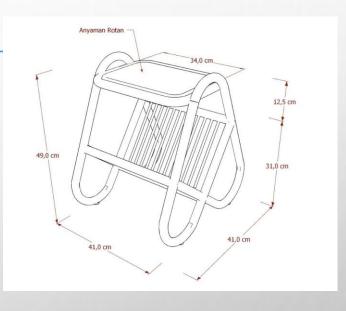

## O28 Citra Magazine Rack

### Citara Magazine Rack (Full Rattan - Natural Color)

Books gave us imagination for new world, this rack helps us store all your imagination. The small size fits in every household rooms.