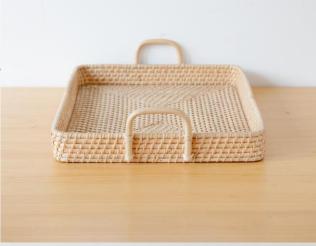

### <u>040</u>

### Melati Rattan Tray Square

Melati Rattan Tray Square (Full Rattan - Natural Color)

A rectangular tray made entirely of rattan. Can function as a place to put things and also as room accessories