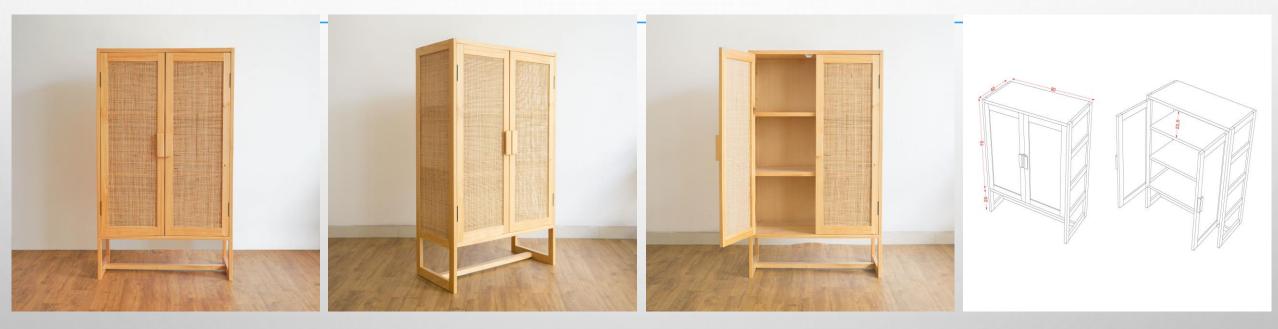

#### HARUMI WARDROBE CHILDHOOD WORLD

### Harumi Wardrobe (Pine Wood, Rattan-Natural Color)

Harumi Wardrobe is cupboard for storing dresses made with rattan, it made us felt like we're going back in time. Natural and simple, world felt like going back in time for you.