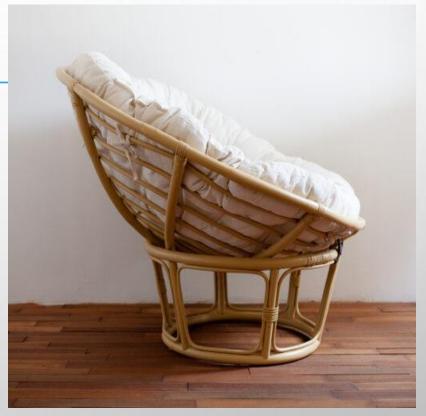

### Papasan Dark Brown

### Papasan Dark Brown (Foam, Rattan - Dark Brown)

If comfort is a physique thing then Papasan Dark Brown is what the word can describe. This product has been designed to give maximum comfort to people who sat using it. Rattan material also helped the natural feeling imbued within the chair