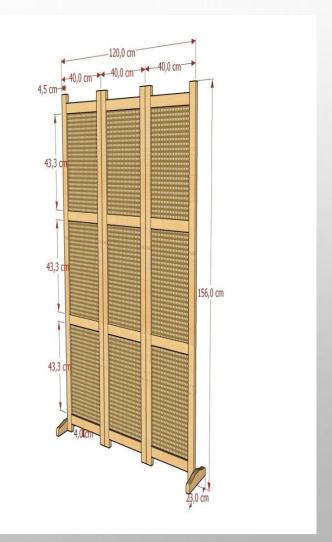

#### HARUMI BEAUTIFUL NATURAL MINIMALIST RATTAN SKETCH

Harumi Sketsel Rattan (Pine Wood, Rattan-Natural Color)

A sketsel or room divider made of a combination of pine wood and rattan. In addition to functioning as a room divider, it is also suitable as room accessories.