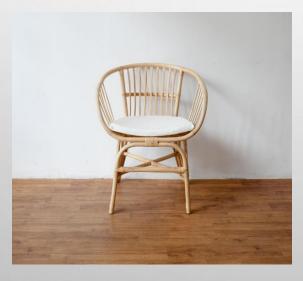

## OO3 CITRA ARM CHAIR NATURAL

## Citra Arm Chair 2 Seater (Full Rattan-Natural Color)

Is a seater or a seat with a capacity of 2 people. In addition to functioning as a seat, it can also function as an accessory that gives a natural impression to the room.