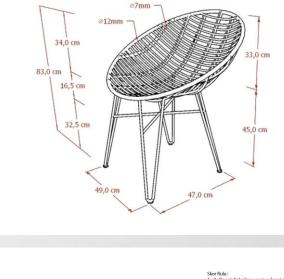

#### Moon Rattan (Iron, Rattan — Black,

Natural Color)

Moon Rattan is a chair with a capacity of 1 person. With a curved design resembling a semi-circle which gives a unique impression as well as a concave inward shape that will make it more comfortable. Using minimalist light brown rattan material and a combination of iron legs that give a minimalist and elegant impression.