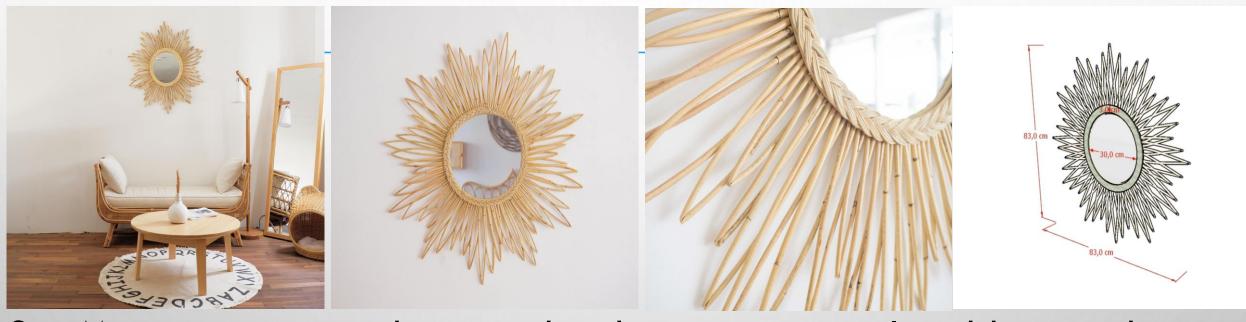

## **042**Sun Miror

#### Sun Miror (Miror, Rattan - Natural Color)

Sun Mirror is a mirror decorated with woven rattan. In addition to being a mirror, this product can also be used as a home decor accessory. The materials used are mirror and rattan with natural colors.