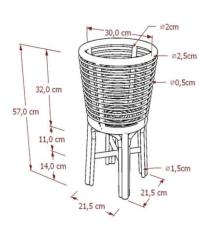

## Standing Rattan Pot (Full Rattan — Natural Color )

### **Standing Rattan Pot**