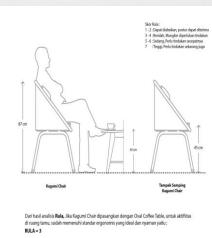

### Yuri Stool (Full Rattan - Natural Olor

Round seating that can be used as a complement in the family room. Make Yuri Bench flexible, easy to move

and of course

comfortable to

use for its users!

- 1 2 : Dapat diabaikan, postur dapat diterim 3 - 4: Rendah, Mungkin diperlukan tindakan 5 - 6: Sedang, Perlu tindakan secepatnya 7 : Tinggi, Perlu tindakan sekarang juga

Dari hasil analisis Rula, Jika Yuri Stool dipasangkan dengan Oval Coffee Table, untuk aktifiitas bersantai, sudah memenuhi standar ergonomis yang ideal dan nyaman yaitu;