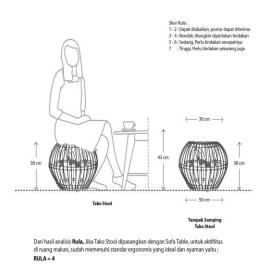

## O15 Tako Stool

## Tako Stool (TullRattan — NaturalColor )

Tako Stool is a round chair made of rattan with a short height that makes it comfortable to sit on. The simple shape and natural color make this chair popular.

Dari hasil analisis **Rula**, Jika Tanako Stool dipasangkan dengan Meja Makan, untuk aktifiitas di ruang makan, sudah memenuhi standar ergonomis yang ideal dan nyaman yaitu ; **RULA = 3** 