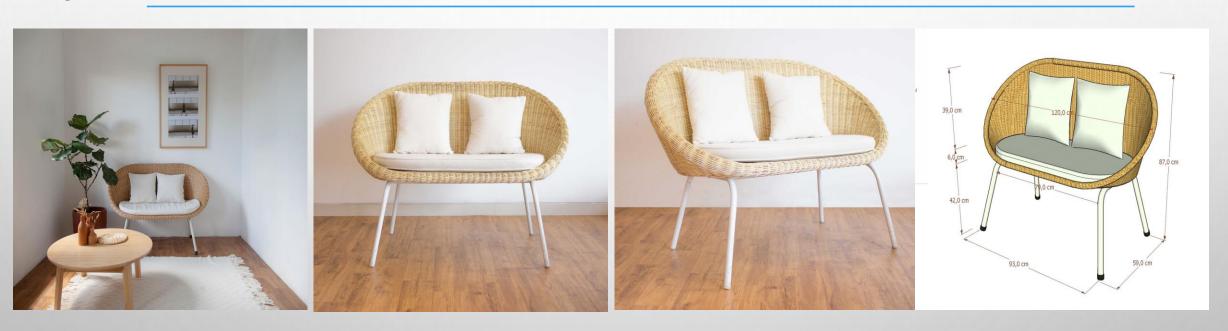

### Kagumi Chair 2 Seater white (Metal, Rattan-white, Natural Color)

Kagumi Chair 2 Seater is a chair product with a capacity of 2 people. It has a tropical design and is comfortable to use. With neat wickerwork complemented by white metal, this chair looks tropical and is suitable for a house with a wood theme.