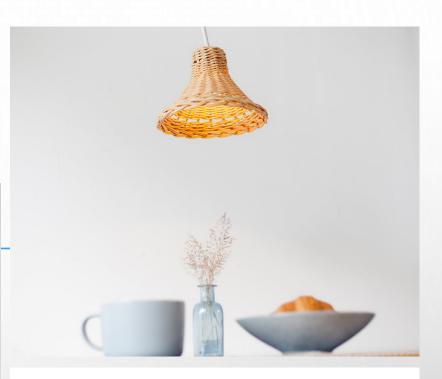

## O32 Cakra Pendant Lamp

### Cakra Pendant Lamp ( Iron, Rattan – Black, Natural Color )

The rattan frame to protect your lamp is shaped like a beautiful and unique pendant. lights help you look more aesthetic.