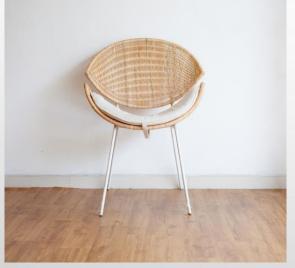

#### Half Moon Rattan (Metal, Rattan-White, Natural Color)

Half Moon Rattan is a seat with a capacity of 1 person. With a design resembling a semicircular funnel that gives a unique impression as well as a concave inward shape that will make it more comfortable. Using minimalist light brown rattan material with white pads and a combination of white iron legs that give a minimalist and elegant impression.