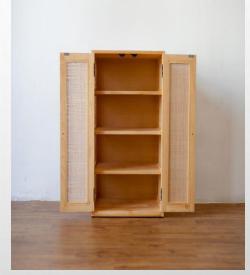

#### HARUMI WARDROBE CHILDHOOD WORLD

### Harumi Wardrobe (Pine Wood, Rattan-Natural Color)

Harumi Wardrobe is cupboard for storing dresses made with rattan, it made us felt like we're going back in time. Natural and simple, world felt like going back in time for you.