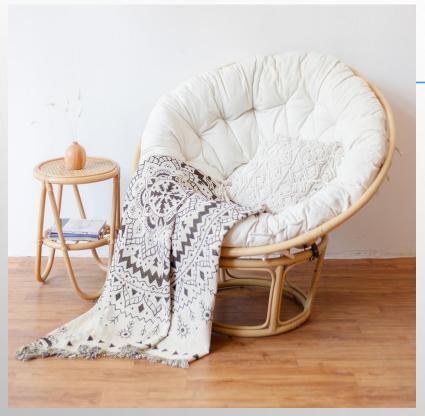

### Papasan Dark Brown

### Papasan Dark Brown (Foam, Rattan - Dark Brown)

If comfort is a physique thing then Papasan Dark Brown is what the word can describe. This product has been designed to give maximum comfort to people who sat using it. Rattan material also helped the natural feeling imbued within the chair