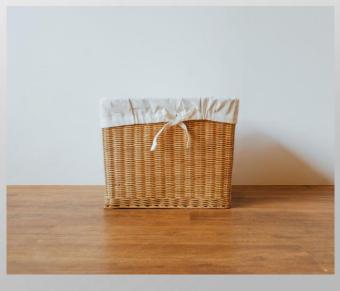

### <u>044</u>

#### **Laundry Basket Large**

#### Laundry Basket Large (Full Rattan - Natural Color

Laundry Basket Large is a home accessory made of rattan.
This Large Laundry Basket can be used to store clothes, both clean and dirty clothes. The material used in making Laundry Basket Large is one hundred percent rattan with natural colors