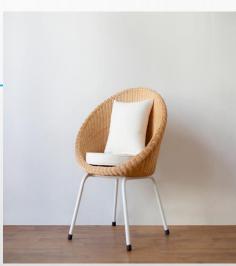

### UNIQUE AND COMFORTABLE HALF MOON RATTAN

#### Half Moon Rattan (Metal, Rattan-White, Natural Color)

Half Moon Rattan is a seat with a capacity of 1 person. With a design resembling a semicircular funnel that gives a unique impression as well as a concave inward shape that will make it more comfortable. Using minimalist light brown rattan material with white pads and a combination of white iron legs that give a minimalist and elegant impression.