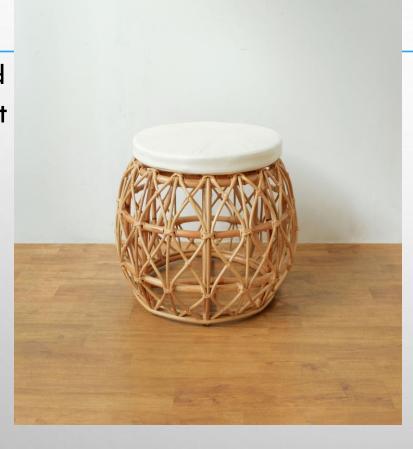

## O15 Tako Stool

## Tako Stool (TullRattan — NaturalColor )

Tako Stool is a round chair made of rattan with a short height that makes it comfortable to sit on. The simple shape and natural color make this chair popular.

### Tanako Stool (Full Rattan - Natural Color)

Tako Stool is a round chair made of rattan with a short height that makes it comfortable to sit on. The simple shape and natural color make this chair popular.