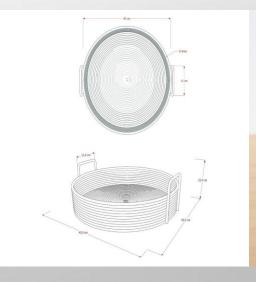

#### **Bidara Round Basket**

## Bidara Round Basket (Rattan, Wood – Natural Color)

Bidara Round Basket is a home accessory made of rattan. This Bidara Round Basket can be used to store small/medium-sized items. The material used in making Bidara Round Basket is a combination of rattan and wood with natural colors