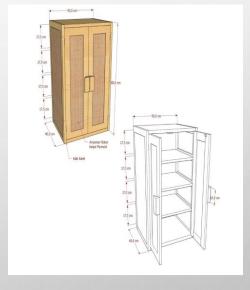

#### HARUMI WARDROBE + DRAWER BACK TO THE PAST

#### Harumi Wardrobe + Drawer (Pine Wood & Rattan-Natural Color)

Harumi Wardrobe is cupboard for storing dresses made with rattan, it made us felt like we're going back in time. Natural and simple, world felt like going back in time for you. Additionally with drawer as an extra storage