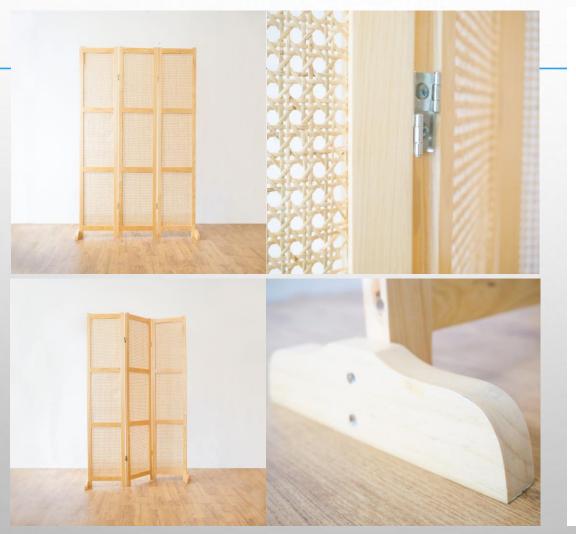

#### HARUMI BEAUTIFUL NATURAL MINIMALIST RATTAN SKETCH

Harumi Sketsel Rattan (Pine Wood, Rattan-Natural Color)

A sketsel or room divider made of a combination of pine wood and rattan. In addition to functioning as a room divider, it is also suitable as room accessories.