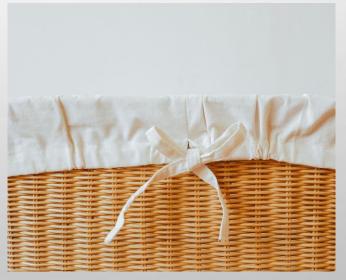

### <u>044</u>

#### **Laundry Basket Large**

#### Laundry Basket Large (Full Rattan - Natural Color

Laundry Basket Large is a home accessory made of rattan.
This Large Laundry Basket can be used to store clothes, both clean and dirty clothes. The material used in making Laundry Basket Large is one hundred percent rattan with natural colors