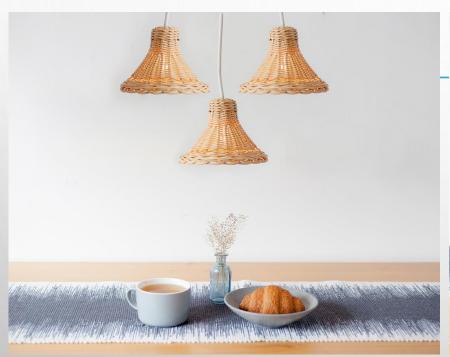

## O32 Cakra Pendant Lamp

### Cakra Pendant Lamp ( Iron, Rattan – Black, Natural Color )

The rattan frame to protect your lamp is shaped like a beautiful and unique pendant. lights help you look more aesthetic.