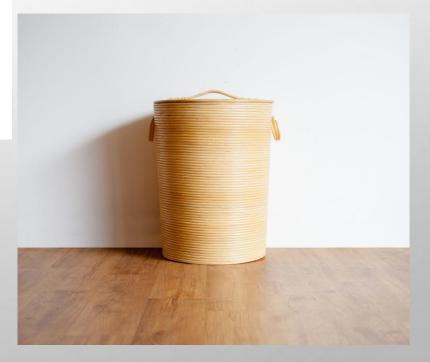

### <u>044</u>

#### **Laundry Basket Large**

#### Laundry Basket Large (Full Rattan - Natural Color

Laundry Basket Large is a home accessory made of rattan.
This Large Laundry Basket can be used to store clothes, both clean and dirty clothes. The material used in making Laundry Basket Large is one hundred percent rattan with natural colors