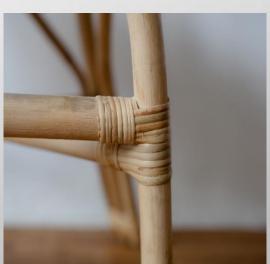

## OO3 CITRA ARM CHAIR NATURAL

## Citra Arm Chair 2 Seater (Full Rattan-Natural Color)

Is a seater or a seat with a capacity of 2 people. In addition to functioning as a seat, it can also function as an accessory that gives a natural impression to the room.