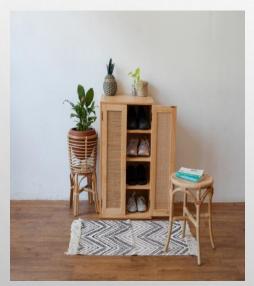

#### HARUMI WARDROBE + DRAWER BACK TO THE PAST

#### Harumi Wardrobe + Drawer (Pine Wood & Rattan-Natural Color)

Harumi Wardrobe is cupboard for storing dresses made with rattan, it made us felt like we're going back in time. Natural and simple, world felt like going back in time for you. Additionally with drawer as an extra storage