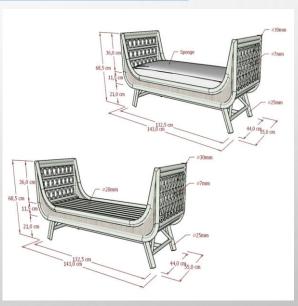

### Malas Bench (Premium Sponge, Rattan-Natural Color)

Malas Becnh is a chair that has a cushion made of sponge so that sitting feels more comfortable. Having a natural rattan color makes it comfortable to look at and suitable to be placed in the room.