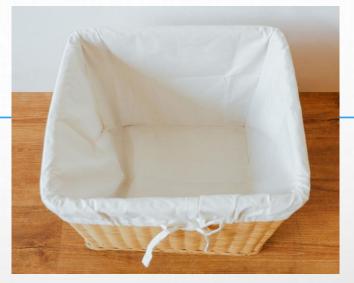

### <u>044</u>

#### **Laundry Basket Large**

#### Laundry Basket Large (Full Rattan - Natural Color

Laundry Basket Large is a home accessory made of rattan.
This Large Laundry Basket can be used to store clothes, both clean and dirty clothes. The material used in making Laundry Basket Large is one hundred percent rattan with natural colors