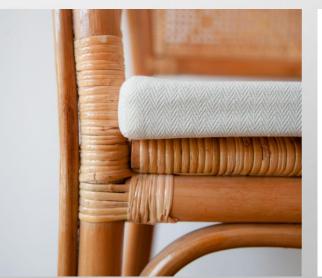

### Grand Father Chair (Full Rattan - Natural Color)

Inspired by the many graphics of a grandparent who often sits in a special chair, accompanying their old age to see their grandchildren, read books, and others. We made a product called the Grandfather Chair, where this chair has a curved armrest so users can comfortably rest their hands, and the back of the chair is not too tilted.