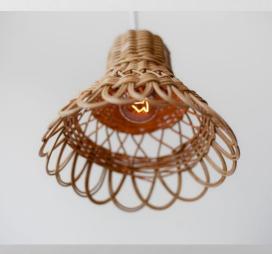

## O32 Cakra Pendant Lamp

### Cakra Pendant Lamp ( Iron, Rattan – Black, Natural Color )

The rattan frame to protect your lamp is shaped like a beautiful and unique pendant. lights help you look more aesthetic.