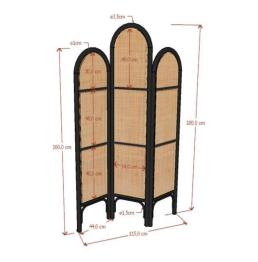

#### BIDARA RATTAN SKETSEL TRADITIONAL WOVEN INSULATION

Bidara Rattan Sketsel (
Fuul-Rattan, Black,
Natural Color )

Is a Sketsel or room divider with a combination of black natural colors. In addition to functioning as a room divider, it is also suitable as room accessories.