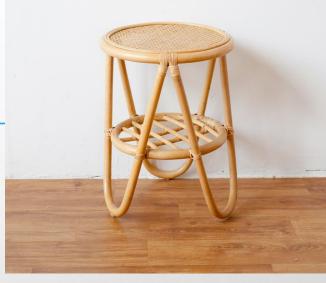

# **024**Akar Mini Table

### Akar Mini Table (Full Rattan – Natural Color)

Akar Mini Table is a small round table made of woven rattan which gives a unique, minimalist and elegant impression. With table legs made of rattan with woven that gives a beautiful impression. Perfect for a side table, corner or placed in any corner.