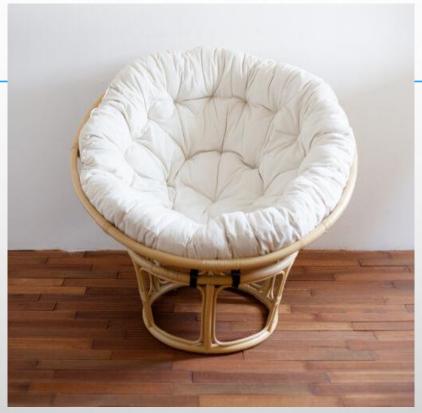

## **O13**Papasan Natural White

### Papasan Natural White (Foam, Rattan — White, Natural Color)

Kursi Papasan Natural White is made with a concept made for the comfort of its users. With a circular shape and soft cushions, Papasan Natural White is the right choice for people who are looking for comfort in the yard.