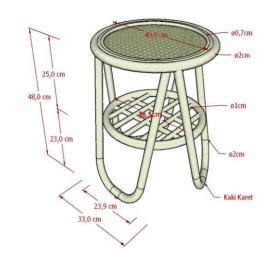

# **024**Akar Mini Table

### Akar Mini Table (Full Rattan – Natural Color)

Akar Mini Table is a small round table made of woven rattan which gives a unique, minimalist and elegant impression. With table legs made of rattan with woven that gives a beautiful impression. Perfect for a side table, corner or placed in any corner.