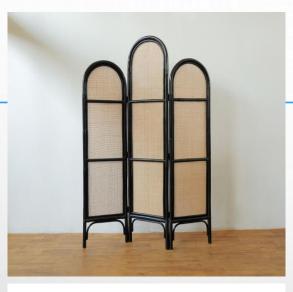

#### BIDARA RATTAN SKETSEL TRADITIONAL WOVEN INSULATION

Bidara Rattan Sketsel (
Fuul-Rattan, Black,
Natural Color )

Is a Sketsel or room divider with a combination of black natural colors. In addition to functioning as a room divider, it is also suitable as room accessories.