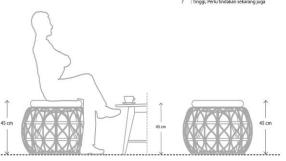

### Yuri Stool (Full Rattan - Natural Olor

Round seating that can be used as a complement in the family room. Make Yuri Bench flexible, easy to move

and of course

comfortable to

use for its users!

- 1 2 : Dapat diabaikan, postur dapat diterim 3 - 4: Rendah, Mungkin diperlukan tindakan 5 - 6: Sedang, Perlu tindakan secepatnya 7 : Tinggi, Perlu tindakan sekarang juga

Dari hasil analisis Rula, Jika Yuri Stool dipasangkan dengan Oval Coffee Table, untuk aktifiitas bersantai, sudah memenuhi standar ergonomis yang ideal dan nyaman yaitu;