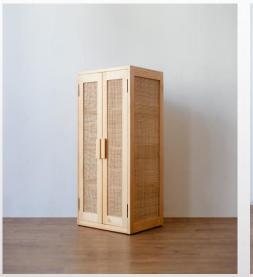

#### HARUMI WARDROBE CHILDHOOD WORLD

### Harumi Wardrobe (Pine Wood, Rattan-Natural Color)

Harumi Wardrobe is cupboard for storing dresses made with rattan, it made us felt like we're going back in time. Natural and simple, world felt like going back in time for you.