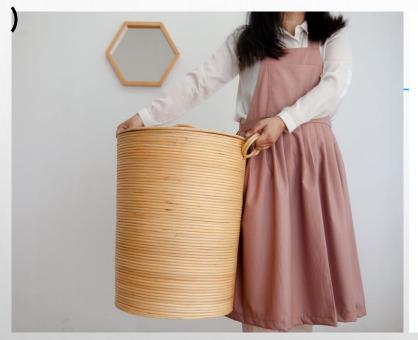

#### **Laundry Basket Large**

#### Laundry Basket Large (Full Rattan - Natural Color

Laundry Basket Large is a home accessory made of rattan.
This Large Laundry Basket can be used to store clothes, both clean and dirty clothes. The material used in making Laundry Basket Large is one hundred percent rattan with natural colors