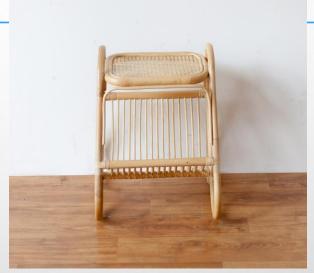

## O28 Citra Magazine Rack

### Citara Magazine Rack (Full Rattan - Natural Color)

Books gave us imagination for new world, this rack helps us store all your imagination. The small size fits in every household rooms.