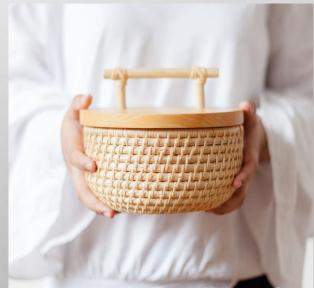

#### **Bidara Round Basket**

## Bidara Round Basket (Rattan, Wood – Natural Color)

Bidara Round Basket is a home accessory made of rattan. This Bidara Round Basket can be used to store small/medium-sized items. The material used in making Bidara Round Basket is a combination of rattan and wood with natural colors