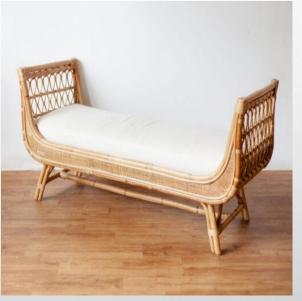

### Malas Bench (Premium Sponge, Rattan-Natural Color)

Malas Becnh is a chair that has a cushion made of sponge so that sitting feels more comfortable. Having a natural rattan color makes it comfortable to look at and suitable to be placed in the room.