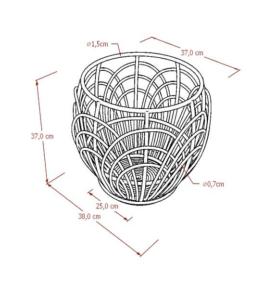

## Standing Rattan Pot (Full Rattan — Natural Color )

### **Standing Rattan Pot**