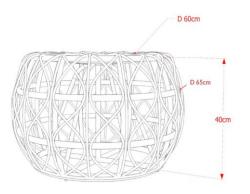

## O15 Tako Stool

## Tako Stool (TullRattan — NaturalColor )

Tako Stool is a round chair made of rattan with a short height that makes it comfortable to sit on. The simple shape and natural color make this chair popular.