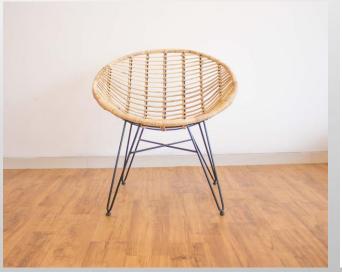

#### Moon Rattan (Iron, Rattan — Black,

Natural Color)

Moon Rattan is a chair with a capacity of 1 person. With a curved design resembling a semi-circle which gives a unique impression as well as a concave inward shape that will make it more comfortable. Using minimalist light brown rattan material and a combination of iron legs that give a minimalist and elegant impression.