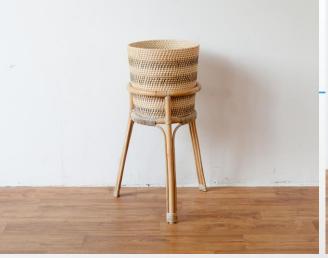

## Standing Rattan Pot (Full Rattan — Natural Color )

### **Standing Rattan Pot**