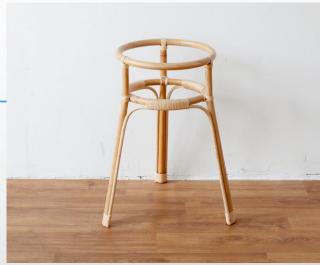

## Standing Rattan Pot (Full Rattan — Natural Color )

### **Standing Rattan Pot**