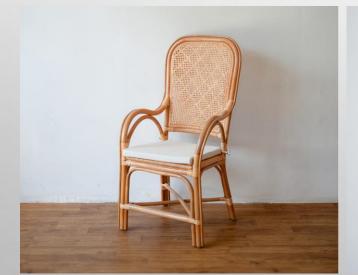

### Grand Father Chair (Full Rattan - Natural Color)

Inspired by the many graphics of a grandparent who often sits in a special chair, accompanying their old age to see their grandchildren, read books, and others. We made a product called the Grandfather Chair, where this chair has a curved armrest so users can comfortably rest their hands, and the back of the chair is not too tilted.