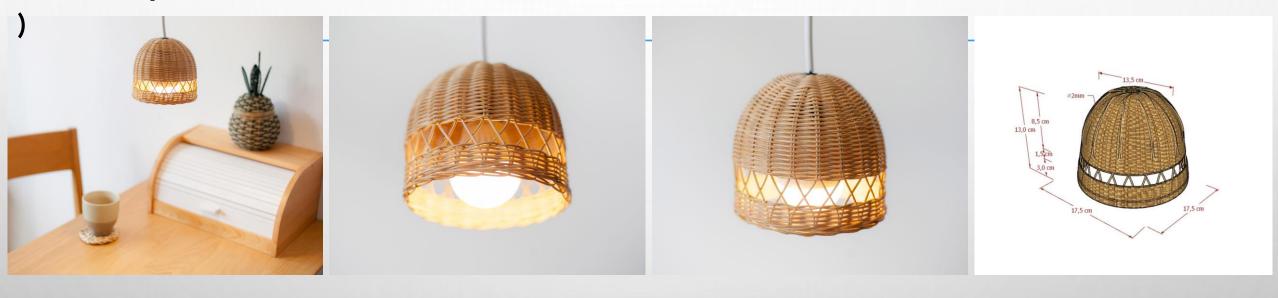

# O31 Bobo Lamp

### Bobo Lamp (Full Rattan - Natural Color

Taken from the Indonesian word "bobo", which means the same as sleep. The curved design at the top and shade the lamp, gives the impression of warmth to this product, so this lamp provides a more focused light and can provide comfort for you!