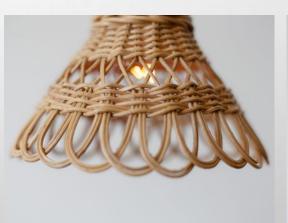

## O32 Cakra Pendant Lamp

### Cakra Pendant Lamp ( Iron, Rattan – Black, Natural Color )

The rattan frame to protect your lamp is shaped like a beautiful and unique pendant. lights help you look more aesthetic.