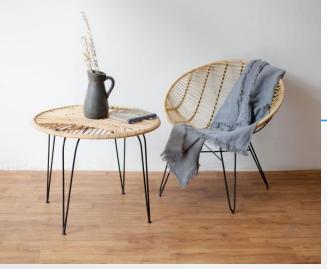

#### Moon Rattan (Iron, Rattan — Black,

Natural Color)

Moon Rattan is a chair with a capacity of 1 person. With a curved design resembling a semi-circle which gives a unique impression as well as a concave inward shape that will make it more comfortable. Using minimalist light brown rattan material and a combination of iron legs that give a minimalist and elegant impression.