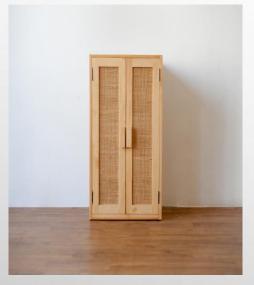

#### HARUMI WARDROBE CHILDHOOD WORLD

### Harumi Wardrobe (Pine Wood, Rattan-Natural Color)

Harumi Wardrobe is cupboard for storing dresses made with rattan, it made us felt like we're going back in time. Natural and simple, world felt like going back in time for you.