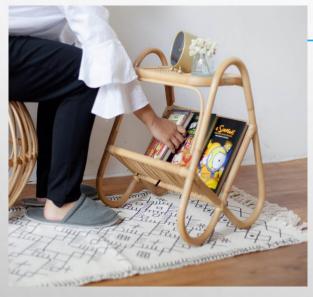

## O28 Citra Magazine Rack

### Citara Magazine Rack (Full Rattan - Natural Color)

Books gave us imagination for new world, this rack helps us store all your imagination. The small size fits in every household rooms.