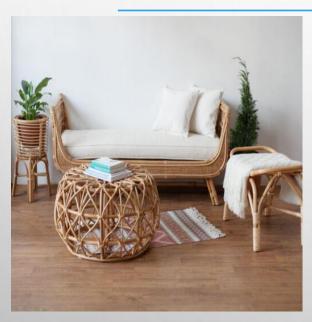

### Malas Bench (Premium Sponge, Rattan-Natural Color)

Malas Becnh is a chair that has a cushion made of sponge so that sitting feels more comfortable. Having a natural rattan color makes it comfortable to look at and suitable to be placed in the room.