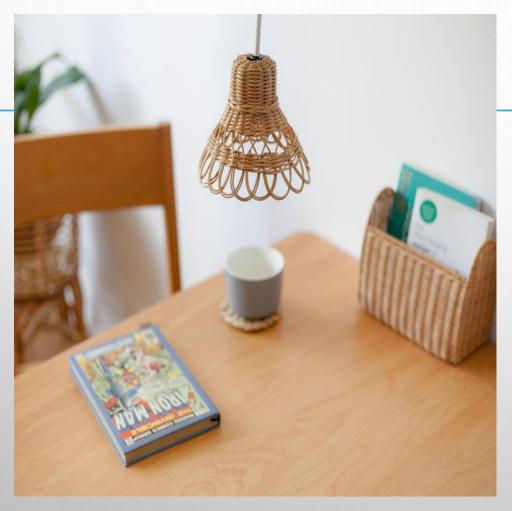

## O32 Cakra Pendant Lamp

### Cakra Pendant Lamp ( Iron, Rattan – Black, Natural Color )

The rattan frame to protect your lamp is shaped like a beautiful and unique pendant. lights help you look more aesthetic.