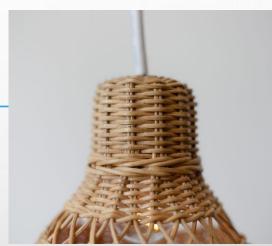

## O32 Cakra Pendant Lamp

### Cakra Pendant Lamp ( Iron, Rattan – Black, Natural Color )

The rattan frame to protect your lamp is shaped like a beautiful and unique pendant. lights help you look more aesthetic.