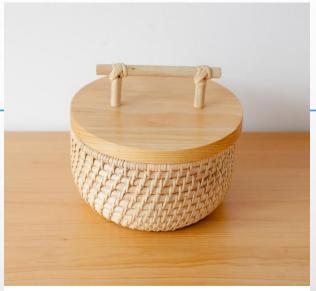

#### **Bidara Round Basket**

## Bidara Round Basket (Rattan, Wood – Natural Color)

Bidara Round Basket is a home accessory made of rattan. This Bidara Round Basket can be used to store small/medium-sized items. The material used in making Bidara Round Basket is a combination of rattan and wood with natural colors