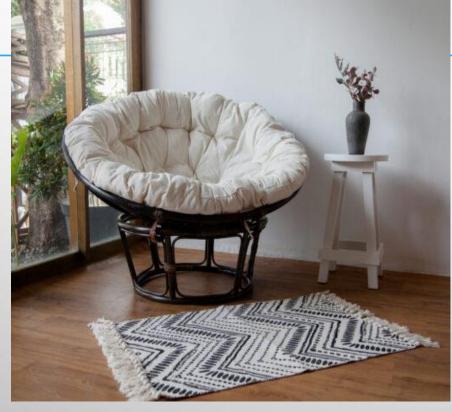

## **O13**Papasan Natural White

### Papasan Natural White (Foam, Rattan — White, Natural Color)

Kursi Papasan Natural White is made with a concept made for the comfort of its users. With a circular shape and soft cushions, Papasan Natural White is the right choice for people who are looking for comfort in the yard.