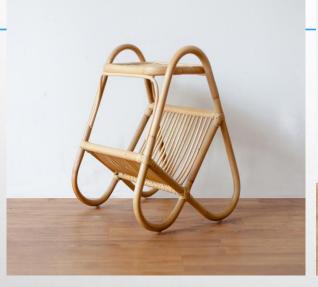

## O28 Citra Magazine Rack

### Citara Magazine Rack (Full Rattan - Natural Color)

Books gave us imagination for new world, this rack helps us store all your imagination. The small size fits in every household rooms.