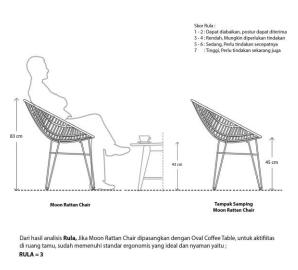

### Yuri Stool (Full Rattan - Natural Olor

Round seating that can be used as a complement in the family room. Make Yuri Bench flexible, easy to move

and of course

comfortable to

use for its users!

- 1 2 : Dapat diabaikan, postur dapat diterim 3 - 4: Rendah, Mungkin diperlukan tindakan 5 - 6: Sedang, Perlu tindakan secepatnya 7 : Tinggi, Perlu tindakan sekarang juga

Dari hasil analisis Rula, Jika Yuri Stool dipasangkan dengan Oval Coffee Table, untuk aktifiitas bersantai, sudah memenuhi standar ergonomis yang ideal dan nyaman yaitu;