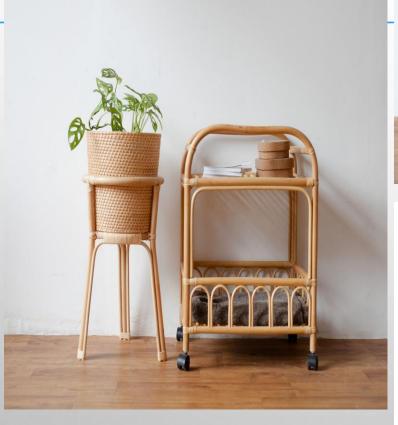

# **026**Cakra Tray Table

### Cakra Tray Table (Full Rattan - Natural Color

The trolley helps us to bring things around to every corner of household, and also with rattan material brings natural feelings. Food and drinks up on the trolley also helps bring happiness around us

## Standing Rattan Pot (Full Rattan — Natural Color )

### **Standing Rattan Pot**