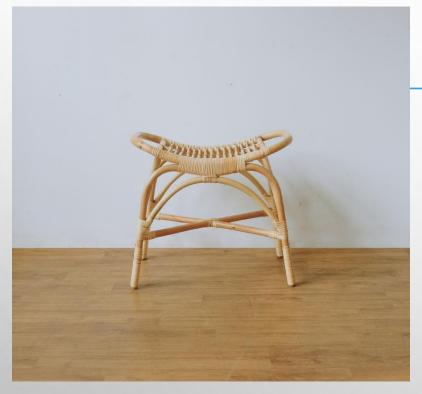

## O15 Tako Stool

## Tako Stool (TullRattan — NaturalColor )

Tako Stool is a round chair made of rattan with a short height that makes it comfortable to sit on. The simple shape and natural color make this chair popular.