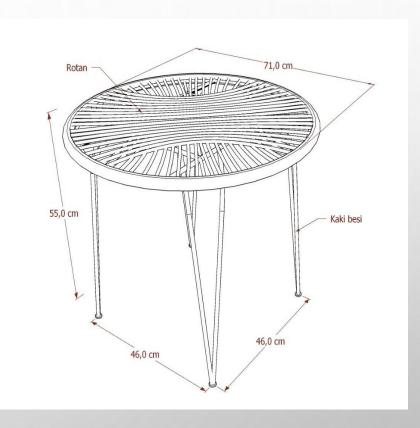

## O25 Cakra Mini Round Table

## Cakra Mini Round Table (Full Rattan — Natural Color )

A circular table in natural color and made of rattan. Suitable to be placed as accessories in various rooms while giving a natural impression and also luxurious impression. This can hold all your belongings and because of this round table is made of high quality rattan, this gave us strong high quality material but also good for your environment