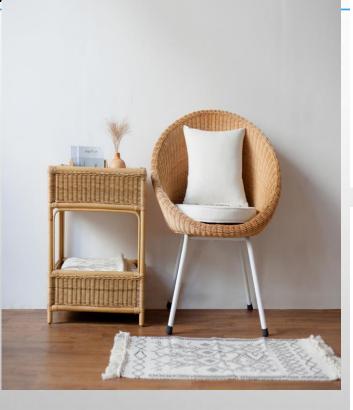

#### Half Moon Rattan (Metal, Rattan-White, Natural Color)

Half Moon Rattan is a seat with a capacity of 1 person. With a design resembling a semicircular funnel that gives a unique impression as well as a concave inward shape that will make it more comfortable. Using minimalist light brown rattan material with white pads and a combination of white iron legs that give a minimalist and elegant impression.