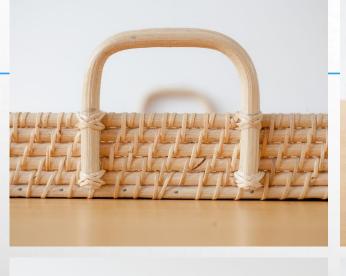

#### **Bidara Round Basket**

## Bidara Round Basket (Rattan, Wood – Natural Color)

Bidara Round Basket is a home accessory made of rattan. This Bidara Round Basket can be used to store small/medium-sized items. The material used in making Bidara Round Basket is a combination of rattan and wood with natural colors