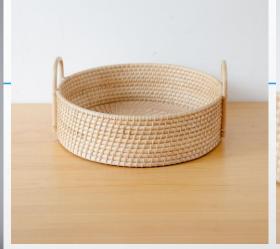

### <u>040</u>

### Melati Rattan Tray Square

Melati Rattan Tray Square (Full Rattan - Natural Color)

A rectangular tray made entirely of rattan. Can function as a place to put things and also as room accessories