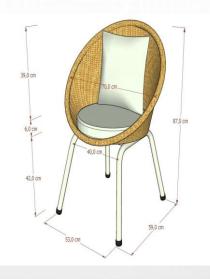

#### Half Moon Rattan (Metal, Rattan-White, Natural Color)

Half Moon Rattan is a seat with a capacity of 1 person. With a design resembling a semicircular funnel that gives a unique impression as well as a concave inward shape that will make it more comfortable. Using minimalist light brown rattan material with white pads and a combination of white iron legs that give a minimalist and elegant impression.