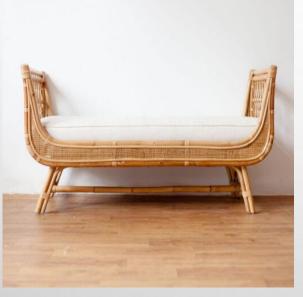

### Malas Bench (Premium Sponge, Rattan-Natural Color)

Malas Becnh is a chair that has a cushion made of sponge so that sitting feels more comfortable. Having a natural rattan color makes it comfortable to look at and suitable to be placed in the room.