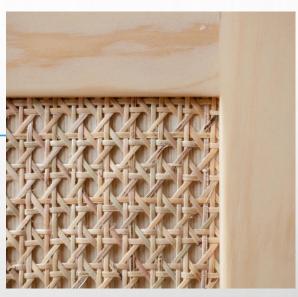

#### HARUMI WARDROBE + DRAWER BACK TO THE PAST

#### Harumi Wardrobe + Drawer (Pine Wood & Rattan-Natural Color)

Harumi Wardrobe is cupboard for storing dresses made with rattan, it made us felt like we're going back in time. Natural and simple, world felt like going back in time for you. Additionally with drawer as an extra storage