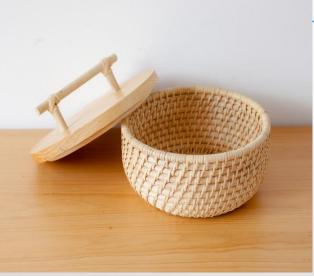

#### **Bidara Round Basket**

## Bidara Round Basket (Rattan, Wood – Natural Color)

Bidara Round Basket is a home accessory made of rattan. This Bidara Round Basket can be used to store small/medium-sized items. The material used in making Bidara Round Basket is a combination of rattan and wood with natural colors