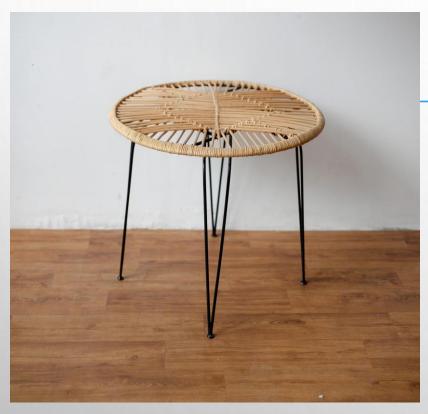

## O25 Cakra Mini Round Table

## Cakra Mini Round Table (Full Rattan — Natural Color )

A circular table in natural color and made of rattan. Suitable to be placed as accessories in various rooms while giving a natural impression and also luxurious impression. This can hold all your belongings and because of this round table is made of high quality rattan, this gave us strong high quality material but also good for your environment