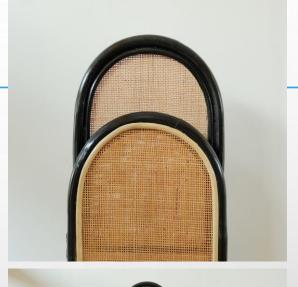

#### HARUMI BEAUTIFUL NATURAL MINIMALIST RATTAN SKETCH

Harumi Sketsel Rattan (Pine Wood, Rattan-Natural Color)

A sketsel or room divider made of a combination of pine wood and rattan. In addition to functioning as a room divider, it is also suitable as room accessories.

#### BIDARA RATTAN SKETSEL TRADITIONAL WOVEN INSULATION

Bidara Rattan Sketsel (
Fuul-Rattan, Black,
Natural Color )

Is a Sketsel or room divider with a combination of black natural colors. In addition to functioning as a room divider, it is also suitable as room accessories.