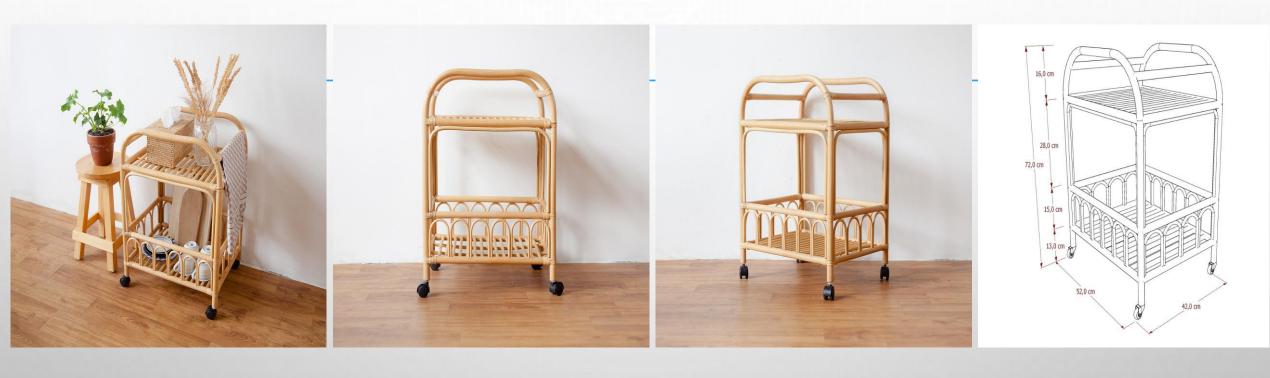

# **027**Cakra Tray Table

### Cakra Tray Table (Full Rattan - Natural Color)

The trolley helps us to bring things around to every corner of household, and also with rattan material brings natural feelings. Food and drinks up on the trolley also helps bring happiness around us