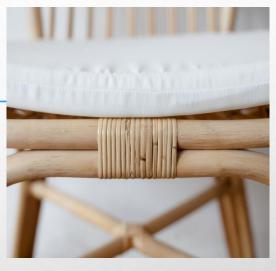

## OO3 CITRA ARM CHAIR NATURAL

## Citra Arm Chair 2 Seater (Full Rattan-Natural Color)

Is a seater or a seat with a capacity of 2 people. In addition to functioning as a seat, it can also function as an accessory that gives a natural impression to the room.