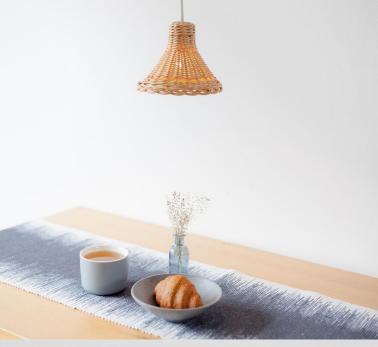

## O32 Cakra Pendant Lamp

### Cakra Pendant Lamp ( Iron, Rattan – Black, Natural Color )

The rattan frame to protect your lamp is shaped like a beautiful and unique pendant. lights help you look more aesthetic.