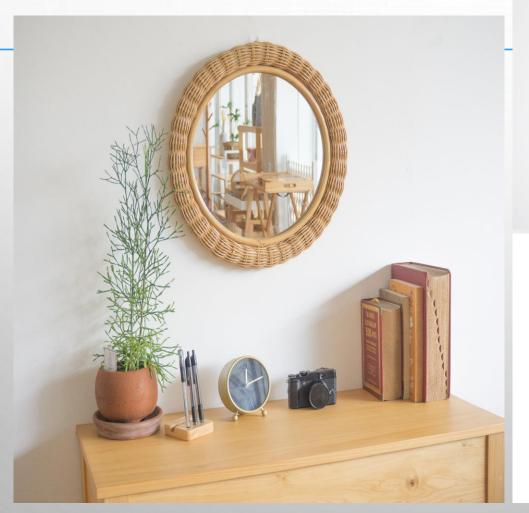

## O41 Moon Miror

### Moon Miror (Miror, Rattan - Natural Color)

Moon Mirror is a mirror decorated with woven rattan. In addition to being a mirror, this product can also be used as a home decor accessory. The materials used are mirror and rattan with natural colors.