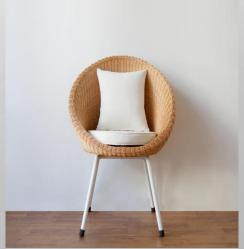

### UNIQUE AND COMFORTABLE HALF MOON RATTAN

#### Half Moon Rattan (Metal, Rattan-White, Natural Color)

Half Moon Rattan is a seat with a capacity of 1 person. With a design resembling a semicircular funnel that gives a unique impression as well as a concave inward shape that will make it more comfortable. Using minimalist light brown rattan material with white pads and a combination of white iron legs that give a minimalist and elegant impression.