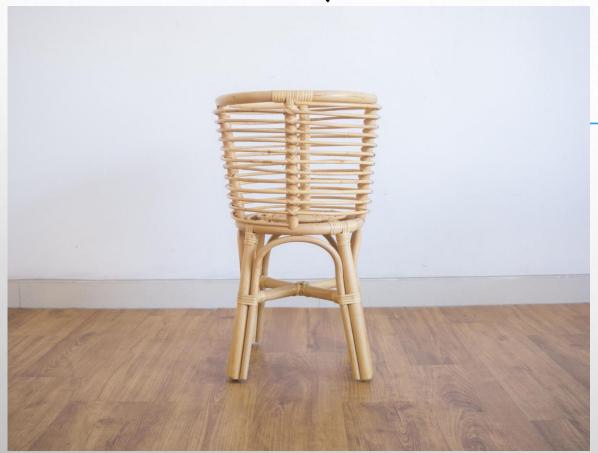

## Standing Rattan Pot (Full Rattan — Natural Color )

### **Standing Rattan Pot**