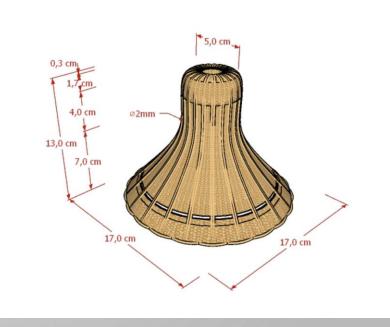

### 036

## Standing Rattan Pot (Full Rattan — Natural Color )

### **Standing Rattan Pot**