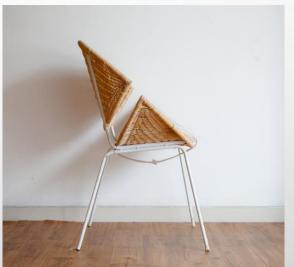

#### Half Moon Rattan (Metal, Rattan-White, Natural Color)

Half Moon Rattan is a seat with a capacity of 1 person. With a design resembling a semicircular funnel that gives a unique impression as well as a concave inward shape that will make it more comfortable. Using minimalist light brown rattan material with white pads and a combination of white iron legs that give a minimalist and elegant impression.