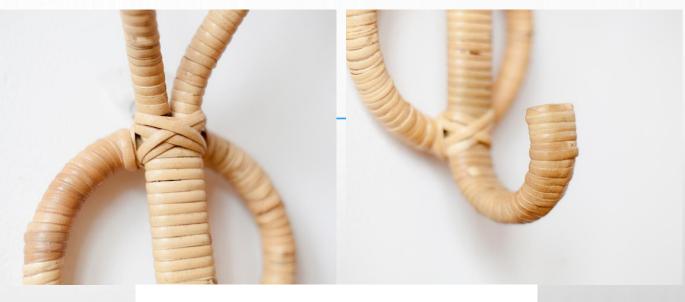

# **047**Cakra Single Hook

Cakra Single Hook (Full Rattan — Natural

Color)

Cakra single hook is a home accessory made of rattan. This single hook chakra can be used to hang clothes, hats, or other items. The material used in the manufacture of the single hook chakra is one hundred percent rattan with natural colors.