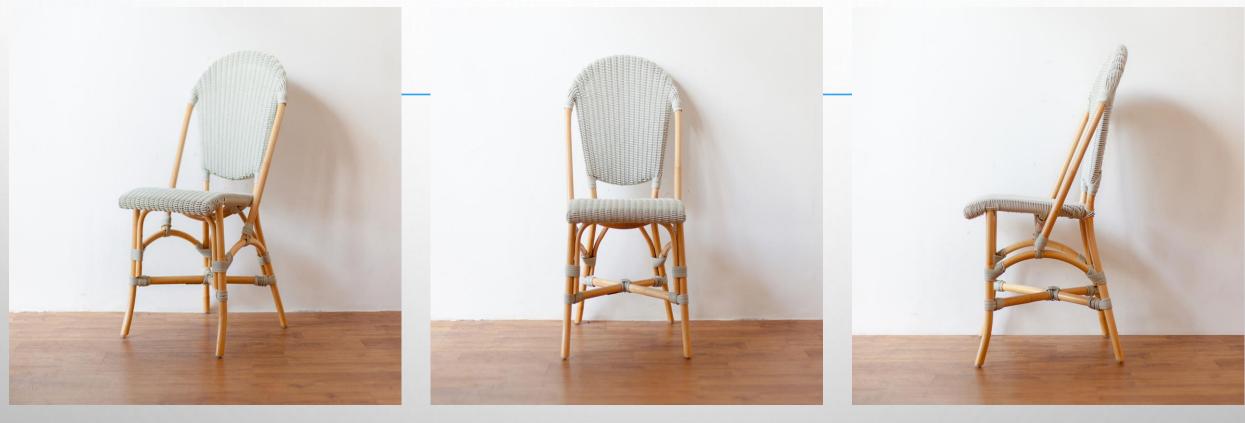

### Kagumi Chair 2 Seater white (Metal, Rattan-white, Natural Color)

Kagumi Chair 2 Seater is a chair product with a capacity of 2 people. It has a tropical design and is comfortable to use. With neat wickerwork complemented by white metal, this chair looks tropical and is suitable for a house with a wood theme.