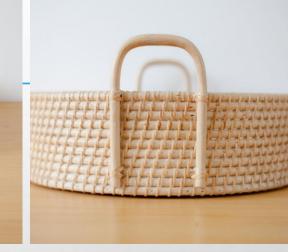

#### **Bidara Round Basket**

## Bidara Round Basket (Rattan, Wood – Natural Color)

Bidara Round Basket is a home accessory made of rattan. This Bidara Round Basket can be used to store small/medium-sized items. The material used in making Bidara Round Basket is a combination of rattan and wood with natural colors