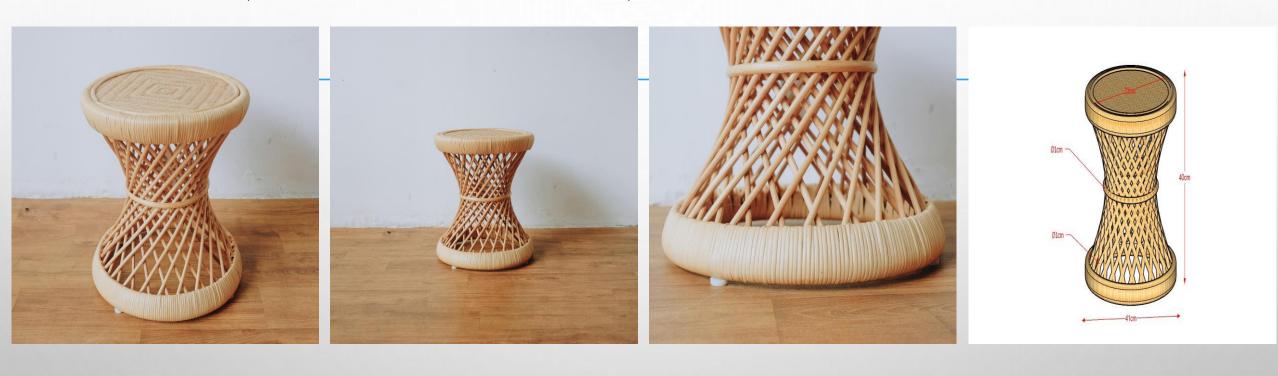

## O15 Tako Stool

## Tako Stool (TullRattan — NaturalColor )

Tako Stool is a round chair made of rattan with a short height that makes it comfortable to sit on. The simple shape and natural color make this chair popular.