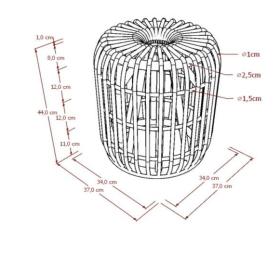

## O15 Tako Stool

## Tako Stool (TullRattan — NaturalColor )

Tako Stool is a round chair made of rattan with a short height that makes it comfortable to sit on. The simple shape and natural color make this chair popular.

#### **Tanako Stool**

### Tanako Stool (Full Rattan - Natural Color)

Tako Stool is a round chair made of rattan with a short height that makes it comfortable to sit on. The simple shape and natural color make this chair popular.