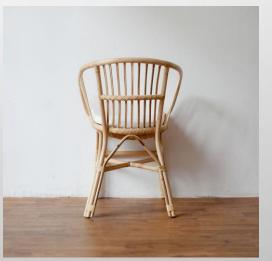

## OO3 CITRA ARM CHAIR NATURAL

## Citra Arm Chair 2 Seater (Full Rattan-Natural Color)

Is a seater or a seat with a capacity of 2 people. In addition to functioning as a seat, it can also function as an accessory that gives a natural impression to the room.