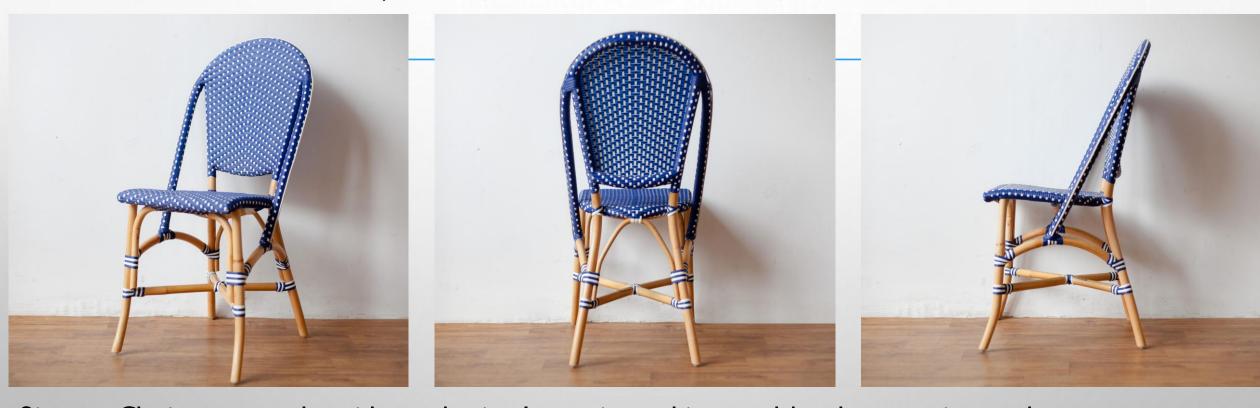

### Kagumi Chair 2 Seater white (Metal, Rattan-white, Natural Color)

Kagumi Chair 2 Seater is a chair product with a capacity of 2 people. It has a tropical design and is comfortable to use. With neat wickerwork complemented by white metal, this chair looks tropical and is suitable for a house with a wood theme.