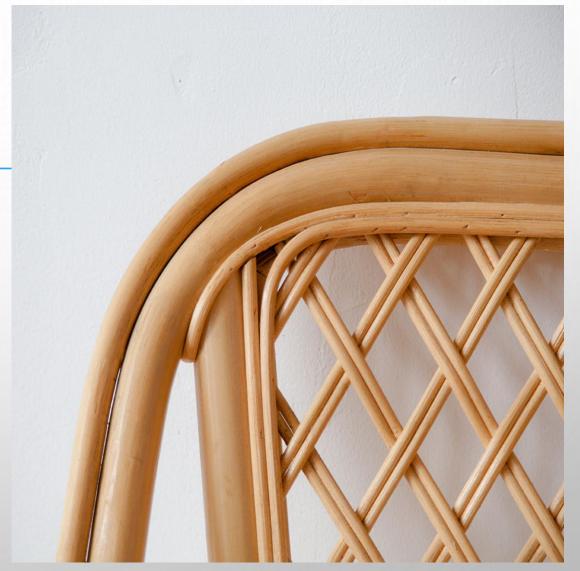

#### Half Moon Rattan (Metal, Rattan-White, Natural Color)

Half Moon Rattan is a seat with a capacity of 1 person. With a design resembling a semicircular funnel that gives a unique impression as well as a concave inward shape that will make it more comfortable. Using minimalist light brown rattan material with white pads and a combination of white iron legs that give a minimalist and elegant impression.

#### Moon Rattan (Iron, Rattan — Black,

Natural Color)

Moon Rattan is a chair with a capacity of 1 person. With a curved design resembling a semi-circle which gives a unique impression as well as a concave inward shape that will make it more comfortable. Using minimalist light brown rattan material and a combination of iron legs that give a minimalist and elegant impression.