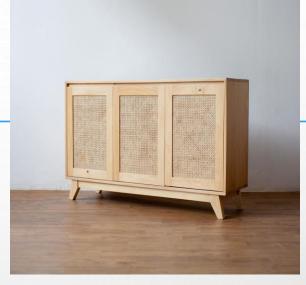

#### HARUMI SIDE BOARD NATURAL AND MINIMALIST

### Harumi Side Board (Pine Wood, Rattan-Natural Color)

Harumi Side Board is a table or storage cabinet with 3 cabinet doors to store items or documents to make it more tidy. Can be used as a TV table or other decoration. Made of rattan with natural colors, it creates a minimalist and elegant impression so that it is comfortable to look at.