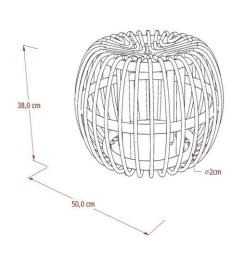

## O15 Tako Stool

## Tako Stool (TullRattan — NaturalColor )

Tako Stool is a round chair made of rattan with a short height that makes it comfortable to sit on. The simple shape and natural color make this chair popular.