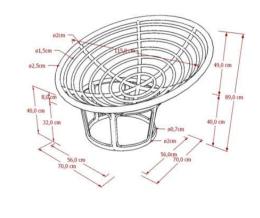

## **O13**Papasan Natural White

### Papasan Natural White (Foam, Rattan — White, Natural Color)

Kursi Papasan Natural White is made with a concept made for the comfort of its users. With a circular shape and soft cushions, Papasan Natural White is the right choice for people who are looking for comfort in the yard.