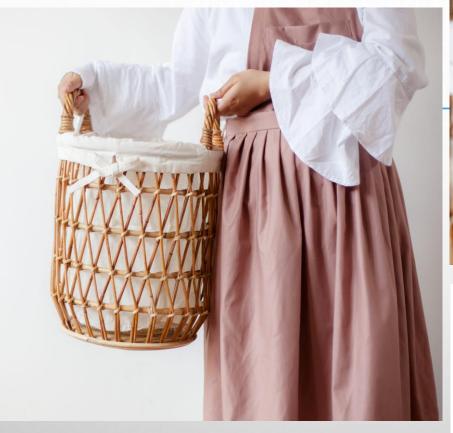

## **O38**Waja Laundry Basket S

## Waja Laundry Basket S (Full Rattan – Brown Color)

Laundry basket made of rattan so it has a natural impression. Aside from being a laundry basket, it can also be an indoor accessory