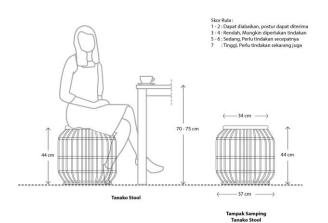

### Yuri Stool (Full Rattan - Natural Olor

Round seating that can be used as a complement in the family room. Make Yuri Bench flexible, easy to move

and of course

comfortable to

use for its users!

- 1 2 : Dapat diabaikan, postur dapat diterim 3 - 4: Rendah, Mungkin diperlukan tindakan 5 - 6: Sedang, Perlu tindakan secepatnya 7 : Tinggi, Perlu tindakan sekarang juga

Dari hasil analisis Rula, Jika Yuri Stool dipasangkan dengan Oval Coffee Table, untuk aktifiitas bersantai, sudah memenuhi standar ergonomis yang ideal dan nyaman yaitu;

#### **Tanako Stool**

### Tanako Stool (Full Rattan - Natural Color)

Tako Stool is a round chair made of rattan with a short height that makes it comfortable to sit on. The simple shape and natural color make this chair popular.

Dari hasil analisis **Rula**, Jika Tanako Stool dipasangkan dengan Meja Makan, untuk aktifiitas di ruang makan, sudah memenuhi standar ergonomis yang ideal dan nyaman yaitu ; **RULA = 3** 