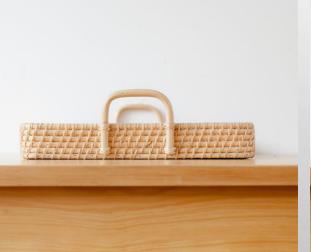

### 039

### Melati Rattan Tray Round

### Melati Rattan Tray Round (Full Rattan

- Natural Color)

A round tray made entirely of rattan. Can work as a place for accessories to put things and also as a room