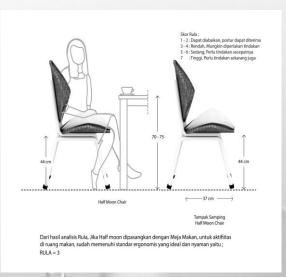

### Yuri Stool (Full Rattan - Natural Olor

Round seating that can be used as a complement in the family room. Make Yuri Bench flexible, easy to move

and of course

comfortable to

use for its users!

- 1 2 : Dapat diabaikan, postur dapat diterim 3 - 4: Rendah, Mungkin diperlukan tindakan 5 - 6: Sedang, Perlu tindakan secepatnya 7 : Tinggi, Perlu tindakan sekarang juga

Dari hasil analisis Rula, Jika Yuri Stool dipasangkan dengan Oval Coffee Table, untuk aktifiitas bersantai, sudah memenuhi standar ergonomis yang ideal dan nyaman yaitu;

Dari hasil analisis **Rula**, Jika Tanako Stool dipasangkan dengan Meja Makan, untuk aktifiitas di ruang makan, sudah memenuhi standar ergonomis yang ideal dan nyaman yaitu ; **RULA = 3** 