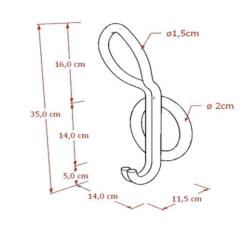

# **047**Cakra Single Hook

Cakra Single Hook (Full Rattan — Natural

Color)

Cakra single hook is a home accessory made of rattan. This single hook chakra can be used to hang clothes, hats, or other items. The material used in the manufacture of the single hook chakra is one hundred percent rattan with natural colors.