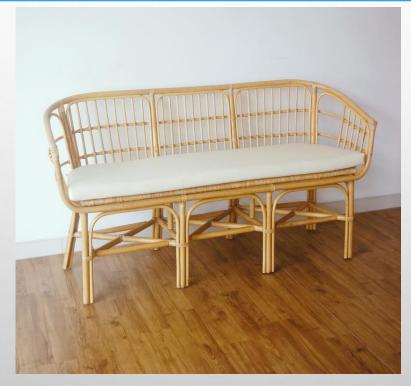

#### CHAKRA ARM CHAIR 3 SEATER LONG AND COMFORTABLE

### Cakra Arm Chair 3 Seater (Full Rattan-Natural Color)

Cakra Arm Chair 3 Seater is a chair with a width long enough so that it is comfortable for three people to sit on. With a chair handle that is comfortable to grip.