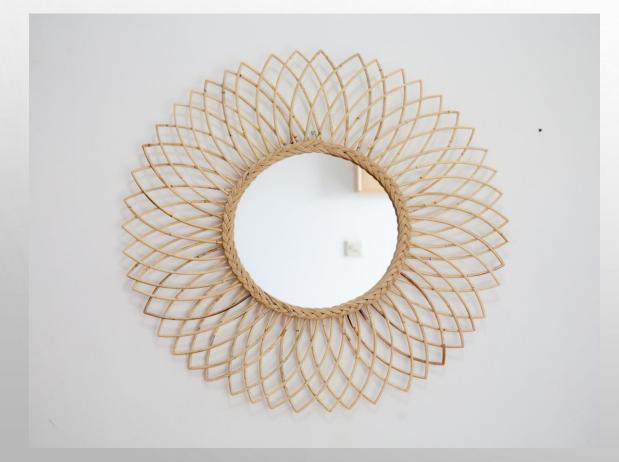

## **042**Sun Miror

#### Sun Miror (Miror, Rattan - Natural Color)

Sun Mirror is a mirror decorated with woven rattan. In addition to being a mirror, this product can also be used as a home decor accessory. The materials used are mirror and rattan with natural colors.