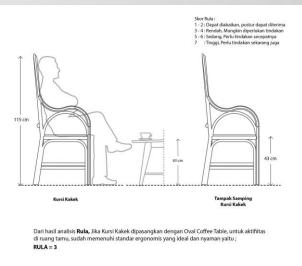

### Yuri Stool (Full Rattan - Natural Olor

Round seating that can be used as a complement in the family room. Make Yuri Bench flexible, easy to move

and of course

comfortable to

use for its users!

- 1 2 : Dapat diabaikan, postur dapat diterim 3 - 4: Rendah, Mungkin diperlukan tindakan 5 - 6: Sedang, Perlu tindakan secepatnya 7 : Tinggi, Perlu tindakan sekarang juga

Dari hasil analisis Rula, Jika Yuri Stool dipasangkan dengan Oval Coffee Table, untuk aktifiitas bersantai, sudah memenuhi standar ergonomis yang ideal dan nyaman yaitu;