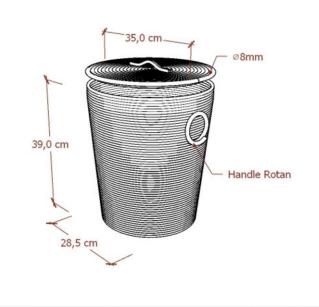

### <u>044</u>

#### **Laundry Basket Large**

#### Laundry Basket Large (Full Rattan - Natural Color

Laundry Basket Large is a home accessory made of rattan.
This Large Laundry Basket can be used to store clothes, both clean and dirty clothes. The material used in making Laundry Basket Large is one hundred percent rattan with natural colors