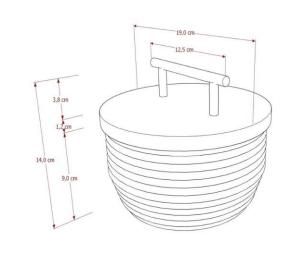

#### **Bidara Round Basket**

## Bidara Round Basket (Rattan, Wood – Natural Color)

Bidara Round Basket is a home accessory made of rattan. This Bidara Round Basket can be used to store small/medium-sized items. The material used in making Bidara Round Basket is a combination of rattan and wood with natural colors