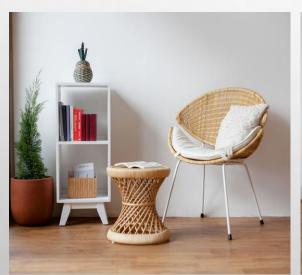

#### Half Moon Rattan (Metal, Rattan-White, Natural Color)

Half Moon Rattan is a seat with a capacity of 1 person. With a design resembling a semicircular funnel that gives a unique impression as well as a concave inward shape that will make it more comfortable. Using minimalist light brown rattan material with white pads and a combination of white iron legs that give a minimalist and elegant impression.