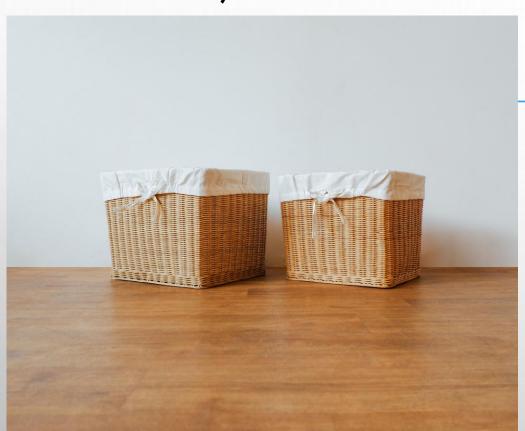

## **O38**Waja Laundry Basket S

## Waja Laundry Basket S (Full Rattan – Brown Color)

Laundry basket made of rattan so it has a natural impression. Aside from being a laundry basket, it can also be an indoor accessory