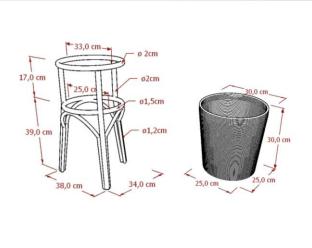

## Standing Rattan Pot (Full Rattan — Natural Color )

### **Standing Rattan Pot**