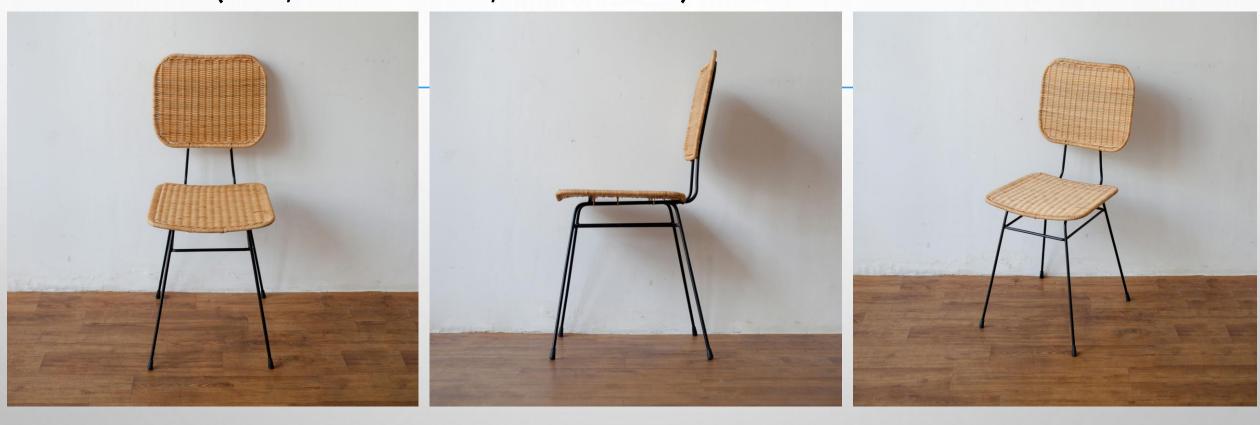

# **014**Sawesi Rattan

Sawesi Rattan (Iron, Rattan — Black, Natural Color)

Sawesi Rattan is a chair with a capacity of 1 person whose back and seat are made of rattan and iron legs. The natural color creates an elegant minimalist impression. This chair is suitable for eating or studying.