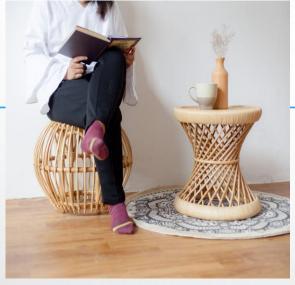

### 016 **Yuri Stool**

### Yuri Stool (Full Rattan - Natural Olor

Round seating that can be used as a complement in the family room. Make Yuri Bench flexible, easy to move

and of course

comfortable to

use for its users!

- 1 2 : Dapat diabaikan, postur dapat diterim 3 - 4: Rendah, Mungkin diperlukan tindakan 5 - 6: Sedang, Perlu tindakan secepatnya 7 : Tinggi, Perlu tindakan sekarang juga

Dari hasil analisis Rula, Jika Yuri Stool dipasangkan dengan Oval Coffee Table, untuk aktifiitas bersantai, sudah memenuhi standar ergonomis yang ideal dan nyaman yaitu;