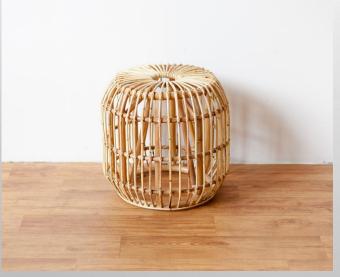

## O15 Tako Stool

## Tako Stool (TullRattan — NaturalColor )

Tako Stool is a round chair made of rattan with a short height that makes it comfortable to sit on. The simple shape and natural color make this chair popular.

#### **Tanako Stool**

### Tanako Stool (Full Rattan - Natural Color)

Tako Stool is a round chair made of rattan with a short height that makes it comfortable to sit on. The simple shape and natural color make this chair popular.