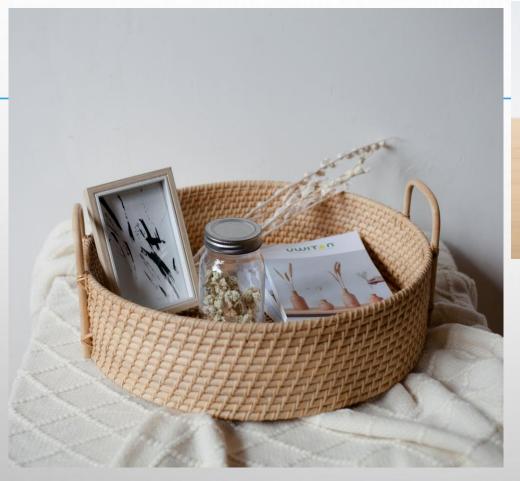

### 039

### Melati Rattan Tray Round

### Melati Rattan Tray Round (Full Rattan

- Natural Color)

A round tray made entirely of rattan. Can work as a place for accessories to put things and also as a room