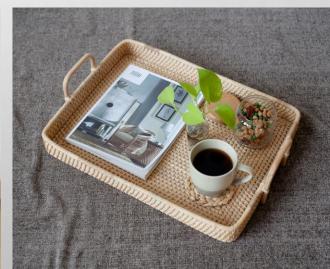

### Melati Rattan Tray Square

Melati Rattan Tray Square (Full Rattan - Natural Color)

A rectangular tray made entirely of rattan. Can function as a place to put things and also as room accessories