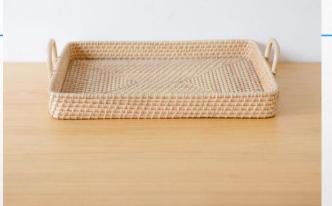

### <u>040</u>

### Melati Rattan Tray Square

Melati Rattan Tray Square (Full Rattan - Natural Color)

A rectangular tray made entirely of rattan. Can function as a place to put things and also as room accessories