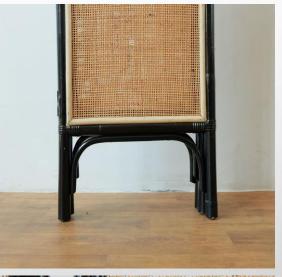

#### HARUMI BEAUTIFUL NATURAL MINIMALIST RATTAN SKETCH

Harumi Sketsel Rattan (Pine Wood, Rattan-Natural Color)

A sketsel or room divider made of a combination of pine wood and rattan. In addition to functioning as a room divider, it is also suitable as room accessories.

#### BIDARA RATTAN SKETSEL TRADITIONAL WOVEN INSULATION

Bidara Rattan Sketsel (
Fuul-Rattan, Black,
Natural Color )

Is a Sketsel or room divider with a combination of black natural colors. In addition to functioning as a room divider, it is also suitable as room accessories.