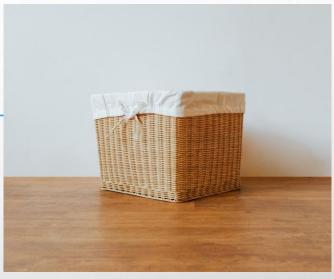

### <u>044</u>

#### **Laundry Basket Large**

#### Laundry Basket Large (Full Rattan - Natural Color

Laundry Basket Large is a home accessory made of rattan.
This Large Laundry Basket can be used to store clothes, both clean and dirty clothes. The material used in making Laundry Basket Large is one hundred percent rattan with natural colors