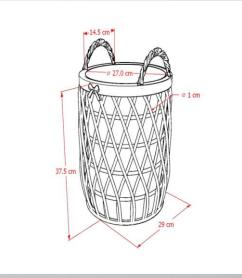

### <u>044</u>

#### **Laundry Basket Large**

#### Laundry Basket Large (Full Rattan - Natural Color

Laundry Basket Large is a home accessory made of rattan.
This Large Laundry Basket can be used to store clothes, both clean and dirty clothes. The material used in making Laundry Basket Large is one hundred percent rattan with natural colors