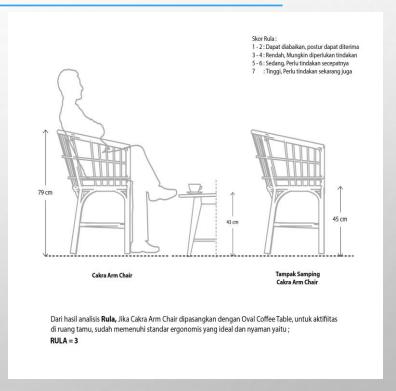

#### CHAKRA ARM CHAIR 3 SEATER LONG AND COMFORTABLE

### Cakra Arm Chair 3 Seater (Full Rattan-Natural Color)

Cakra Arm Chair 3 Seater is a chair with a width long enough so that it is comfortable for three people to sit on. With a chair handle that is comfortable to grip.