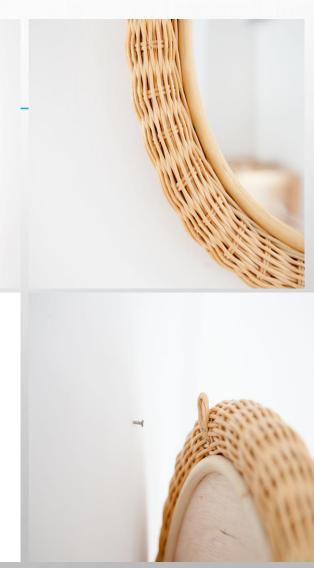

## O41 Moon Miror

### Moon Miror (Miror, Rattan - Natural Color)

Moon Mirror is a mirror decorated with woven rattan. In addition to being a mirror, this product can also be used as a home decor accessory. The materials used are mirror and rattan with natural colors.