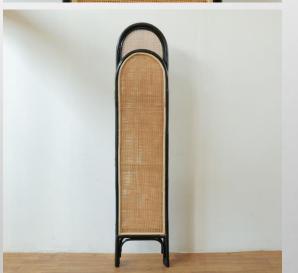

#### HARUMI BEAUTIFUL NATURAL MINIMALIST RATTAN SKETCH

Harumi Sketsel Rattan (Pine Wood, Rattan-Natural Color)

A sketsel or room divider made of a combination of pine wood and rattan. In addition to functioning as a room divider, it is also suitable as room accessories.

#### BIDARA RATTAN SKETSEL TRADITIONAL WOVEN INSULATION

Bidara Rattan Sketsel (
Fuul-Rattan, Black,
Natural Color )

Is a Sketsel or room divider with a combination of black natural colors. In addition to functioning as a room divider, it is also suitable as room accessories.