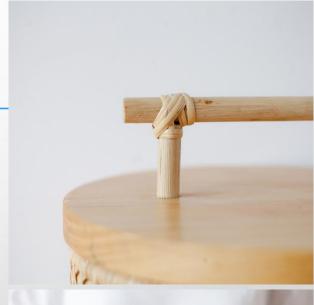

# 045 Fitrit Box L

Fitrit Box L (Rattan Vitrage – Brown Natural)

Fitrit Box is a home accessory made of rattan. Fitrit Box can be used to hang clothes, hats, or other items. The material used in making Fitrit Box is rattan with natural brown color and vitrage