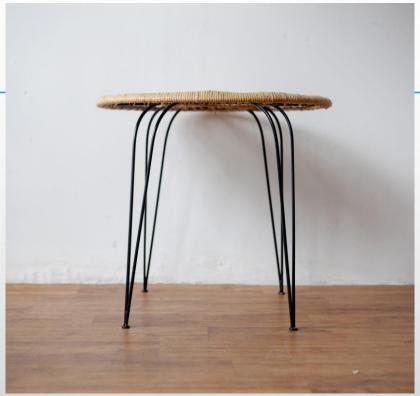

## O25 Cakra Mini Round Table

## Cakra Mini Round Table (Full Rattan — Natural Color )

A circular table in natural color and made of rattan. Suitable to be placed as accessories in various rooms while giving a natural impression and also luxurious impression. This can hold all your belongings and because of this round table is made of high quality rattan, this gave us strong high quality material but also good for your environment