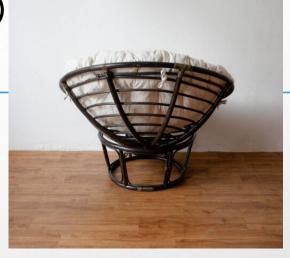

## **O13**Papasan Natural White

### Papasan Natural White (Foam, Rattan — White, Natural Color)

Kursi Papasan Natural White is made with a concept made for the comfort of its users. With a circular shape and soft cushions, Papasan Natural White is the right choice for people who are looking for comfort in the yard.