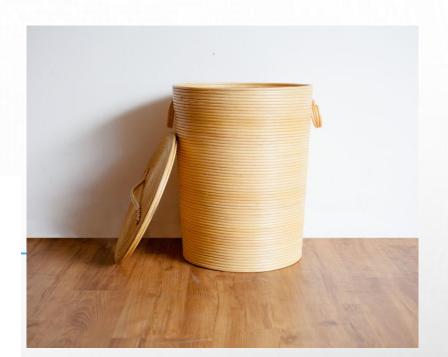

### <u>044</u>

#### **Laundry Basket Large**

#### Laundry Basket Large (Full Rattan - Natural Color

Laundry Basket Large is a home accessory made of rattan.
This Large Laundry Basket can be used to store clothes, both clean and dirty clothes. The material used in making Laundry Basket Large is one hundred percent rattan with natural colors