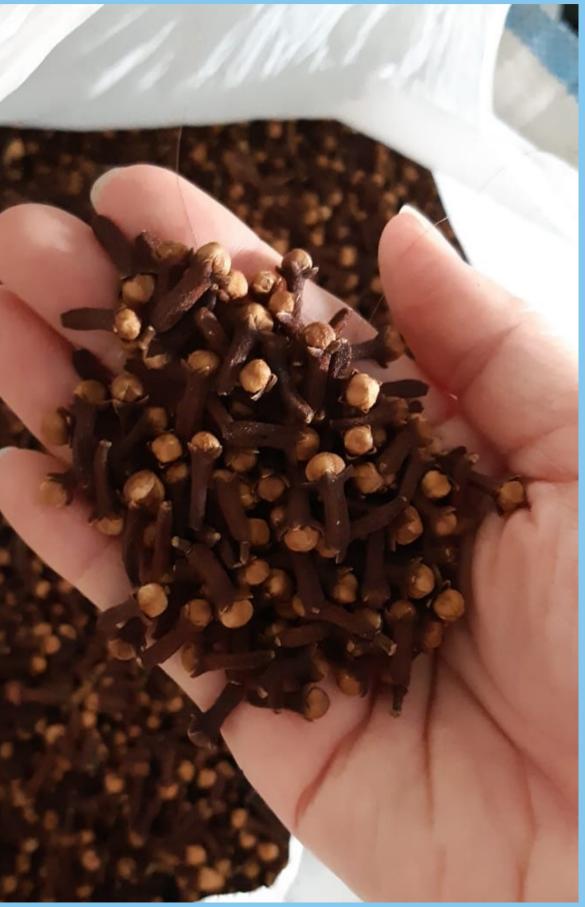

#### 1% Max

25kg or 50kg PP Bag with plastic inside

100mt / mounth

Syzygium aromaticum

0%

2.09%

2.25%

<1%

6% - 12%

Polyethyene bag jute bag

# Clove

5% Max

Red

8% Max

25 kg or 50 kg PP Bag with plastic inside

100mt / mounth