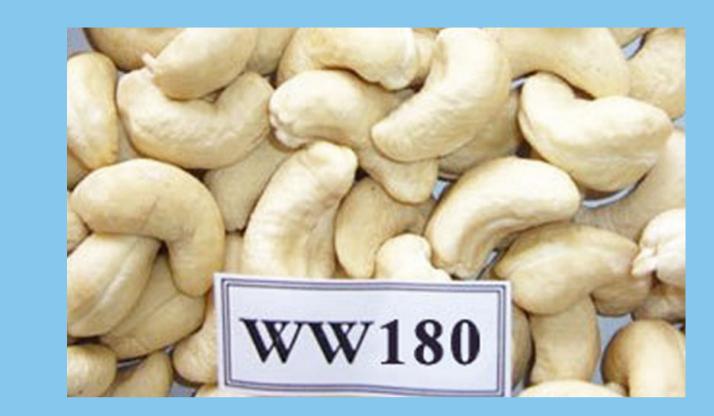

## **Cashew nut grade w-180**

/454gm or 1 pound

220-250

Max 5%

Max 5%

/454gm or 1 pound

300-320

Max 5%