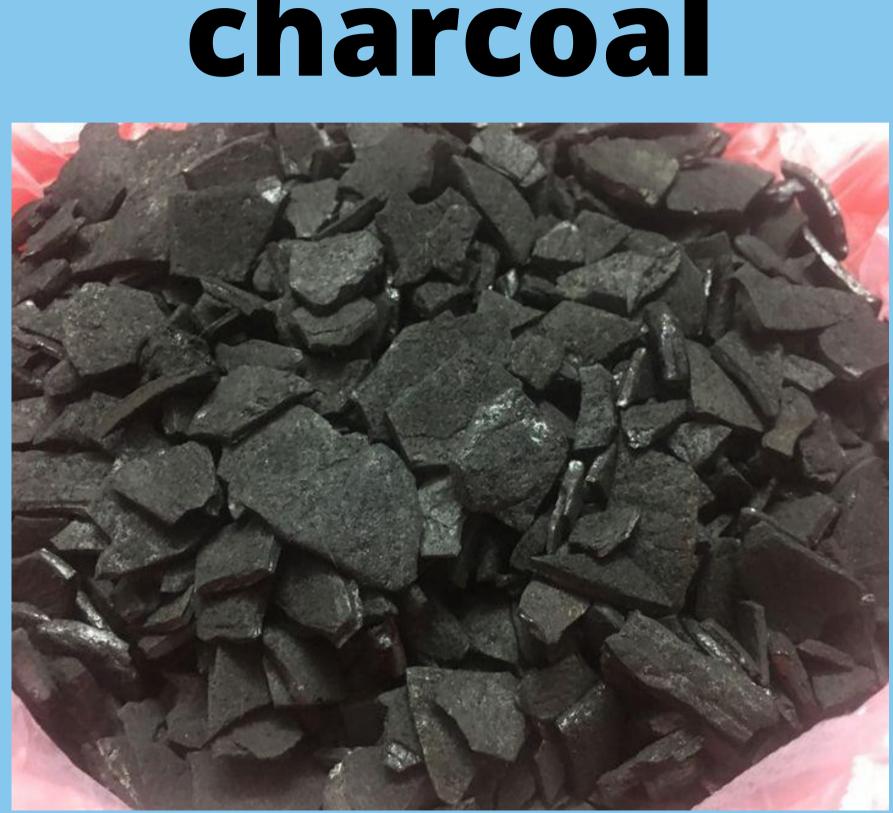

## **Cashew nut grade w-240**

Fixed caebon min 72%, Ash/powder max 2%, volatille maters 13%

Black charcoal

Max 10%

7000> kcal/kg

Natural size, 3x6 or 4x8 mesh or other size

Polyethyene bag Carton box

# Coconut Shell charcoal