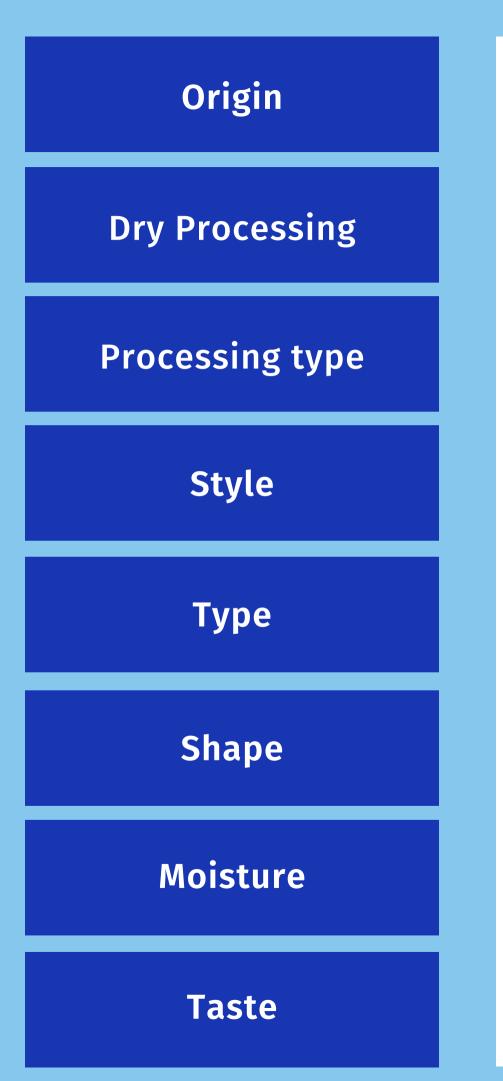

# **Black pepper**

## 500 G/L, 550 G/L

#### 1% Max

25kg or 50kg PP Bag with plastic inside

100mt / mounth

Syzygium aromaticum

0%

2.09%

2.25%

<1%

6% - 12%

Polyethyene bag jute bag

# Clove

5% Max

Red

8% Max

25 kg or 50 kg PP Bag with plastic inside

100mt / mounth