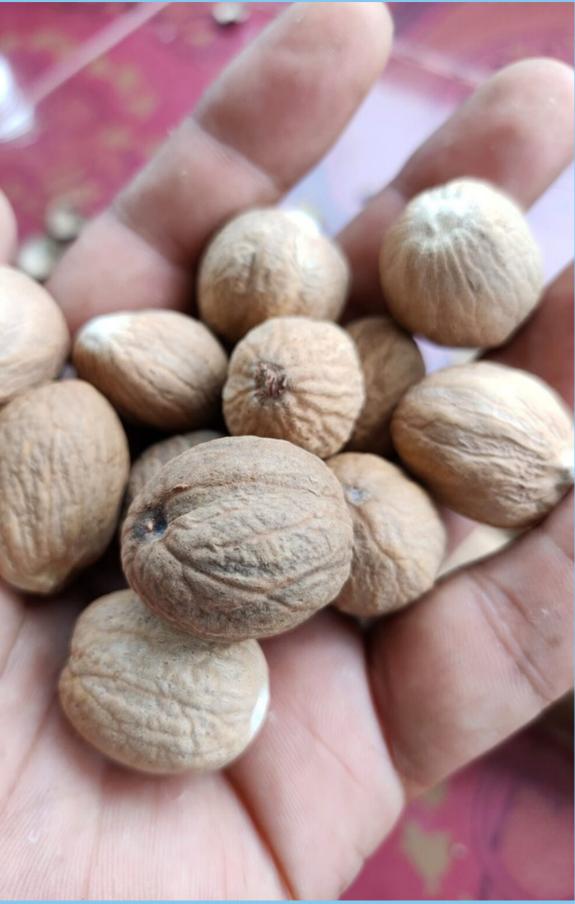

Myristica, Fragans

#### Brown

#### AB, ABCD

<11%

None

2-4 Cm

Polyethyene bag

# Nutmeg

Dried

#### Natural Gray

Whole

20% Max

5mm - 8mm

Negative

96.40%

Supply ability