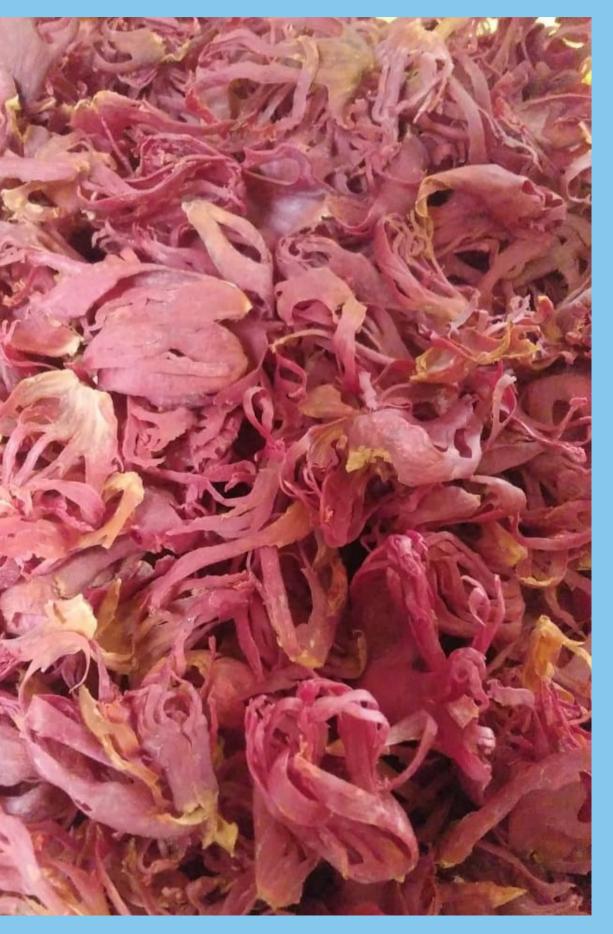

Myristica, Fragans

#### Brown

#### AB, ABCD

<11%

None

2-4 Cm

Polyethyene bag