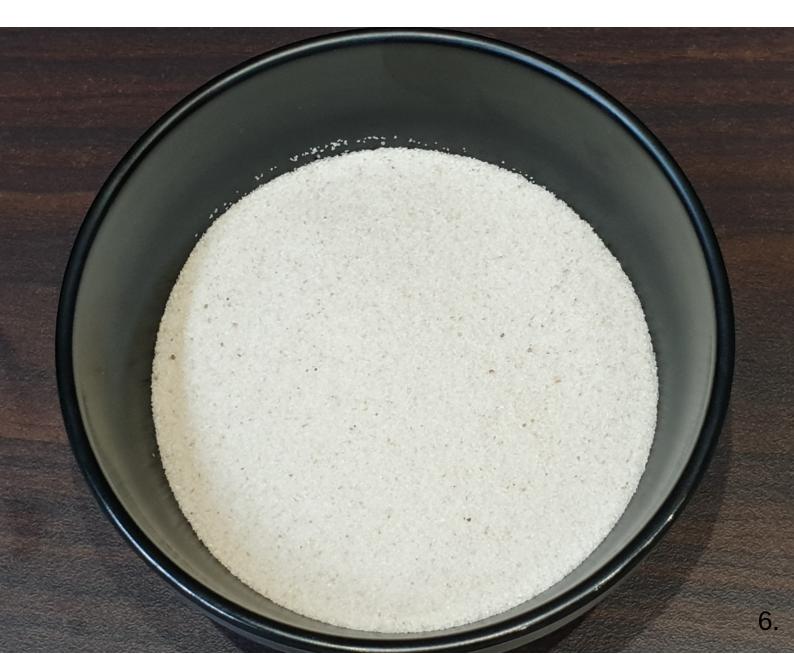

#### **Glucommanan Powder**

Konjac glucomannan powder is pure soluble fiber, no protein, no fat, no sugar, no starch, it's also gluten-free and wheat-free. Konjac is used as a thickener. The most popular food thickeners are starch-type thickeners, such as cornstarch.

#### **Glucomannan Powder**

- » 100% Konjac Roots Extract
- » 90% UP Glucomannan
- » 80 100 Mesh
- » 36.000 UP Viscosity

#### **Glucomannan Powder**

- » 100% Konjac Roots Extract
- » 80% UP Glucomannan
- » 80 100 Mesh
- » 30.000 36.000 Viscosity