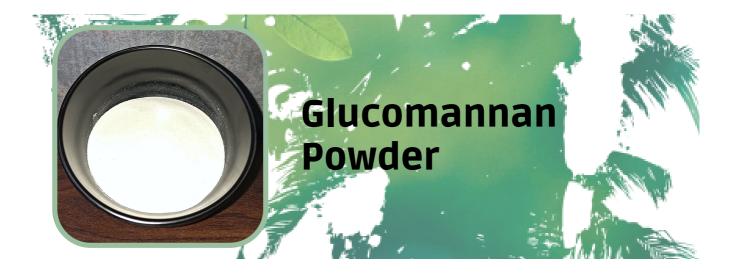

#### **Glucommanan Powder**

Konjac glucomannan powder is pure soluble fiber, no protein, no fat, no sugar, no starch, it's also gluten-free and wheat-free. Konjac is used as a thickener. The most popular food thickeners are starch-type thickeners, such as cornstarch.

#### **Glucomannan Powder**

- » 100% Konjac Roots Extract
- » 90% UP Glucomannan
- » 80 100 Mesh
- » 36.000 UP Viscosity

#### **Glucomannan Powder**

- » 100% Konjac Roots Extract
- » 80% UP Glucomannan
- » 80 100 Mesh
- » 30.000 36.000 Viscosity