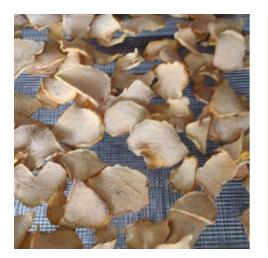

## **Konjac Chip Sun Dried**

- » Impurity : 1% 2%
- » Moisture : < 12%
- » Thickness : 0.3 0.5 cm
- » 100% Amorphopallus Muelleri