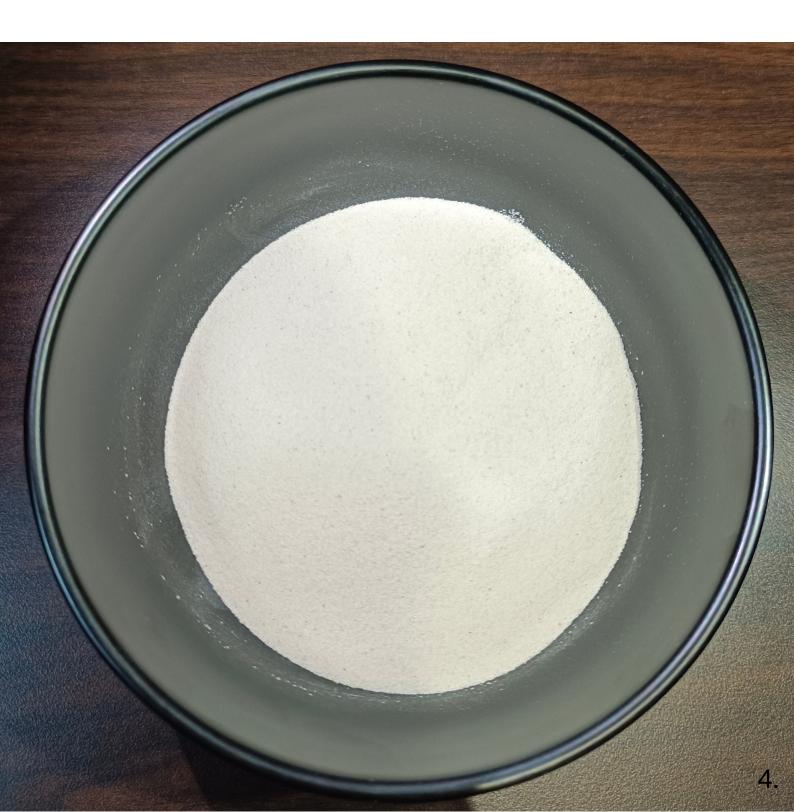

#### **Glucomannan Powder**

- » 100% Konjac Roots Extract
- » 90% UP Glucomannan
- » 80 100 Mesh
- » 36.000 UP Viscosity