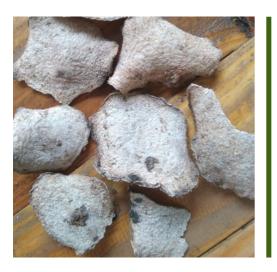

## **Konjac Chip Sun Dried**

- » Impurity : 1% 2%
- » Moisture : < 12%
- » Thickness : 0.3 0.5 cm
- » 100% Amorphopallus Muelleri

## Konjac Chip Oven Dried

- » Impurity : 1% 2%
- » Moisture : < 12%
- » Thickness : 0.3 0.5 cm
- » 100% Amorphopallus Muelleri

## **Konjac Chip Semi Oven Dried**

- » Impurity : 1% 2%
- » Moisture : < 12%
- » Thickness : 0.3 0.5 cm
- » 100% Amorphopallus Muelleri