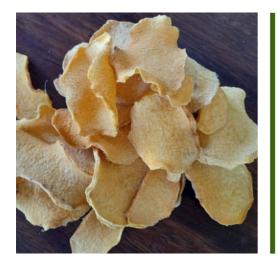

## **Konjac Chip Sun Dried**

- » Impurity : 1% 2%
- » Moisture : < 12%
- » Thickness : 0.3 0.5 cm
- » 100% Amorphopallus Muelleri

## Konjac Chip Oven Dried

- » Impurity : 1% 2%
- » Moisture : < 12%
- » Thickness : 0.3 0.5 cm
- » 100% Amorphopallus Muelleri

## **Konjac Chip Semi Oven Dried**

- » Impurity : 1% 2%
- » Moisture : < 12%
- » Thickness : 0.3 0.5 cm
- » 100% Amorphopallus Muelleri