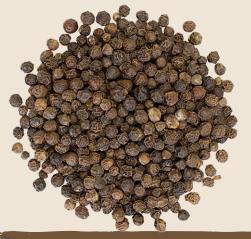

## **Black Pepper**

Style : Dried

Variety: Normal Black Pepper

Color : Natural Black

Quality : Grade A Moisture : 8% Max

Origin : West Borneo