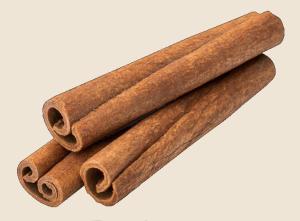

### Cinnamon

Water Content : 13-14%

Size : 6-10cm (costume)

Diameter : 0.6-2.5mm Oil Content : 2-25%

Package : 25kg in PP bag