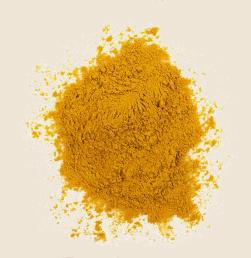

### **Turmeric Powder**

Color : Natural Orange

Grade : AA Mesh : 60

Moisture : max 9% Curcumin : 6%

Packaging : 25Kg/50Kg in PP Bag

with inner plastic or

request by Customer