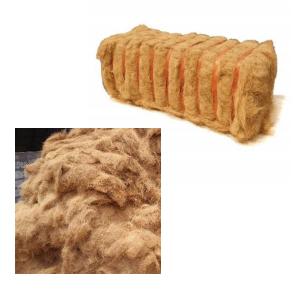

#### **COCO FIBER**

#### **SPECIFICATION**

Coconut fiber is a coarse fiber extracted from the fibrous outer shell of a coconut. It is one of the few natural fibers that is water-proof and resistant to damage by salt water. Due to its excellent properties, coconut fiber is used in a wide range of industrial applications such as mats, brushes, mattresses, automobile dashboard, insulation and packaging. Our coconut fibers are of high quality and carefully dried to achieve a relatively low moisture content of below 15%.

If you need about detail product, please visit us at <a href="https://www.juancoco.com">www.juancoco.com</a>