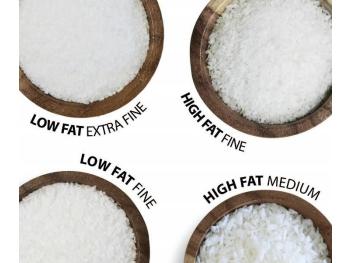

#### **SPECIFICATION**

Desiccated coconut is grated, dried and unsweetened fresh meat of mature coconuts, commonly used in bakery, confectionery and other food products. Our desiccated coconut is made of the freshest, finest coconut meat free of pesticides and heavy metals. No sweeteners or additives. It has a clean white color, free from impurities and retains the naturally pleasant coconut increases taste **fragrance** that readily and appetite. Highly nutritious with very high fiber content. Depending on the fat content, our desiccated coconut is available in High Fat (Medium and Fine grains) and Low Fat (Extra Fine and Fine grains).