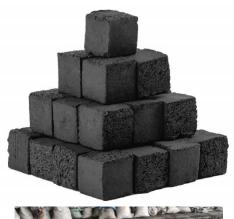

## **BRIQUETTES**

#### **SPECIFICATION**

Our briquettes are made of premium 100% natural coconut shell charcoal to elevate your shisha/hookah experience. They have **light** beautiful white ashes, consistently high calories and long burning time. No smoke, no sparks, no odors and burn evenly across the surface at high heat with a hot burning color. Made of 100% coconut charcoal from the top plantations in Indonesia, our briquettes do not leave any aftertaste in They the healthiest, vour throat. are cleanest and most environmentally **friendly** form charcoal to date. Available in various sizes and shapes such as cubic, cylindrical, hexagonal, flat/brick.