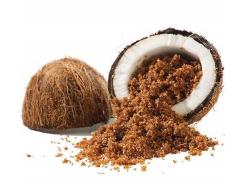

# **COCONUT SUGAR**

## **SPECIFICATION**

Color Light to dark brown

Milk sweet with a subtle hint of caramel **Taste** 

Form Granulated / Powder

Size Mesh 12 - 18

Moisture < 2%

**Sucrose** > 80%

**Fructose** 2-5%

3-5% Glucose

**Glycemic Index** 35

Multiwall kraft paper bag with inner **Pacakaging** 

polyethylene liner

USDA Organic, EU Organic, Halal, Koshe **Certifications** 

Paleo Certified, Vegan Verified

PT. Juan Trade International