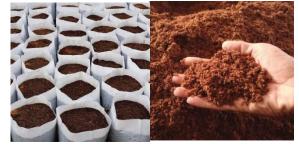

#### **COCO PEAT**

#### **SPECIFICATION**

Cocopeat is a co-product of coconut fiber extraction process. It is a non-fibrous, spongy, lightweight and corky material that holds together the coir fiber in coconut husk. Depending on the electrical conductivity, our cocopeat is available in High EC and Low EC.

**High EC Cocopeat** (unwashed) is commonly used in animal bedding farms due to its **superior ability to absorb moisture** and **soft-bed cushioning** properties. Our high EC cocopeat is free from fine dust particles and easy to lay and remove. It is also sterilized to prevent molds, pathogens and bad odor due to long term use. High EC Cocopeat has a relatively high salt content and hence it is not suitable to be used as growing mediums.

Low EC Cocopeat (washed) is highly considered an ideal, multipurpose growing medium in horticulture and floriculture due to its natural rooting hormones, antifungal properties and low salt content. It is an excellent alternative to traditional peat moss and rock wool not only because it is very easy to use and inherits all the characteristics of high quality growing mediums that can be used in a wide range of plants, but also 100% organic, renewable and produced without causing any environmental damage. Our low EC cocopeat is first sieved, washed, dried and finally compressed into blocks. Once expanded, one kilogram of compressed cocopeat is equivalent to 15 liters of moist cocopeat.