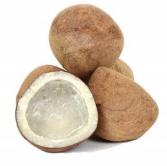

## **SEMI HUSKED COCONUT**

## **SPECIFICATION**

Semi Husked Coconut is **freshly handpicked** directly from Indonesia's finest coconut trees **within 60 days**. Enriched with essential vitamins and minerals, its thick, sweet and tasty coconut meat is often widely used in bakery, confectionery and other food and beverage products.

Color Light brown

Appearance Crested with 3 dots, partially covered

with its fiber

Outer 35 – 45 cm (13" – 15")

Weight 0.8 - 1.2 kg (1.7 - 3.0 lbs)

**Condition** No sprouts or cracks

Packaging Plastic straps with wbale around 100 -

150 kg (220 - 330 lbs)