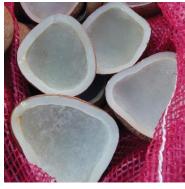

## **COPRA**

## **SPECIFICATION**

Typically split into two halves, **copra** is the dried meat of a mature coconut from which coconut oil is extracted for a wide range of applications. We carefully handpick **fully mature coconuts at its finest** to produce the best quality copra and carry out both sun and oven drying to keep the moisture content to a minimum. Our copra is available in edible, regular and mixed grades. There three varian of Copra are:

- Edible (White Copra)
- Reguler
- Mixed/Smoked

Wanna more info, please visit us at <a href="https://www.juancoco.com">www.juancoco.com</a>