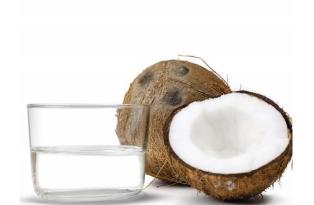

## VIRGIN COCONUT OIL

#### **SPECIFICATION**

Odor Light coconut fragrant

**Taste** Free from rancid or sour taste

Color Colorless

Moisture  $\leq 0.1\%$ 

**Iodine Value** 5.0 - 9.0

Lauric Acid  $50 \pm 5\%$ 

FFA as Lauric  $\leq 0.07\%$ 

**Peroxide Value** 0.4

Halal, Kosher, FSSC 22000, Non-Certifications

GMO, Non-Allergen, USDA Organic

Plastic pails, Jerrycans, Glass or

**Packaging** plastic jars