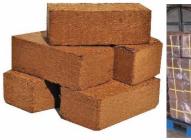

#### **COCO PEAT**

#### **SPECIFICATION**

Cocopeat is a co-product of coconut fiber extraction process. It is a non-fibrous, spongy, lightweight and corky material that holds together the coir fiber in coconut husk. Depending on the electrical conductivity, our cocopeat is available in High EC and Low EC.

**High EC Cocopeat** (unwashed) is commonly used in animal bedding farms due to its **superior ability to absorb moisture** and **soft-bed cushioning** properties. Our high EC cocopeat is free from fine dust particles and easy to lay and remove. It is also sterilized to prevent molds, pathogens and bad odor due to long term use. High EC Cocopeat has a relatively high salt content and hence it is not suitable to be used as growing mediums.

Low EC Cocopeat (washed) is highly considered an ideal, multipurpose growing medium in horticulture and floriculture due to its natural rooting hormones, antifungal properties and low salt content. It is an excellent alternative to traditional peat moss and rock wool not only because it is very easy to use and inherits all the characteristics of high quality growing mediums that can be used in a wide range of plants, but also 100% organic, renewable and produced without causing any environmental damage. Our low EC cocopeat is first sieved, washed, dried and finally compressed into blocks. Once expanded, one kilogram of compressed cocopeat is equivalent to 15 liters of moist cocopeat.