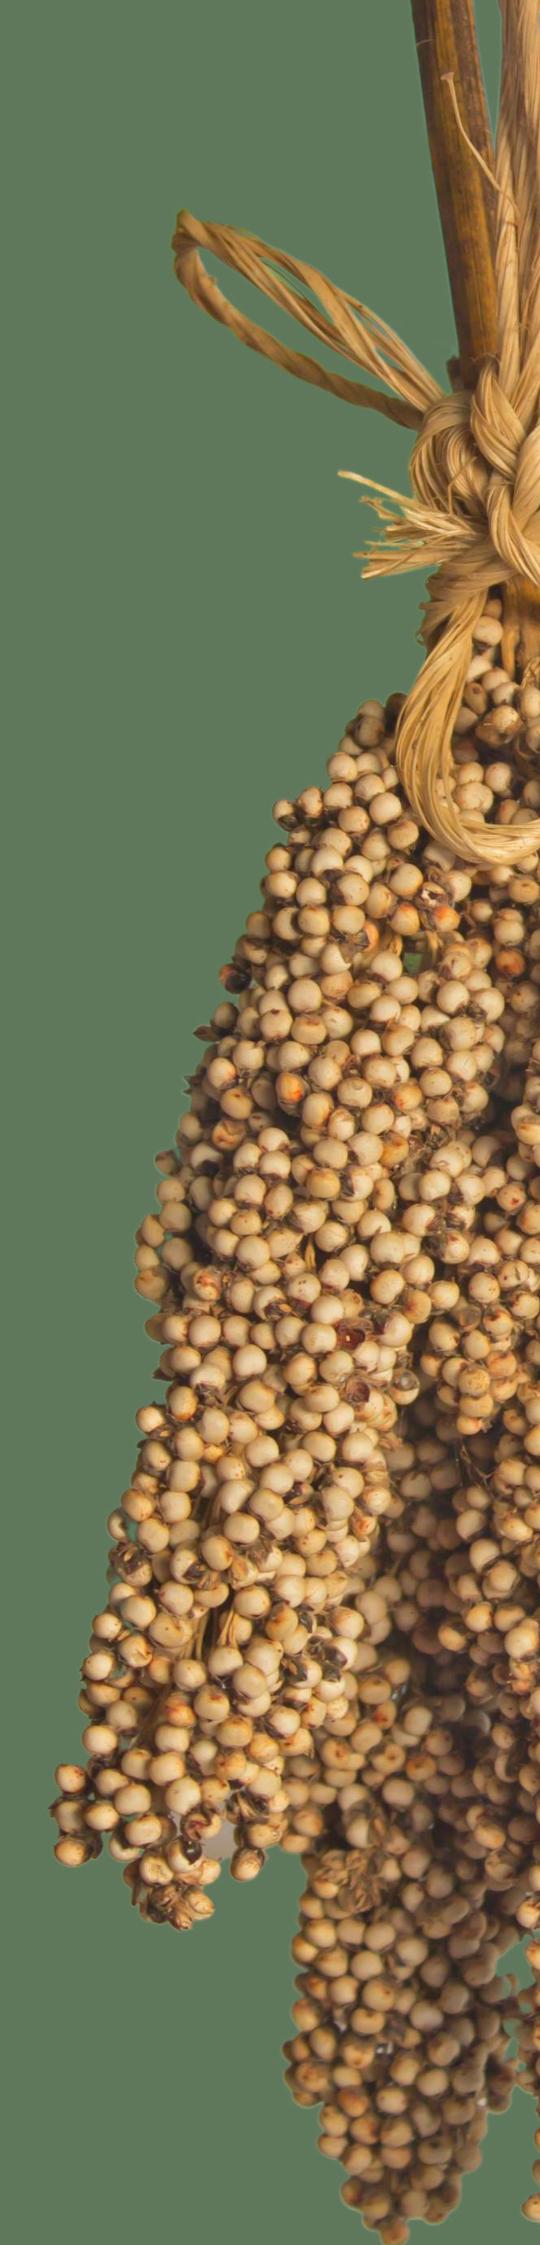

#### VARIETY

Main 2 mojor of Sorghum available in Indonesia are:

- RED Sorghum
- WHITE Sorghum

Our sorghum is harvested from the field, dried for 4–5 days to minimise the moisture and finally sifting out the grains.