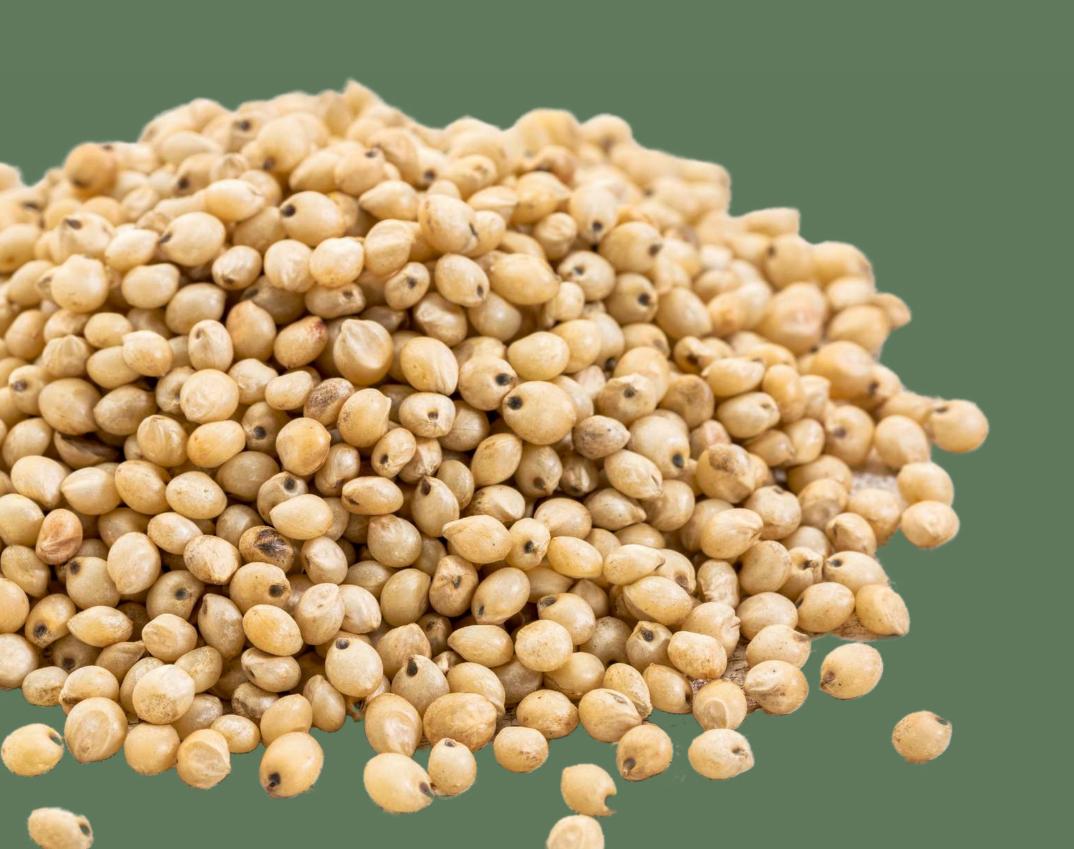

#### WHY SORGHUM?

Sorghum grain is a multi-purpose, from animal feed, to fermentation material or even as healthier rice-substitution and glutten free carbohydrates.

Sorghum is also an easy maintenance plant, so its more likely to survive changing weather climates, especially drought.

When its dried properly with moisture content less than 14%, sorghum can easily be stored for up to a year and even more.

#### VARIETY

Main 2 mojor of Sorghum available in Indonesia are:

- RED Sorghum
- WHITE Sorghum

Our sorghum is harvested from the field, dried for 4–5 days to minimise the moisture and finally sifting out the grains.