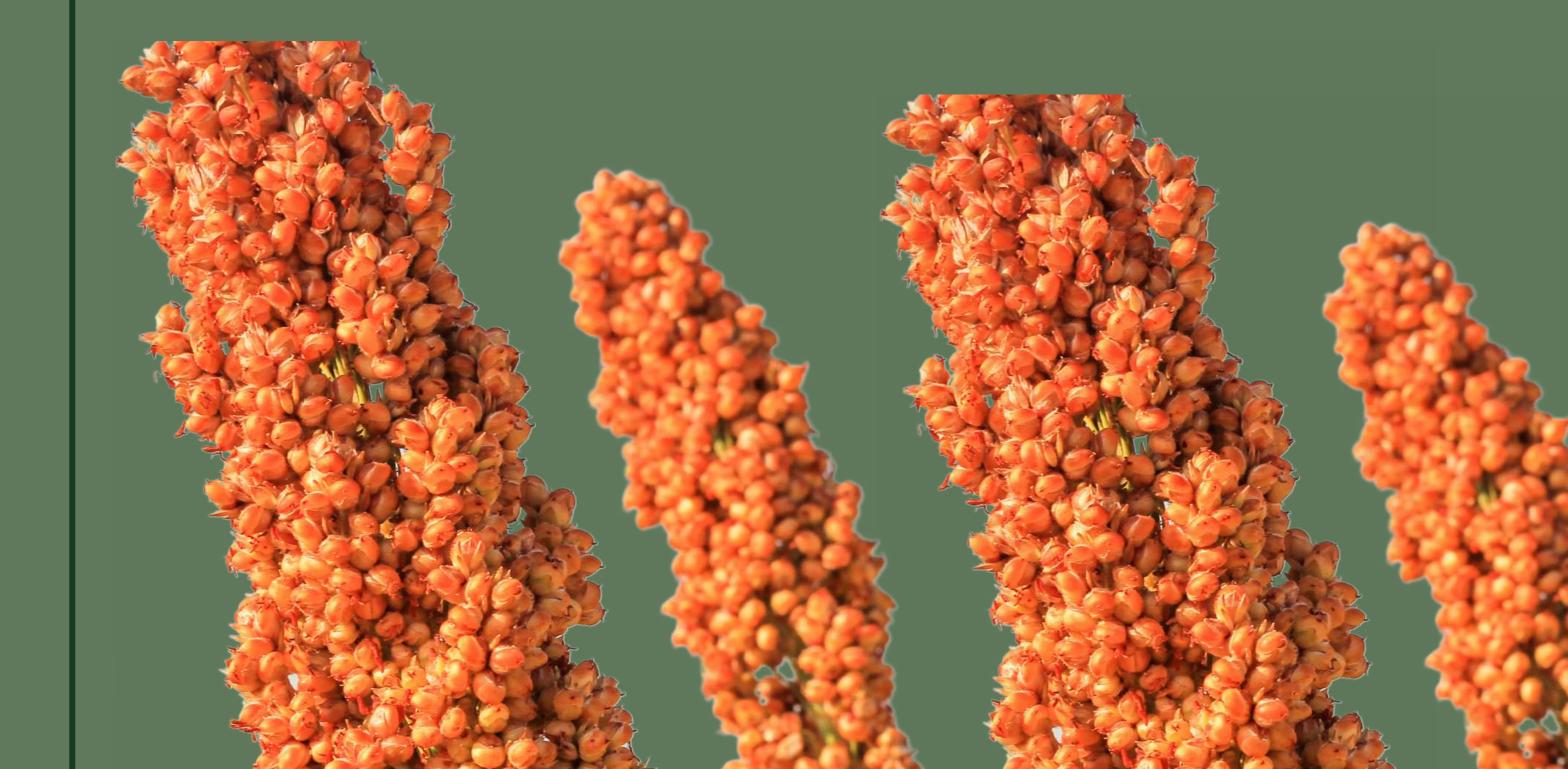

#### VARIETY

Main 2 mojor of Sorghum available in Indonesia are:

- RED Sorghum
- WHITE Sorghum

Our sorghum is harvested from the field, dried for 4–5 days to minimise the moisture and finally sifting out the grains.