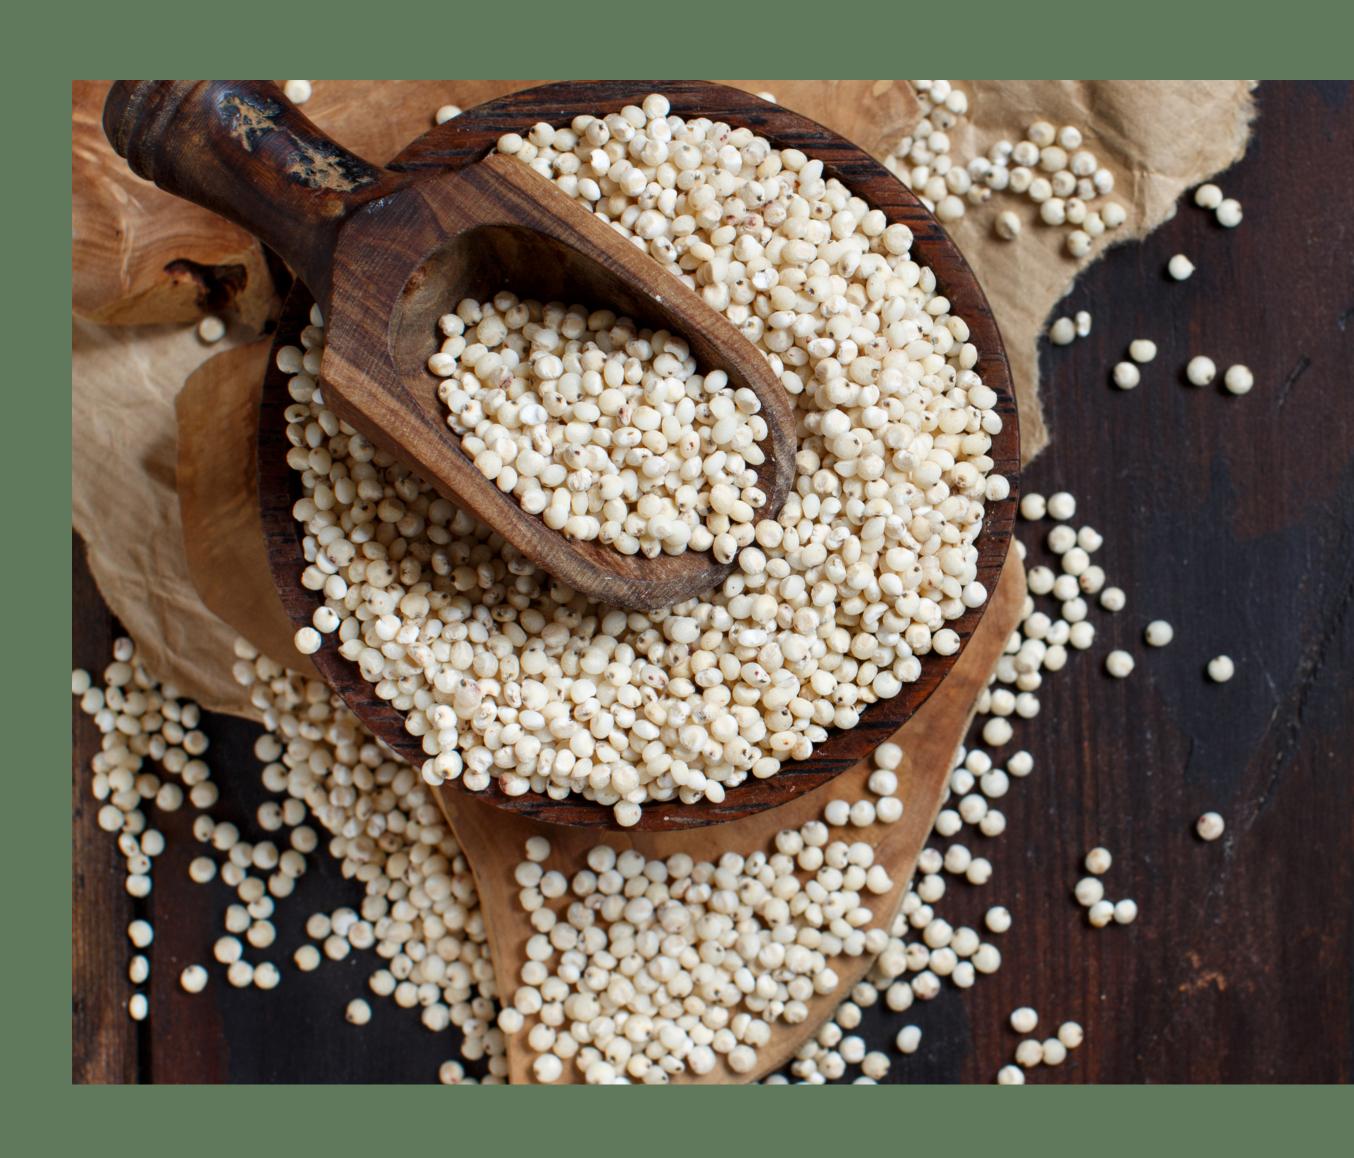

#### VARIETY

Main 2 mojor of Sorghum available in Indonesia are:

- RED Sorghum
- WHITE Sorghum

Our sorghum is harvested from the field, dried for 4–5 days to minimise the moisture and finally sifting out the grains.