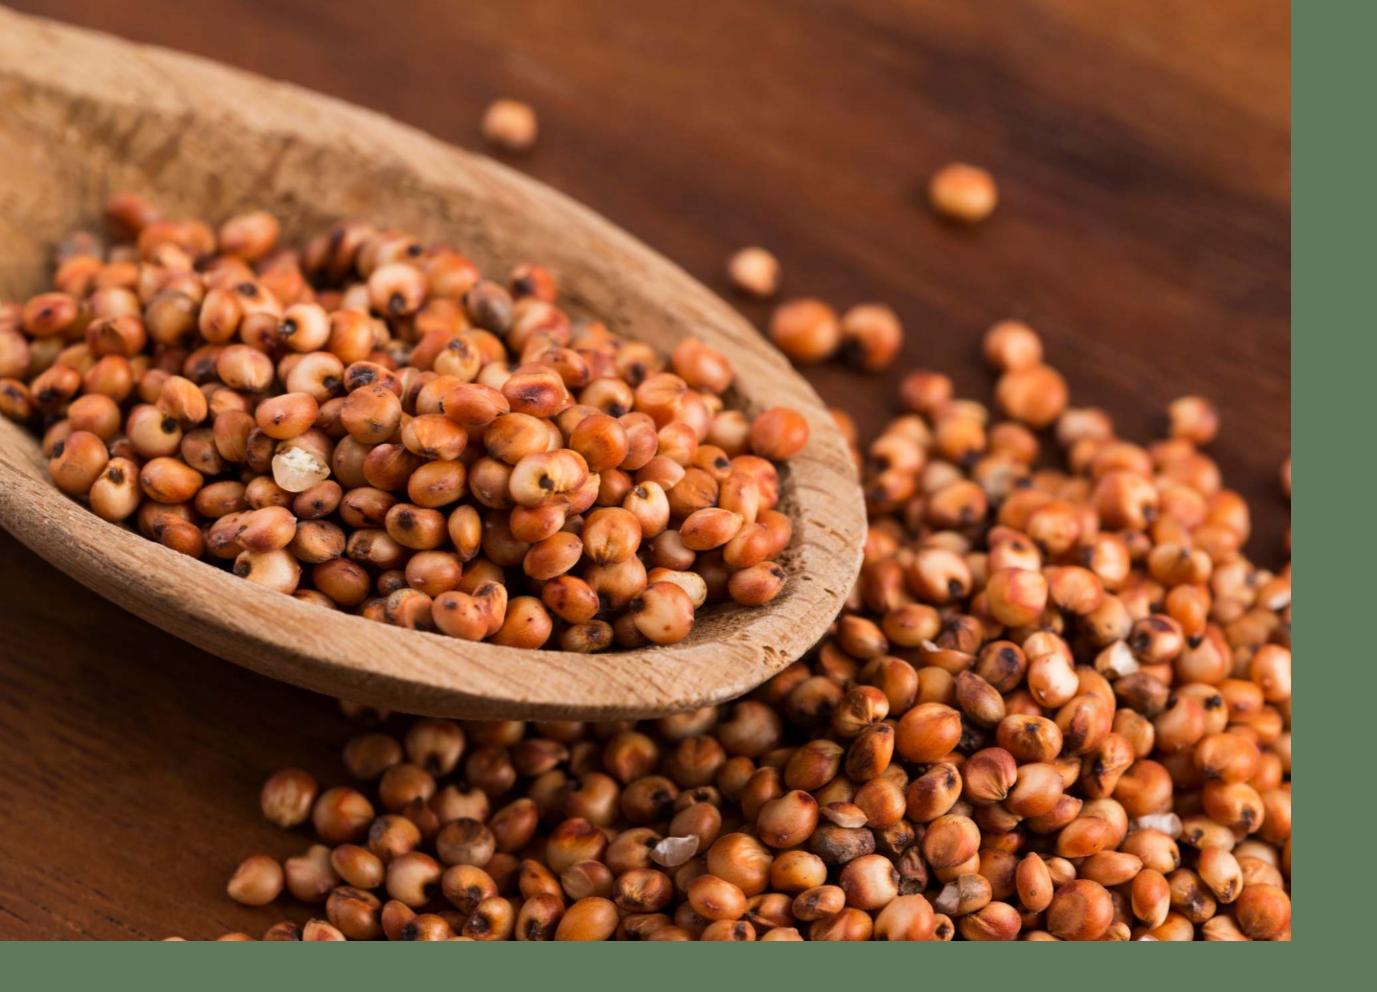

#### VARIETY

Main 2 mojor of Sorghum available in Indonesia are:

- RED Sorghum
- WHITE Sorghum

Our sorghum is harvested from the field, dried for 4–5 days to minimise the moisture and finally sifting out the grains.