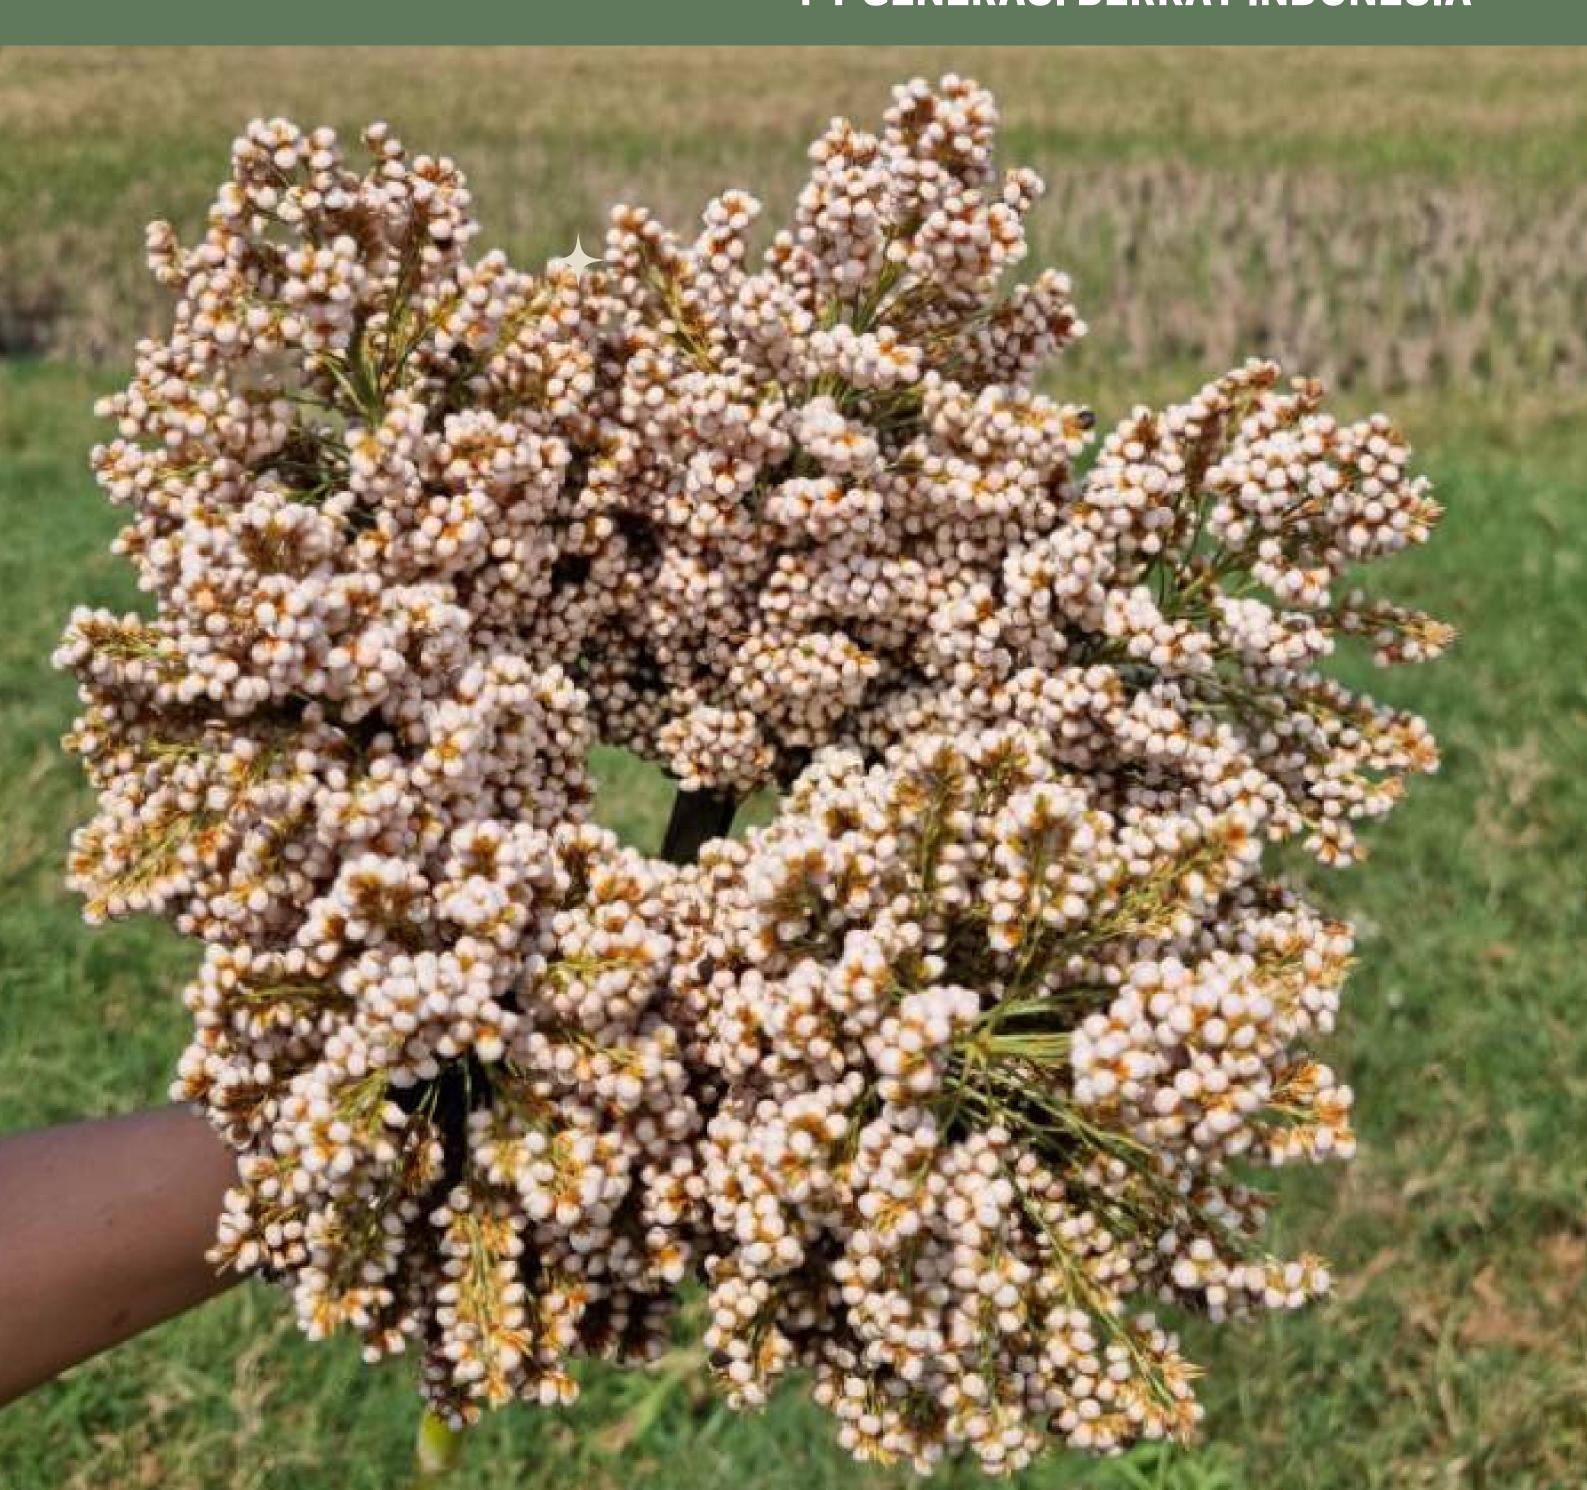

#### VARIETY

Main 2 mojor of Sorghum available in Indonesia are:

- RED Sorghum
- WHITE Sorghum

Our sorghum is harvested from the field, dried for 4–5 days to minimise the moisture and finally sifting out the grains.