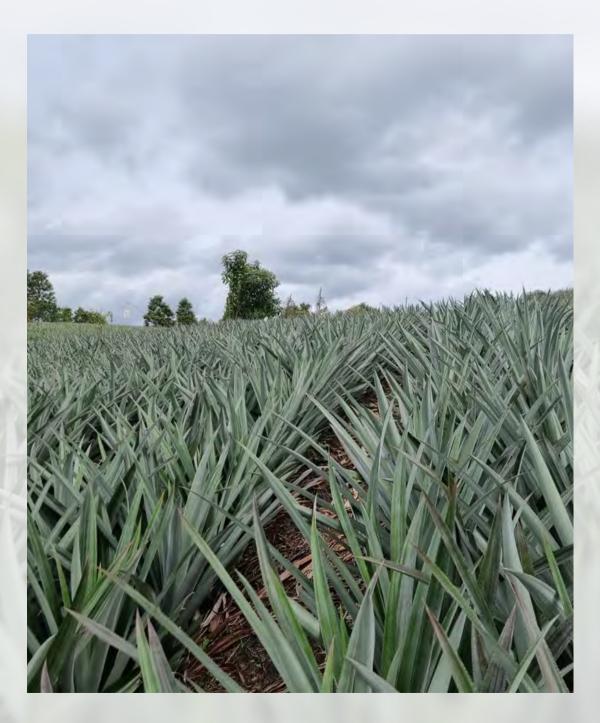

#### Origin

Pineapple originating from East Kalimantan.

#### **Production Capacity**

In a month can harvest more than 100 tons

Middle East, China, Japan, Rusia, Turkiey etc

Quality

Queens Pineapple, Sweet, Soft fiber and thick flesh