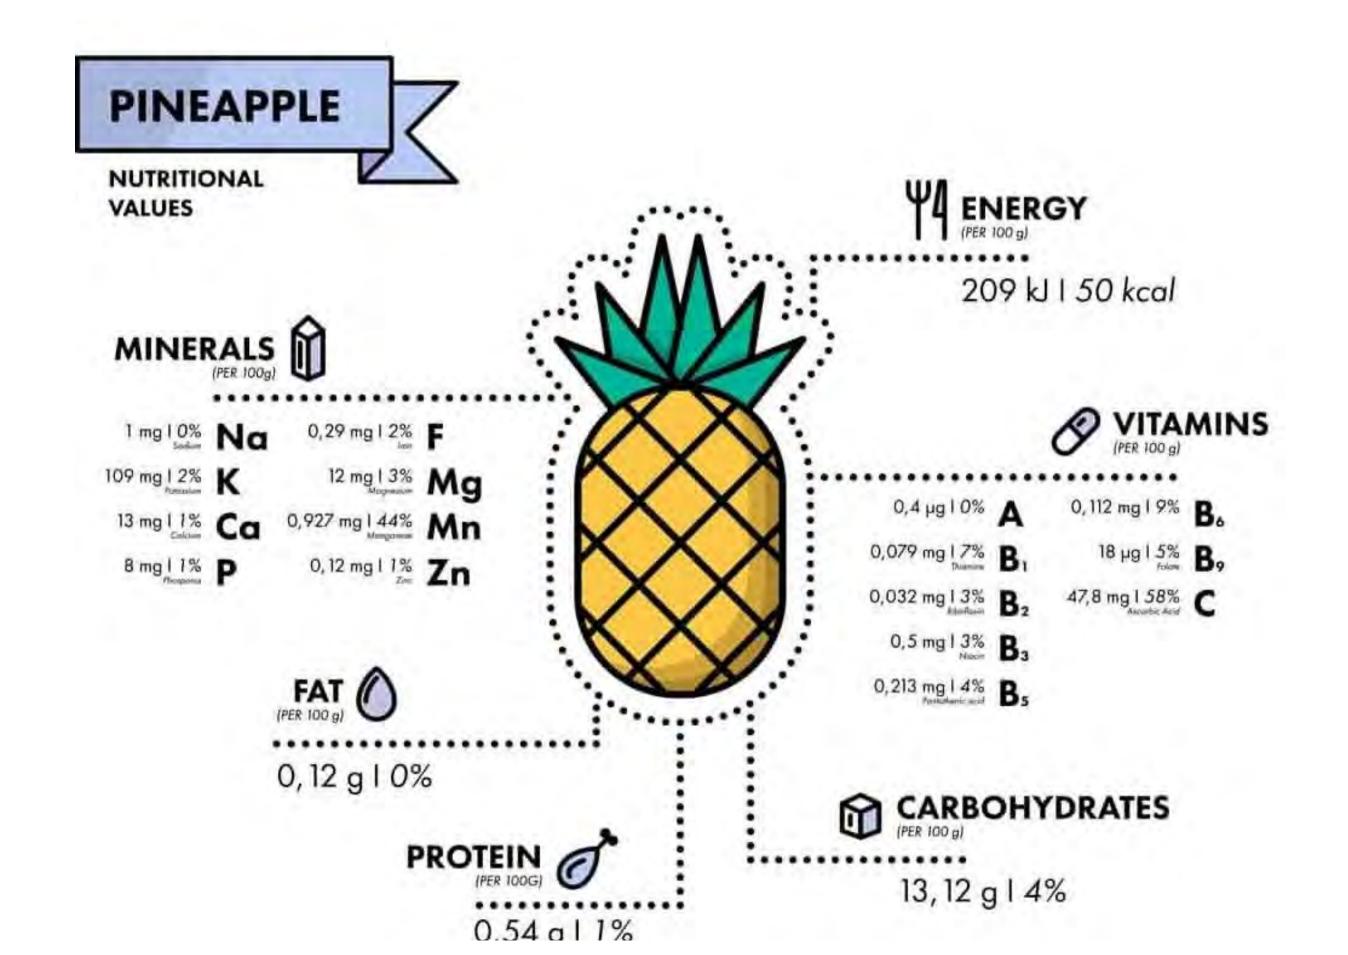

e
World

## OUR COMODITY



#### Origin

Pineapple originating from East Kalimantan.



#### **Production Capacity**

In a month can harvest more than 100 tons



Middle East, China, Japan, Rusia, Turkiey etc



Quality

Queens Pineapple, Sweet, Soft fiber and thick flesh

# Hight Quality Queen Pineapple







## Our Queen Pineapple

#### Premium Quality Queen Pineapple

Our pineapples are planted in fertile soil in Kalimantan, professionally cared for, harvested in mature or semi-mature conditions, the following are the advantages of our queen pineapple.

- 01
- It has weighs 1.5 Kg 2 Kg per fruit, green to yellow in color.
- 02
- It has a very sweet taste, is more juicy and refreshing, has a pleasant aroma and flavor
- 03
- Have soft fibers and better eaten fresh.



# Pineapple Facts



#### 0000

### **CONTACT US**







We look forward to working with you