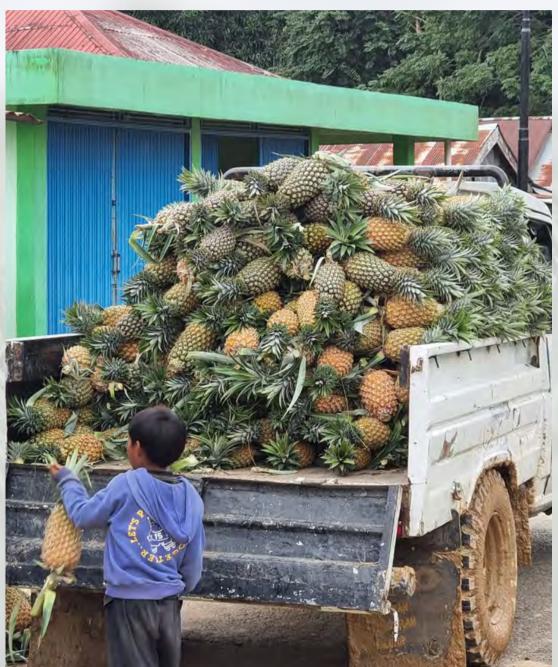

#### **Production Capacity**

In a month can harvest more than 100 tons

Middle East, China, Japan, Rusia, Turkiey etc

Quality

Queens Pineapple, Sweet, Soft fiber and thick flesh