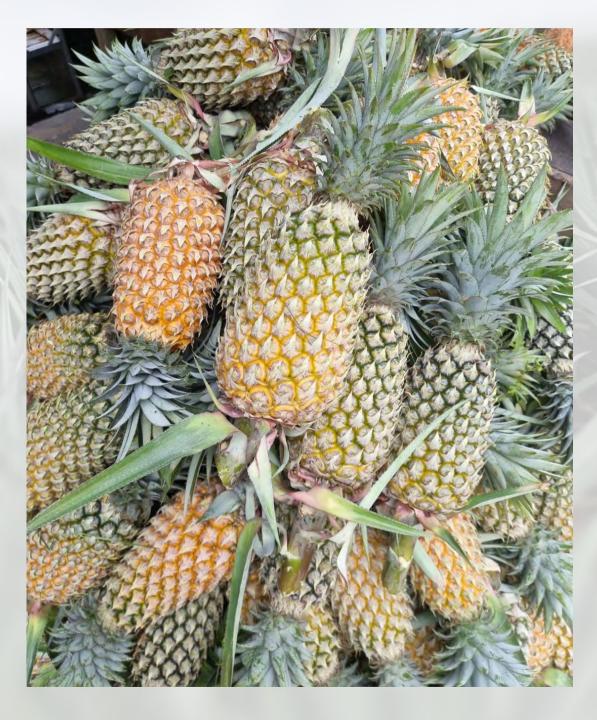

# Hight Quality Queen Pineapple

## Our Queen Pineapple

#### Premium Quality Queen Pineapple

Our pineapples are planted in fertile soil in Kalimantan, professionally cared for, harvested in mature or semi-mature conditions, the following are the advantages of our queen pineapple.

- 01
- It has weighs 1.5 Kg 2 Kg per fruit, green to yellow in color.
- 02
- It has a very sweet taste, is more juicy and refreshing, has a pleasant aroma and flavor
- 03
- Have soft fibers and better eaten fresh.