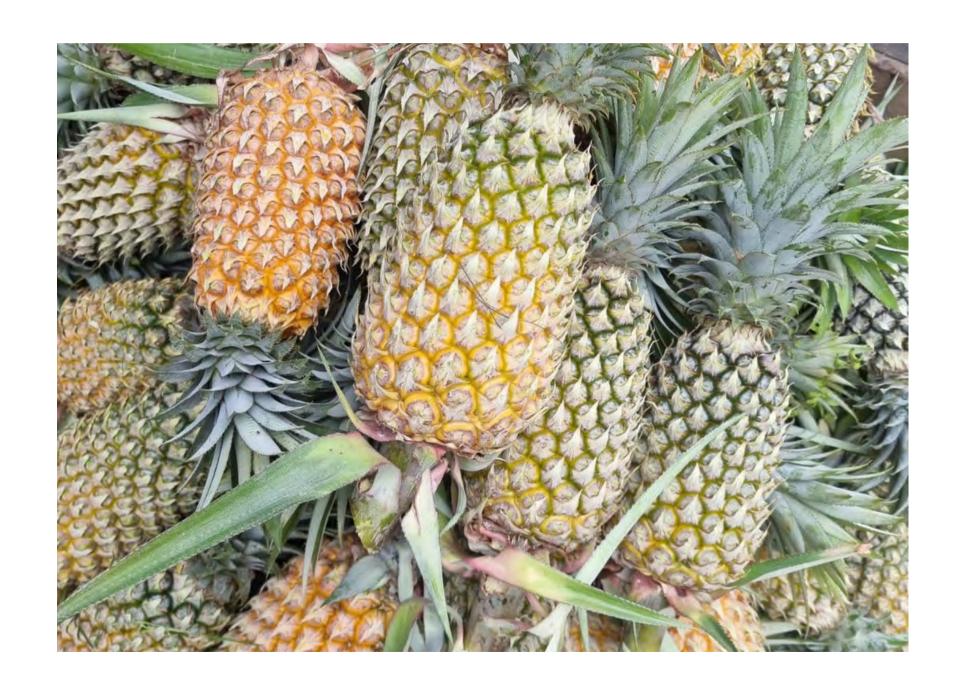

# Hight Quality Queen Pineapple

## Our Queen Pineapple

#### Premium Quality Queen Pineapple

Our pineapples are planted in fertile soil in Kalimantan, professionally cared for, harvested in mature or semi-mature conditions, the following are the advantages of our queen pineapple.

- 01
- It has weighs 1.5 Kg 2 Kg per fruit, green to yellow in color.
- 02
- It has a very sweet taste, is more juicy and refreshing, has a pleasant aroma and flavor
- 03
- Have soft fibers and better eaten fresh.