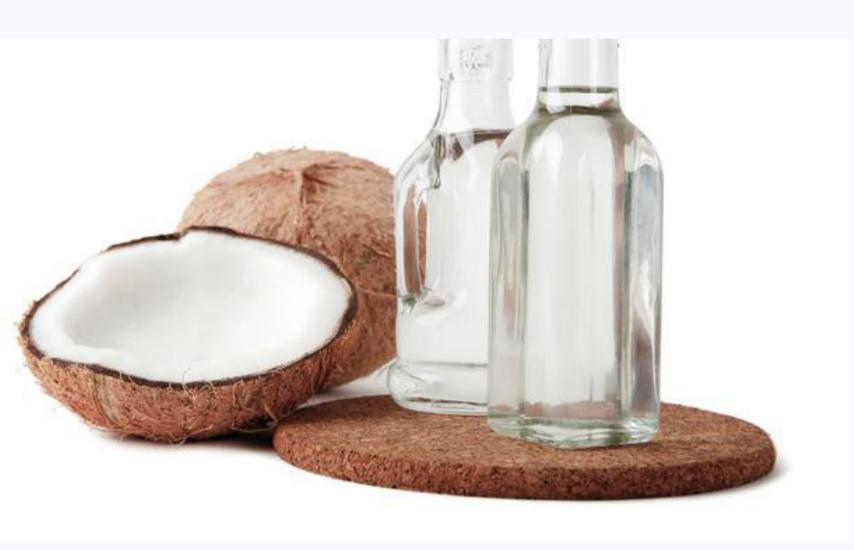

# Virgin Coconut Oil

• Virgin Coconut Oil is extracted from the fresh grated white flesh of strictly graded high quality Coconuts to procure the richest extract. The creamy flesh of the coconut is separated through a meticulous series of centrifuges at low temperatures. An old fashioned cold press method is then used to distil the oil into traditional wooden Kohlus, without the application of heat so as to retain the oil's nutrients and its superior quality. This organic oil is exceptionally rich with a delicate sweet flavour. A regular massage with this tones, relaxes and nourishes the skin and muscle tissue as well as flushes the toxins from the body to give lustre to the skin. This multi-purpose oil can also be applied to the hair for its nourishing and conditioning qualities.