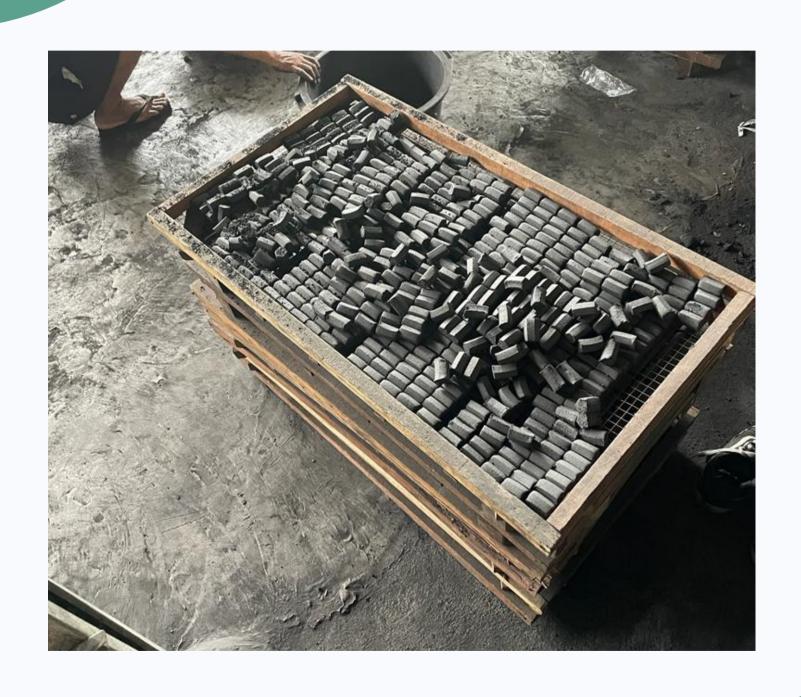

#### Coconut Charcoal

• We can produce briquettes in any desired shape or size and tailor make packaging according to our customers exact design preferences. We insist on producing our own raw coconut shell charcoal for the majority of our briquette production and also working with a few select suppliers of high grade charcoal, to ensure that the fixed carbon content is high and ash content low. Our briquettes are perfect for use in Shisha/hookah or for barbecue, providing very high heat, long burn time and minimal ash. Due to the high quality charcoal used, our briquettes produce no smoke, odors or sparks during burning.