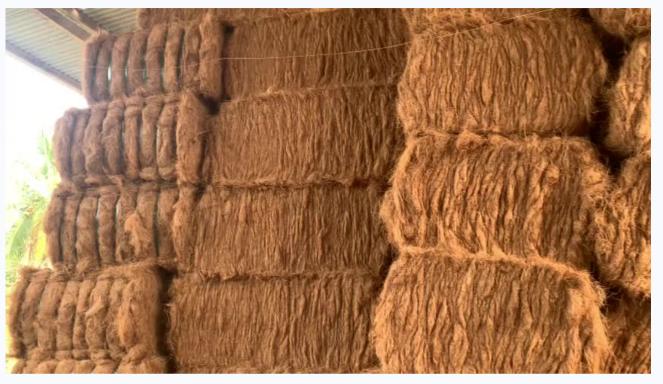

### Coconut Fiber

- Coconut fibre or coir, is a natural fibre extracted from the outer husk of coconut. Coir is the fibrous material found between the hard, internal shell and the outer coat of a coconut and used in products such as floor mats, doormats, brushes and mattresses.
- Coconut fiber has a high lignin content and thus a low cellulose content, as a result of which it is resilient, strong and highly durable. The remarkable lightness of the fibers is due to the cavities arising from the dried out sieve cells.
- The best grade fibers are light in color, gold-yellow (fiber from unripe coconuts) or brown (fiber from ripe coconuts).