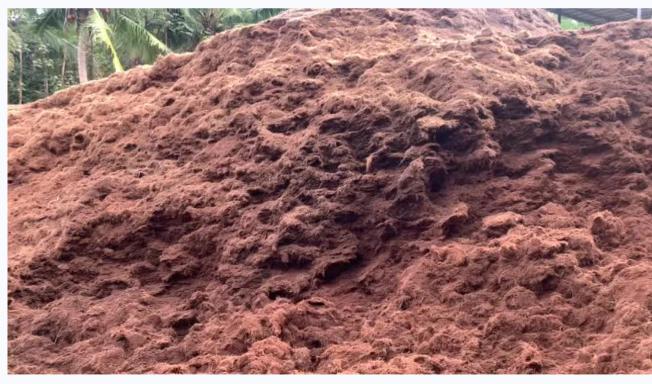

### Coconut Fiber

- Coconut fibre or coir, is a natural fibre extracted from the outer husk of coconut. Coir is the fibrous material found between the hard, internal shell and the outer coat of a coconut and used in products such as floor mats, doormats, brushes and mattresses.
- Coconut fiber has a high lignin content and thus a low cellulose content, as a result of which it is resilient, strong and highly durable. The remarkable lightness of the fibers is due to the cavities arising from the dried out sieve cells.
- The best grade fibers are light in color, gold-yellow (fiber from unripe coconuts) or brown (fiber from ripe coconuts).