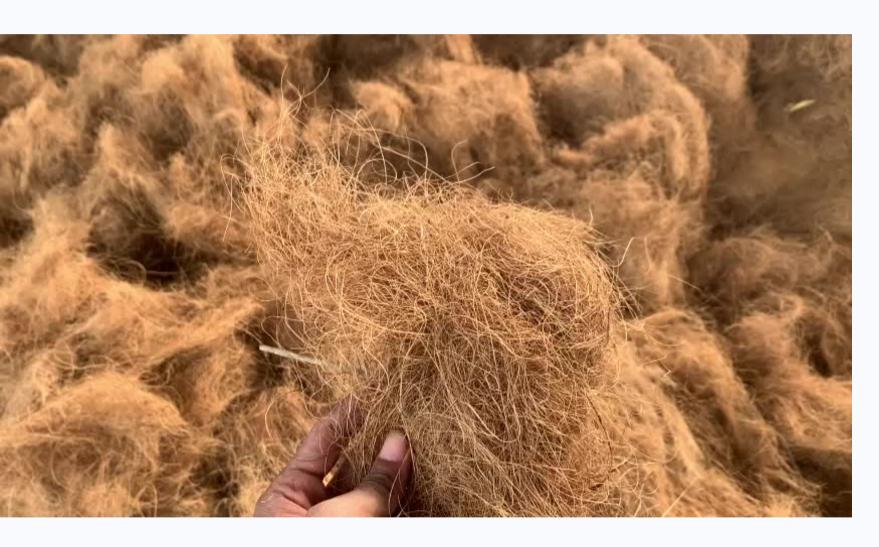

### Coconut Fiber

- Coconut fibre or coir, is a natural fibre extracted from the outer husk of coconut. Coir is the fibrous material found between the hard, internal shell and the outer coat of a coconut and used in products such as floor mats, doormats, brushes and mattresses.
- Coconut fiber has a high lignin content and thus a low cellulose content, as a result of which it is resilient, strong and highly durable. The remarkable lightness of the fibers is due to the cavities arising from the dried out sieve cells.
- The best grade fibers are light in color, gold-yellow (fiber from unripe coconuts) or brown (fiber from ripe coconuts).