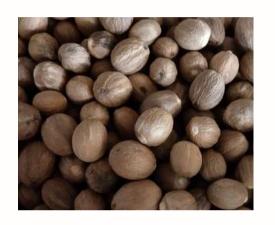

## Our Product

Nutmeg

**Quality: AB** 

**Colour of Nutmeg: Light Brown** 

**Drying Process: Air Dried** 

**Processing Type: Raw** 

**Moisture: 10 % Maximum** 

Foreign Matter: 1 % Maximum