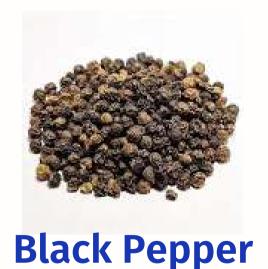

Admixture: ≤2 %

Packing: 25/50 PP Bag

Moisture: <14 %

**White Pepper** 

Form: Whole

Grade: Food, 60-80 Mesh

Density: <601GL

**Admixture: ≤2 %** 

Packing: 25/50 PP Bag

Moisture: <13 %