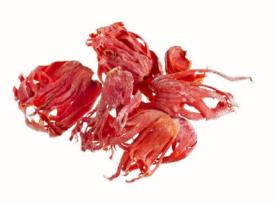

Mace

Form: Whole (No Leaf)

Origin: Probolinggo, Indonesia

Diameter: 2,5-3 cm

**Grade: Super/Premium Quality** 

Packing By Request

Volume: 80.000kg/month