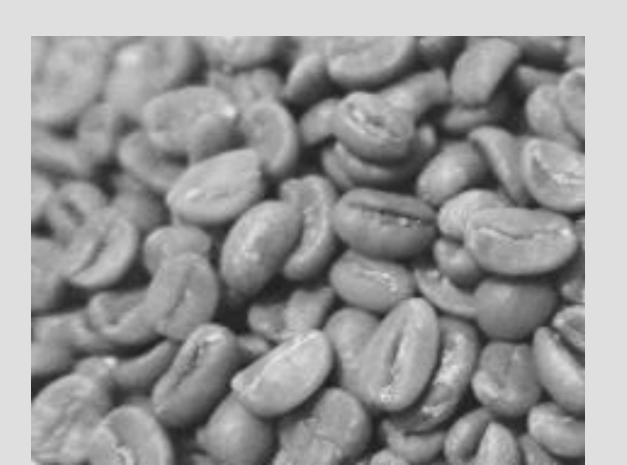

# ARABICA GAYO SUMATERA

# Arabica Gayo Sumatera

Arabika Gayo coffee is well-known in domestic and international markets. It has a reputation as a speciality coffee that has a distinct taste and aroma, as well as a complex flavour, light acidity and strong heavy body. It has a creamy and strong aroma.