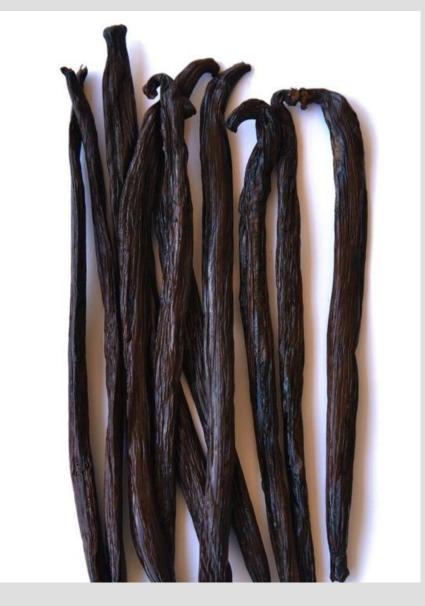

# **VANILLA**

# Vanilla

Indonesia is a tropical country with natural resources, one of them is vanilla beans which are be approved by the world as the best quality of vanilla beans.