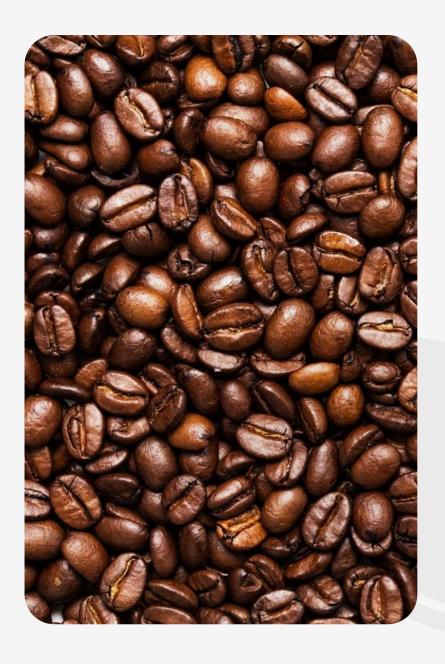

# Our Products

**Coffee Beans** 

# ARABICA GAYO SUMATERA

# Arabica Gayo Sumatera

Arabika Gayo coffee is well-known in domestic and international markets. It has a reputation as a speciality coffee that has a distinct taste and aroma, as well as a complex flavour, light acidity and strong heavy body. It has a creamy and strong aroma.