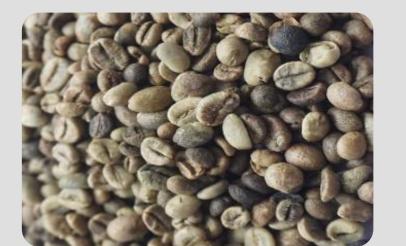

## ROBUSTA JAVA TEMANGGUNG

# Robusta Java Temanggung

Robusta coffee from Java is considered to be one of the strongest in the world, in terms of caffeine. The taste of the coffee is very full-bodied with a good acidity, balanced by a pleasant sweetness. The creama has a very dark hazelnut color, without nuances.