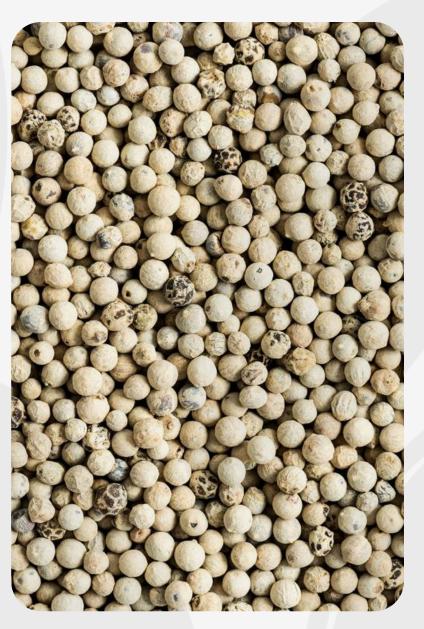

# WHITE PEPPER

# White Pepper

Indonesian white pepper has a great reputation in the world of spices. Also, white pepper itself is an important spice with lots of benefits to the customer. Especially it is famous for giving mild hotness and earthy taste, without pungent.

# PRODUCT DETAILS

1.Moisture : 11-13%

2.Density: GL 550-600

3.Style: Dried

4. Drying Process: Sun

Dried

5. Processing Type: Raw

6.Shape: Round/Seed

7.Impurity: Max 1%

# PRODUCTION CAPACITY

1.Quantity: 40MT/Month

2.MOQ: 1x 20ft Container

or to be discussed

#### **NOTES**

1. Sample: Cost born by the

buyer

2.Packaging: 25/50 kg or

according to customer request

3.Loading Port : Tanjung Priok

Port / Belawan Port Indonesia

4.Price will be given after LOI is

given to us