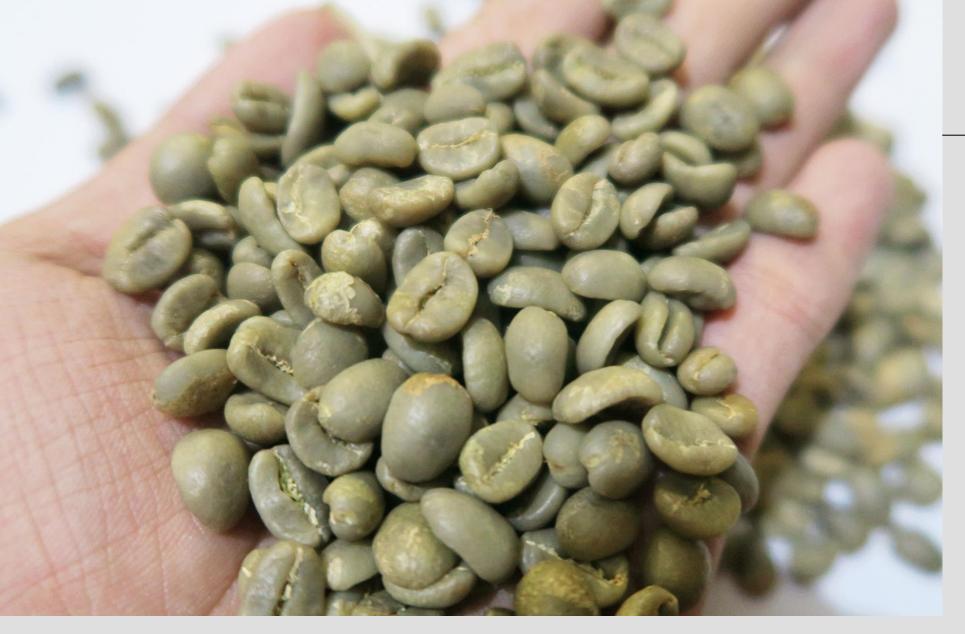

# ARABICA JAVA TEMANGGUNG

# Arabica Java Temangung

The Java Arabica is a wet processed coffee first introduced by the Dutch to Indonesia nearly three centuries ago. The bean creates a clean, rich cup with Indonesian characteristics without any earthy flavours. Best suited as a good blender, it compliments other beans by bringing along an excellent body and non-invasive flavour profiles that compliment other origin beans without dominating them.