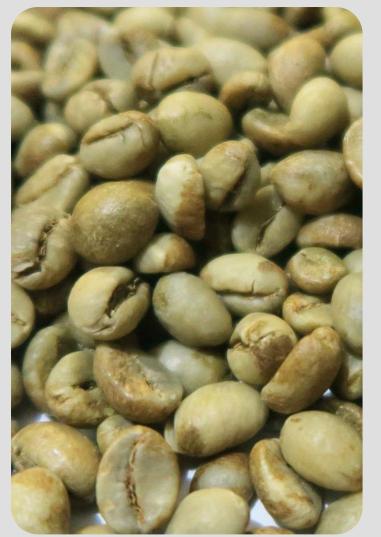

## Robusta Sumatera

The distictive feature of Coffee Robusta Sumatra is its medium acidity, high body, with a range of notes between dark chocolate, woody and nutty. This unique taste is obtained from the roasting process of coffee with the right temperature to produce a delicious coffee flavor.