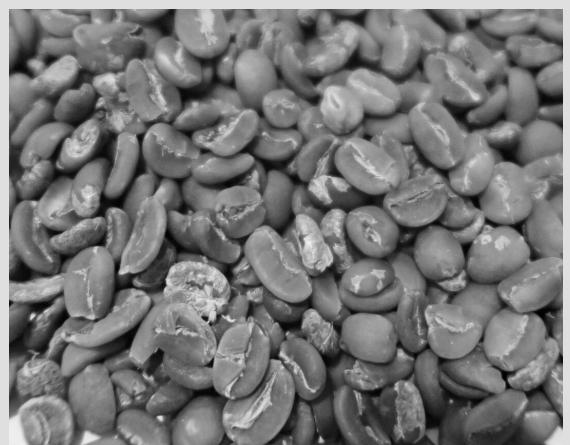

## ROBUSTA JAVA TEMANGGUNG

# Robusta Java Temanggung

Robusta coffee from Java is considered to be one of the strongest in the world, in terms of caffeine. The taste of the coffee is very full-bodied with a good acidity, balanced by a pleasant sweetness. The creama has a very dark hazelnut color, without nuances.