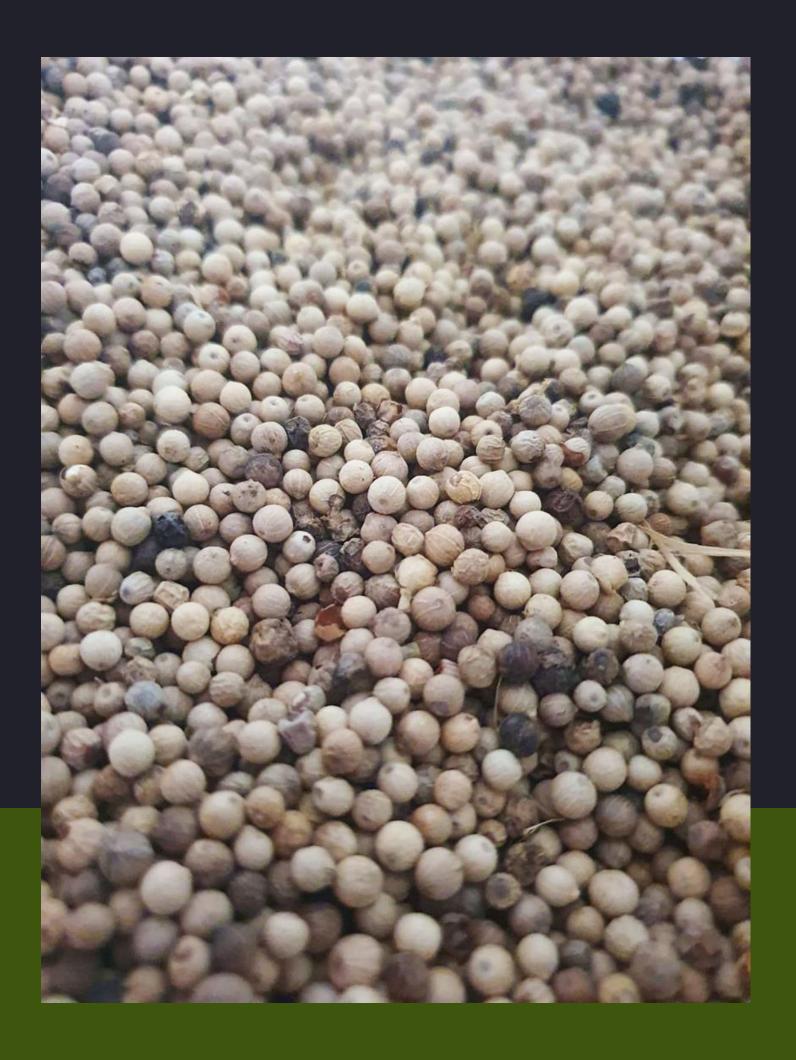

# WHITE PEPPER

# White Pepper

Indonesian white pepper has a great reputation in the world of spices. Also, white pepper itself is an important spice with lots of benefits to the customer. Especially it is famous for giving mild hotness and earthy taste, without pungent.

# MUNTOK WHITE PEPPER

# **Muntok White Pepper**

Muntok white pepper is the best export product and is well know in the global spices word due to its quality. Our farmers still follow the old tradition of planting to maintain their production of white pepper of high quality.