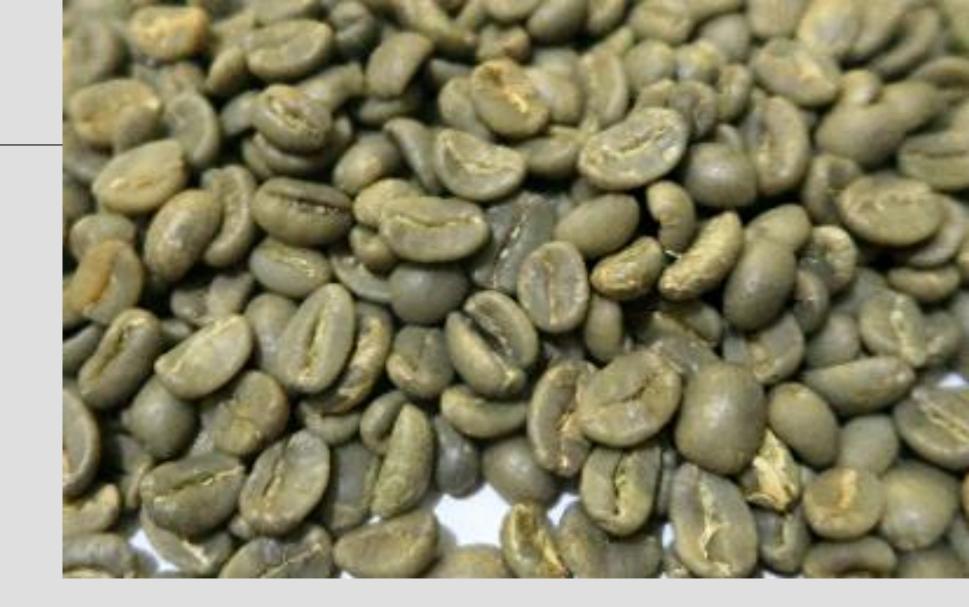

# Our Products

**Coffee Beans** 

# ARABICA GAYO SUMATERA

### **Product Details:**

1.Type: Coffee Bean

2.Grade: First Grade

3.Processing : Semiwashed

4.Max Moisture: 12-13%

5.Defect: Max 11%

6.Cultivation Type : Organic

7.Altitude : 1200-1500 mdpl

# **Production Capacity:**

1.Quantity: 50MT/Month

2.MOQ: 1x 20ft Container or to be discussed

## Notes:

1.Sample: Cost born by the buyer

2.Packaging: Standart Jute bag 60 Kg / Customized

3.Loading Port : Tanjung Priok Port / Belawan Port Indonesia

4. Price will be given after LOI is given to us

# Arabica Gayo Sumatera

Arabika Gayo coffee is well-known in domestic and international markets. It has a reputation as a speciality coffee that has a distinct taste and aroma, as well as a complex flavour, light acidity and strong heavy body. It has a creamy and strong aroma.