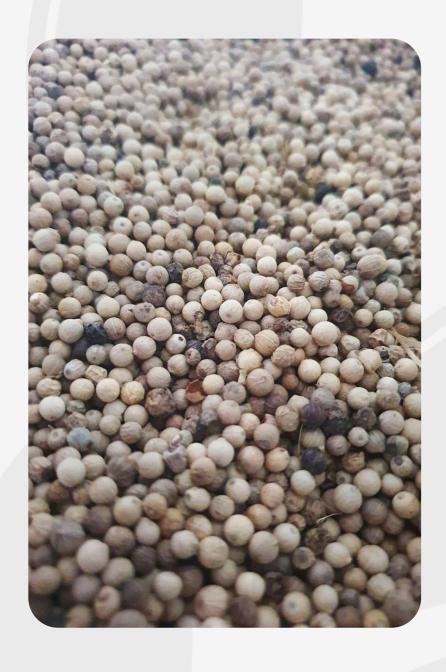

# MUNTOK WHITE PEPPER

# **Muntok White Pepper**

Muntok white pepper is the best export product and is well know in the global spices word due to its quality. Our farmers still follow the old tradition of planting to maintain their production of white pepper of high quality.

## **Product Details**

1.Pepperine : 6-6,5%

2.Moisture: 13%

3. Density : GL 630

4.Impurity: 0,5%

5.Ash: 3,5%

# **Production Capacity**

1.Quantity: 40MT/Month

2.MOQ: 1x 20ft Container or to be

discussed

## Notes

1.Packaging: 25 kg or according to

customer request

2.FOB: Tanjung Priok Port.

Jakarta. Indonesia.