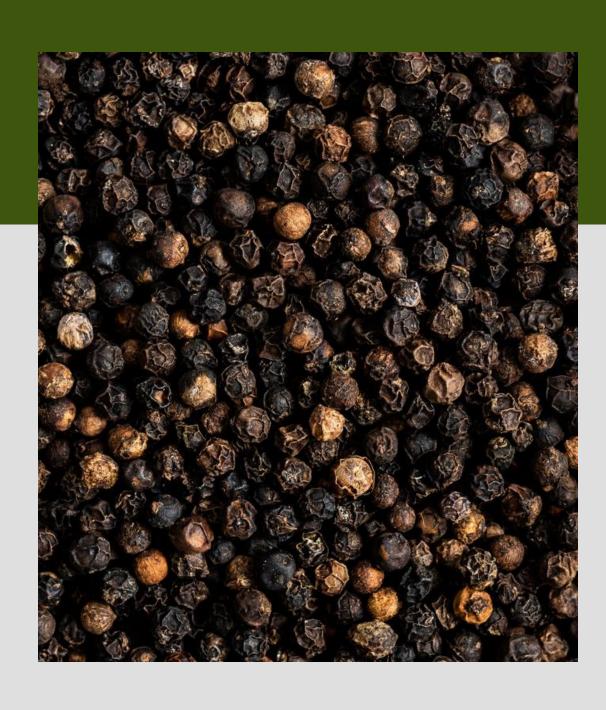

# **BLACK PEPPER**

# Black Pepper

Lampung black pepper is the best export product and is well know in the global spices word due to its quality. The spicy taste of black pepper is used to add flavor to the cuisine, because black pepper has a spicy taste and distinctive flavour.