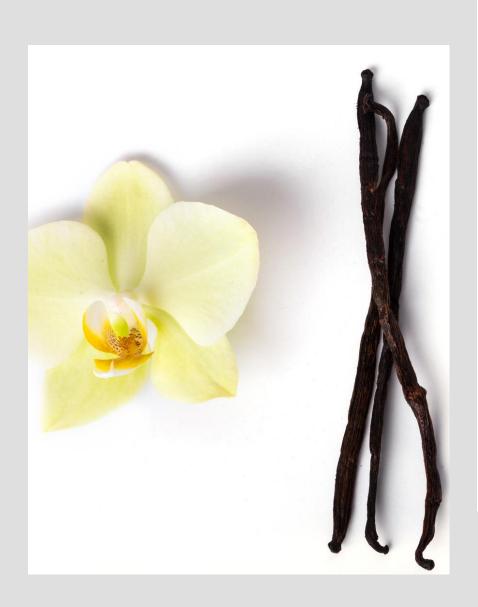

# **VANILLA**

# Vanilla

Indonesia is a tropical country with natural resources, one of them is vanilla beans which are be approved by the world as the best quality of vanilla beans.