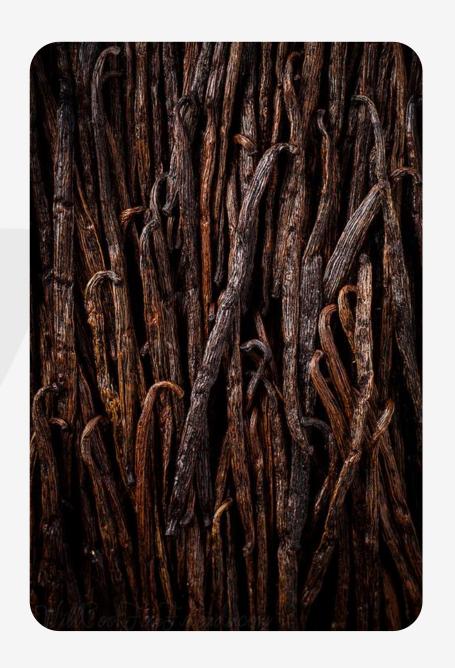

# **VANILLA**

# Vanilla

Indonesia is a tropical country with natural resources, one of them is vanilla beans which are be approved by the world as the best quality of vanilla beans.

#### **Product Details**

#### Vanilla Planifolia

1.Odor: Normal, characteristics as vanilla

2.Color: Black

3. Moisture content: 28.13

4. Vanilla content, dry basis: 2.52

## **Production Capacity**

Quantity: 300KG/Month

MOQ: 25KG or to be discussed

#### **Vanilla Tahitian**

1.Odor: Normal, characteristics as vanilla

2.Color: Black

3. Moisture content: 31.29

4. Vanilla content, dry basis: 2.52

#### **Notes**

Packaging: Packing vacum per 1 kg

FOB: Tanjung Priok Port. Jakarta. Indonesia.

| Rank | Area             | Production (Int \$1000) | Production (MT) |
|------|------------------|-------------------------|-----------------|
| 1    | Madagascar       | 58,104                  | 3,500           |
| 2    | Indonesia        | 56,444                  | 3,400           |
| 3    | China, mainland  | 22,411                  | 1,350           |
| 4    | Papua New Guinea | 6,640                   | 400             |