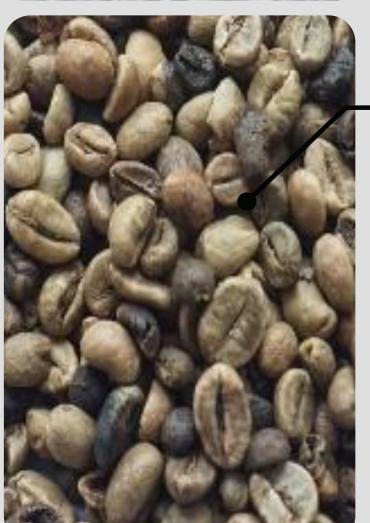

# ARABICA JAVA TEMANGGUNG

# Arabica Java Temangung

The Java Arabica is a wet processed coffee first introduced by the Dutch to Indonesia nearly three centuries ago. The bean creates a clean, rich cup with Indonesian characteristics without any earthy flavours. Best suited as a good blender, it compliments other beans by bringing along an excellent body and non-invasive flavour profiles that compliment other origin beans without dominating them.