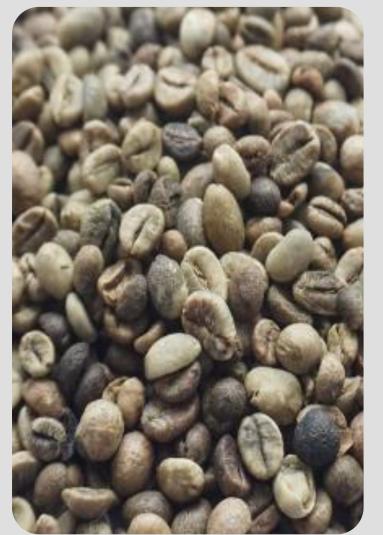

# ARABICA GAYO SUMATERA

# Arabica Gayo Sumatera

Arabika Gayo coffee is well-known in domestic and international markets. It has a reputation as a speciality coffee that has a distinct taste and aroma, as well as a complex flavour, light acidity and strong heavy body. It has a creamy and strong aroma.