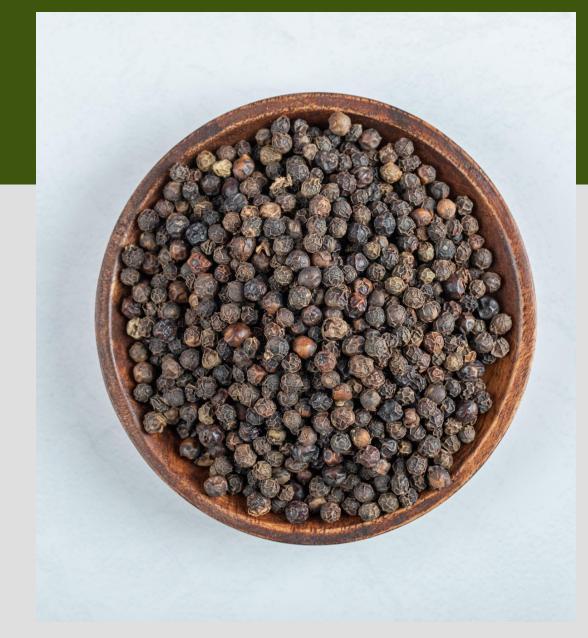

# WHITE PEPPER

# White Pepper

Indonesian white pepper has a great reputation in the world of spices. Also, white pepper itself is an important spice with lots of benefits to the customer. Especially it is famous for giving mild hotness and earthy taste, without pungent.