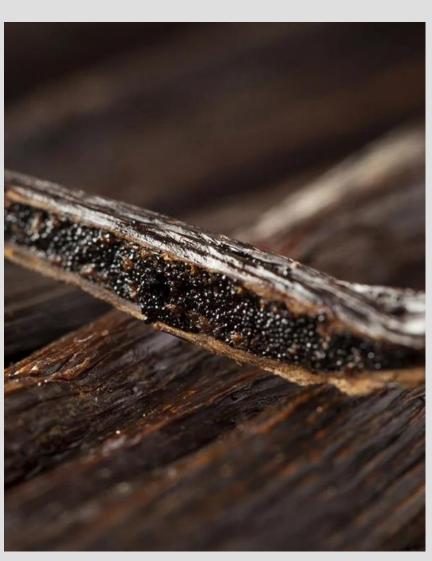

#### Vanilla Planifolia

1.Odor: Normal, characteristics as vanilla

2.Color: Black

3. Moisture content: 28.13

4. Vanilla content, dry basis: 2.52

#### **Vanilla Tahitian**

1.Odor: Normal, characteristics as vanilla

2.Color: Black

3. Moisture content: 31.29

4. Vanilla content, dry basis: 2.52